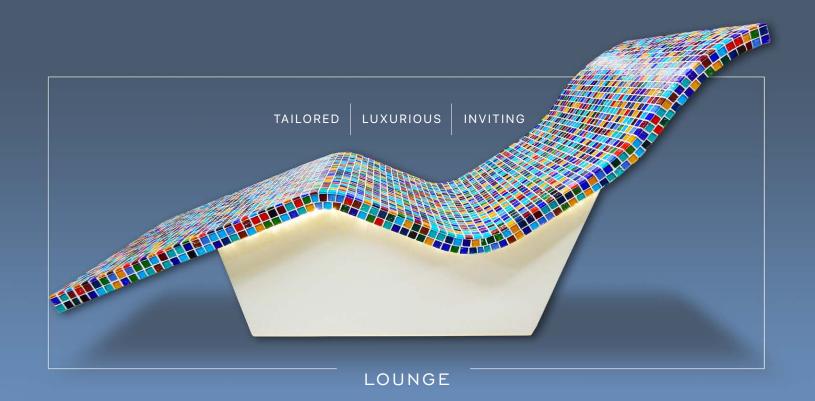

### Tile Inlay

Tile Top

#### Full Tile

choice of tile.

The lounger's durable fiberglass body is marine grade, colorfast, and resistant to fading. The custom tiled surface is hard wearing while providing a permanent and luxurious finish.

Available Options: 54 base color variants Wide array of tile choices LED accent lighting Remote thermostat location