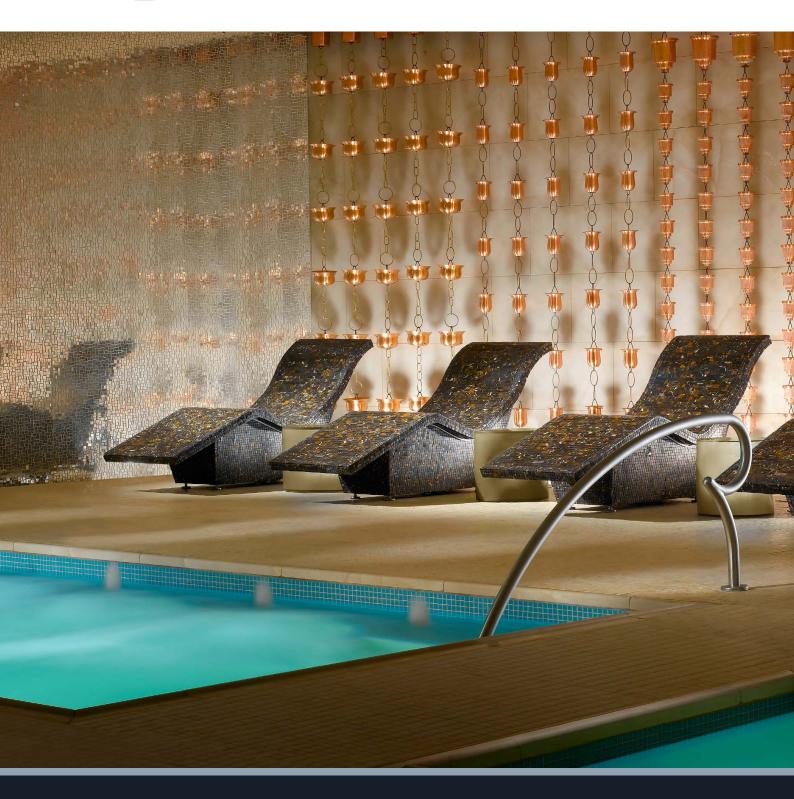

# HEATED LOUNGERS

# Heated Lounger

enhances the lounging experience.

### RELAXATION YOUR WAY

Bradford Heated Loungers are suited for indoor and protected outdoor locations, offered in both Residential and Commercial models.

Electrical radiant heating wires are formed into the shell structure beneath the tiled surface, and completely sealed from the elements. The lounge temperature is controlled by a digital thermostat which maintains heat around 10°C above the ambient temperature.

The lounger's durable fiberglass body is marine grade, colorfast, and resistant to fading. The custom tiled surface is hard wearing while providing a permanent and luxurious finish.

Available Options: 54 base color variants Wide array of tile choices LED accent lighting Remote thermostat location