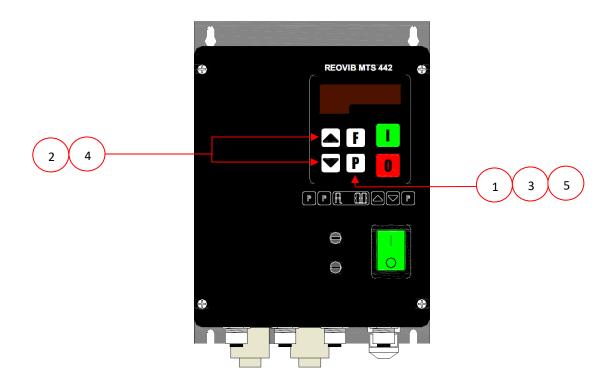

## STEPS TO CHANGE THE FEEDRATE SETTINGS ON THE REO MTS-442 CONTROLLER

- 1) PRESS THE P BUTTON UNTIL THE DISPLAY SHOWS AN "o." FOLLOWED BY A SERIES OF NUMBERS
   THIS WILL ADJUST THE FEEDRATE FOR CHANNEL 1
- 2) USING THE ARROW KEYS (A) V ADJUST THE FEEDRATE TO THE DESIRED SETTINGS
- 3) PRESS THE P BUTTON UNTIL THE DISPLAY SHOWS AN "I ." FOLLOWED BY A SERIES OF NUMBERS
   THIS WILL ADJUST THE FEEDRATE FOR CHANNEL 2
- 4) USING THE ARROW KEYS ADJUST THE FEEDRATE TO THE DESIRED SETTINGS
- 5) PRESS THE P BUTTON AGAIN TO RETURN TO THE RUN MODE SCREEN