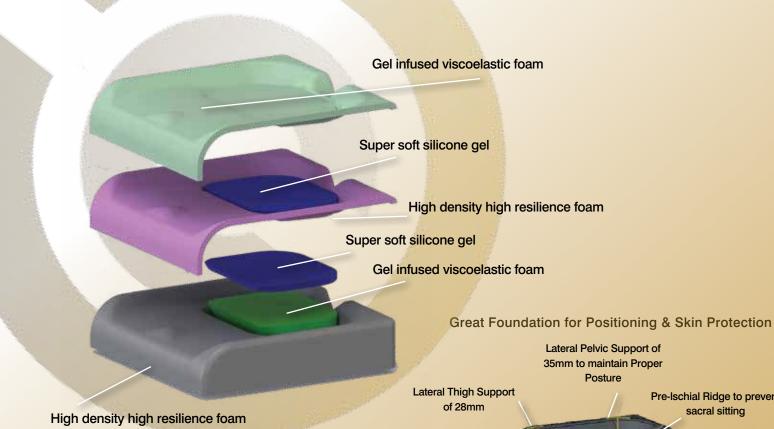

## Features and Benefits

- Gel-infused viscoelastic upper foam inside overlay to help keep the skin cool and comfortable
- Removable gel overlay designed to stay in place to allow the clinician to modify the base for a custom fit
- Ergonomic contour which helps maintain proper posture and reduces fatigue
- High-density, high-resilience foam for long lasting support
- Deep well to allow deep submersion of the IT and coccyx for great skin protection at these vulnerable points. Also to help prevent sacral sitting and promote proper posture
- Super soft silicone gel layer on gel-infused visco insert in the well to envelop the bone structure for superior pressure reduction
- Super soft silicone gel insert in overlay which forms to the IT and coccyx for pressure reduction and prevents shearing
- HD high-resilience base foam around the gel insert in overlay to help support the greater trochanter and femurs for enhanced pressure reduction
- Moisture wicking, four-way stretch, and fluid resistant cover which keeps the person dry and comfortable while allowing them to form into the gel and visco insert properly

Standard Size **Custom Size** SD CS

Please note not all sizes are available in Australia

Pre-Ischial Ridge to prevent

sacral sitting