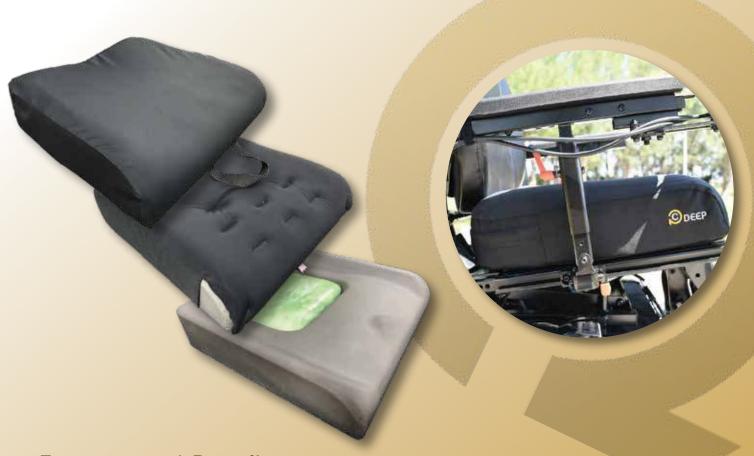

## Features and Benefits

- Gel-infused viscoelastic upper foam inside overlay to help keep the skin cool and comfortable
- Removable gel overlay designed to stay in place to allow the clinician to modify the base for a custom fit
- Ergonomic contour which helps maintain proper posture and reduces fatigue
- High-density, high-resilience foam for long lasting support
- Deep well to allow deep submersion of the IT and coccyx for great skin protection at these vulnerable points. Also to help prevent sacral sitting and promote proper posture
- Super soft silicone gel layer on gel-infused visco insert in the well to envelop the bone structure for superior pressure reduction
- Super soft silicone gel insert in overlay which forms to the IT and coccyx for pressure reduction and prevents shearing
- HD high-resilience base foam around the gel insert in overlay to help support the greater trochanter and femurs for enhanced pressure reduction
- Moisture wicking, four-way stretch, and fluid resistant cover which keeps the person dry and comfortable while allowing them to form into the gel and visco insert properly

Custom sizes

Replaceable base and overlay

2 year warranty

| PC Size Chart |     |     |     |     |     |     |     |     |     |     |     |     |
|---------------|-----|-----|-----|-----|-----|-----|-----|-----|-----|-----|-----|-----|
| WIDTH         |     |     |     |     |     |     |     |     |     |     |     |     |
| DEРТН         |     | 14" | 15" | 16" | 17" | 18" | 19" | 20" | 21" | 22" | 23" | 24" |
|               | 14" | SD  | CS  | SD  | CS  |
|               | 15" | CS  |
|               | 16" | SD  | CS  | SD  | CS  | SD  | CS  | SD  | CS  | CS  | CS  | CS  |
|               | 17" | CS  |
|               | 18" | SD  | CS  | SD  |
|               | 19" | CS  |
|               | 20" | CS  | CS  | SD  |
|               | 21" | CS  |
|               | 22" | CS  | SD  | CS  | SD  |
|               | 23" | CS  |
|               | 24" | CS  | SD  | CS  | SD  |