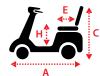

### **Dimensions** cm/in

| Overall Dimension –<br>Unfolded : A x B x C | 98 x 43.5 x 102.5cm/<br>38.6 x 17 x 40.3" |
|---------------------------------------------|-------------------------------------------|
| Overall Dimension –<br>Folded : A x B x C   | 52 x 43.5 x 64cm/<br>20.5 x 17 x 25.2"    |
| Seat Dimension :<br>D x E x F               | 40.5 x 35 x 31.5cm/<br>16 x 13.8 x 12.4"  |
| Seat Height from Ground : G                 | 59.5cm/23.4"                              |
| Seat Height from Deck : H                   | 39cm/15.4"                                |
| Wheel Base : I                              | 78.5cm/31"                                |