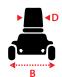

### **Dimensions** cm/in

| Overall Dimension –<br>Unfolded : A x B x C | 98 x 43.5 x 102.5cm/<br>38.6 x 17 x 40.3" |
|---------------------------------------------|-------------------------------------------|
| Overall Dimension –<br>Folded : A x B x C   | 52 x 43.5 x 64cm/<br>20.5 x 17 x 25.2"    |
| Seat Dimension :<br>D x E x F               | 40.5 x 35 x 31.5cm/<br>16 x 13.8 x 12.4"  |
| Seat Height from Ground : G                 | 59.5cm/23.4"                              |
| Seat Height from Deck : H                   | 39cm/15.4"                                |
| Wheel Base : I                              | 78.5cm/31"                                |