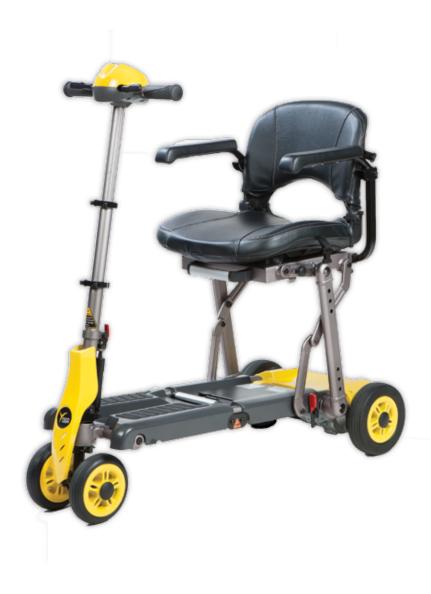

# Yoga

- Strong light-weight alloy aluminum frame designed for easy folding and carrying
- Small foldable scooter for easy storage and transportation
- Lightweight 24 volt Li-ion battery with quick charge 2A off board charger
- Height and angle adjustable steering tiller to fit individual users
- · Ideal for both indoor and outdoor use
- Patented Twin-front-wheels w/spring suspension system offers excellent stability
- · Armrest as standard.
- Comfortable padded seat and backrest
- Optional battery charging station, for charging the battery away from the scooter.
- Built in speed reduction switch which is activated when turning offering exceptional safety.