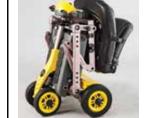

# Yoga

- Strong light-weight alloy aluminum frame designed for easy folding and carrying
- Small foldable scooter for easy storage and transportation
- Lightweight 24 volt Li-ion battery with quick charge 2A off board charger
- Height and angle adjustable steering tiller to fit individual users
- · Ideal for both indoor and outdoor use
- Patented Twin-front-wheels w/spring suspension system offers excellent stability
- · Armrest as standard.
- Comfortable padded seat and backrest
- Optional battery charging station, for charging the battery away from the scooter.
- Built in speed reduction switch which is activated when turning offering exceptional safety.

Side

Side

Hard Case Open

Hard Case

Height adjustable tiller

Folded