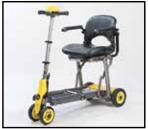

38.6 x 17 x 40.3" |
|---------------------------------------------|-------------------------------------------|
| Overall Dimension –<br>Folded : A x B x C   | 52 x 43.5 x 64cm/<br>20.5 x 17 x 25.2"    |
| Seat Dimension :<br>D x E x F               | 40.5 x 35 x 31.5cm/<br>16 x 13.8 x 12.4"  |
| Seat Height from Ground : G                 | 59.5cm/23.4"                              |
| Seat Height from Deck : H                   | 39cm/15.4"                                |
| Wheel Base : I                              | 78.5cm/31"                                |

# Weight kg/lb

battery/ea total with battery, w/o armrest capacity 1.7/ 25.7/56.7 113/250

Perth Mobility Scooters (authorised dealers) 10 Sundercombe St, Osborne Park, WA 6017 Ph: (08) 9445 2755



www.meritsaustralia.com







Side

Side





Hard Case Open

Hard Case





Height adjustable tiller

Folded

## Technical Specs

| Max Speed        | 6kph/4mph                           |
|------------------|-------------------------------------|
| Range            | 18km/11.25mi                        |
| Turn Radius      | 96cm/37.8"                          |
| Ground clearance | 9.5cm/3.7"                          |
| Motor            | DC 24V, 80W (Rating)/<br>340W (Max) |
| Controller       | PG S-Drive 45A                      |
| Battery          | Li-lon Battery 24V/11.5A/H          |
| Charger          | 2A off-board                        |
| Gradient         | 6°                                  |
| Front Wheel      | 6"(153x40) foam filled tire         |
| Rear Wheel       | 7"(178x45) foam filled ti