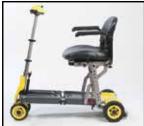

.6 x 17 x 40.3" |
|---------------------------------------------|-------------------------------------------|
| Overall Dimension –<br>Folded : A x B x C   | 52 x 43.5 x 64cm/<br>20.5 x 17 x 25.2"    |
| Seat Dimension :<br>D x E x F               | 40.5 x 35 x 31.5cm/<br>16 x 13.8 x 12.4"  |
| Seat Height from Ground : G                 | 59.5cm/23.4"                              |
| Seat Height from Deck : H                   | 39cm/15.4"                                |
| Wheel Base : I                              | 78.5cm/31"                                |

# Weight kg/lb

battery/ea total with battery, w/o armrest capacity 1.7/ 25.7/56.7 113/250

Perth Mobility Scooters (authorised dealers) 10 Sundercombe St, Osborne Park, WA 6017 Ph: (08) 9445 2755



www.meritsaustralia.com







Side

Side





Hard Case Open

Hard Case





Height adjustable tiller

Folded

## Technical Specs

| Max Speed        | 6kph/4mph                           |
|------------------|-------------------------------------|
| Range            | 18km/11.25mi                        |
| Turn Radius      | 96cm/37.8"                          |
| Ground clearance | 9.5cm/3.7"                          |
| Motor            | DC 24V, 80W (Rating)/<br>340W (Max) |
| Controller       | PG S-Drive 45A                      |
| Battery          | Li-lon Battery 24V/11.5A/H          |
| Charger          | 2A off-board                        |
| Gradient         | 6°                                  |
| Front Wheel      | 6"(153x40) foam filled tire         |
| Rear Wheel       | 7"(178x45) foam filled tire