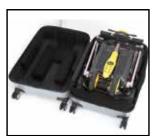

" |
|---------------------------------------------|-------------------------------------------|
| Overall Dimension –<br>Folded : A x B x C   | 52 x 43.5 x 64cm/<br>20.5 x 17 x 25.2"    |
| Seat Dimension :<br>D x E x F               | 40.5 x 35 x 31.5cm/<br>16 x 13.8 x 12.4"  |
| Seat Height from Ground : G                 | 59.5cm/23.4"                              |
| Seat Height from Deck : H                   | 39cm/15.4"                                |
| Wheel Base : I                              | 78.5cm/31"                                |

# Weight kg/lb

battery/ea total with battery, w/o armrest capacity 1.7/ 25.7/56.7 113/250

Perth Mobility Scooters (authorised dealers) 10 Sundercombe St, Osborne Park, WA 6017 Ph: (08) 9445 2755



www.meritsaustralia.com







Side

Side





Hard Case Open

Hard Case





Height adjustable tiller

Folded

## Technical Specs

| Max Speed        | 6kph/4mph                           |
|------------------|-------------------------------------|
| Range            | 18km/11.25mi                        |
| Turn Radius      | 96cm/37.8"                          |
| Ground clearance | 9.5cm/3.7"                          |
| Motor            | DC 24V, 80W (Rating)/<br>340W (Max) |
| Controller       | PG S-Drive 45A                      |
| Battery          | Li-lon Battery 24V/11.5A/H          |
| Charger          | 2A off-board                        |
| Gradient         | 6°                                  |
| Front Wheel      | 6"(153x40) foam filled tire         |
| Rear Wheel       | 7"(178x45) foam filled tire         |
| B