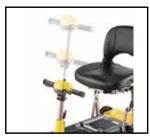

# Yoga

- Strong light-weight alloy aluminum frame designed for easy folding and carrying
- Small foldable scooter for easy storage and transportation
- Lightweight 24 volt Li-ion battery with quick charge 2A off board charger
- Height and angle adjustable steering tiller to fit individual users
- · Ideal for both indoor and outdoor use
- Patented Twin-front-wheels w/spring suspension system offers excellent stability
- · Armrest as standard.
- Comfortable padded seat and backrest
- Optional battery charging station, for charging the battery away from the scooter.
- Built in speed reduction switch which is activated when turning offering exceptional safety.