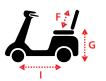

### **Dimensions** cm/in

| Overall Dimension –<br>Unfolded : A x B x C | 98 x 43.5 x 102.5cm/<br>38.6 x 17 x 40.3" |
|---------------------------------------------|-------------------------------------------|
| Overall Dimension –<br>Folded : A x B x C   | 52 x 43.5 x 64cm/<br>20.5 x 17 x 25.2"    |
| Seat Dimension :<br>D x E x F               | 40.5 x 35 x 31.5cm/<br>16 x 13.8 x 12.4"  |
| Seat Height from Ground : G                 | 59.5cm/23.4"                              |
| Seat Height from Deck : H                   | 39cm/15.4"                                |
| Wheel Base : I                              | 78.5cm/31"                                |