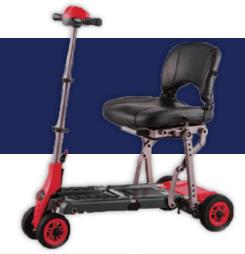

# Yoga

- Strong light-weight alloy aluminum frame designed for easy folding and carrying
- Small foldable scooter for easy storage and transportation
- Lightweight 24 volt Li-ion battery with quick charge 2A off board charger
- Height and angle adjustable steering tiller to fit individual users
- · Ideal for both indoor and outdoor use
- Patented Twin-front-wheels w/spring suspension system offers excellent stability
- · Armrest as standard.
- Comfortable padded seat and backrest
- Optional battery charging station, for charging the battery away from the scooter.
- Built in speed reduction switch which is activated when turning offering exceptional safety.

### **Dimensions** cm/in

| Overall Dimension –<br>Unfolded : A x B x C | 98 x 43.5 x 102.5cm/<br>38.6 x 17 x 40.3" |
|---------------------------------------------|-------------------------------------------|
| Overall Dimension –<br>Folded : A x B x C   | 52 x 43.5 x 64cm/<br>20.5 x 17 x 25.2"    |
| Seat Dimension :<br>D x E x F               | 40.5 x 35 x 31.5cm/<br>16 x 13.8 x 12.4"  |
| Seat Height from Ground : G                 | 59.5cm/23.4"                              |
| Seat Height from Deck : H                   | 39cm/15.4"                                |
| Wheel Base : I                              | 78.5cm/31"                                |