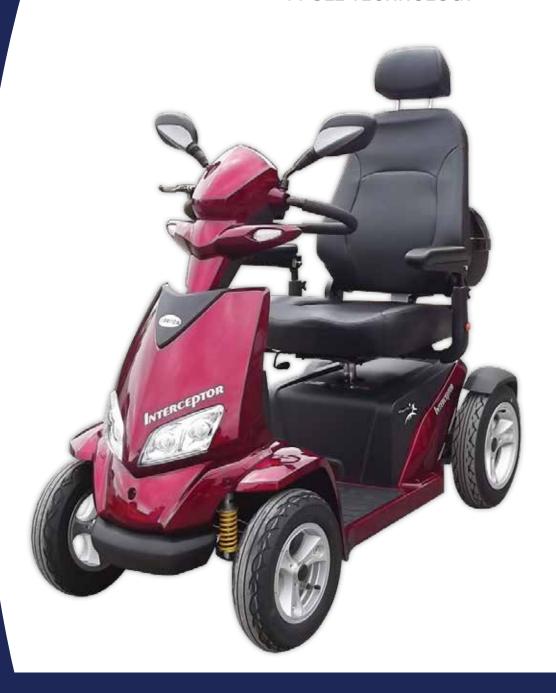

## Interceptor S2

- Brand new sporty streamline design
- Fully adjustable suspension system that delivers a smooth and comfortable ride
- Modern LED lighting system delivers a brilliant light with less power consumption
- Digital LCD dashboard display: time display, battery gauge, temperature, maintenance messages, speed display and odometer
- Extra storage space beneath tiller
- Built-in half speed switch which operates automatically when turning to provide extra safety
- With Merits 4PT (4 pole technology) and large controller delivering much more power for climbing steep driveways and hills
- With new easy to access 12 volt socket