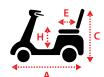

#### Dimensions cm/in

Digital LCD dashboard display Handy 12 volt socket

| Overall Dimension : $A \times B \times C$ | 154 x 72 x 145.5cm/61 x 29 x 57.3" |
|-------------------------------------------|------------------------------------|
| Seat Dimension : D x E x F                | 51 x 46 x 63cm/20 x 18 x 25"       |
| Seat Height from Ground : G               | 60-68cm/24-27"                     |
| Seat Height from Deck : H                 | 43-50cm/17-20"                     |
| Wheel Base : I                            | 113cm/45"                          |