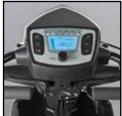

## Interceptor S2

- Brand new sporty streamline design
- Fully adjustable suspension system that delivers a smooth and comfortable ride
- Modern LED lighting system delivers a brilliant light with less power consumption
- Digital LCD dashboard display: time display, battery gauge, temperature, maintenance messages, speed display and odometer
- Extra storage space beneath tiller
- Built-in half speed switch which operates automatically when turning to provide extra safety
- With Merits 4PT (4 pole technology) and large controller delivering much more power for climbing steep driveways and hills
- With new easy to access 12 volt socket

#### Dimensions cm/in

Digital LCD dashboard display Handy 12 volt socket

| Overall Dimension : $A \times B \times C$ | 154 x 72 x 145.5cm/61 x 29 x 57.3" |
|-------------------------------------------|------------------------------------|
| Seat Dimension : D x E x F                | 51 x 46 x 63cm/20 x 18 x 25"       |
| Seat Height from Ground : G               | 60-68cm/24-27"                     |
| Seat Height from Deck : H                 | 43-50cm/17-20"                     |
| Wheel Base : I                            | 113cm/45"                          |