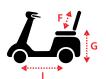

#### Dimensions cm/in

Digital LCD dashboard display Handy 12 volt socket

| Overall Dimension : $A \times B \times C$ | 154 x 72 x 145.5cm/61 x 29 x 57.3" |
|-------------------------------------------|------------------------------------|
| Seat Dimension : D x E x F                | 51 x 46 x 63cm/20 x 18 x 25"       |
| Seat Height from Ground : G               | 60-68cm/24-27"                     |
| Seat Height from Deck : H                 | 43-50cm/17-20"                     |
| Wheel Base : I                            | 113cm/45"                          |