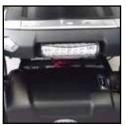

Modern LED lighting system delivers brilliant light with less power consumption

#### Dimensions cm/in

Digital LCD dashboard display Handy 12 volt socket

| Overall Dimension : $A \times B \times C$ | 154 x 72 x 145.5cm/61 x 29 x 57.3" |
|-------------------------------------------|------------------------------------|
| Seat Dimension : D x E x F                | 51 x 46 x 63cm/20 x 18 x 25"       |
| Seat Height from Ground : G               | 60-68cm/24-27"                     |
| Seat Height from Deck : H                 | 43-50cm/17-20"                     |
| Wheel Base : I                            | 113cm/45"                          |