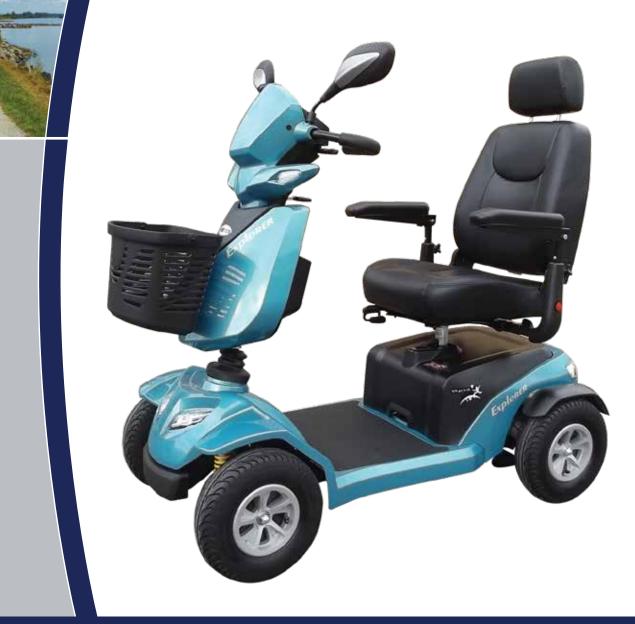

### **Features**

- Brand new sporty streamline design
- Full suspension system with shock absorbers which delivers a smooth, comfortable ride
- Modern LED lighting system delivers a brilliant light with less power consumption
- Digital LCD dashboard display: time display, battery gauge, temperature, maintenance messages, speed display and odometer
- Extra storage space beneath tiller
- Half speed safety switch which operates automatically when turning to provide extra safety
- With Merits 4PT (4 pole technology) and large controller delivering much more power for climbing steep driveways and hills
- With new easy to access 12 volt socket

## Dimensions cm/in

| 130 x 69 x 125cm/51 x 27 x 49" |
|--------------------------------|
| 46 x 40 x 51cm/18 x 16 x 20"   |
| 63.5cm/25"                     |
| 43-48cm/17-19"                 |
| 97cm/38"                       |
|                                |

## Weight kg/lb

Base 69/152

Battery/ea Seat 17/37 18/39

Total with Battery 121/260

Capacity 159/350

Modern LED lighting system

More space for storage

Modern LED lighting system

## Technical Specs

| Max Speed        | 10 - 12kph/6.25 - 7.5mph              |
|------------------|---------------------------------------|
| Range            | 40-50km/25-31mi                       |
| Turn Radius      | 167cm/65.7"                           |
| Ground clearance | 9cm/3.5"                              |
| Motor            | DC 24V, 400W (Rating)/<br>1750W (Max) |
| Controller       | Dynamic Rhino2-120A                   |
| Battery          | 12V/44-75A/H x 2pcs                   |
| Charger          | 5A off-board                          |
| Gradient         | 10°                                   |
| Front Wheel      | 12" pneumatic                         |
| Rear Wheel       | 12" pneumatic                         |
| Brake            | Electromagnetic brake                 |