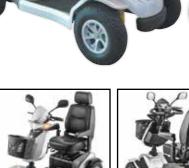

### **Features**

- Brand new sporty streamline design
- Full suspension system with shock absorbers which delivers a smooth, comfortable ride
- Modern LED lighting system delivers a brilliant light with less power consumption
- Digital LCD dashboard display: time display, battery gauge, temperature, maintenance messages, speed display and odometer
- Extra storage space beneath tiller
- Half speed safety switch which operates automatically when turning to provide extra safety
- With Merits 4PT (4 pole technology) and large controller delivering much more power for climbing steep driveways and hills
- With new easy to access 12 volt socket