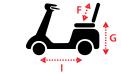

## Dimensions cm/in

| 130 x 69 x 125cm/51 x 27 x 49" |
|--------------------------------|
| 46 x 40 x 51cm/18 x 16 x 20"   |
| 63.5cm/25"                     |
| 43-48cm/17-19"                 |
| 97cm/38"                       |
|                                |