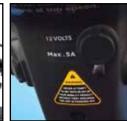

ssages, speed display and odometer
- Extra storage space beneath tiller
- Half speed safety switch which operates automatically when turning to provide extra safety
- With Merits 4PT (4 pole technology) and large controller delivering much more power for climbing steep driveways and hills
- With new easy to access 12 volt socket

## Dimensions cm/in









| 130 x 69 x 125cm/51 x 27 x 49" |
|--------------------------------|
| 46 x 40 x 51cm/18 x 16 x 20"   |
| 63.5cm/25"                     |
| 43-48cm/17-19"                 |
| 97cm/38"                       |
|                                |

## Weight kg/lb

Base 69/152

Battery/ea Seat 17/37 18/39

Total with Battery 121/260

Capacity 159/350



Modern LED lighting system

More space for storage







Modern LED lighting system



Digital LCD dashboard display Handy 12 volt socket

## Technical Specs

| Max Speed        | 10 - 12kph/6.25 - 7.5mph              |
|------------------|---------------------------------------|
| Range            | 40-50km/25-31mi                       |
| Turn Radius      | 167cm/65.7"                           |
| Ground clearance | 9cm/3.5"                              |
| Motor            | DC 24V, 400W (Rating)/<br>1750W (Max) |
| Controller       | Dynamic Rhino2-120A                   |
| Battery          | 12V/44-75A/H x 2pcs                   |
| Charger          | 5A off-board                          |
| Gradient         | 10°                                   |
| Front Wheel      | 12" pneumatic                         |
| Rear Wheel       | 12" pneumatic