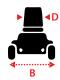

#### Dimensions cm/in

| Overall Dimension : $A \times B \times C$ | 146 x 65 x 123cm/57 x 26 x 48" |
|-------------------------------------------|--------------------------------|
| Seat Dimension : D x E x F                | 46 x 40 x 51cm/18 x 16 x 20"   |
| Seat Height from Ground : G               | 64-71cm/25-28"                 |
| Seat Height from Deck : H                 | 46-51cm/18-20"                 |
| Wheel Base : I                            | 97cm/37"                       |