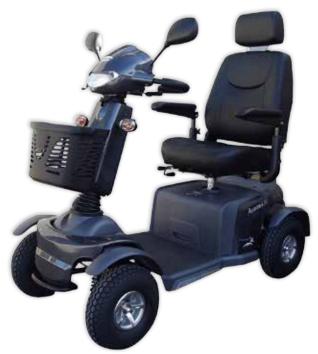

## Aurora S2 S846C

#### **Features**

- Loop handlebars offer comfortable finger or thumb throttle operation
- 4 wheel adjustable suspension system allowing for more rider control and comfort
- Large 12" wheels which provide greater ground clearance
- Larger 4 pole motor and larger controller delivering much more power for climbing steep driveways or hills
- Separate emergency braking system for added security
- Built-in half speed safety switch which operates automatically when turning to provide extra safety
- With new easy to access 12 volt socket