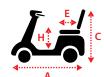

#### Dimensions cm/in

| Overall Dimension : $A \times B \times C$ | 146 x 65 x 123cm/57 x 26 x 48" |
|-------------------------------------------|--------------------------------|
| Seat Dimension : D x E x F                | 46 x 40 x 51cm/18 x 16 x 20"   |
| Seat Height from Ground : G               | 64-71cm/25-28"                 |
| Seat Height from Deck : H                 | 46-51cm/18-20"                 |
| Wheel Base : I                            | 97cm/37"                       |