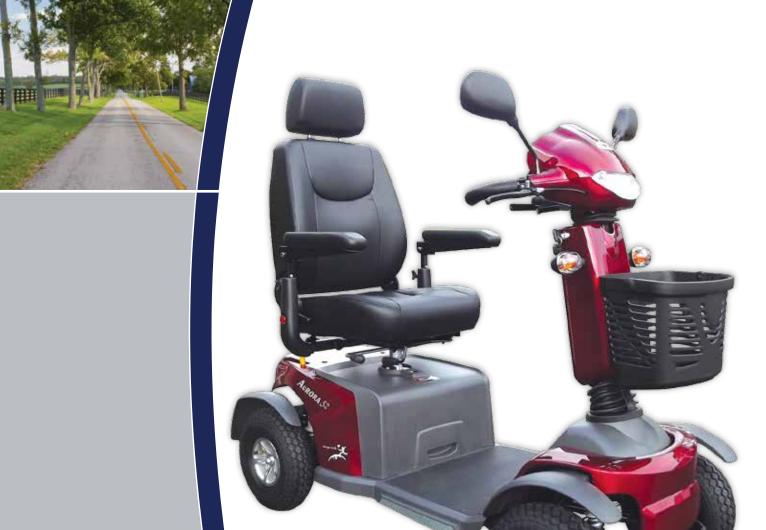

## Aurora S2 S846C

#### **Features**

- Loop handlebars offer comfortable finger or thumb throttle operation
- 4 wheel adjustable suspension system allowing for more rider control and comfort
- Large 12" wheels which provide greater ground clearance
- Larger 4 pole motor and larger controller delivering much more power for climbing steep driveways or hills
- Separate emergency braking system for added security
- Built-in half speed safety switch which operates automatically when turning to provide extra safety
- With new easy to access 12 volt socket