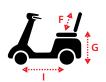

#### Dimensions cm/in

| Overall Dimension : $A \times B \times C$ | 146 x 65 x 123cm/57 x 26 x 48" |
|-------------------------------------------|--------------------------------|
| Seat Dimension : D x E x F                | 46 x 40 x 51cm/18 x 16 x 20"   |
| Seat Height from Ground : G               | 64-71cm/25-28"                 |
| Seat Height from Deck : H                 | 46-51cm/18-20"                 |
| Wheel Base : I                            | 97cm/37"                       |