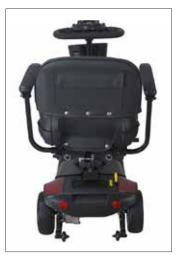

## **Features**

- Designed with front & rear suspension to give a more comfortable ride even on flat surfaces
- Designed to pull apart with ease for transportation or storage
- Modular design pulls apart easily & can fit into the car boot - tiller folds down and seat lifts off
- Comfortable seat is height adjustable to help you find the right driving position and swivels 360 degrees for easy mounting and dismounting
- Handy removable basket keeps all of your belongings safe and secure whilst on the move
- Solid, puncture proof tyres are easy to keep clean and maintain
- Two 24V 12ah batteries provide power to travel around the local shopping centre and other shorter journeys
- Horn is useful for alerting nearby pedestrians to your presence when driving in crowded areas
- Anti-tippers help to minimize risk of tipping on corners or bumpy ground
- Available in a choice of colours red, sporty graphite grey and bright white