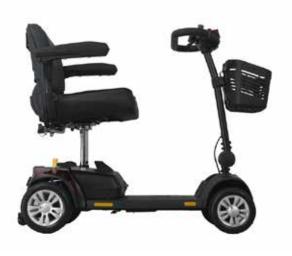

## **Features**

- Designed with front & rear suspension to give a more comfortable ride even on flat surfaces
- Designed to pull apart with ease for transportation or storage
- Modular design pulls apart easily & can fit into the car boot - tiller folds down and seat lifts off
- Comfortable seat is height adjustable to help you find the right driving position and swivels 360 degrees for easy mounting and dismounting
- Handy removable basket keeps all of your belongings safe and secure whilst on the move
- Solid, puncture proof tyres are easy to keep clean and maintain
- Two 24V 12ah batteries provide power to travel around the local shopping centre and other shorter journeys
- Horn is useful for alerting nearby pedestrians to your presence when driving in crowded areas
- Anti-tippers help to minimize risk of tipping on corners or bumpy ground
- Available in a choice of colours red, sporty graphite grey and bright white