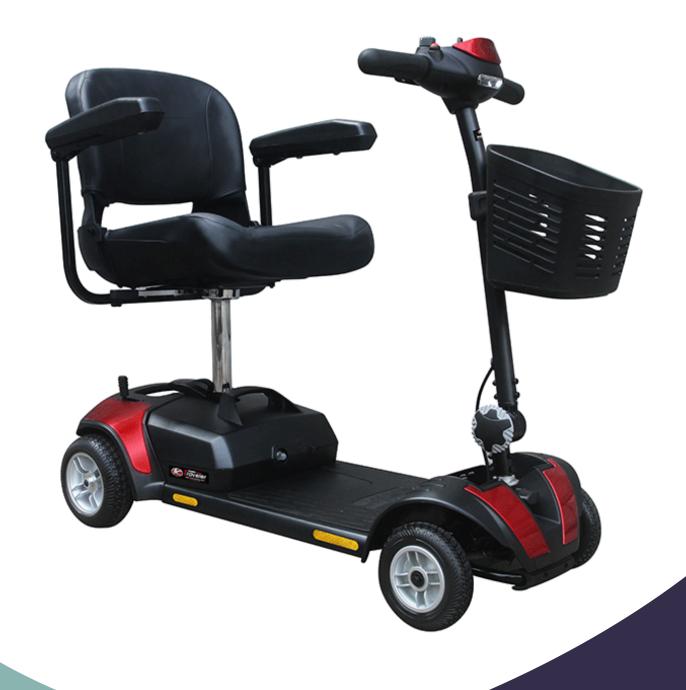

## **Features**

- Designed with front & rear suspension to give a more comfortable ride even on flat surfaces
- Designed to pull apart with ease for transportation or storage
- Modular design pulls apart easily & can fit into the car boot - tiller folds down and seat lifts off
- Comfortable seat is height adjustable to help you find the right driving position and swivels 360 degrees for easy mounting and dismounting
- Handy removable basket keeps all of your belongings safe and secure whilst on the move
- Solid, puncture proof tyres are easy to keep clean and maintain
- Two 24V 12ah batteries provide power to travel around the local shopping centre and other shorter journeys
- Horn is useful for alerting nearby pedestrians to your presence when driving in crowded areas
- Anti-tippers help to minimize risk of tipping on corners or bumpy ground
- Available in a choice of colours red, sporty graphite grey and bright white