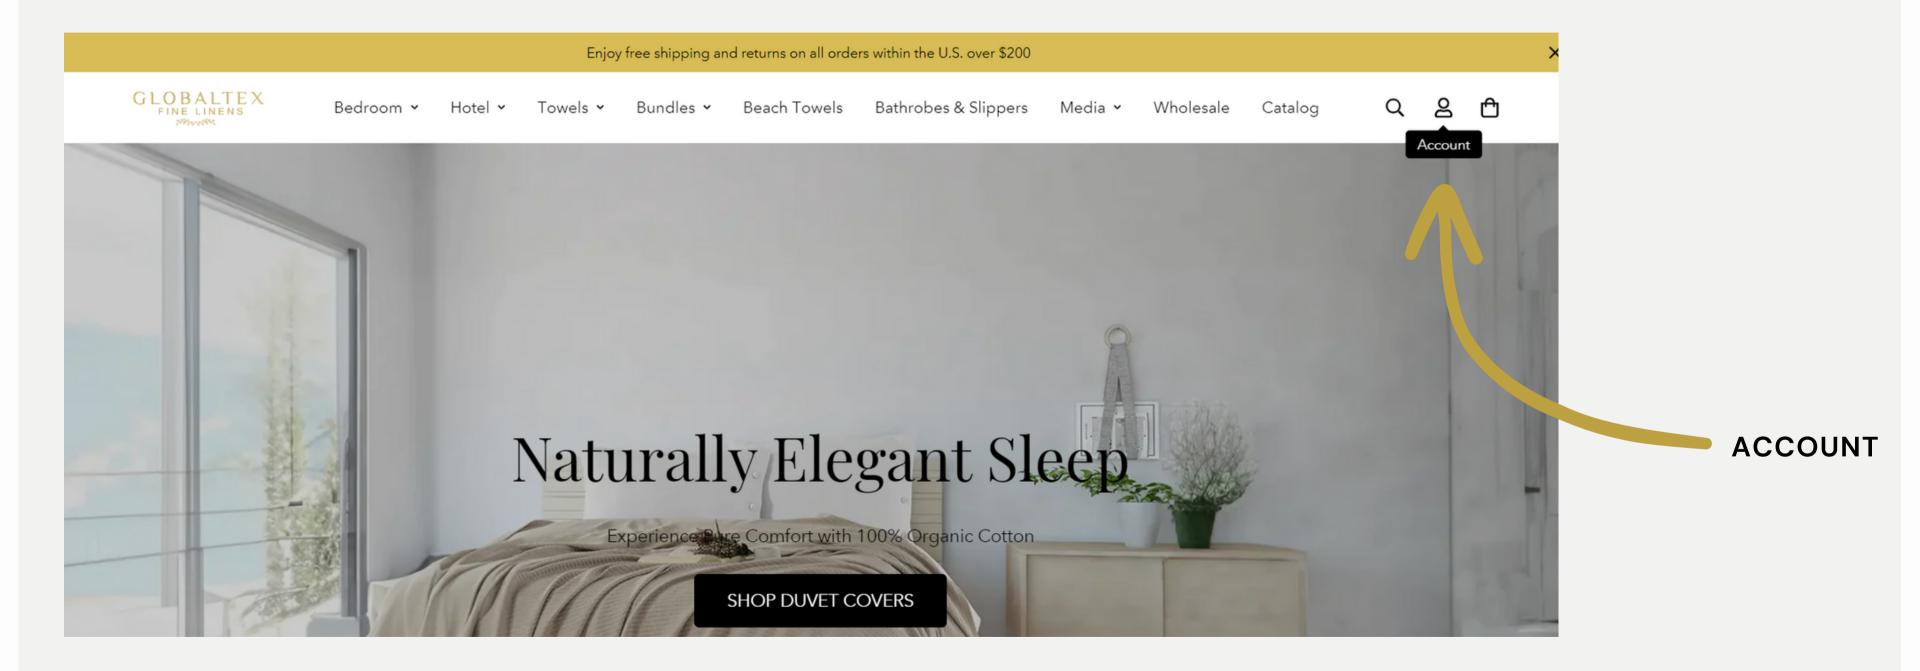

How to place an ORDER





### **Order Phases**

Website Login

()'/

Login to 'Account Panel'

**Progress and Code Check with Mail** 

5

**Entering the Code to** the System





### Enter your e-mail address into the system



And clicking on the 'go to store' field to reach the shopping area

NEXT

# 01 Website Login



#### NEXT

### 02 Login to 'Account Panel'



NEXT

### 03 Enter your e-mail address into the system

GLOBALTEX

#### Log in

Enter your email and we'll send you a login code

| Email   |          |
|---------|----------|
|         |          |
|         |          |
|         | Continue |
| Privacy |          |
|         |          |

#### ENTER YOUR EMAİL ADDRESS AND CLİCK CONTİNUE

### 04 Progress and Code Check with Mail



Globaltex Fine Linens: 6-digit code - Your 6-digit code is: xxxxxx This code can only be used once. It expires in 15 ...

### **05 Entering the Code to the System**

GLOBALTEX

#### Enter code

Sent to denizli@globaltexusa.com



Privacy



ENTER THE CODE SENT TO YOUR E-MAIL ADDRESS IN THIS FIELD AND CLICK THE SUBMIT BUTTON.

## 06 Shopping

| GLOBALTE | × Orders |