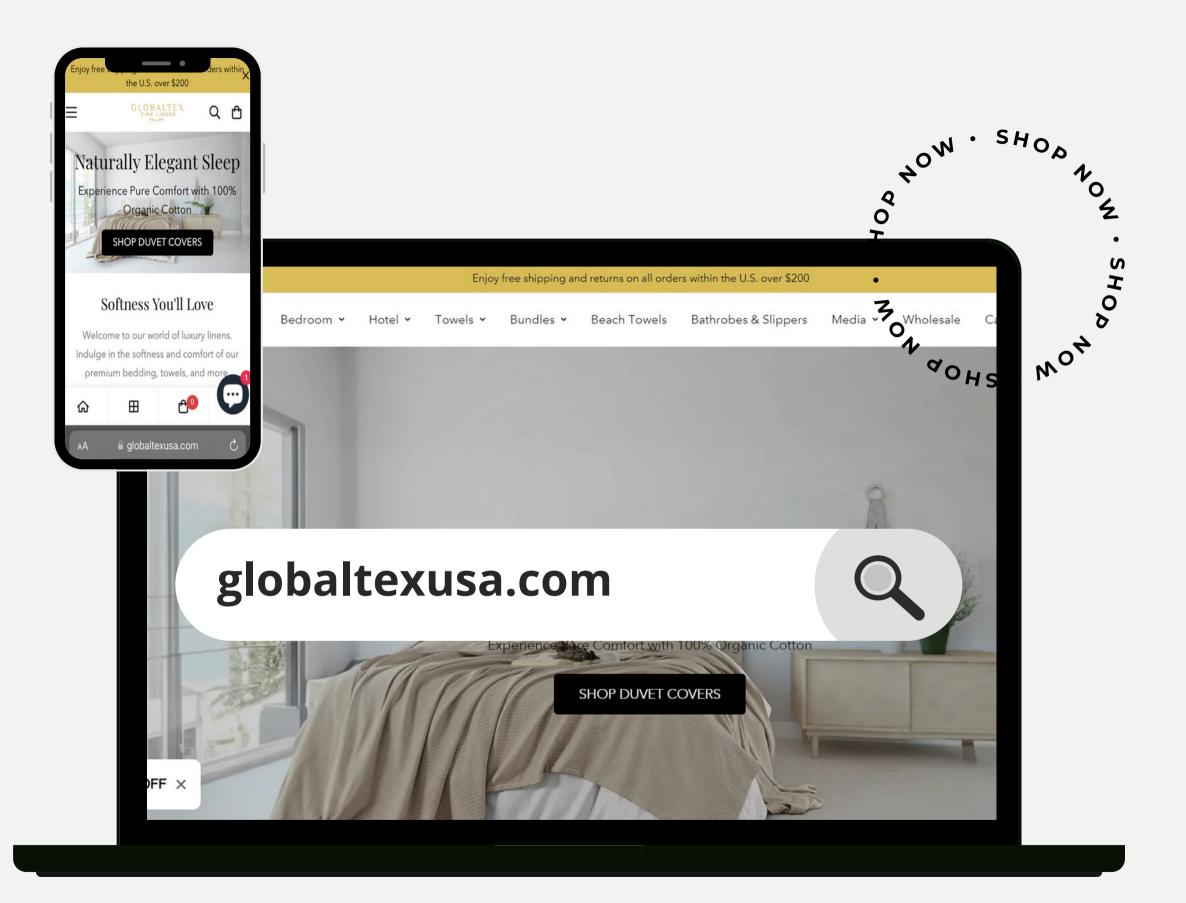

How to place an ORDER





### **Order Phases**

Website Login

()'/

Login to 'Account Panel'

**Progress and Code Check with Mail** 

5

**Entering the Code to** the System





### Enter your e-mail address into the system



And clicking on the 'go to store' field to reach the shopping area

NEXT

# 01 Website Login



#### NEXT

### 02 Login to 'Account Panel'



NEXT

### 03 Enter your e-mail address into the system

GLOBALTEX

#### Log in

Enter your email and we'll send you a login code

| Email   |          |
|---------|----------|
|         |          |
|         |          |
|         | Continue |
| Privacy |          |
|         |          |

#### ENTER YOUR EMAİL ADDRESS AND CLİCK CONTİNUE

### 04 Progress and Code Check with Mail



Globaltex Fine Linens: 6-digit code - Your 6-digit code is: xxxxxx This code can only be used once. It expires in 15 ...

### **05 Entering the Code to the System**

GLOBALTEX

#### Enter code

Sent to denizli@globaltexusa.com



Privacy



ENTER THE CODE SENT TO YOUR E-MAIL ADDRESS IN THIS FIELD AND CLICK THE SUBMIT BUTTON.

## 06 Shopping

| GLOBALTE | × Orders