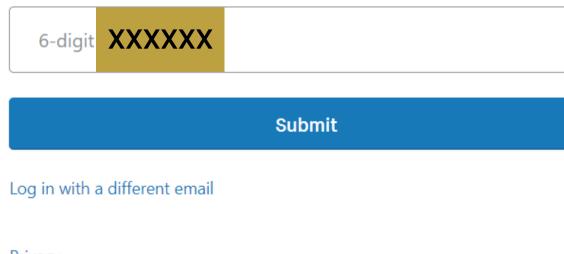

### 04 Progress and Code Check with Mail

Globaltex Fine Linens: 6-digit code - Your 6-digit code is: xxxxxx This code can only be used once. It expires in 15 ...

### **05 Entering the Code to the System**

GLOBALTEX

#### Enter code

Sent to denizli@globaltexusa.com

Privacy

ENTER THE CODE SENT TO YOUR E-MAIL ADDRESS IN THIS FIELD AND CLICK THE SUBMIT BUTTON.