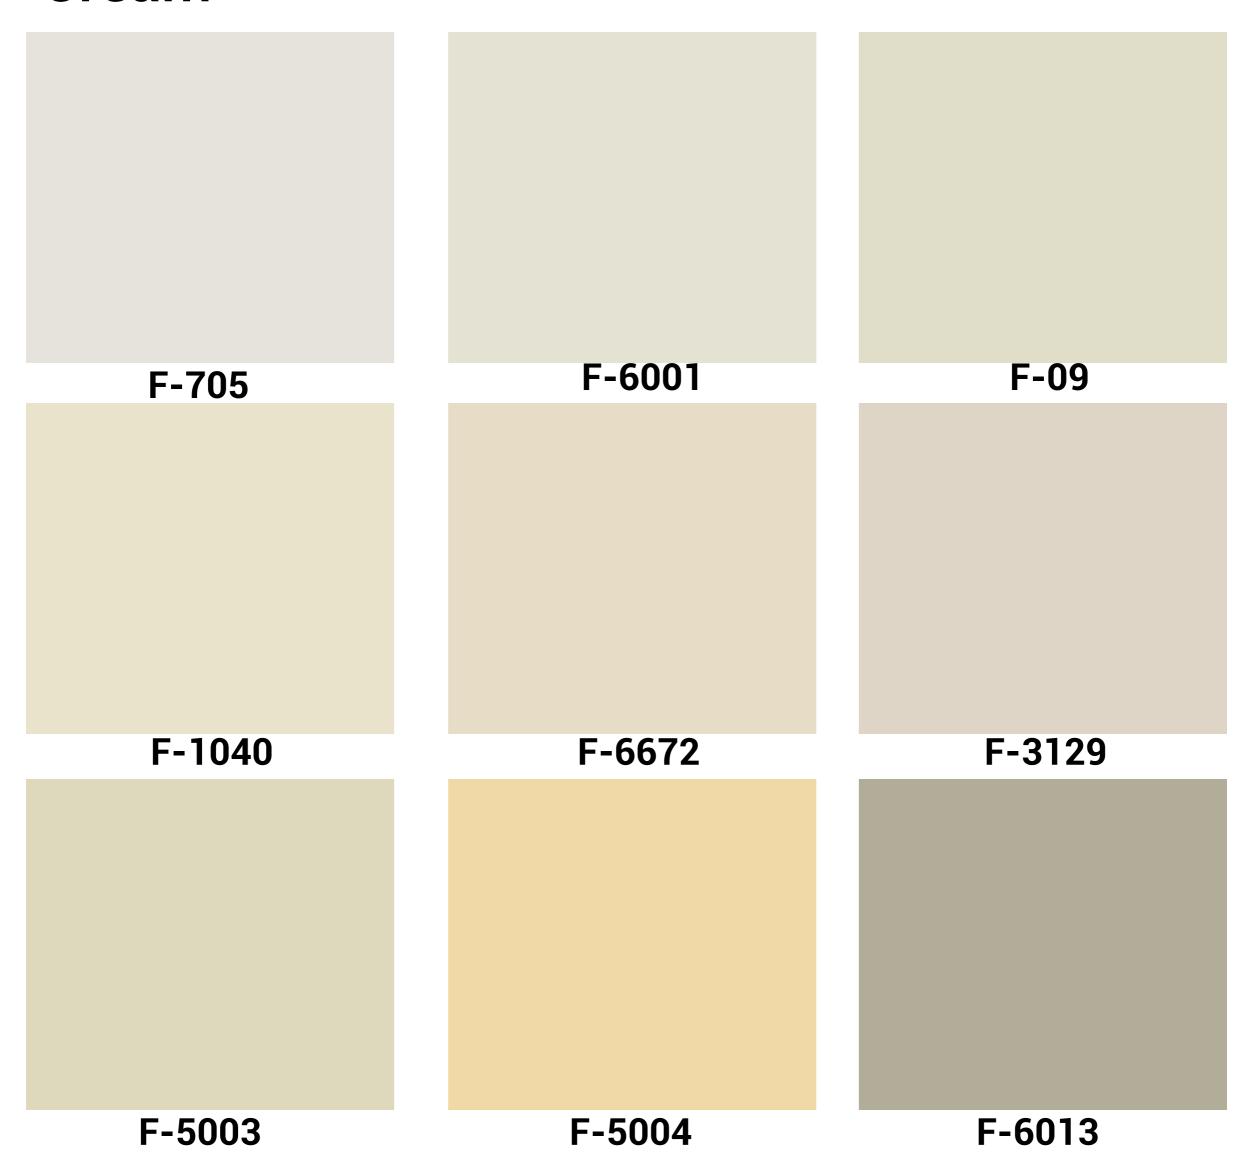

#### Cream

The 3 to 5% color difference in the industry is due to the digital screen. We recommend that you take it into consideration.