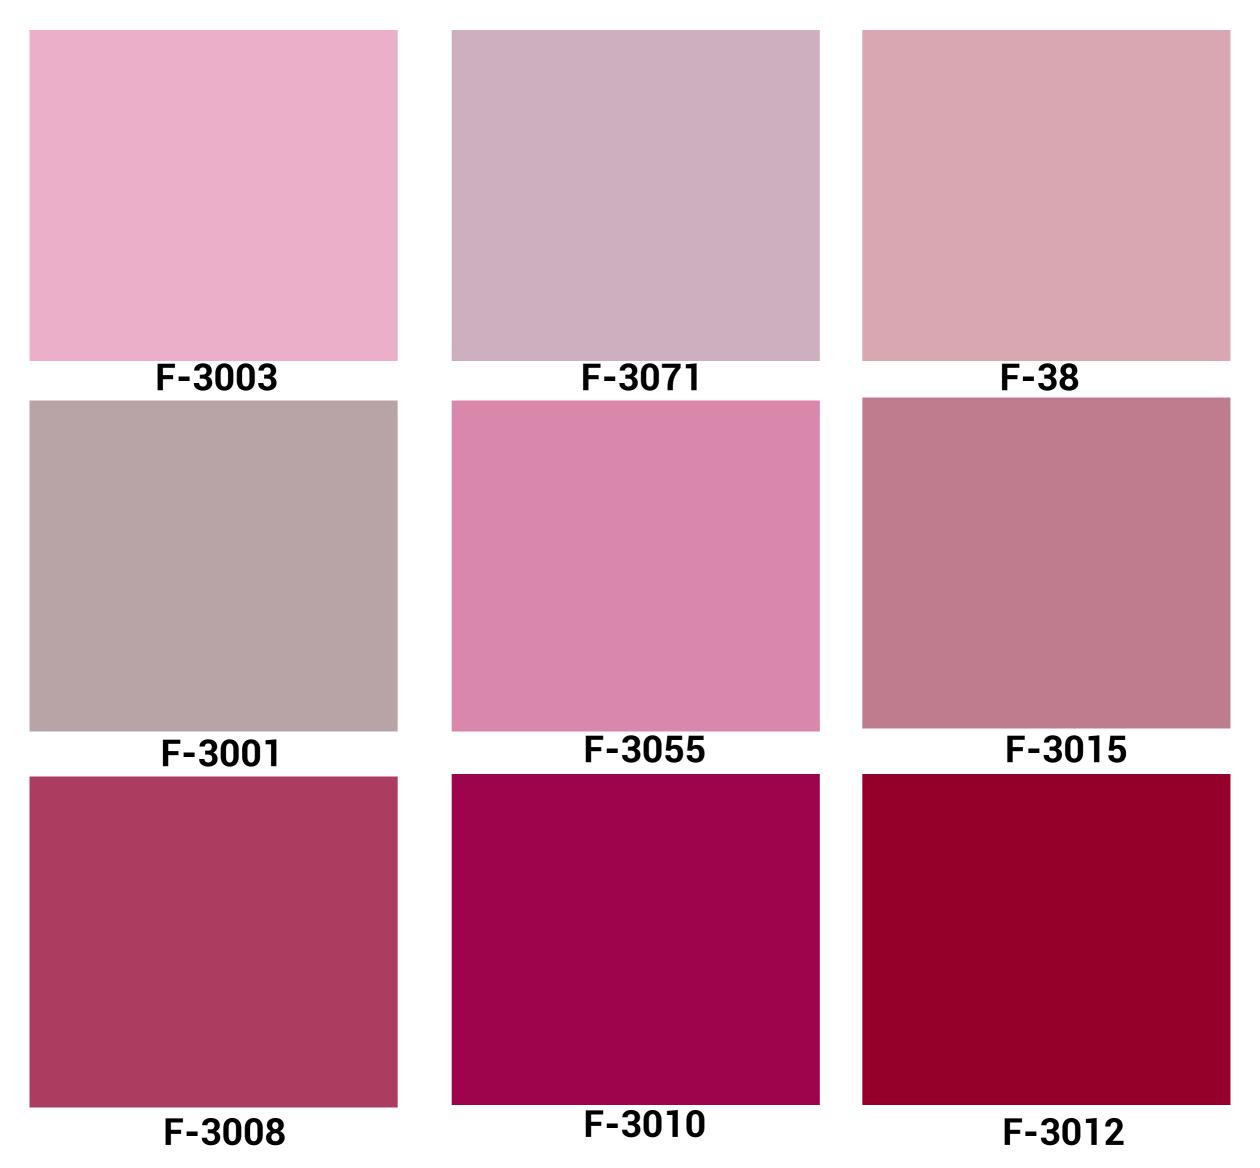

## **Pink**

The 3 to 5% color difference in the industry is due to the digital screen. We recommend that you take it into consideration.