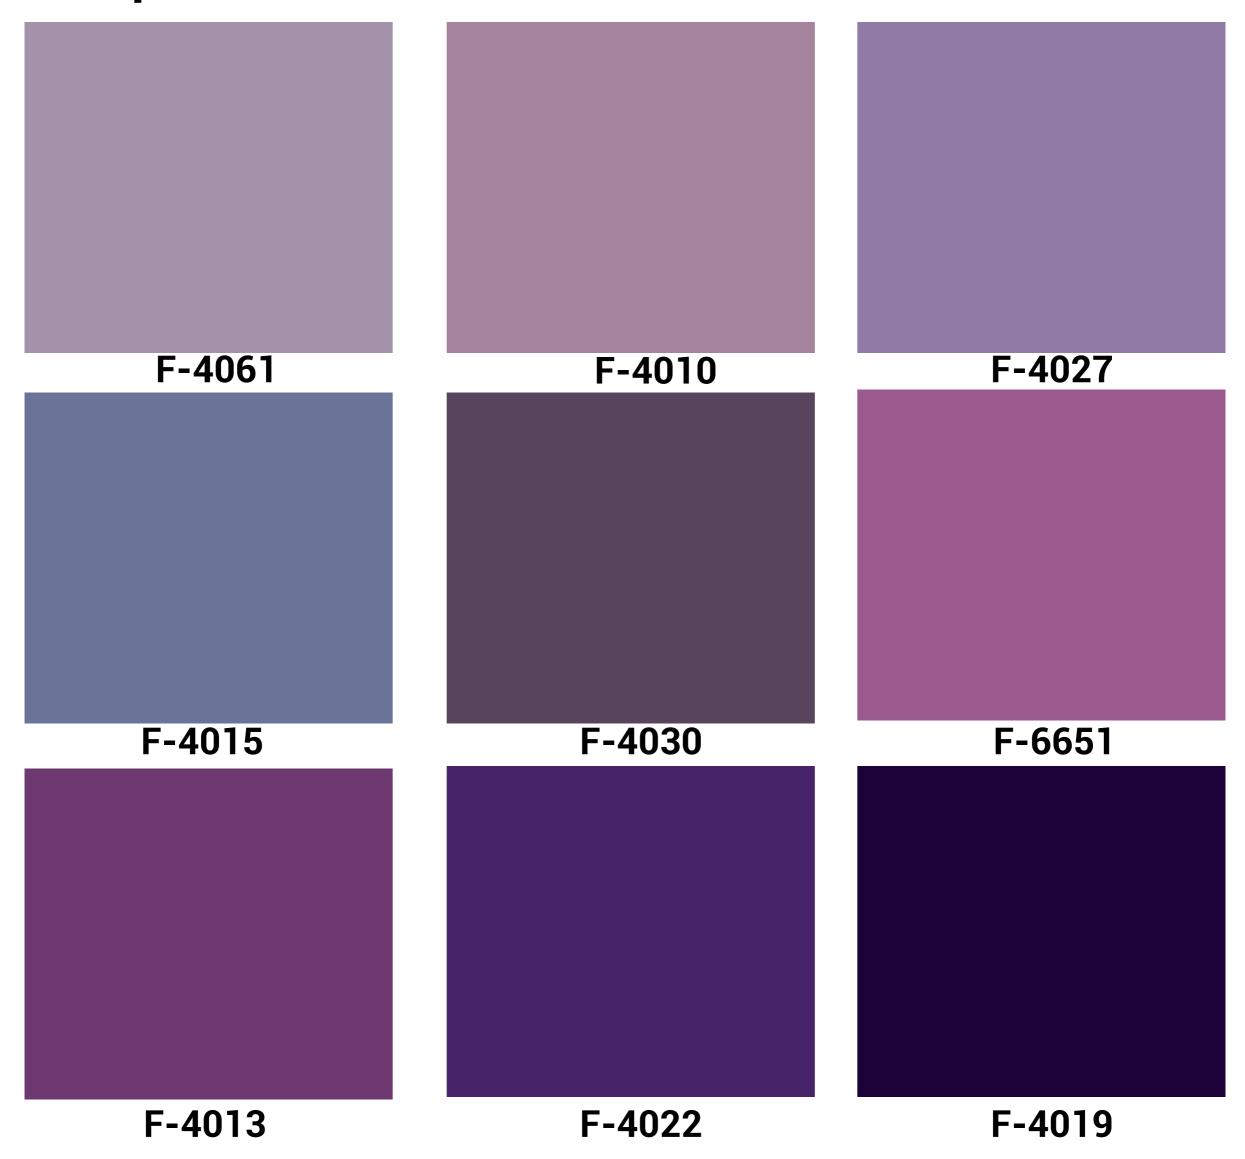

# Purple

The 3 to 5% color difference in the industry is due to the digital screen. We recommend that you take it into consideration.