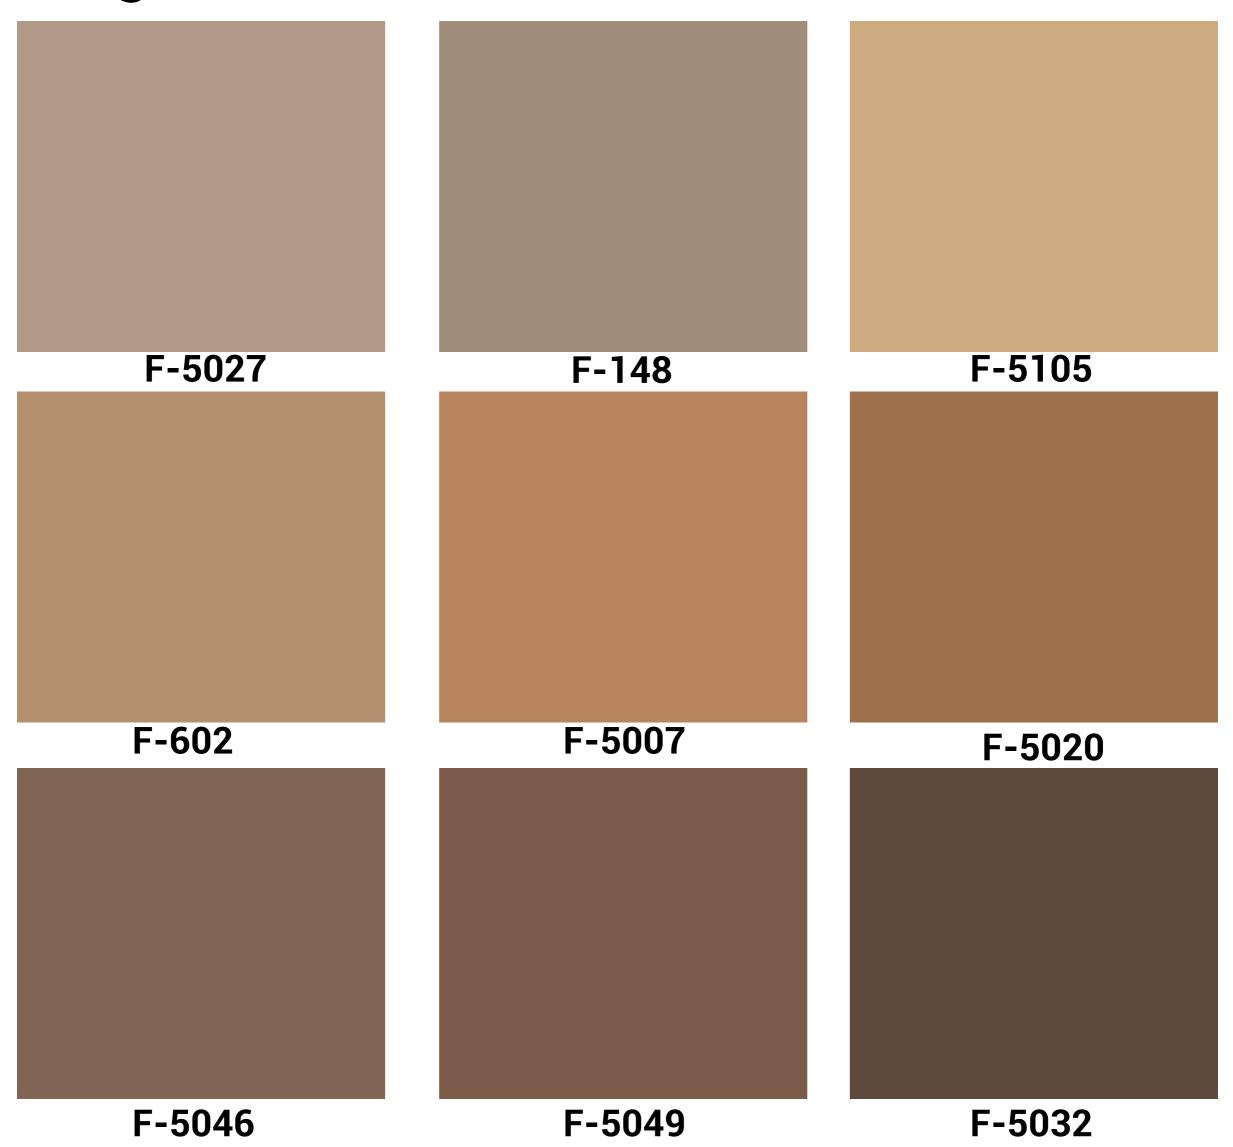

# Beige

The 3 to 5% color difference in the industry is due to the digital screen. We recommend that you take it into consideration.