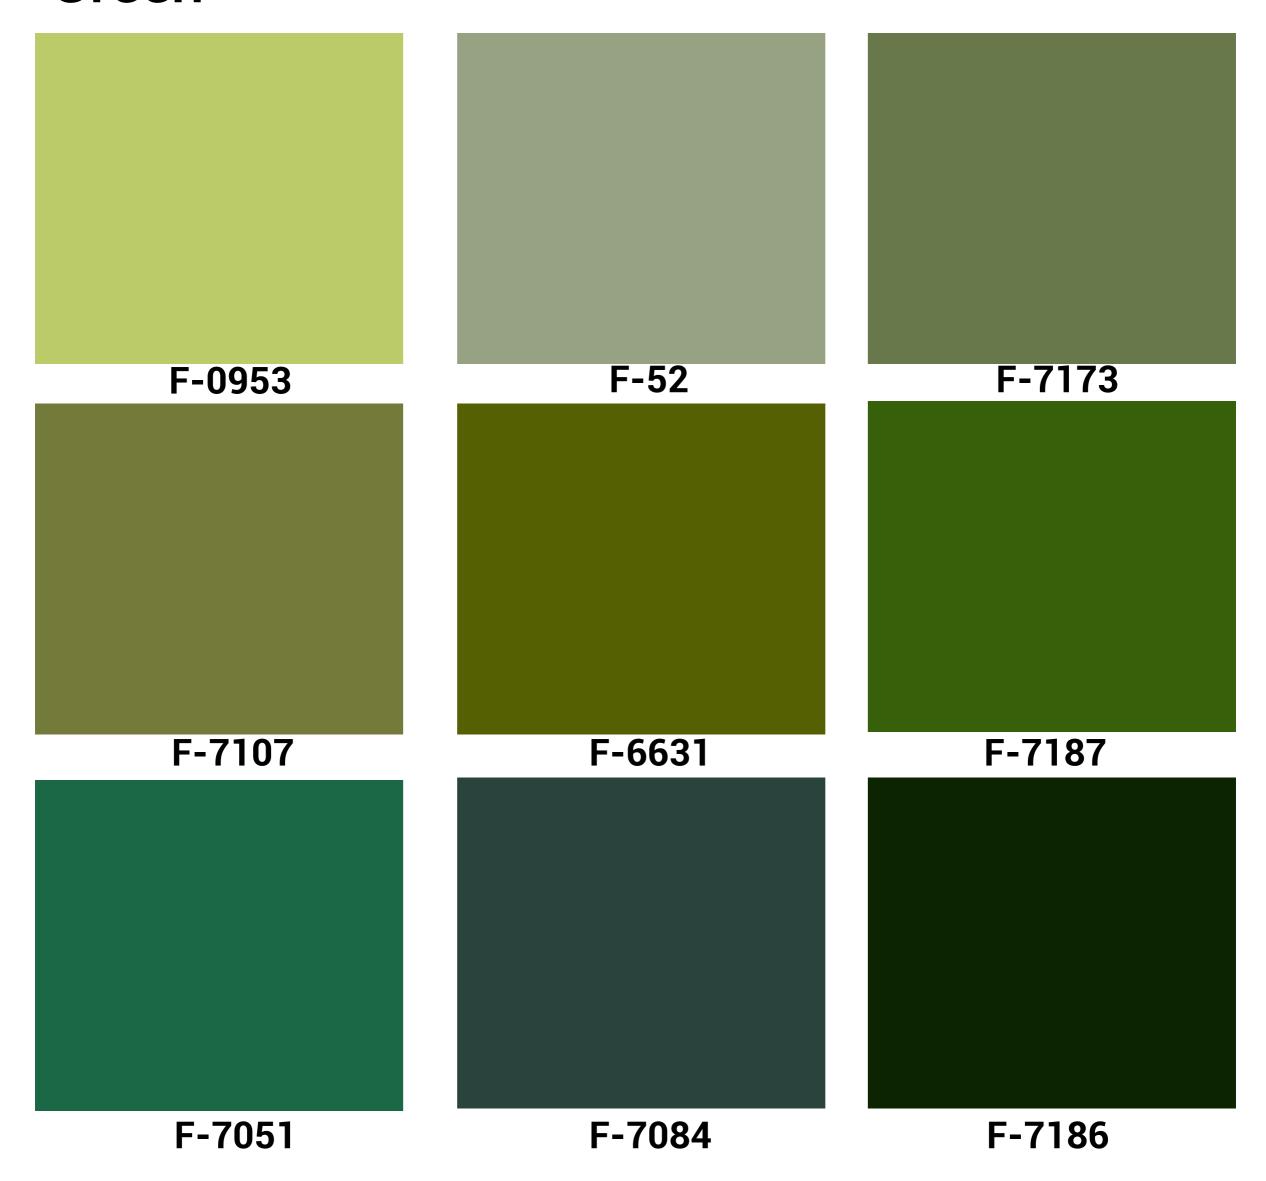

#### Green

The 3 to 5% color difference in the industry is due to the digital screen. We recommend that you take it into consideration.