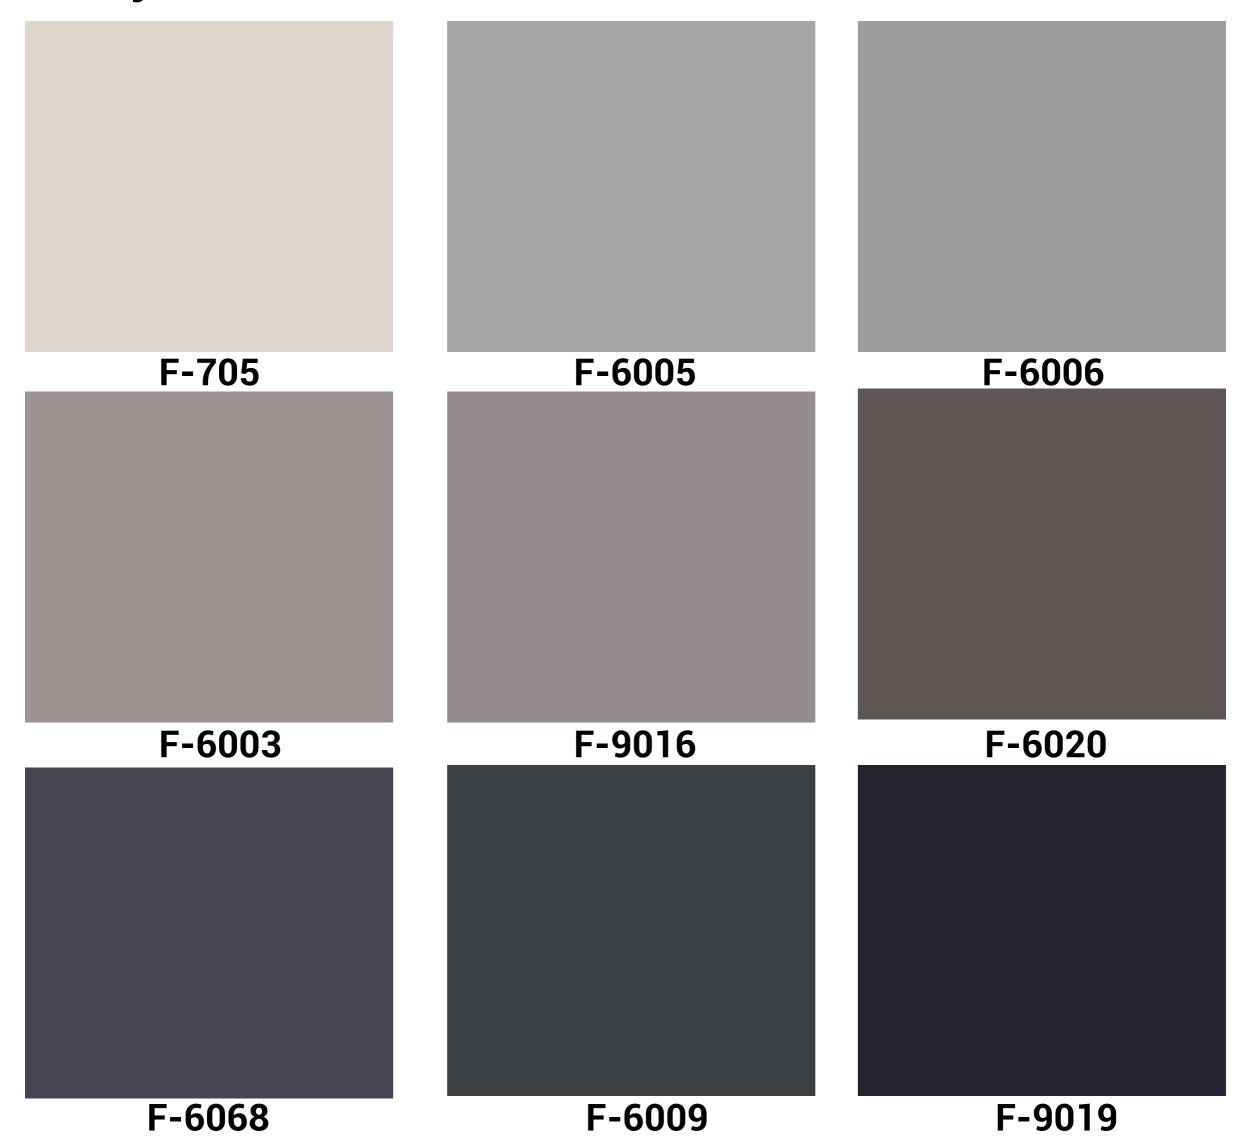

# Grey

The 3 to 5% color difference in the industry is due to the digital screen. We recommend that you take it into consideration.