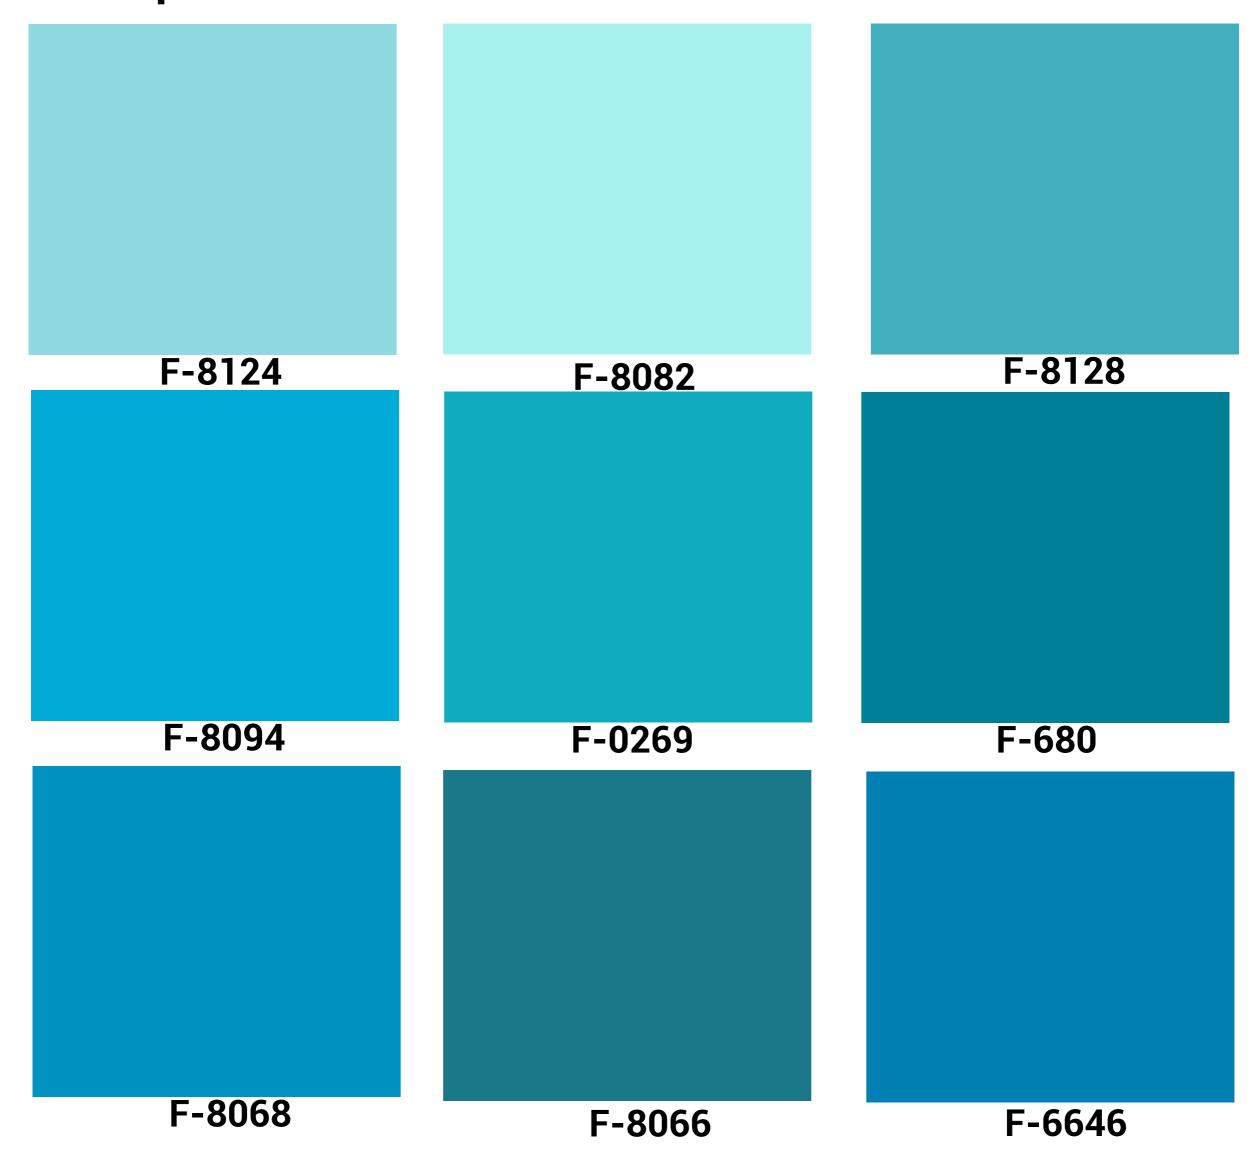

# Turquoise

The 3 to 5% color difference in the industry is due to the digital screen. We recommend that you take it into consideration.