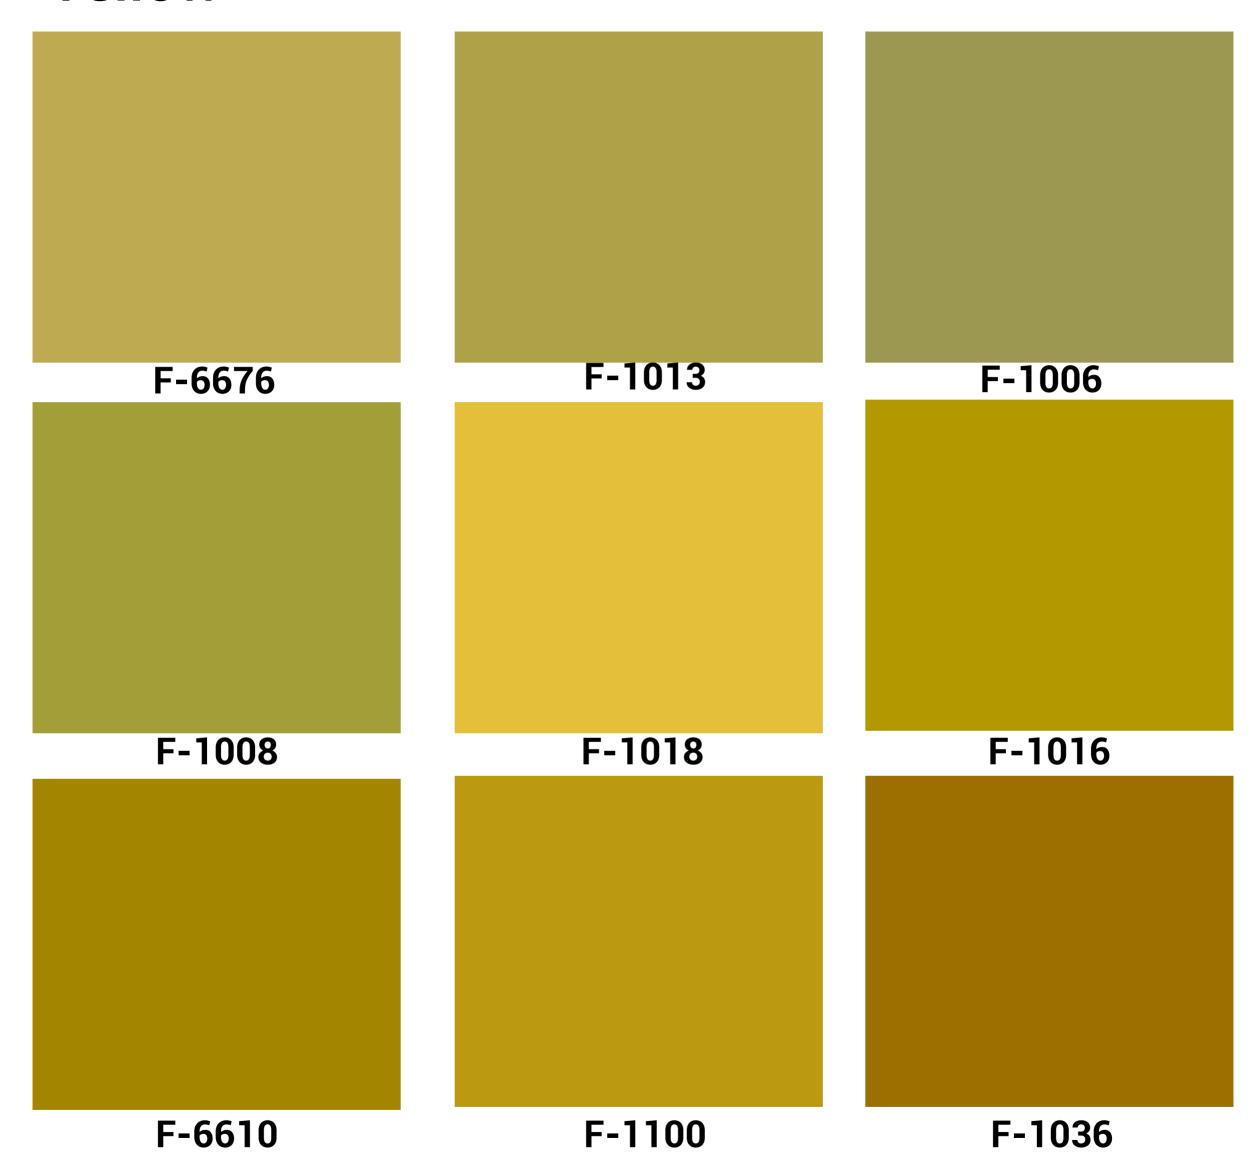

# Yellow

The 3 to 5% color difference in the industry is due to the digital screen. We recommend that you take it into consideration.