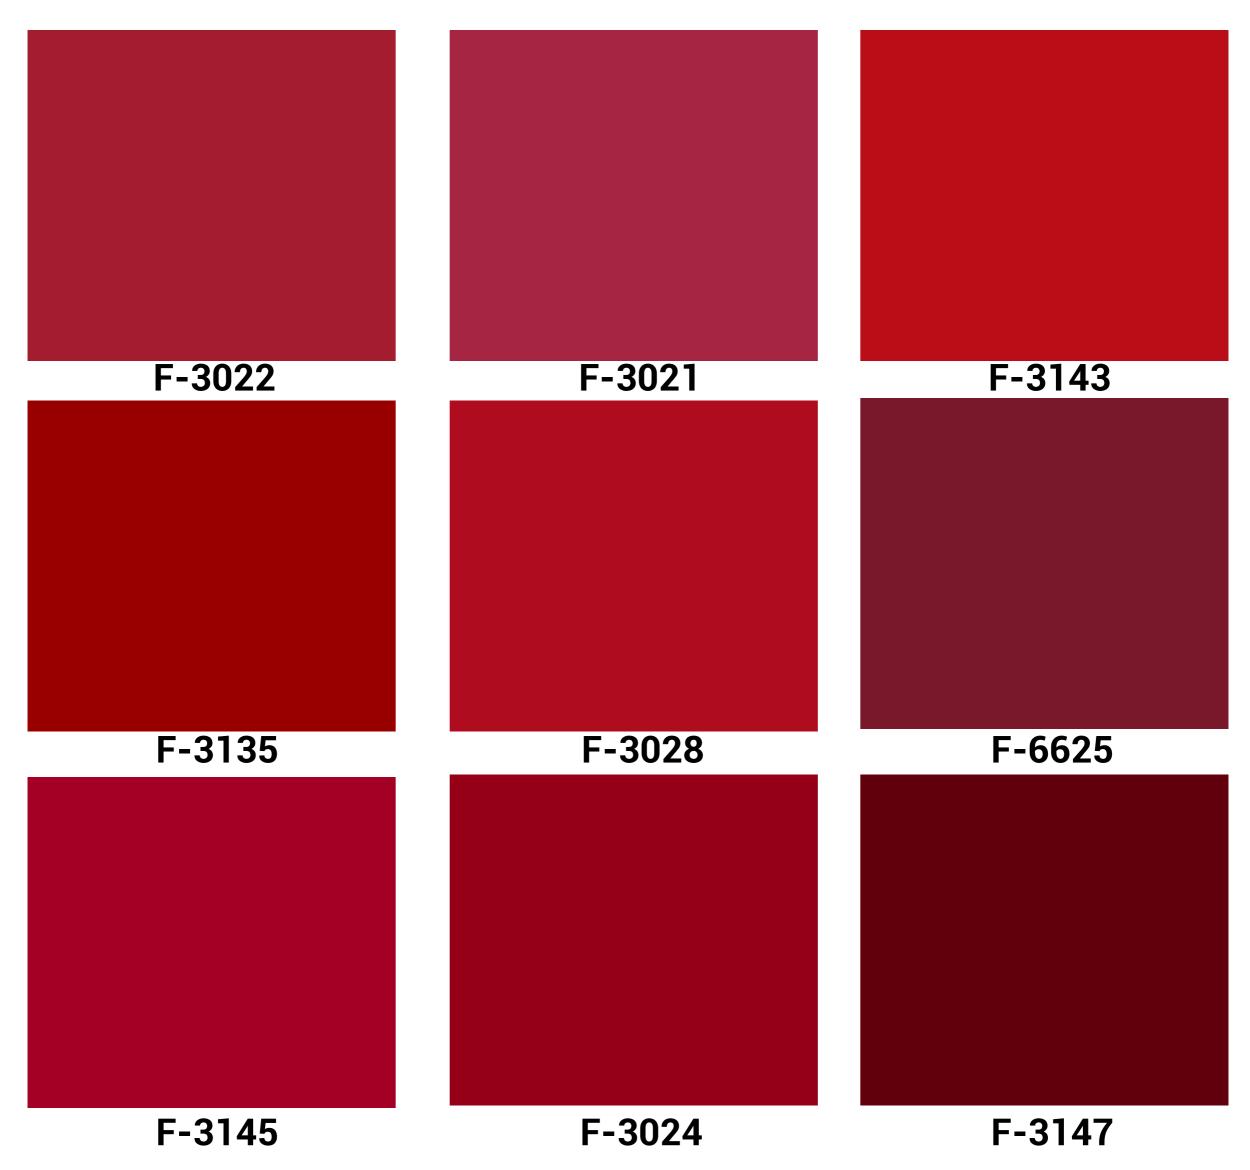

#### Red

The 3 to 5% color difference in the industry is due to the digital screen. We recommend that you take it into consideration.