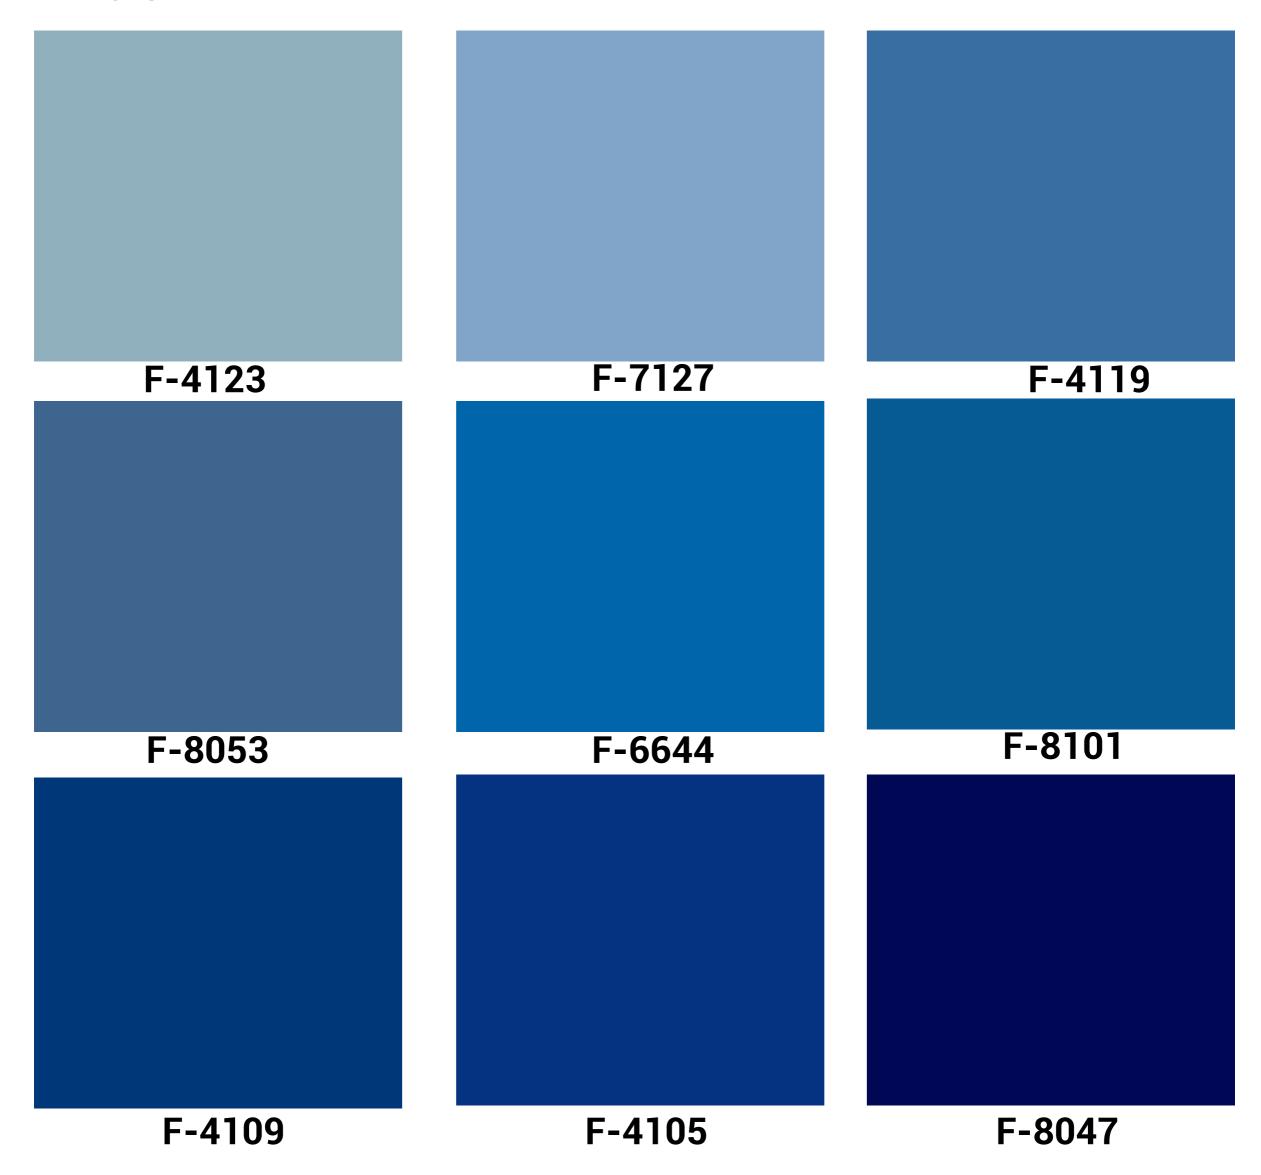

## Blue

The 3 to 5% color difference in the industry is due to the digital screen. We recommend that you take it into consideration.