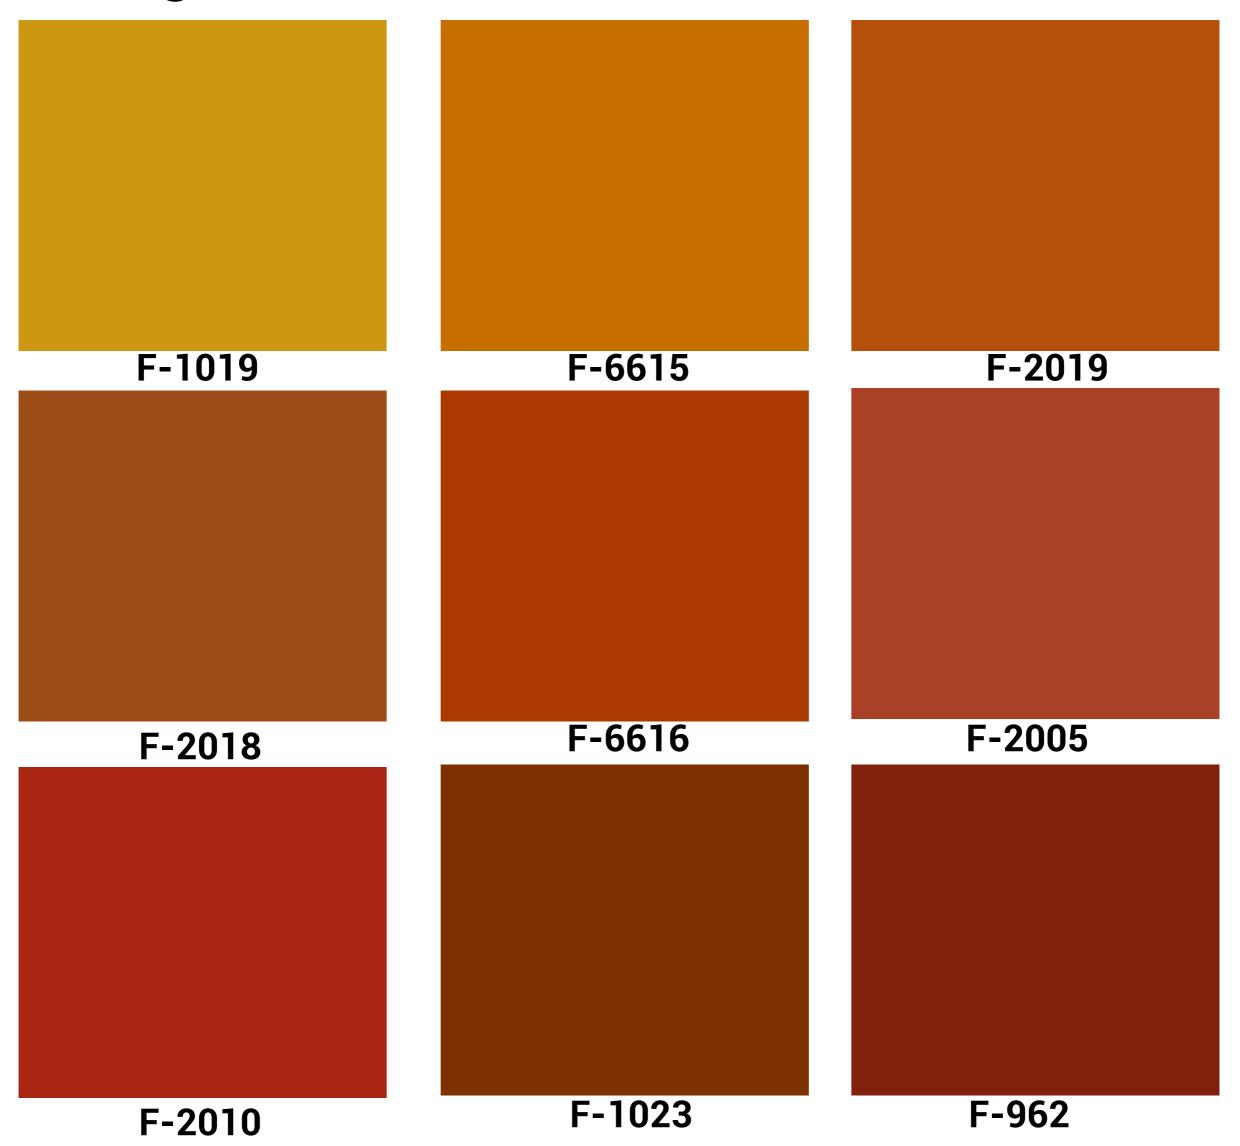

# Orange

The 3 to 5% color difference in the industry is due to the digital screen. We recommend that you take it into consideration.