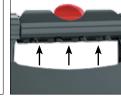

SPECIAL FEATURES

With classic TPE or shockabsorbent soft wheels

ACCESSORIES

Back strap

Including cane

Comfortable

Padded

Brake lever easy to use