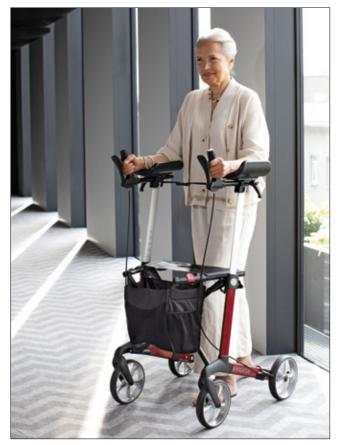

#### THE SPECIALIST INDOOR ROLLATOR

The NAVIGATOR was developed especially for users with arthritis and/or limited function of the arms and hands. The rollator has forearm supports that provide optimal comfort. Adjustable handles, a clever carrying function and practical accessories make this rollator a first-class companion indoors. The NAVIGATOR is available with popular TPE wheels or shock absorbing soft wheels.

#### FEATURES AT A GLANCE

- Large shopping bag for carrying up to 5 kg
- User friendly and easily adjustable handle height
- Forearm supports with horizontal handle angle adjustment
- Handbrake with locking function, reliable and easy to use
- Patented safety catch "Click & Safe"
- Stand-alone feature
- Safety reflectors on bag and frame