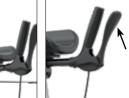

Ergonomic handle grips for lifting and carrying

Proven and secure "Click & Safe" locking system

Rehasense's guality management complies with both the ISO 9001 and ISO 13485 standards, as confirmed by TÜV NORD. Rehasense's medical devices are CE-marked and meet the requirements of EU Regulation 2017/745 (MDR).