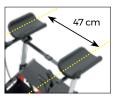

### **TECHNICAL DETAILS**

| Weight                                                         | Max. load ca-<br>pacity | Seat width | Overall width folded | Total width | Distance between<br>forearm supports | Height-adjustable<br>forearm supports | Wheel diameter<br>(TPE/SOFT)                        |
|----------------------------------------------------------------|-------------------------|------------|----------------------|-------------|--------------------------------------|---------------------------------------|-----------------------------------------------------|
| Large <b>9.6 kg</b>                                            |                         |            |                      |             |                                      | Large<br><b>90-115 cm</b>             | TPE: <b>200 x 35 mm</b><br>SOFT: <b>200 x 37 mm</b> |
| Medium <b>9.2 kg</b><br>excl. shopping bag<br><b>340 grams</b> | up to <b>150 kg</b>     | 46 cm      | 28 cm                | 63 cm       | 30 cm                                | Medium<br>83-99 cm                    |                                                     |