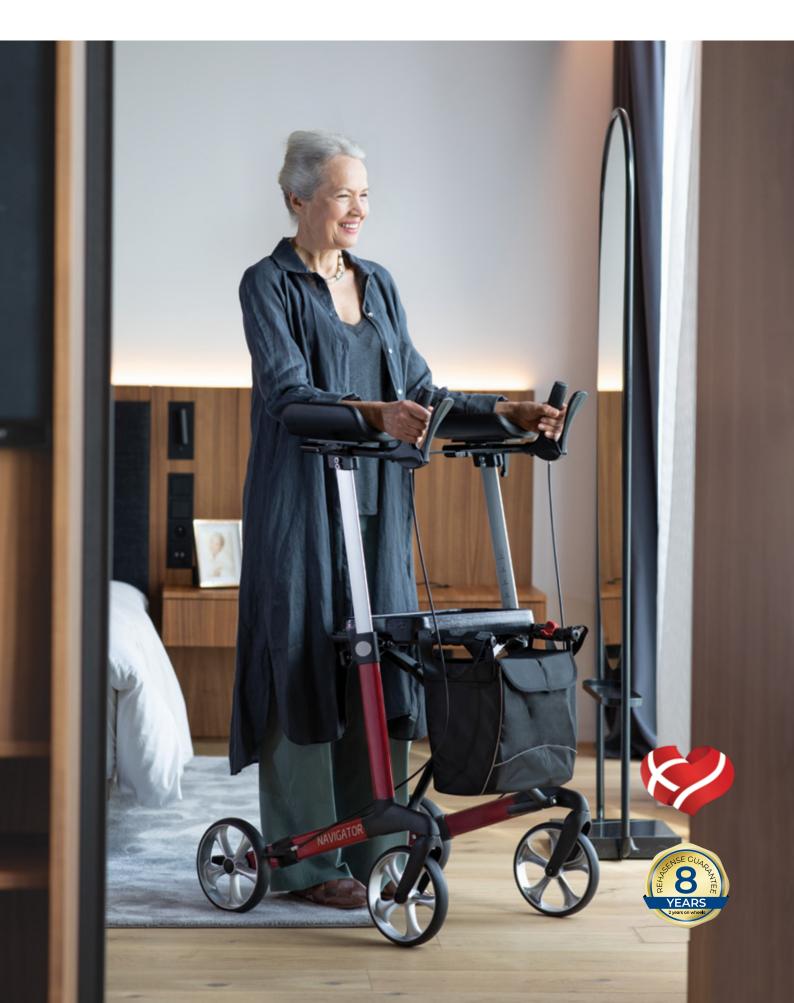

#### THE SPECIALIST INDOOR ROLLATOR

The NAVIGATOR was developed especially for users with arthritis and/or limited function of the arms and hands. The rollator has forearm supports that provide optimal comfort. Adjustable handles, a clever carrying function and practical accessories make this rollator a first-class companion indoors. The NAVIGATOR is available with popular TPE wheels or shock absorbing soft wheels.

#### FEATURES AT A GLANCE

- Large shopping bag for carrying up to 5 kg
- User friendly and easily adjustable handle height
- Forearm supports with horizontal handle angle adjustment
- Handbrake with locking function, reliable and easy to use
- Patented safety catch "Click & Safe"
- Stand-alone feature
- Safety reflectors on bag and frame