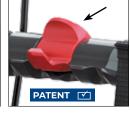

#### FEATURES AT A GLANCE

- Large shopping bag for carrying up to 5 kg
- User friendly and easily adjustable handle height
- Forearm supports with horizontal handle angle adjustment
- Handbrake with locking function, reliable and easy to use
- Patented safety catch "Click & Safe"
- Stand-alone feature
- Safety reflectors on bag and frame

Ergonomic handle grips for lifting and carrying

Proven and secure "Click & Safe" locking system

Rehasense's guality management complies with both the ISO 9001 and ISO 13485 standards, as confirmed by TÜV NORD. Rehasense's medical devices are CE-marked and meet the requirements of EU Regulation 2017/745 (MDR).