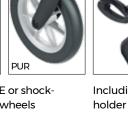

SPECIAL FEATURES

With classic TPE or shockabsorbent soft wheels

ACCESSORIES

Back strap

Including cane

Comfortable

Padded

Brake lever easy to use