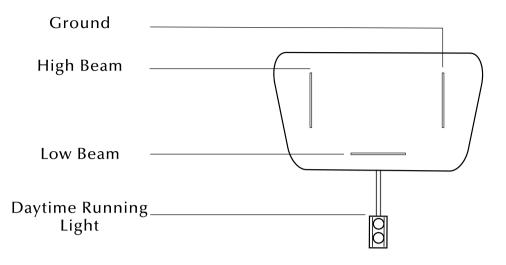

# Plug connection diagram



#### **SPECIFICATION**

Weatherproof: IP65 Billet Aluminium housing High intensity LEDs Dimensions: 160mm Outside diameter 80mm Depth

### MOUNTING TYPE

M8 x 1.25mm thread 2 x Side mounts 1 x Bottom mount

#### CERTIFICATION

ECE approval: C/R-BS-PL-E9-01.11951 DOT compliance: Approved

#### POWER CONSUMPTION

Input voltage: 11–18V DC Current draw: 2.5Amp Low beam 43.5Amp High beam Lumens: 2400Im Low beam 3200Im High beam



## Scan for more installation inscructions

When doing electrical work on the vehicle disconnect the battery and ensure that the vehicle is in a safe position during installation. If you are unsure about the correct installation or connection, hire a specialist.

for warranty information visit purposebuiltmoto.com/returns-policy