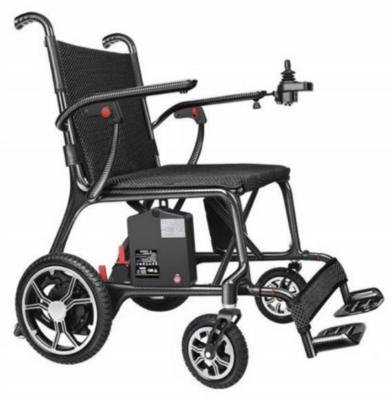

## **Features & Benefits**

- 1. The lightest power chair available on the market and ONLY available through Journey.
- 2. Weight is only 26 lbs without the battery
- 3. Powered by two 150w brushless motors, which work independently, enabling this agile power chair to turn on the spot.
- 4. 10Ah lithium battery, with extra battery storage place.
- 5. Joystick can easily be operated with one finger.
- 6. Joystick can function on left or right side of chair. Easy assembly to make the switch.
- 7. Electronic brakes instead of manual brakes make it safer when going up or down a slope.
- 8. Chair folds up in seconds and is perfect for travel, while also saving storage space.
- 9. USB charging port on the joystick for mobile phone.
- 10. Armrests easily lift up for easy transfer to and from the chair.

| Specifications         |                                                       |                                   |                              |
|------------------------|-------------------------------------------------------|-----------------------------------|------------------------------|
| SKU                    | 08642                                                 | Battery Charge Time               | 6-8 hours                    |
| Overall Dimension      | 35.4" x 22.8" x 33.9"                                 | Theoretical Travel Ranging        | ≥ 10 miles                   |
| Seat Height            | 18.1 in                                               | Static Stability                  | ≥ 6°                         |
| Seat Width             | 16.5 in                                               | Dynamic Stability                 | ≥ 3°                         |
| Seat Depth             | 15.7 in                                               | Slope Performance                 | 6°                           |
| Arm Height             | 9.8 in                                                | Climbing Ability                  | ≥ 3°                         |
| Seatback Height        | 15.7 in                                               | Motor Type                        | 24V/150W*2                   |
| Weight                 | 26 lbs (without battery),<br>29.08 lbs (with battery) | Lithium Battery Type              | 24V/10Ah                     |
| Maximum Speed          | ≤ 2.8 mph                                             | Max. Output Current of Controller | 30A                          |
| Braking Distance       | ≤ 39.3 in                                             | Max. Output Current of Charger    | 2A                           |
| Minimum Turning Radius | ≤ 35.4 in                                             | Front Wheel                       | Flat-Free Tire, O.D. 6.5 in  |
| Weight Capacity        | 240 lbs                                               | Rear Wheel                        | Flat-Free Tire, O.D. 10.6 in |