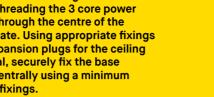

Installation and operation are subject to local regulations.

Drill hole in ceiling and thread power cable through.

Cut power cable to required length (see below).

Position the outer ring and base plate, threading the 3 core power cable through the centre of the base plate. Using appropriate fixings and expansion plugs for the ceiling material, securely fix the base plate centrally using a minimum of four fixings.