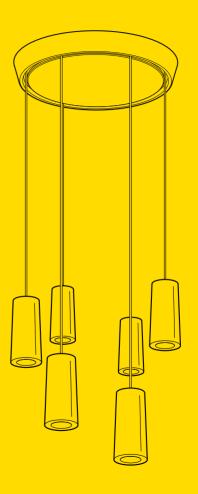

Pendant Cluster Instruction guide.

Terence Woodgate This cluster of pendants in Carrara or Nero Marquina marble can be customised to suit your own setting.

Core was designed to use energy-saving, highly efficient LED technology. LEDs are included with this fitting.

Each cable measures a standard 2m. To customise the cluster to your desired configuration, cut the cables to the required lengths at the ceiling end.

Insert 2 core cable from each pendant through one of the six cable clamps, then connect to the labelled terminal blocks as shown. Tighten cable clamp screw with screwdriver until locked into position, then let the cable and shade hang down.