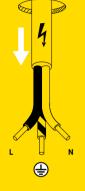

L = Brown (Red) N = Blue (Black)

Class 1 product. Must be earthed

Make earth connection to the brass earth terminal.

Make electrical connections to the labelled terminal blocks by pushing in the levers with a screwdriver as shown.