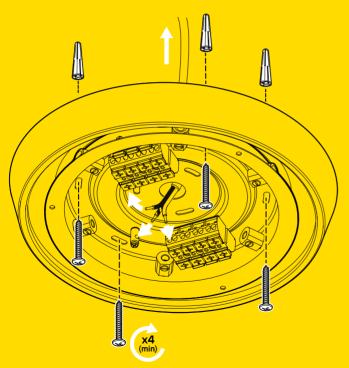

Installation and operation are subject to local regulations.

Drill hole in ceiling and thread power cable through.

Cut power cable to required length (see below).

Position the outer ring and base plate, threading the 3 core power cable through the centre of the base plate. Using appropriate fixings and expansion plugs for the ceiling material, securely fix the base plate centrally using a minimum of four fixings.

L = Brown (Red) N = Blue (Black)

Class 1 product. Must be earthed

Make earth connection to the brass earth terminal.

Make electrical connections to the labelled terminal blocks by pushing in the levers with a screwdriver as shown.