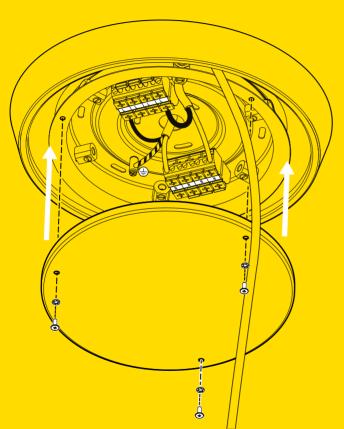

Screw the wiring cover to the base plate.

Fit the face plate, ensuring all cables are aligned through the circular slot. The magnets already attached to the face plate will hold it in position.

Raise shade above lampholder to enable easier fitting of the LED lamp.