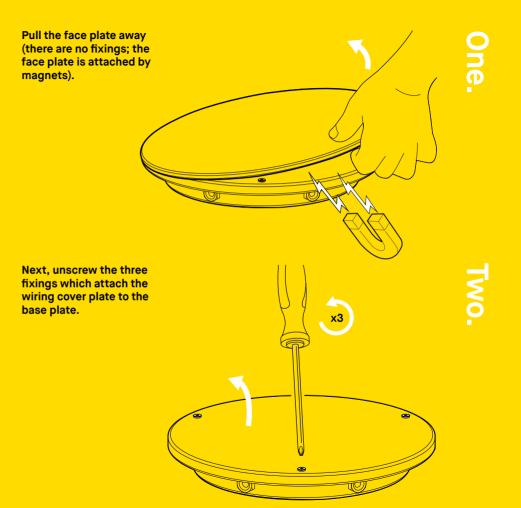

Screw the wiring cover to the base plate.

Fit the face plate, ensuring all cables are aligned through the circular slot. The magnets already attached to the face plate will hold it in position.

Raise shade above lampholder to enable easier fitting of the LED lamp.