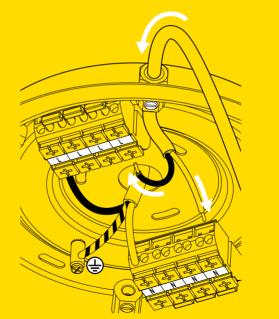

L = Brown (Red) N = Blue (Black)

Class 1 product. Must be earthed

Make earth connection to the brass earth terminal.

Make electrical connections to the labelled terminal blocks by pushing in the levers with a screwdriver as shown.

Each cable measures a standard 2m. To customise the cluster to your desired configuration, cut the cables to the required lengths at the ceiling end.

Insert 2 core cable from each pendant through one of the six cable clamps, then connect to the labelled terminal blocks as shown. Tighten cable clamp screw with screwdriver until locked into position, then let the cable and shade hang down.