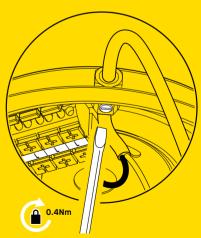

L = Brown (Red) N = Blue (Black)

Class 1 product. Must be earthed

Make earth connection to the brass earth terminal.

Make electrical connections to the labelled terminal blocks by pushing in the levers with a screwdriver as shown.