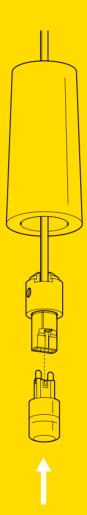

Each cable measures a standard 2m. To customise the cluster to your desired configuration, cut the cables to the required lengths at the ceiling end.

Insert 2 core cable from each pendant through one of the six cable clamps, then connect to the labelled terminal blocks as shown. Tighten cable clamp screw with screwdriver until locked into position, then let the cable and shade hang down.

Lamp (bulb): LED only. 4W Max. G9

To replace lamp (bulb) firstly turn off power. Allow lamp to cool. Raise shade and replace lamp.

Nine.

ETL listed to UL standards.

Any modification or improper installation releases the manufacturer from any liability. Product Description: