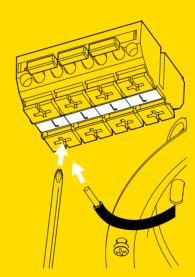

Each cable measures a standard 2m. To customise the cluster to your desired configuration, cut the cables to the required lengths at the ceiling end.

Insert 2 core cable from each pendant through one of the six cable clamps, then connect to the labelled terminal blocks as shown. Tighten cable clamp screw with screwdriver until locked into position, then let the cable and shade hang down.