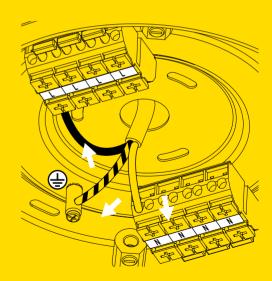

L = Brown (Red) N = Blue (Black)

Class 1 product. Must be earthed

Make earth connection to the brass earth terminal.

Make electrical connections to the labelled terminal blocks by pushing in the levers with a screwdriver as shown.

Each cable measures a standard 2m. To customise the cluster to your desired configuration, cut the cables to the required lengths at the ceiling end.

Insert 2 core cable from each pendant through one of the six cable clamps, then connect to the labelled terminal blocks as shown. Tighten cable clamp screw with screwdriver until locked into position, then let the cable and shade hang down.