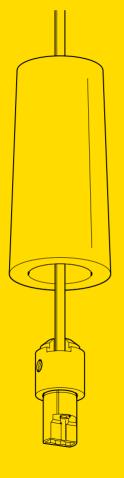

Screw the wiring cover to the base plate.

Fit the face plate, ensuring all cables are aligned through the circular slot. The magnets already attached to the face plate will hold it in position.

Raise shade above lampholder to enable easier fitting of the LED lamp.

Lamp (bulb): LED only. 4W Max. G9

To replace lamp (bulb) firstly turn off power. Allow lamp to cool. Raise shade and replace lamp.

Nine.

ETL listed to UL standards.

Any modification or improper installation releases the manufacturer from any liability. Product Description: