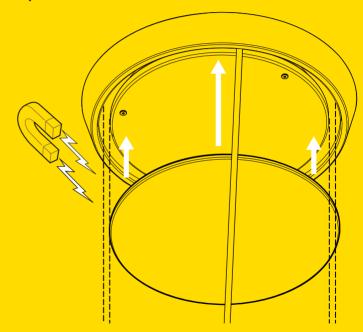

Screw the wiring cover to the base plate.

Fit the face plate, ensuring all cables are aligned through the circular slot. The magnets already attached to the face plate will hold it in position.

Raise shade above lampholder to enable easier fitting of the LED lamp.