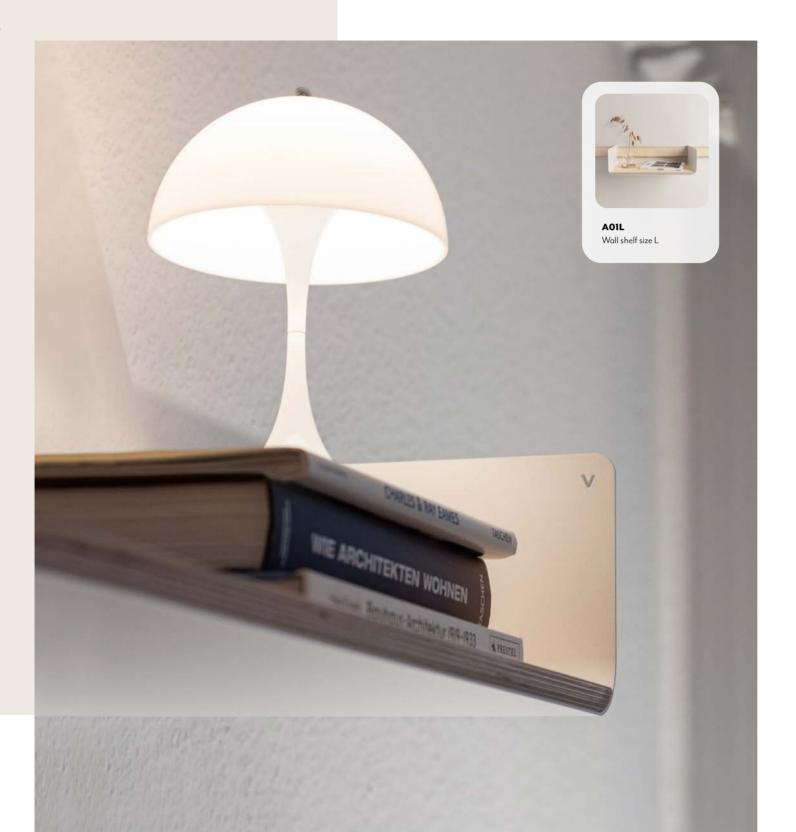

#### Shelf in four sizes

Only wood and metal. With elegant lightness, the Variand shelves seamlessly blend into any environment and can be effortlessly repositioned.

They are waiting to be styled and decorated with your favorite items.

The wooden board is invisibly held by magnets on the metal frame, ensuring that the minimalist character is not disrupted by screws.

#### MATERIAL

Powder-coated white steel sheet Lacquered birch plywood

SIZES (Width x Height x Depth)

| A01S  | 384 x 150 x 224 | mm |
|-------|-----------------|----|
| A01M  | 512 x 150 x 224 | mm |
| A01L  | 512 x 150 x 290 | mm |
| A01XL | 768 x 150 x 290 | mm |