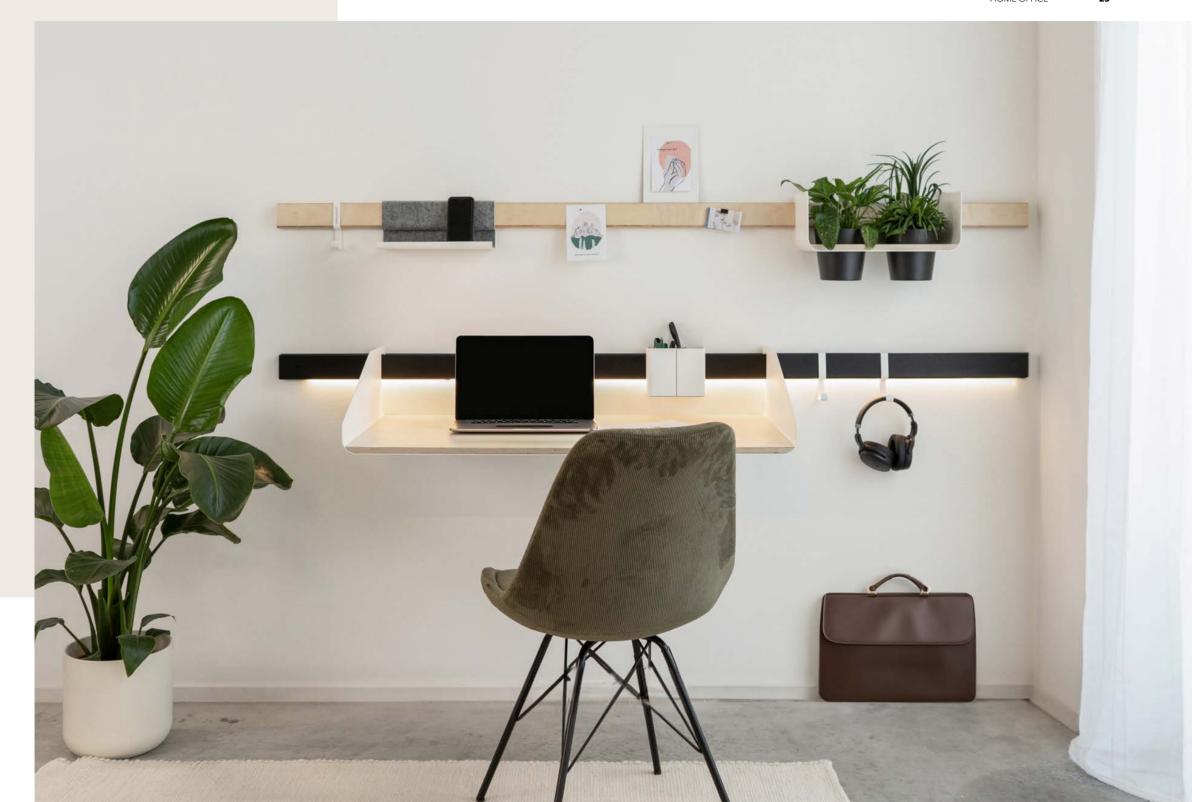

## **HOME OFFICE**

The Variand wall for your home office combines a cozy and creative atmosphere with practical solutions for working from home.

Wall rails with integrated pin strips or magnets and stylish pin- and whiteboards allow you to easily attach and display important notes, memos and documents, always keeping them within reach and visible.