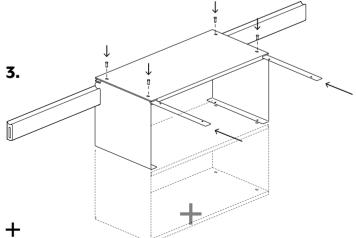

## EASY & WITHOUT TOOLS

The modular Variand shelf is assembled on the wall without the need for tools and can be easily expanded and modified. The compartments of the shelf are created using side panels made of powder-coated steel and wooden boards that can be securely connected without any tools. Here's how the assembly process works:

- 1. Hang the side panels onto the rail.
- 2. Slide the shelf boards with milled grooves onto the side panels.
- 3. Insert another metal sheet into the groove and secure it in place with a small bolt through the wooden board.
- The shelf can be expanded downwards in the same manner with additional compartments.

Inconspicuous stainless steel bolts ensure a secure connection between the metal side panels and the wooden elements.

Wall rails

Shelves

Boards

Desks

Add-ons

Entrance Living room Home office Kitchen