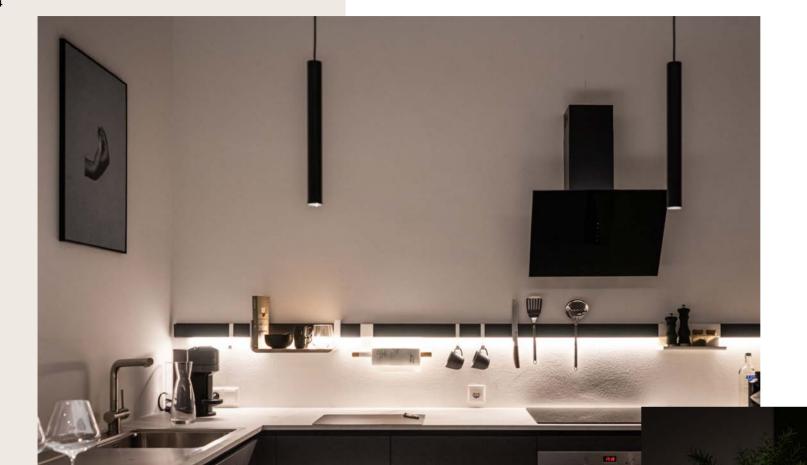

### **KITCHEN**

The airy Variand kitchen presents a playful alternative to bulky overhead cabinets, inviting you to create and decorate your kitchen wall with style.

But it's not just about aesthetics. The Variand kitchen also prioritizes functionality and organization. The integrated magnet rails and kitchen furniture provide practical solutions for organizing your kitchen essentials.

No more searching through cluttered drawers or rummaging through cabinets – everything is within easy reach and conveniently placed where it's needed.

| 30-33 | RAILS     |
|-------|-----------|
| 34-49 | SHELVES   |
| 50-55 | BOARDS    |
| 56-59 | DESKS     |
| 60-63 | ADDITIONS |