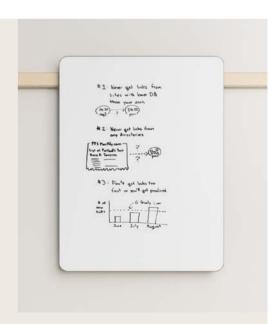

#### Whiteboard

The Creative All-Rounder.
The more minimalist version of the board features a continuous white-board coating, providing even more space to bring creative brainstorming and fresh ideas to the wall.

#### MATERIAL

Support panel: Black wood-based material with whiteboard coating Backside bracket: birch plywood

Wall rails Shelves **Boards** Desks Add-ons

Entrance Living room Home office Kitchen

Wall rails Shelves Boards