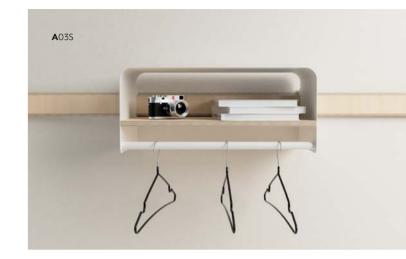

#### Coat rack shelf with clothes rail

The wardrobe shelf – perfect for showcasing your garments, as a guest coat rack, or as a rail for hanging plants - all according to your taste!

#### SIZES

(Width x Height x Depth)

A03S 512 x 225 x 290 mm A03M 768 x 225 x 360 mm