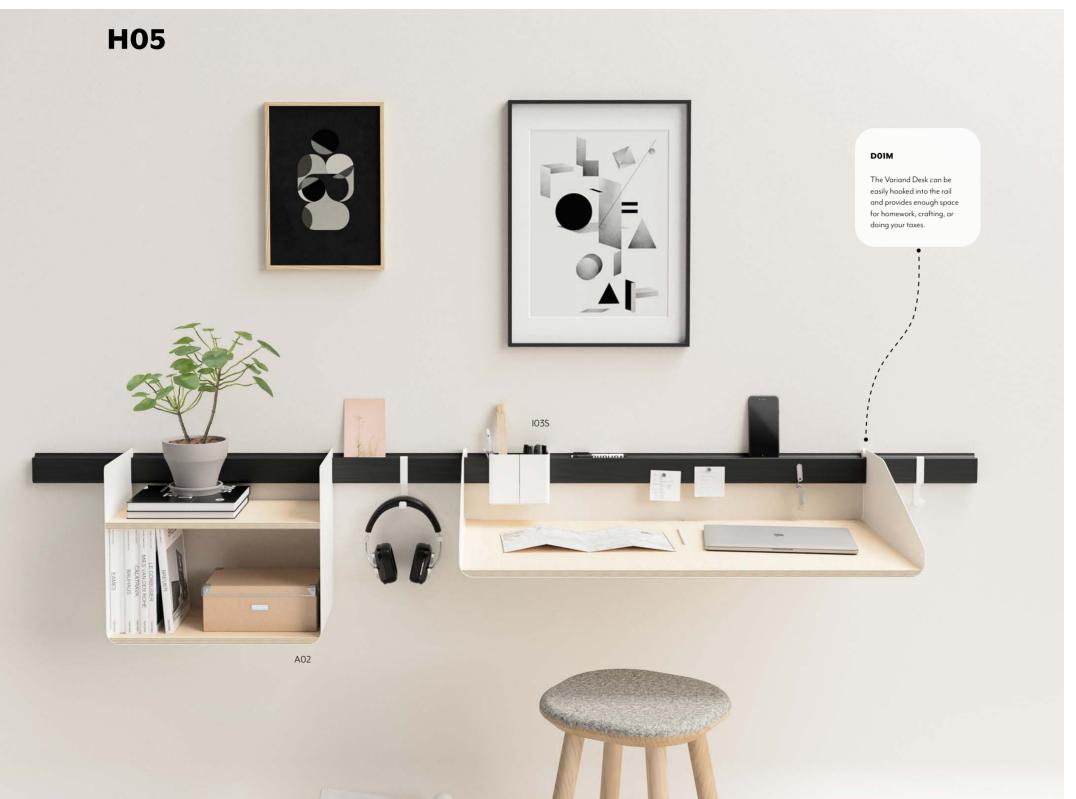

## **HOME OFFICE**

The Variand wall for your home office combines a cozy and creative atmosphere with practical solutions for working from home.

Wall rails with integrated pin strips or magnets and stylish pin- and whiteboards allow you to easily attach and display important notes, memos and documents, always keeping them within reach and visible.

#### Desk in two sizes

The minimalist DOI Desk provides space for your laptop, tablet, and more, making it the perfect tiny workstation for your home.

Just like the Variand shelves, the desk can be easily hooked into the wall rails and quickly removed from the wall when needed.

#### Container

Organize your office or kitchen utensils with the i03 Container. The container can be optionally divided into two compartments with a wooden insert.

#### Metal hooks in two sizes

A hook, nothing more and nothing less.

You'll discover its versatility once you hang it on your rail.

#### Tiny-Shelf in three versions

The metal shelf 102 serves as a practical tray for smartphones with a protective felt coating (102.1), or as a spice rack in the kitchen with a wooden insert and cork jars (102.0).