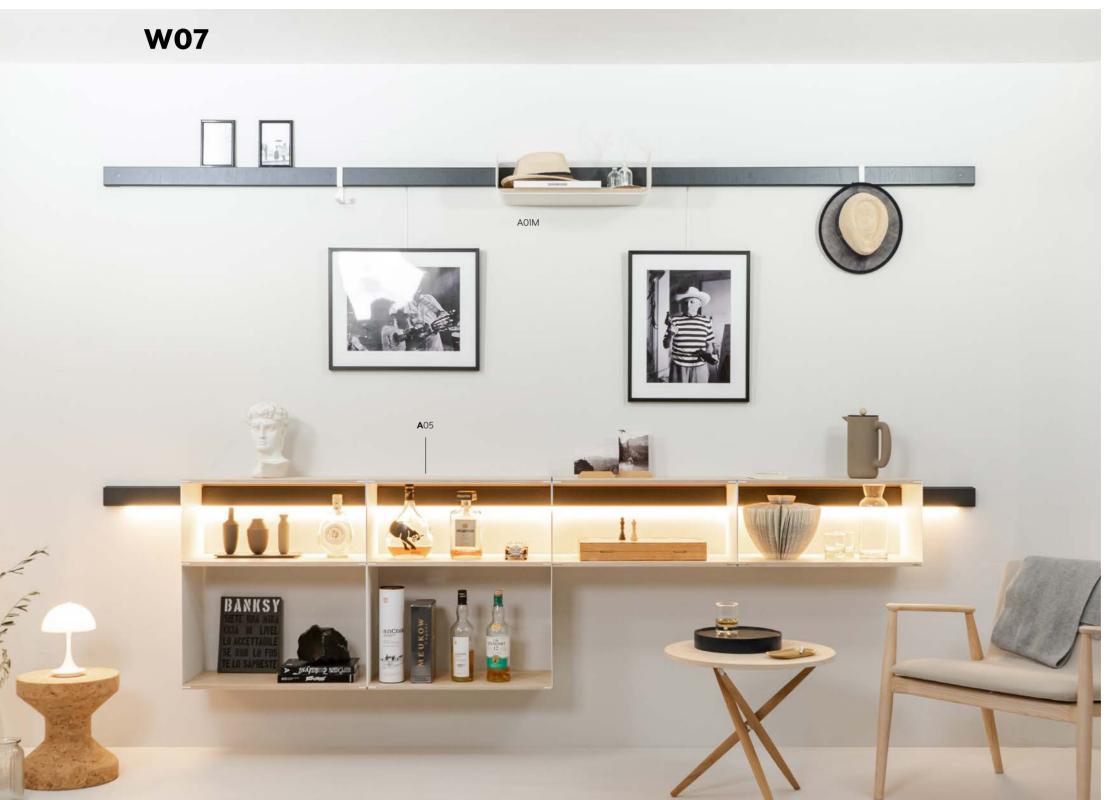

#### SETS

Pre-selected furniture sets

| /ALL RAILS               | Page |     | WOHNEN                             | Page |
|--------------------------|------|-----|------------------------------------|------|
|                          |      |     |                                    |      |
| ail without attachments  | 31   | W02 | Living wall unit with shelves      | 32   |
| ail with cork pinstrip   | 31   | W03 | Living wall unit with picture rail | 30   |
| ail with picture rail    | 31   | W04 | Living wall unit with light strip  | 36   |
| ail with magnets         | 33   | W06 | Living wall unit with sideboard    | 48   |
| ail with LED light strip | 33   | W07 | Living wall unit with sideboard    | 42   |
|                          |      | W08 | Living wall unit with sideboard    | 44   |
| HELVES                   |      |     |                                    |      |
|                          |      |     | EINGANG                            |      |
| imple shelves            | 37   |     |                                    |      |
| ouble shelves            | 39   | E02 | Entryway shelf                     | 60   |
| Vardrobes                | 41   | E05 | Coat rack set                      | 40   |
| hoe racks                | 41   | E07 | Coat rack set                      | 34   |

**a**05

# Functional, smart, versatile: the modular Variand shelf.

The new modular Variand shelving system adds a functional storage solution that is as adaptable and customizable as the rest of the system.

A clever design of the shelving components allows for a delicate and elegant appearance: The suspended construction is supported by gravity, allowing for thin metal side panels that create an elegant contrast with the solid wood elements.

# AU5 MODULAR & VERSATILE

## EASY & WITHOUT TOOLS

The modular Variand shelf is assembled on the wall without the need for tools and can be easily expanded and modified. The compartments of the shelf are created using side panels made of powder-coated steel and wooden boards that can be securely connected without any tools. Here's how the assembly process works:

- 1. Hang the side panels onto the rail.
- 2. Slide the shelf boards with milled grooves onto the side panels.
- 3. Insert another metal sheet into the groove and secure it in place with a small bolt through the wooden board.
- The shelf can be expanded downwards in the same manner with additional compartments.

Inconspicuous stainless steel bolts ensure a secure connection between the metal side panels and the wooden elements.

Wall rails

Shelves

Boards

Desks

Add-ons

Entrance Living room Home office Kitchen

#### The modular Variand shelf

The shelf compartments are available in a fixed width of 60 cm, with two height options (S-28cm / M-42cm) and two depth options (M-29cm / L-38cm).

There are two types of compartments to choose from: A05.1 base compartments that are hung on the shelf rail, and A05.2 compartments that expand the shelf downwards.