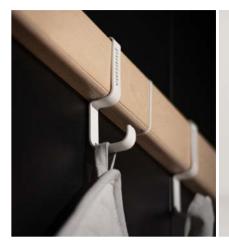

#### Metal hooks in two sizes

A hook, nothing more and nothing less.

You'll discover its versatility once you hang it on your rail.

#### MATERIAL

Steel sheet, white powder-coated

#### SIZES

(Width x Height x Depth)

101S 18 x 125 x 44 mm 101M 18 x 125 x 80 mm