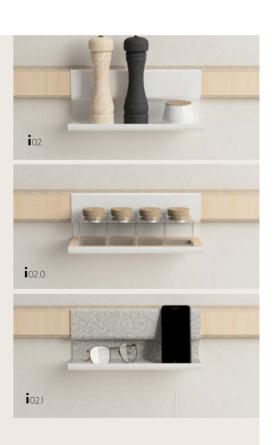

#### Tiny-Shelf in three versions

The metal shelf 102 serves as a practical tray for smartphones with a protective felt coating (102.1), or as a spice rack in the kitchen with a wooden insert and cork jars (102.0).

#### VERSIONS

102 - Shelf without additional features
Steel sheet, white powder-coated\_

102.0 - <u>Shelf for cork jars</u> Steel sheet, white powder-coated Multiplex birch, lacquered includes 4x cork jar 200 ml

102.1 - Shelf for mobile phones/ tablets Steel sheet, white powder-coated Felt coating on the surface.

#### SIZES

(Width x Height x Depth) 300 x 125 x 110 mm

Wall rails Shelves Boards\_ Desks **Add-ons** 