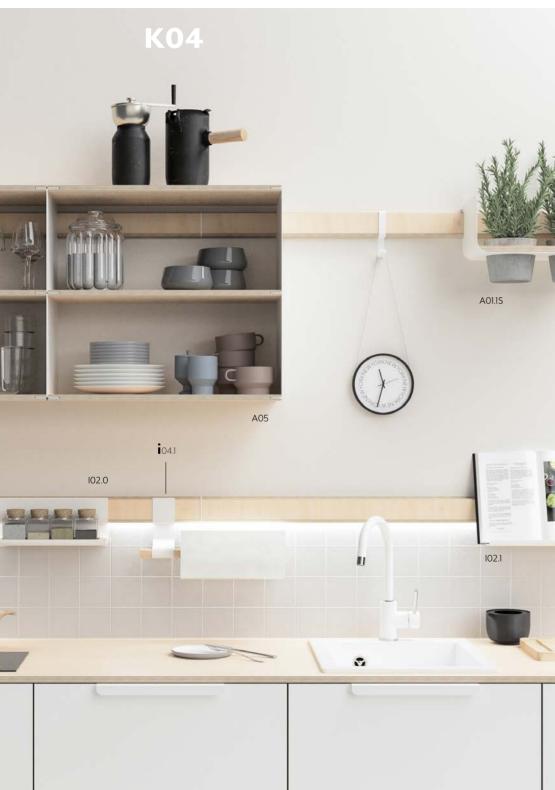

### **KITCHEN**

The airy Variand kitchen presents a playful alternative to bulky overhead cabinets, inviting you to create and decorate your kitchen wall with style.

But it's not just about aesthetics. The Variand kitchen also prioritizes functionality and organization. The integrated magnet rails and kitchen furniture provide practical solutions for organizing your kitchen essentials.

No more searching through cluttered drawers or rummaging through cabinets – everything is within easy reach and conveniently placed where it's needed.

| 30-33 | RAILS     |
|-------|-----------|
| 34-49 | SHELVES   |
| 50-55 | BOARDS    |
| 56-59 | DESKS     |
| 60-63 | ADDITIONS |