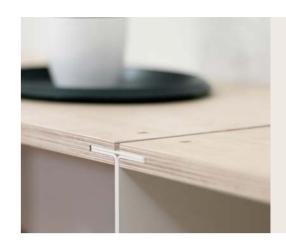

An integrated gallery system allows picture frames to be hung with transparent cords. This way, they can be easily replaced without damaging the wall.