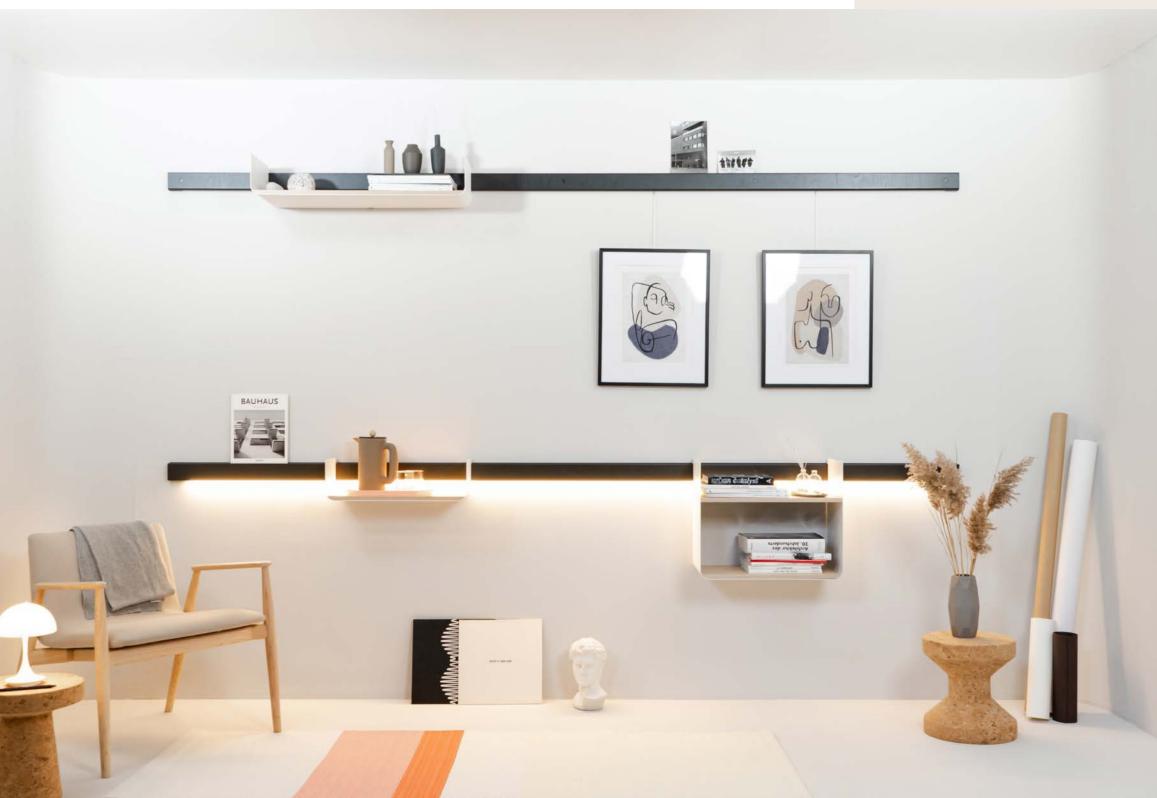

## **LIVING ROOM**

Whether as an elegant, minimalist wall unit, playful, lovingly decorated shelving system, or expansive bookcase, Variand offers versatile applications in your living space.

The Variand shelves and boards invite you to unleash your creativity and eagerly await to be adorned with your favorite items.

Architektur des 20. Jahrhunderts