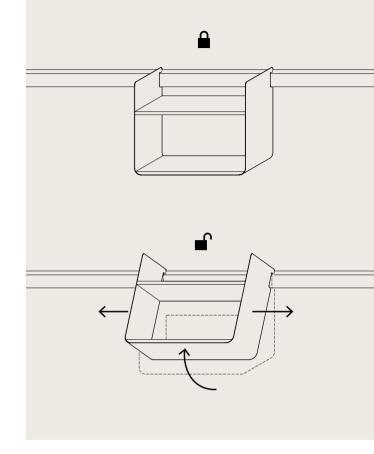

- The key to the system's versatility lies in the unique grooves integrated into the wall rails and corresponding counterparts on the modules. These precise fittings allow the furniture to be securely and firmly attached to the wall, ensuring stability and peace of mind.
- When you're ready to make a change, simply rotate the furniture upwards by at least 20 degrees to release the connection. This smart design feature allows for effortless sliding, repositioning, or removal of the furniture from the wall rail.