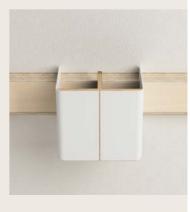

# **a**02

Metal shelf with two compartments

The double shelf AO2 offers more surface area and can be visually combined with the smaller shelves.

In the A02.1 variant, the shelf can serve as a minimalist wall cabinet for the kitchen with an additional hanging system for wine glasses. .

#### MATERIAL

Powder-coated white steel sheet Lacquered birch plywood

#### SIZES

(Width x Height x Depth)

A02S 512 x 426 x 290 mm A02.IS 512 x 426 x 290 mm