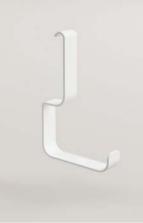

#### Metal hooks in two sizes

A hook, nothing more and nothing less.

You'll discover its versatility once you hang it on your rail.

#### MATERIAL

Steel sheet, white powder-coated

#### SIZES

(Width x Height x Depth)

101S 18 x 125 x 44 mm 101M 18 x 125 x 80 mm