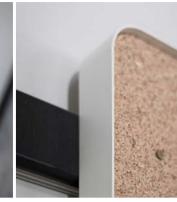

#### Wall rails with various inserts

To make the most creative use of the Variand rails, there are several optional inserts that can be embedded in the wood.

With the visible cork strip, the rail gains a special character and offers the possibility to quickly pin notes or flipchart paper to the wall.

#### Wall rails with various inserts

With magnets discreetly integrated into the rail, we ensure that you never have to search for your keys again. Kitchen utensils, notes, postcards, and much more can also be showcased and conveniently accessible with the magnetic rail.