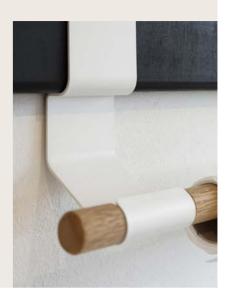

#### 104.1 - <u>Kitchen paper towel holder</u>

Mit der Halterung 104.1 findet die Küchenrolle immer dort ihren Platz, wo sie gerade benötigt wird. Minimalistisch, aufgeräumt und immer in Griffweite.

#### MATERIAL

Steel sheet, white powder-coated Oak wood rod, oiled

#### SIZES

(Width x Height x Depth) 104.1 380 x 161 x 86 mm

63

Wall rails Shelves Boards\_ Desks **Add-ons** 

Entrance Living room Home office <u>Kitchen</u>