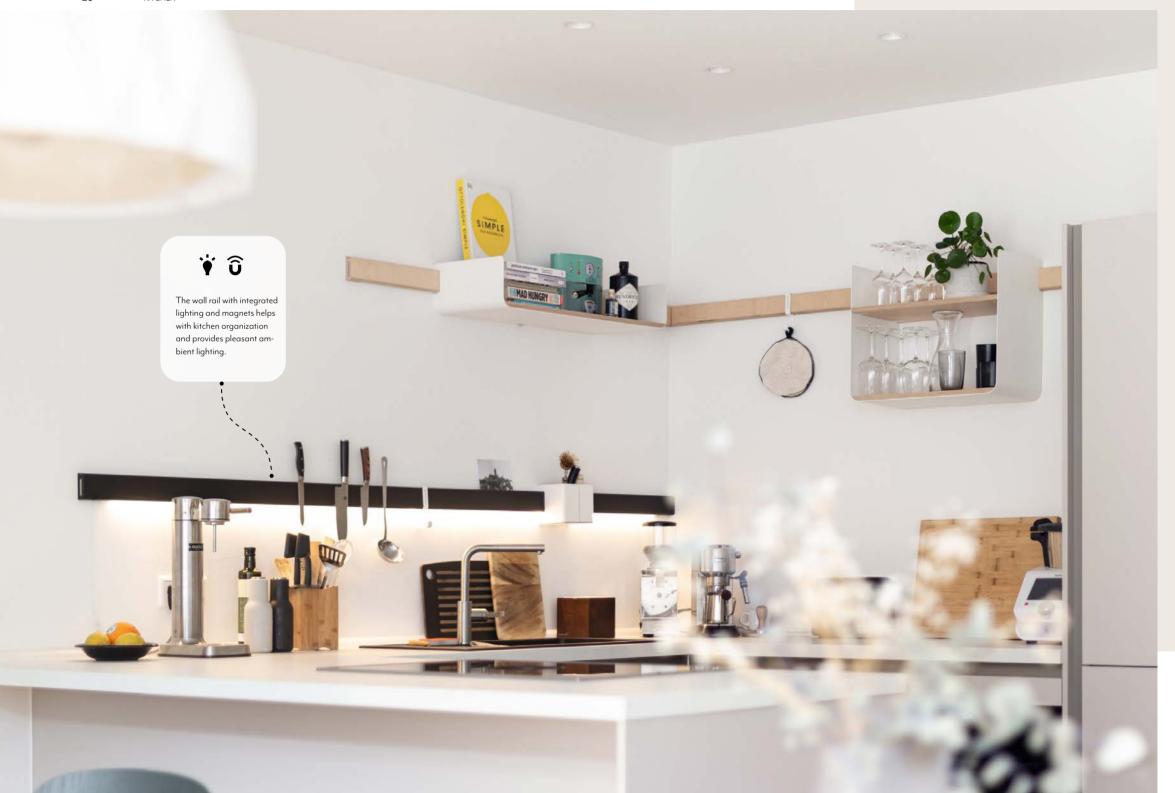

### **KITCHEN**

The airy Variand kitchen presents a playful alternative to bulky overhead cabinets, inviting you to create and decorate your kitchen wall with style.

But it's not just about aesthetics. The Variand kitchen also prioritizes functionality and organization. The integrated magnet rails and kitchen furniture provide practical solutions for organizing your kitchen essentials.

#### Wall rails with various inserts

With magnets discreetly integrated into the rail, we ensure that you never have to search for your keys again. Kitchen utensils, notes, postcards, and much more can also be showcased and conveniently accessible with the magnetic rail.