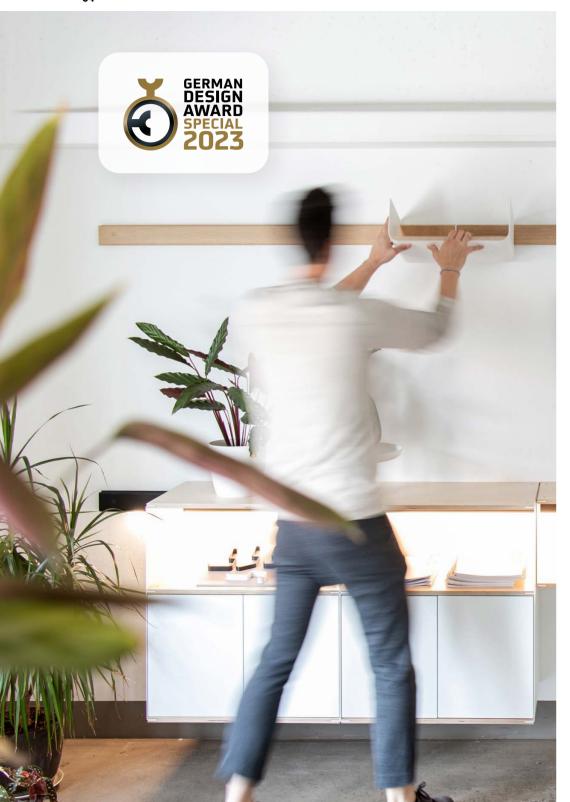

### HOW DOES THE VARIAND SYSTEM WORK?

The backbone of the Variand system consists of wooden wall rails that serve as the foundation for hanging furniture.

With our patented Variand hanging mechanism, furniture can be easily and swiftly moved, arranged, and expanded on the wall.

- The key to the system's versatility lies in the unique grooves integrated into the wall rails and corresponding counterparts on the modules. These precise fittings allow the furniture to be securely and firmly attached to the wall, ensuring stability and peace of mind.
- When you're ready to make a change, simply rotate the furniture upwards by at least 20 degrees to release the connection. This smart design feature allows for effortless sliding, repositioning, or removal of the furniture from the wall rail.