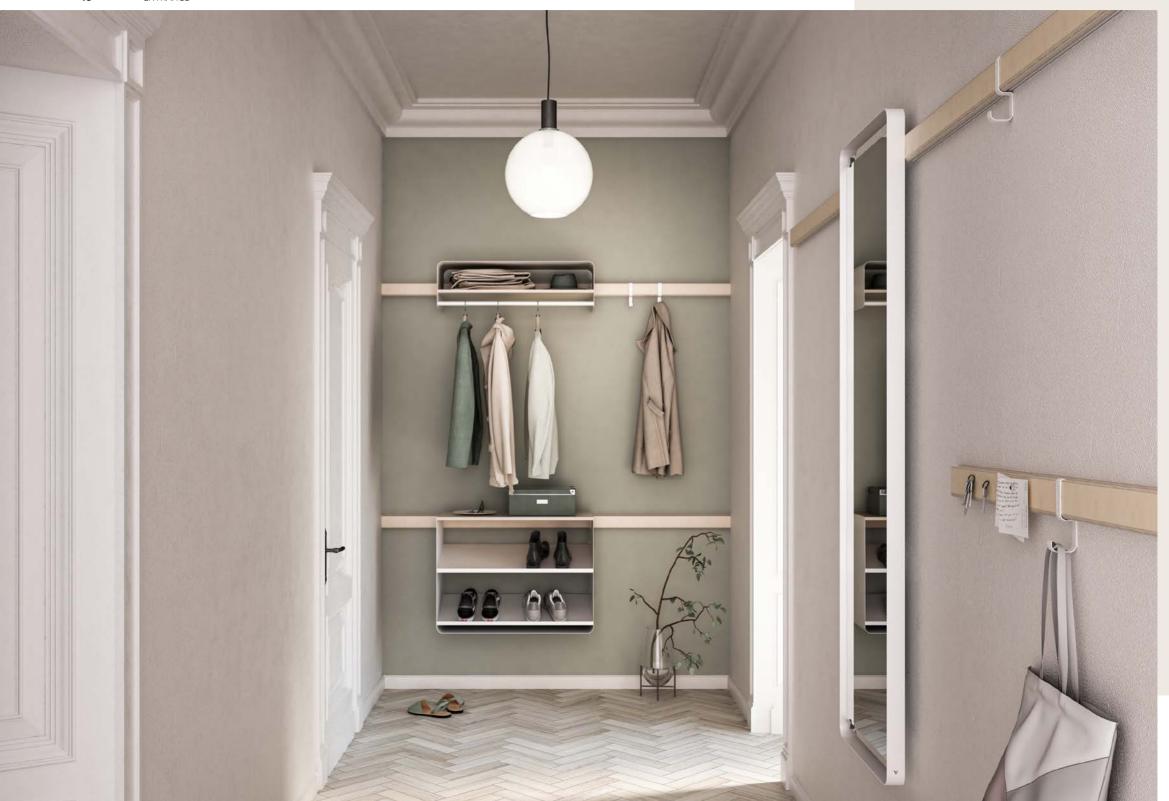

## **ENTRANCE**

Arrive, hang, store. Variand offers diverse solutions to enhance not only the beauty but also the functionality of your entryway.

With our range of coat racks, flexible hooks, and magnetic strips, you can create a practical and stylish entrance. Effortlessly organize and showcase jackets, bags, keys, and more, transforming them into decorative elements.

18 ENTRANCE