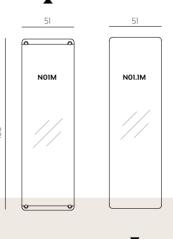

#### Mirror in two versions

#### VERSION N01M

The delicate metal frame with clean edges and softly rounded corners gives the Variand mirror in its original design an elegant and modern appearance. With the hidden mounting on the back, it creates an illusion of the mirror floating in front of the wall.

#### SIZES OF BOTH VERSIONS

(Width x Height)

512 x 1676 mm

#### **VERSION NO1.1M**

The minimalist new version of the wall mirror features only mirror glass on the front and impresses with an equally minimalist, floating design.