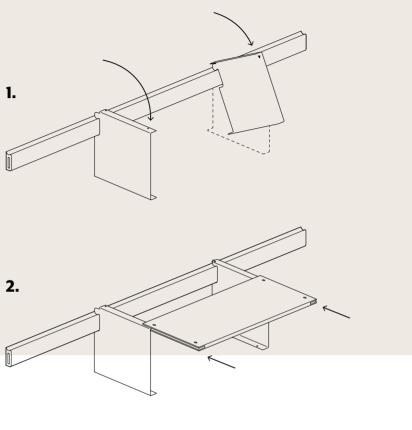

## EASY & WITHOUT TOOLS

The modular Variand shelf is assembled on the wall without the need for tools and can be easily expanded and modified. The compartments of the shelf are created using side panels made of powder-coated steel and wooden boards that can be securely connected without any tools. Here's how the assembly process works:

- 1. Hang the side panels onto the rail.
- 2. Slide the shelf boards with milled grooves onto the side panels.
- 3. Insert another metal sheet into the groove and secure it in place with a small bolt through the wooden board.
- The shelf can be expanded downwards in the same manner with additional compartments.

Inconspicuous stainless steel bolts ensure a secure connection between the metal side panels and the wooden elements.

Wall rails

Shelves

Boards

Desks

Add-ons

Entrance Living room Home office Kitchen