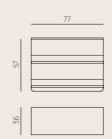

#### SIZES

(Width x Height x Depth)

A02S 512 x 426 x 290 mm A02.IS 512 x 426 x 290 mm