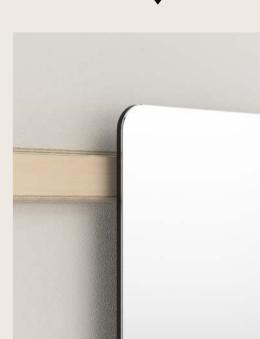

#### VERSION N01M

The delicate metal frame with clean edges and softly rounded corners gives the Variand mirror in its original design an elegant and modern appearance. With the hidden mounting on the back, it creates an illusion of the mirror floating in front of the wall.