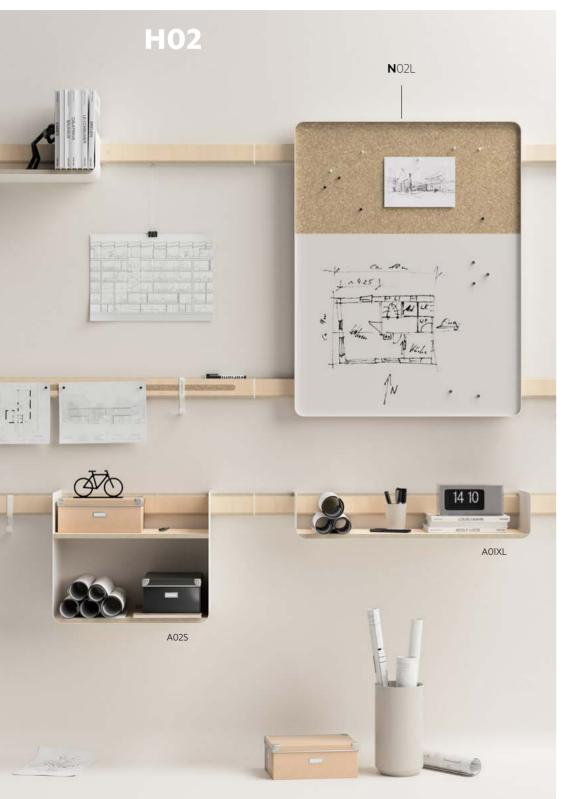

#### **VERSION NO2L**

Pinboard & Whiteboard with Magnet Coating

Elegant form and practical function. The NO2L Pinboard and Whiteboard combines a simple, minimalist design with carefully selected functional and aesthetic materials.

#### MATERIAL

Frame: White powder-coated steel sheet Pinboard surface: Cork granules Writing surface: Homapal magnetic panel in light gray

#### SIZES OF BOTH VERSIONS

(Width x Height)

768 x 1000 mm