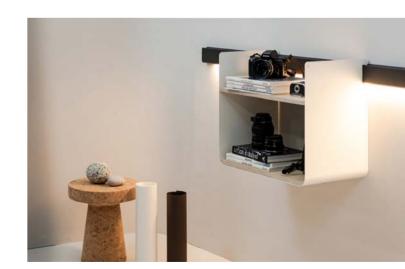

# **a**02

Metal shelf with two compartments

The double shelf AO2 offers more surface area and can be visually combined with the smaller shelves.

In the A02.1 variant, the shelf can serve as a minimalist wall cabinet for the kitchen with an additional hanging system for wine glasses. .