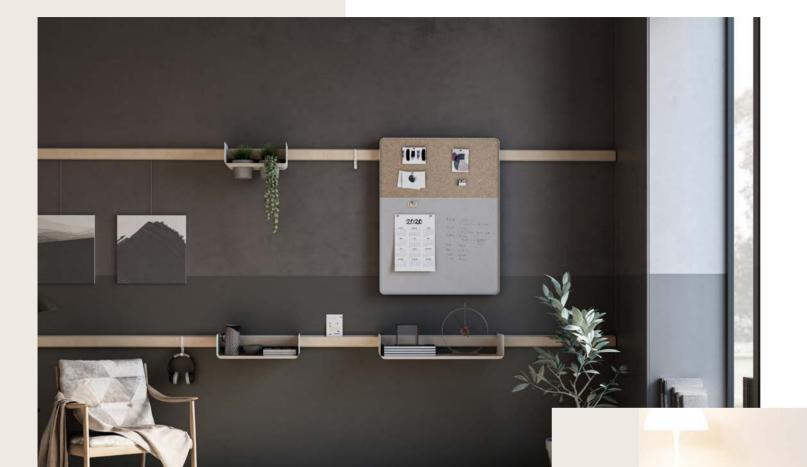

## **HOME OFFICE**

The Variand wall for your home office combines a cozy and creative atmosphere with practical solutions for working from home.

Wall rails with integrated pin strips or magnets and stylish pin- and whiteboards allow you to easily attach and display important notes, memos and documents, always keeping them within reach and visible.