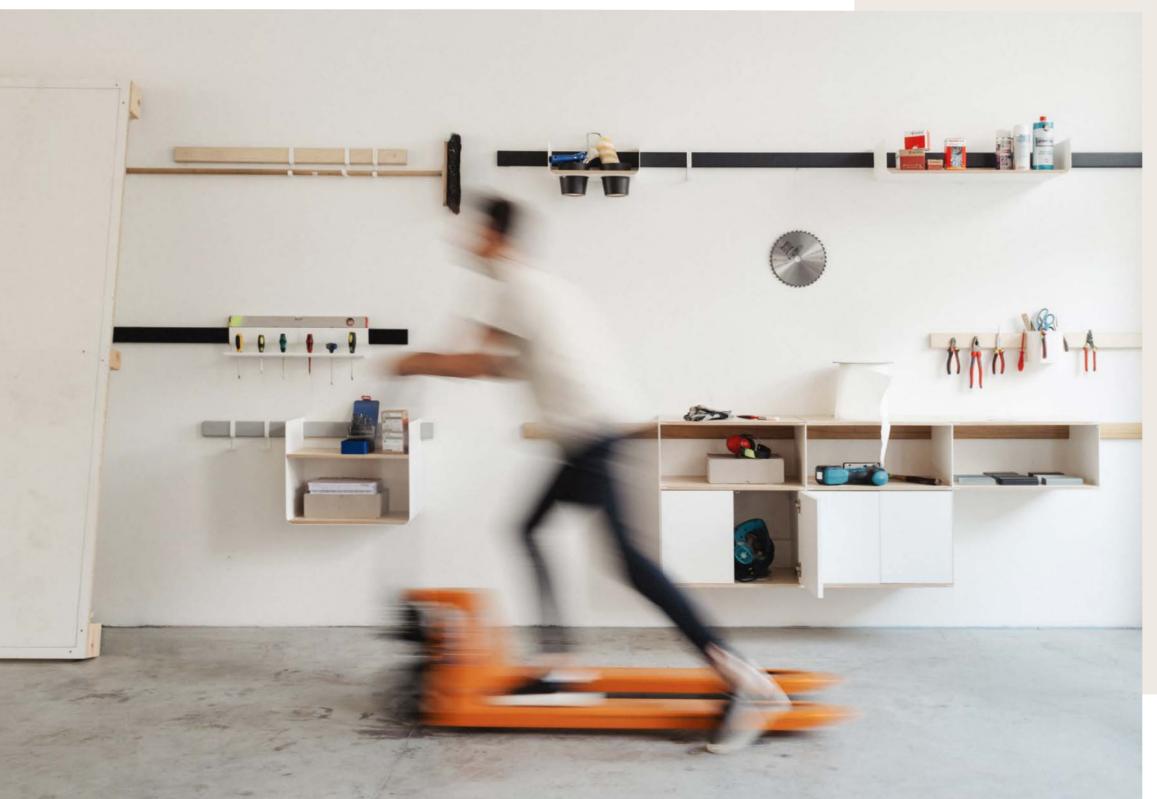

### HOW DOES THE VARIAND SYSTEM WORK?

The backbone of the Variand system consists of wooden wall rails that serve as the foundation for hanging furniture.

With our patented Variand hanging mechanism, furniture can be easily and swiftly moved, arranged, and expanded on the wall.

- The key to the system's versatility lies in the unique grooves integrated into the wall rails and corresponding counterparts on the modules. These precise fittings allow the furniture to be securely and firmly attached to the wall, ensuring stability and peace of mind.
- When you're ready to make a change, simply rotate the furniture upwards by at least 20 degrees to release the connection. This smart design feature allows for effortless sliding, repositioning, or removal of the furniture from the wall rail.

#### ADD-ONS

In addition to its core functionality, the Variand system offers a range of optional add-ons that allow you to customize the wall rails according to your preferences. Hang your shopping list on the cork pinboard, keep your keys handy with the magnet attachment, and proudly display your latest family photo on the picture rail.

- cork pinboard rail
- picture rail
- 🙃 magnetic rail
- LED light rail

Find out more on page 30