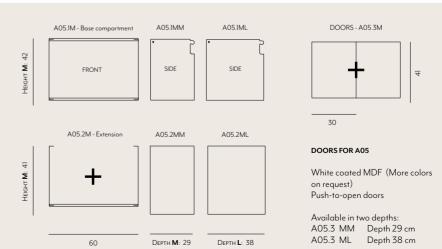

#### The modular Variand shelf

The shelf compartments are available in a fixed width of 60 cm, with two height options (S-28cm / M-42cm) and two depth options (M-29cm / L-38cm).

There are two types of compartments to choose from: A05.1 base compartments that are hung on the shelf rail, and A05.2 compartments that expand the shelf downwards.

For added versatility, the M-height compartments can be equipped with doors.

#### COMPARTMENT SIZES

(Width x Height x Depth)

| A05.1<br>A05.1<br>A05.2<br>A05.2 | SM<br>SL<br>SM<br>SL | 60 x 28 x 29<br>60 x 28 x 38<br>60 x 27 x 29<br>60 x 27 x 38 | cm<br>cm<br>cm |
|----------------------------------|----------------------|--------------------------------------------------------------|----------------|
| A05.1<br>A05.1<br>A05.2<br>A05.2 | MM<br>ML<br>MM<br>ML | 60 x 42 x 29<br>60 x 42 x 38<br>60 x 41 x 29<br>60 x 41 x 38 | cm<br>cm<br>cm |

#### MATERIAL

Steel sheet, white powder-coated Lacquered birch plywood

Wall rails
Shelves
Boards
Desks
Add-ons

Entrance
Living room
Home office
Kitchen

Wall rails Shelves **Boards** Desks Add-ons

Entrance Living room Home office Kitchen