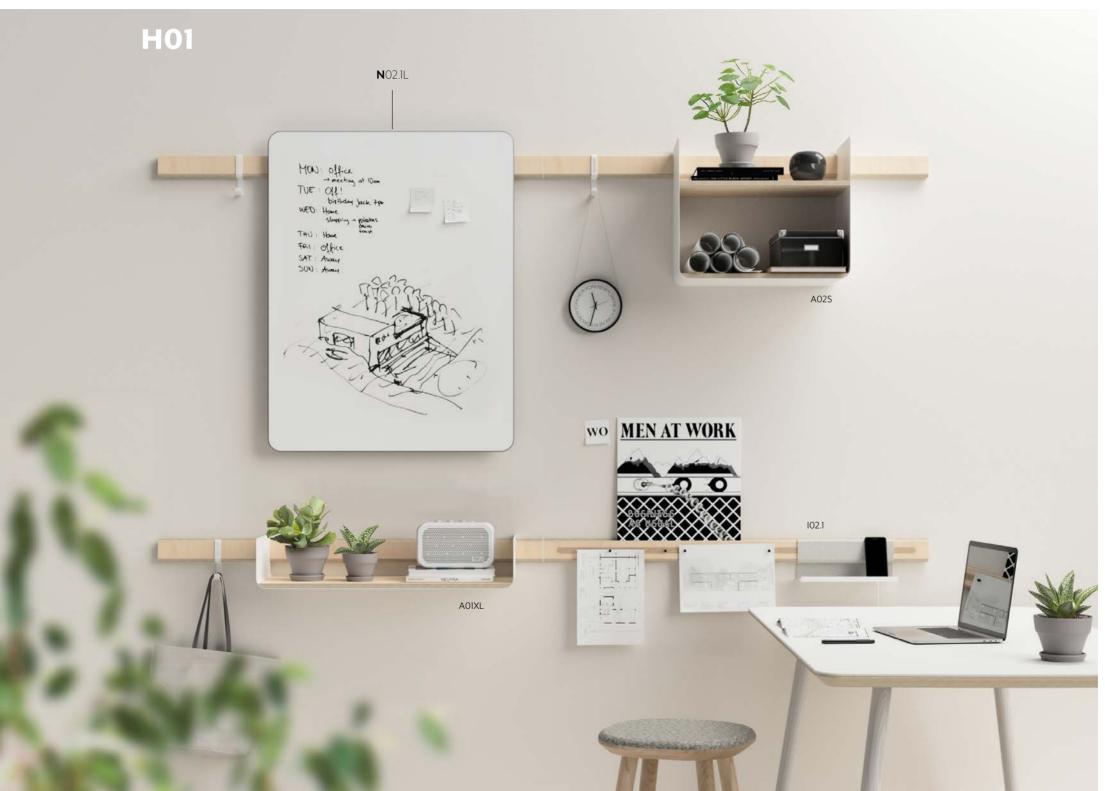

## **HOME OFFICE**

The Variand wall for your home office combines a cozy and creative atmosphere with practical solutions for working from home.

Wall rails with integrated pin strips or magnets and stylish pin- and whiteboards allow you to easily attach and display important notes, memos and documents, always keeping them within reach and visible.