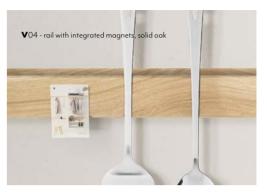

#### Wall rails with various inserts

With magnets discreetly integrated into the rail, we ensure that you never have to search for your keys again. Kitchen utensils, notes, postcards, and much more can also be showcased and conveniently accessible with the magnetic rail.

#### VARIANTS

V04 Rail with magnets V05 Rail with LED light strip

#### SPECIAL COLORS/MATERIALS

Black stained birch plywood or white lacquered

Solid oak, lacquered

Entrance
Living room
Home office
Kitchen

Wall rails

Shelves Boards Desks Add-ons

33

Note: Color and brightness may vary from the actual materials and colors due to printing and lighting conditions.