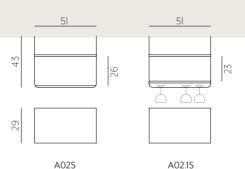

# **a**02

Metal shelf with two compartments

The double shelf AO2 offers more surface area and can be visually combined with the smaller shelves.

In the A02.1 variant, the shelf can serve as a minimalist wall cabinet for the kitchen with an additional hanging system for wine glasses. .

#### SIZES

(Width x Height x Depth)

A02S 512 x 426 x 290 mm A02.IS 512 x 426 x 290 mm