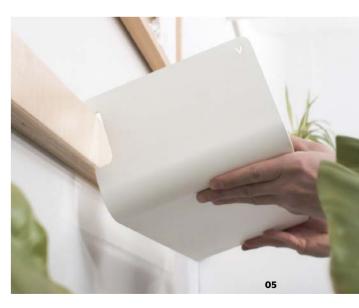

### HOW DOES THE VARIAND SYSTEM WORK?

The backbone of the Variand system consists of wooden wall rails that serve as the foundation for hanging furniture.

With our patented Variand hanging mechanism, furniture can be easily and swiftly moved, arranged, and expanded on the wall.

- The key to the system's versatility lies in the unique grooves integrated into the wall rails and corresponding counterparts on the modules. These precise fittings allow the furniture to be securely and firmly attached to the wall, ensuring stability and peace of mind.
- When you're ready to make a change, simply rotate the furniture upwards by at least 20 degrees to release the connection. This smart design feature allows for effortless sliding, repositioning, or removal of the furniture from the wall rail.