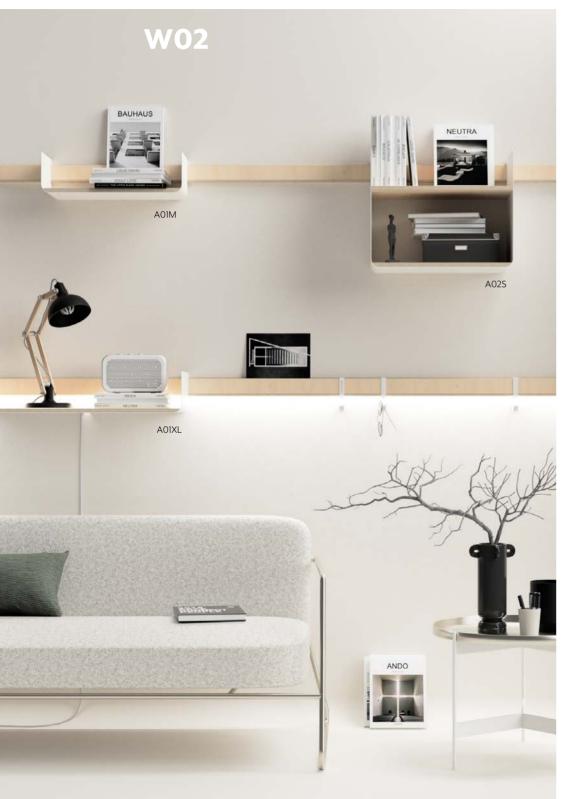

#### SETS

Pre-selected furniture sets

| /ALL RAILS               | Page |     | WOHNEN                             | Page |
|--------------------------|------|-----|------------------------------------|------|
|                          |      |     |                                    |      |
| ail without attachments  | 31   | W02 | Living wall unit with shelves      | 32   |
| ail with cork pinstrip   | 31   | W03 | Living wall unit with picture rail | 30   |
| ail with picture rail    | 31   | W04 | Living wall unit with light strip  | 36   |
| ail with magnets         | 33   | W06 | Living wall unit with sideboard    | 48   |
| ail with LED light strip | 33   | W07 | Living wall unit with sideboard    | 42   |
|                          |      | W08 | Living wall unit with sideboard    | 44   |
| HELVES                   |      |     |                                    |      |
|                          |      |     | EINGANG                            |      |
| imple shelves            | 37   |     |                                    |      |
| ouble shelves            | 39   | E02 | Entryway shelf                     | 60   |
| Vardrobes                | 41   | E05 | Coat rack set                      | 40   |
| hoe racks                | 41   | E07 | Coat rack set                      | 34   |

#### MATERIAL

Powder-coated white steel sheet Lacquered birch plywood

SIZES (Width x Height x Depth)

| A01S  | 384 x 150 x 224 | mm |
|-------|-----------------|----|
| A01M  | 512 x 150 x 224 | mm |
| A01L  | 512 x 150 x 290 | mm |
| A01XL | 768 x 150 x 290 | mm |

# **a**02

Metal shelf with two compartments

The double shelf AO2 offers more surface area and can be visually combined with the smaller shelves.

In the A02.1 variant, the shelf can serve as a minimalist wall cabinet for the kitchen with an additional hanging system for wine glasses. .