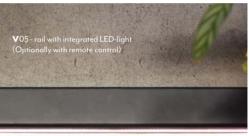

For an elegant touch, the rail with integrated LED lighting creates a pleasant ambient light on the wall below the rail and the shelves attached to it. The LED rail is supplied with a textile cable and power plug, and it can be optionally controlled with a remote control featuring dimming function.

#### VARIANTS

V04 Rail with magnets V05 Rail with LED light strip