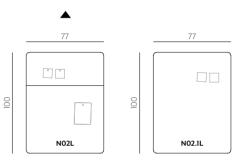

#### **VERSION NO2L**

Pinboard & Whiteboard with Magnet Coating

Elegant form and practical function. The NO2L Pinboard and Whiteboard combines a simple, minimalist design with carefully selected functional and aesthetic materials.

#### MATERIAL

Frame: White powder-coated steel sheet Pinboard surface: Cork granules Writing surface: Homapal magnetic panel in light gray

#### SIZES OF BOTH VERSIONS

(Width x Height)

768 x 1000 mm