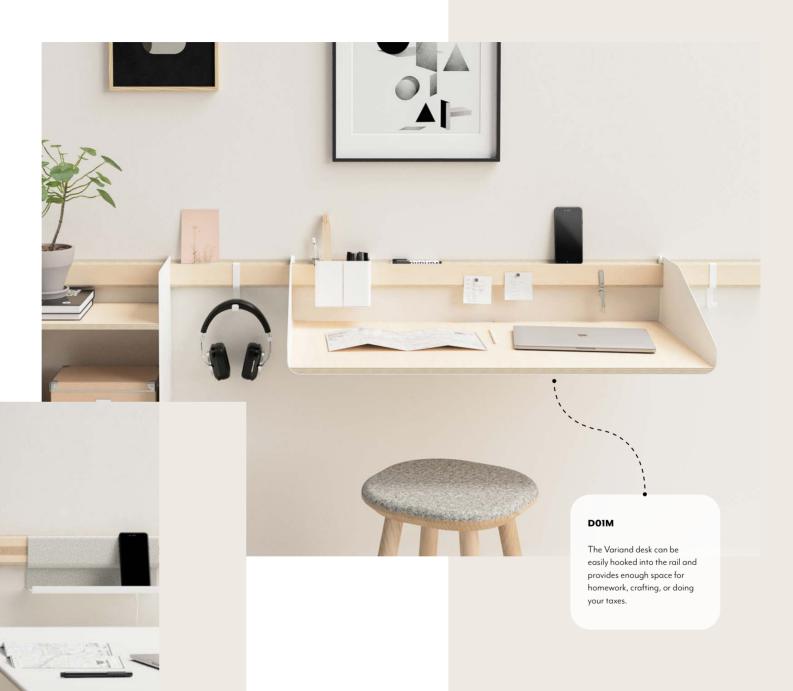

## **HOME OFFICE**

The Variand wall for your home office combines a cozy and creative atmosphere with practical solutions for working from home.

Wall rails with integrated pin strips or magnets and stylish pin- and whiteboards allow you to easily attach and display important notes, memos and documents, always keeping them within reach and visible.

#### Desk in two sizes

The minimalist DOI Desk provides space for your laptop, tablet, and more, making it the perfect tiny workstation for your home.

Just like the Variand shelves, the desk can be easily hooked into the wall rails and quickly removed from the wall when needed.