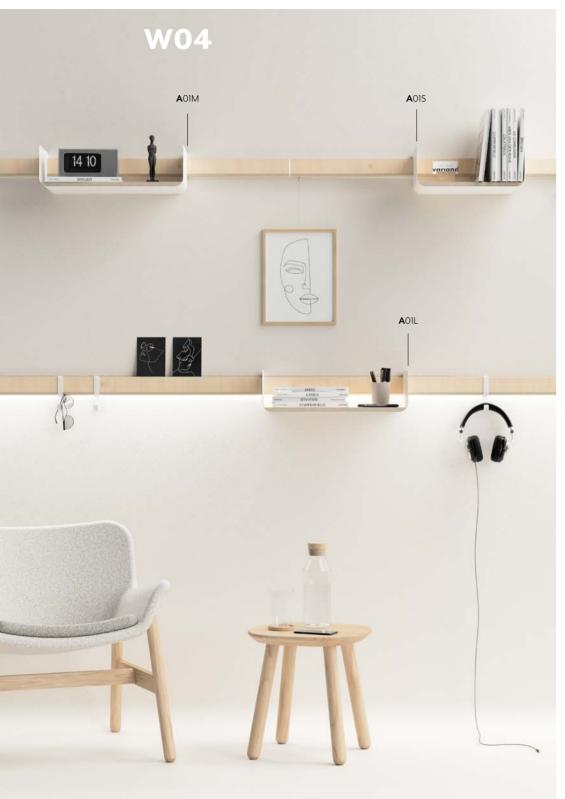

#### Shelf in four sizes

Only wood and metal. With elegant lightness, the Variand shelves seamlessly blend into any environment and can be effortlessly repositioned.

They are waiting to be styled and decorated with your favorite items.

The wooden board is invisibly held by magnets on the metal frame, ensuring that the minimalist character is not disrupted by screws.

#### MATERIAL

Powder-coated white steel sheet Lacquered birch plywood

SIZES (Width x Height x Depth)

| A01S  | 384 x 150 x 224 | mm |
|-------|-----------------|----|
| A01M  | 512 x 150 x 224 | mm |
| A01L  | 512 x 150 x 290 | mm |
| A01XL | 768 x 150 x 290 | mm |