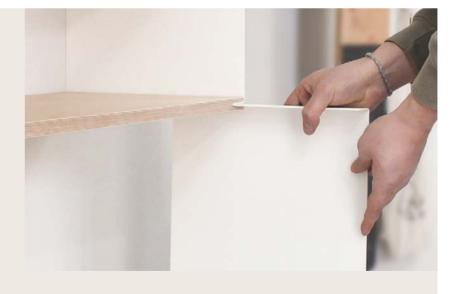

## EASY & WITHOUT TOOLS

The modular Variand shelf is assembled on the wall without the need for tools and can be easily expanded and modified. The compartments of the shelf are created using side panels made of powder-coated steel and wooden boards that can be securely connected without any tools. Here's how the assembly process works:

- 1. Hang the side panels onto the rail.
- 2. Slide the shelf boards with milled grooves onto the side panels.
- 3. Insert another metal sheet into the groove and secure it in place with a small bolt through the wooden board.
- The shelf can be expanded downwards in the same manner with additional compartments.