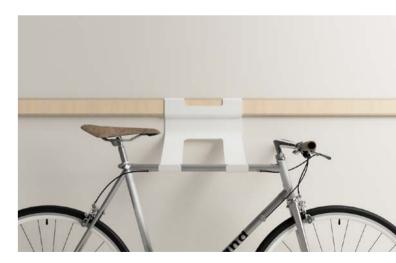

#### 104.2 - <u>Bike rack</u>

With the minimalist Variand bike rack 104.2, you can perfectly showcase your beloved bicycle. If you ever want to hang your bike somewhere else, you can quickly move or remove the holder to hang another Variand furniture piece in its place.

#### MATERIAL

Steel sheet, white powder-coated

#### SIZES

(Width x Height x Depth) 104.2 320 x 290 x 337 mm