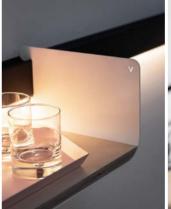

## **LIVING ROOM**

Whether as an elegant, minimalist wall unit, playful, lovingly decorated shelving system, or expansive bookcase, Variand offers versatile applications in your living space.

The Variand shelves and boards invite you to unleash your creativity and eagerly await to be adorned with your favorite items.

#### Shelf in four sizes

Only wood and metal. With elegant lightness, the Variand shelves seamlessly blend into any environment and can be effortlessly repositioned.

They are waiting to be styled and decorated with your favorite items.

The wooden board is invisibly held by magnets on the metal frame, ensuring that the minimalist character is not disrupted by screws.