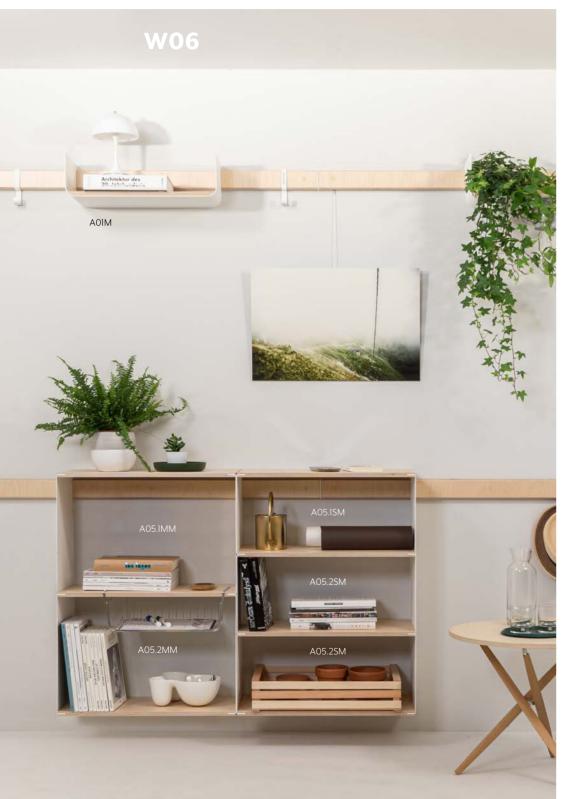

# Functional, smart, versatile: the modular Variand shelf.

The new modular Variand shelving system adds a functional storage solution that is as adaptable and customizable as the rest of the system.

A clever design of the shelving components allows for a delicate and elegant appearance: The suspended construction is supported by gravity, allowing for thin metal side panels that create an elegant contrast with the solid wood elements.

#### The modular Variand shelf

The shelf compartments are available in a fixed width of 60 cm, with two height options (S-28cm / M-42cm) and two depth options (M-29cm / L-38cm).

There are two types of compartments to choose from: A05.1 base compartments that are hung on the shelf rail, and A05.2 compartments that expand the shelf downwards.