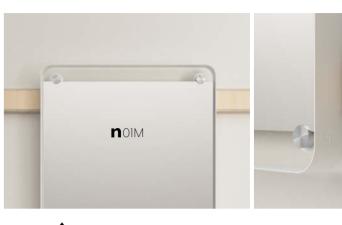

#### Mirror in two versions

#### VERSION N01M

The delicate metal frame with clean edges and softly rounded corners gives the Variand mirror in its original design an elegant and modern appearance. With the hidden mounting on the back, it creates an illusion of the mirror floating in front of the wall.

#### MATERIAL

Frame: White powder-coated steel sheet, stainless steel mounting points, 4mm mirror glass.

#### SIZES OF BOTH VERSIONS

(Width x Height)

512 x 1676 mm

#### **VERSION NO1.1M**

The minimalist new version of the wall mirror features only mirror glass on the front and impresses with an equally minimalist, floating design.

#### MATERIAL

Backboard: Black wood composite, birch plywood mounting on the back, 4mm mirror glass

Wall rails Shelves **Boards** Desks Add-ons