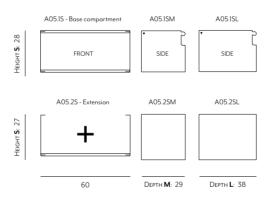

#### The modular Variand shelf

The shelf compartments are available in a fixed width of 60 cm, with two height options (S-28cm / M-42cm) and two depth options (M-29cm / L-38cm).

There are two types of compartments to choose from: A05.1 base compartments that are hung on the shelf rail, and A05.2 compartments that expand the shelf downwards.

#### COMPARTMENT SIZES

(Width x Height x Depth)

| A05.1<br>A05.1<br>A05.2<br>A05.2 | SM<br>SL<br>SM<br>SL | 60 x 28 x 29<br>60 x 28 x 38<br>60 x 27 x 29<br>60 x 27 x 38 | cm<br>cm<br>cm |
|----------------------------------|----------------------|--------------------------------------------------------------|----------------|
| A05.1<br>A05.1<br>A05.2<br>A05.2 | MM<br>ML<br>MM<br>ML | 60 x 42 x 29<br>60 x 42 x 38<br>60 x 41 x 29<br>60 x 41 x 38 | cm<br>cm<br>cm |