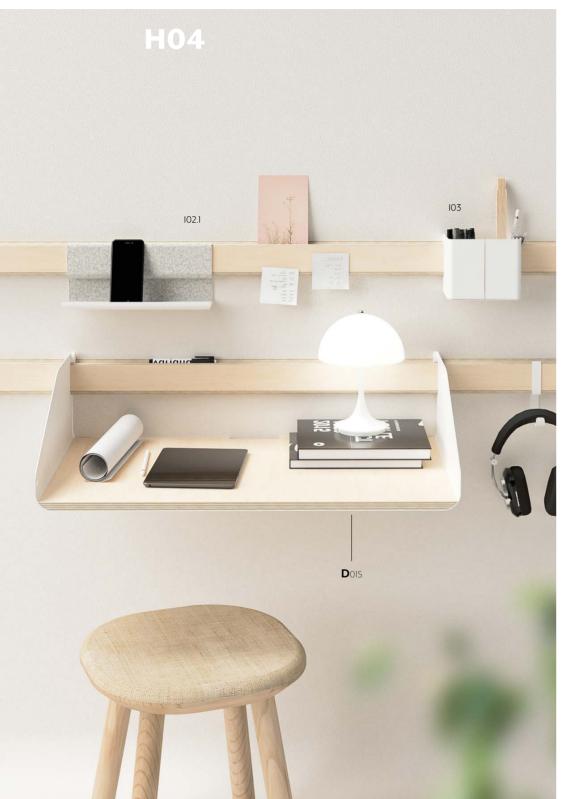

## **HOME OFFICE**

The Variand wall for your home office combines a cozy and creative atmosphere with practical solutions for working from home.

Wall rails with integrated pin strips or magnets and stylish pin- and whiteboards allow you to easily attach and display important notes, memos and documents, always keeping them within reach and visible.

#### Desk in two sizes

The minimalist DOI Desk provides space for your laptop, tablet, and more, making it the perfect tiny workstation for your home.

Just like the Variand shelves, the desk can be easily hooked into the wall rails and quickly removed from the wall when needed.

#### Container

Organize your office or kitchen utensils with the i03 Container. The container can be optionally divided into two compartments with a wooden insert.

#### Tiny-Shelf in three versions

The metal shelf 102 serves as a practical tray for smartphones with a protective felt coating (102.1), or as a spice rack in the kitchen with a wooden insert and cork jars (102.0).