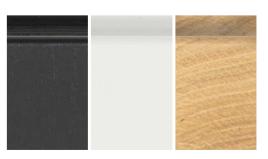

#### STANDARD MATERIAL

Birch plywood, lacquered

#### SPECIAL COLORS/MATERIALS

Black stained birch plywood or white lacquered

Solid oak, lacquered

Entrance
Living room
Home office
Kitchen

Wall rails

Shelves Boards Desks Add-ons

33

Note: Color and brightness may vary from the actual materials and colors due to printing and lighting conditions.