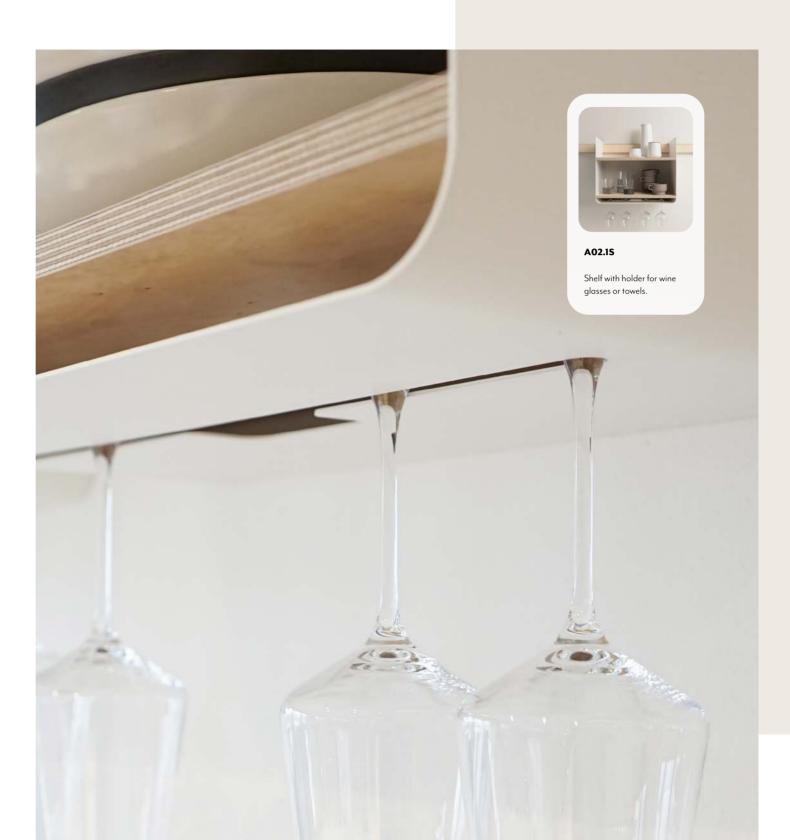

# **a**02

Metal shelf with two compartments

The double shelf AO2 offers more surface area and can be visually combined with the smaller shelves.

In the A02.1 variant, the shelf can serve as a minimalist wall cabinet for the kitchen with an additional hanging system for wine glasses. .

#### SIZES

(Width x Height x Depth)

A02S 512 x 426 x 290 mm A02.IS 512 x 426 x 290 mm