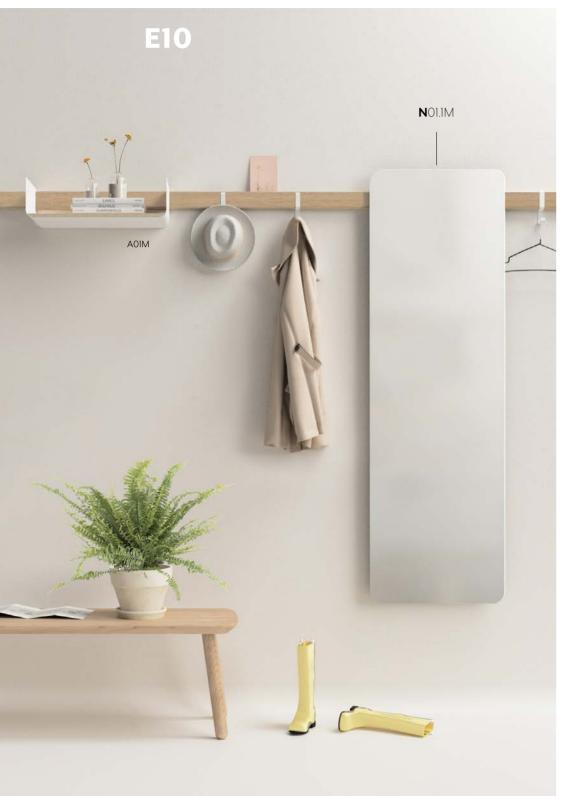

## **ENTRANCE**

Arrive, hang, store. Variand offers diverse solutions to enhance not only the beauty but also the functionality of your entryway.

With our range of coat racks, flexible hooks, and magnetic strips, you can create a practical and stylish entrance. Effortlessly organize and showcase jackets, bags, keys, and more, transforming them into decorative elements.