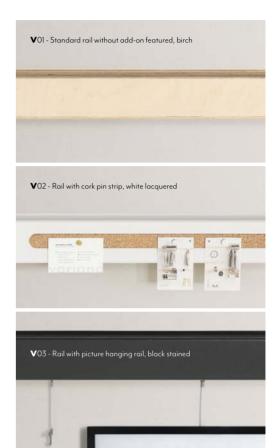

#### VARIANTS

V01 Rail without additional features
V02 Rail with cork pin strip
V03 Rail with picture hanging rail

Height: 70 mm, Depth: 27 mm

Standard lengths: 100 cm, 120 cm, 140 cm Custom lengths up to 240 cm.

#### Wall rails with various inserts

To make the most creative use of the Variand rails, there are several optional inserts that can be embedded in the wood.

With the visible cork strip, the rail gains a special character and offers the possibility to quickly pin notes or flipchart paper to the wall.

An integrated gallery system allows picture frames to be hung with transparent cords. This way, they can be easily replaced without damaging the wall.