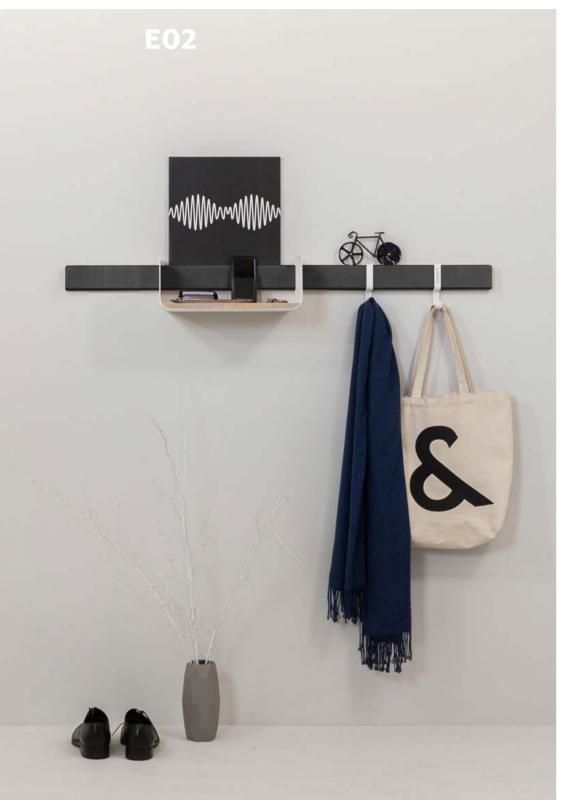

#### SETS

Pre-selected furniture sets

| /ALL RAILS               | Page |     | WOHNEN                             | Page |
|--------------------------|------|-----|------------------------------------|------|
|                          |      |     |                                    |      |
| ail without attachments  | 31   | W02 | Living wall unit with shelves      | 32   |
| ail with cork pinstrip   | 31   | W03 | Living wall unit with picture rail | 30   |
| ail with picture rail    | 31   | W04 | Living wall unit with light strip  | 36   |
| ail with magnets         | 33   | W06 | Living wall unit with sideboard    | 48   |
| ail with LED light strip | 33   | W07 | Living wall unit with sideboard    | 42   |
|                          |      | W08 | Living wall unit with sideboard    | 44   |
| HELVES                   |      |     |                                    |      |
|                          |      |     | EINGANG                            |      |
| imple shelves            | 37   |     |                                    |      |
| ouble shelves            | 39   | E02 | Entryway shelf                     | 60   |
| Vardrobes                | 41   | E05 | Coat rack set                      | 40   |
| hoe racks                | 41   | E07 | Coat rack set                      | 34   |

#### Metal hooks in two sizes

A hook, nothing more and nothing less.

You'll discover its versatility once you hang it on your rail.

#### MATERIAL

Steel sheet, white powder-coated

#### SIZES

(Width x Height x Depth)

101S 18 x 125 x 44 mm 101M 18 x 125 x 80 mm