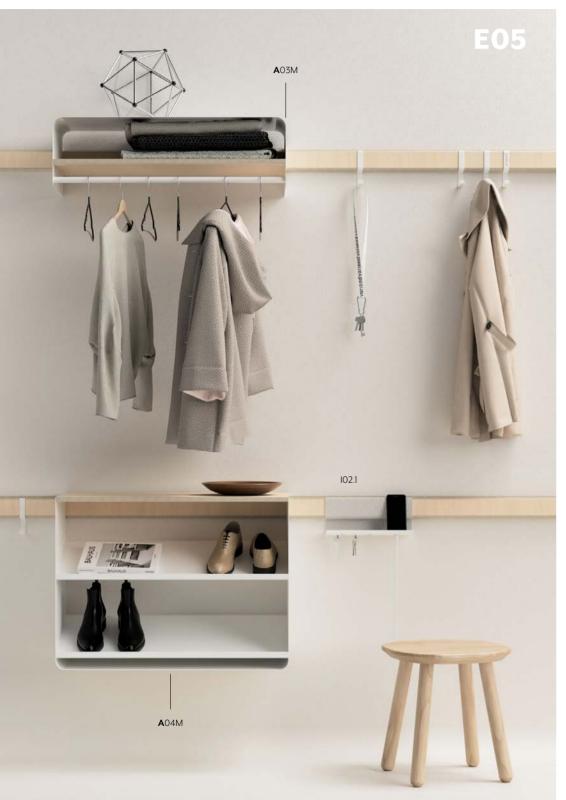

#### Coat rack shelf with clothes rail

The wardrobe shelf – perfect for showcasing your garments, as a guest coat rack, or as a rail for hanging plants - all according to your taste!

#### SIZES

(Width x Height x Depth)

A03S 512 x 225 x 290 mm A03M 768 x 225 x 360 mm

#### Shoe rack shelf

Nike, Vans, Prada, or Birkenstock. A04 puts them in the right light for you.

#### SIZE

 $(Width \ x \ Height \ x \ Depth)$ 

A04M 768 x 569 x 360 mm

Wall rails

Shelves

Boards

Desks

Add-ons