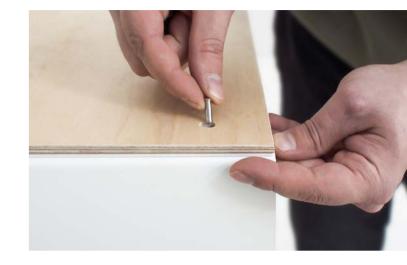

#### INSTALLATION

DIMENSIONS

The rails are securely screwed into the wall, and the mounting screws are covered with precisely fitting wooden caps. These caps are made from the same material and seamlessly blend into the rail, becoming almost invisible.