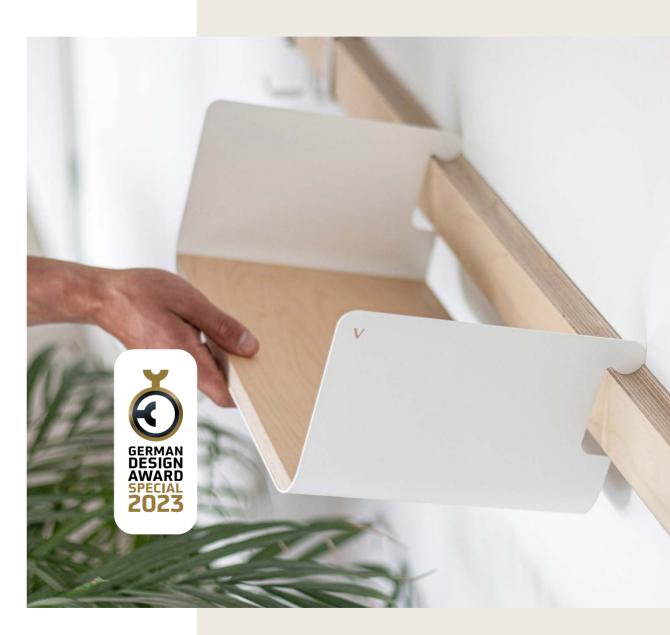

### HOW DOES THE VARIAND SYSTEM WORK?

The backbone of the Variand system consists of wooden wall rails that serve as the foundation for hanging furniture.

With our patented Variand hanging mechanism, furniture can be easily and swiftly moved, arranged, and expanded on the wall.

- The key to the system's versatility lies in the unique grooves integrated into the wall rails and corresponding counterparts on the modules. These precise fittings allow the furniture to be securely and firmly attached to the wall, ensuring stability and peace of mind.
- When you're ready to make a change, simply rotate the furniture upwards by at least 20 degrees to release the connection. This smart design feature allows for effortless sliding, repositioning, or removal of the furniture from the wall rail.