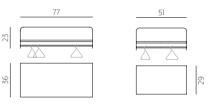

#### SIZES

(Width x Height x Depth)

A03S 512 x 225 x 290 mm A03M 768 x 225 x 360 mm