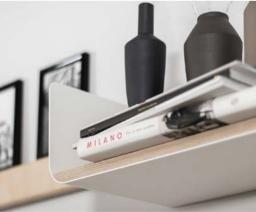

#### Shelf in four sizes

Only wood and metal. With elegant lightness, the Variand shelves seamlessly blend into any environment and can be effortlessly repositioned.

They are waiting to be styled and decorated with your favorite items.

The wooden board is invisibly held by magnets on the metal frame, ensuring that the minimalist character is not disrupted by screws.

#### MATERIAL

Powder-coated white steel sheet Lacquered birch plywood

SIZES (Width x Height x Depth)

| A01S  | 384 x 150 x 224 | mm |
|-------|-----------------|----|
| A01M  | 512 x 150 x 224 | mm |
| A01L  | 512 x 150 x 290 | mm |
| A01XL | 768 x 150 x 290 | mm |