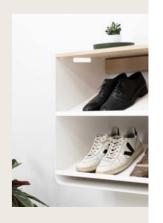

#### Shoe rack shelf

Nike, Vans, Prada, or Birkenstock. A04 puts them in the right light for you.

#### SIZE

 $(Width \ x \ Height \ x \ Depth)$ 

A04M 768 x 569 x 360 mm

Wall rails

Shelves

Boards

Desks

Add-ons