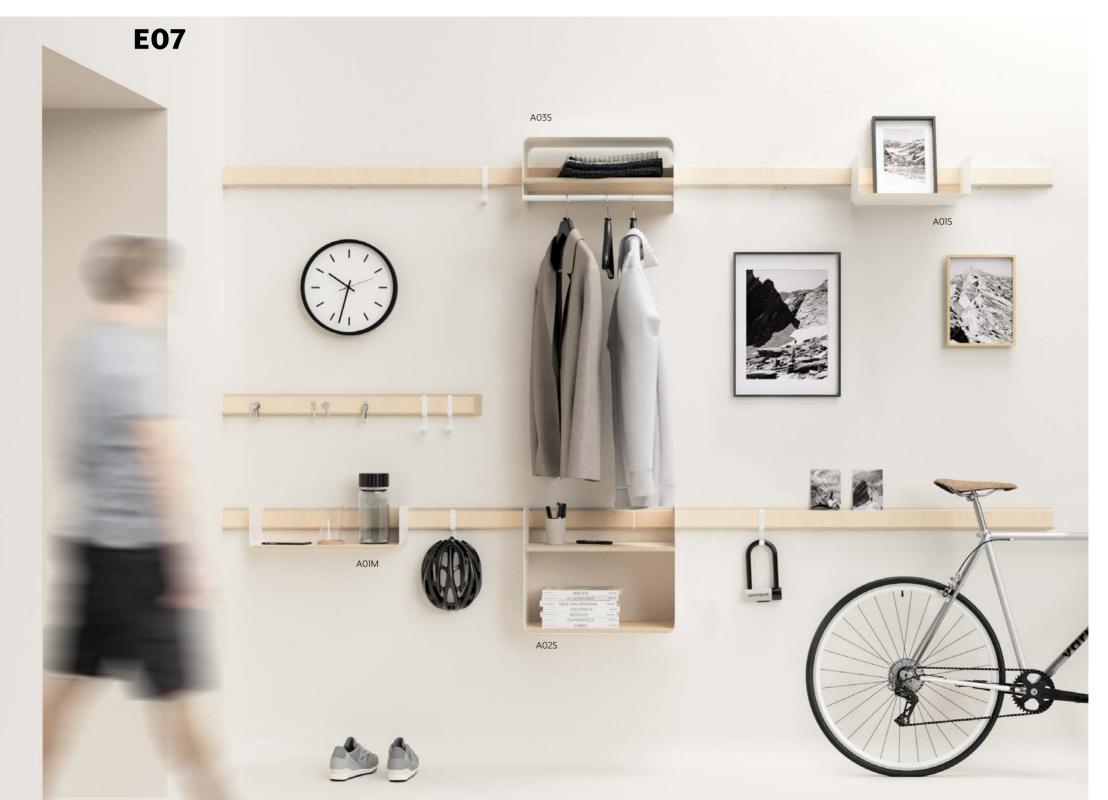

## **ENTRANCE**

Arrive, hang, store. Variand offers diverse solutions to enhance not only the beauty but also the functionality of your entryway.

With our range of coat racks, flexible hooks, and magnetic strips, you can create a practical and stylish entrance. Effortlessly organize and showcase jackets, bags, keys, and more, transforming them into decorative elements.

#### SETS

Pre-selected furniture sets

| /ALL RAILS               | Page |     | WOHNEN                             | Page |
|--------------------------|------|-----|------------------------------------|------|
|                          |      |     |                                    |      |
| ail without attachments  | 31   | W02 | Living wall unit with shelves      | 32   |
| ail with cork pinstrip   | 31   | W03 | Living wall unit with picture rail | 30   |
| ail with picture rail    | 31   | W04 | Living wall unit with light strip  | 36   |
| ail with magnets         | 33   | W06 | Living wall unit with sideboard    | 48   |
| ail with LED light strip | 33   | W07 | Living wall unit with sideboard    | 42   |
|                          |      | W08 | Living wall unit with sideboard    | 44   |
| HELVES                   |      |     |                                    |      |
|                          |      |     | EINGANG                            |      |
| imple shelves            | 37   |     |                                    |      |
| ouble shelves            | 39   | E02 | Entryway shelf                     | 60   |
| Vardrobes                | 41   | E05 | Coat rack set                      | 40   |
| hoe racks                | 41   | E07 | Coat rack set                      | 34   |