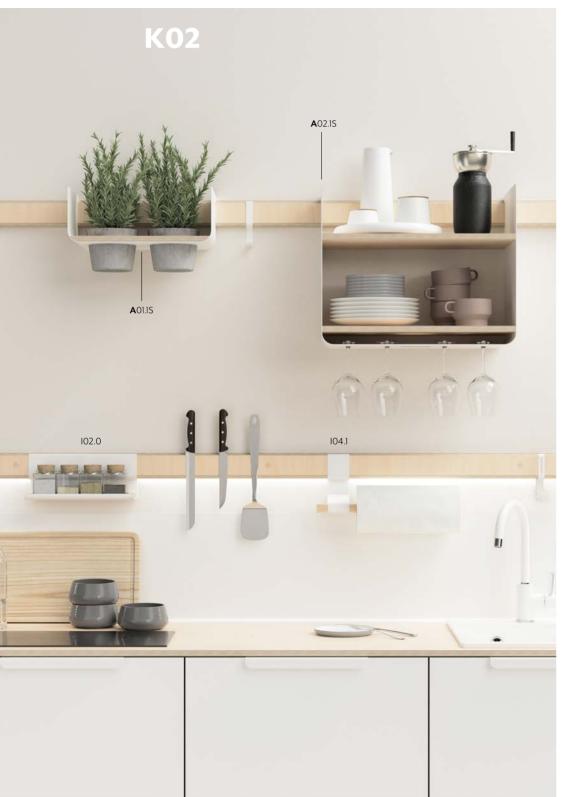

### **KITCHEN**

The airy Variand kitchen presents a playful alternative to bulky overhead cabinets, inviting you to create and decorate your kitchen wall with style.

But it's not just about aesthetics. The Variand kitchen also prioritizes functionality and organization. The integrated magnet rails and kitchen furniture provide practical solutions for organizing your kitchen essentials.

#### HOME OFFICE

E10 Entrance wall with mirror

| H01 | Whiteboard-Set        | 50 |  |
|-----|-----------------------|----|--|
| H02 | Pinboard-Set          | 54 |  |
| H04 | small desk set        | 56 |  |
| H05 | large desk set        |    |  |
|     |                       |    |  |
|     | KITCHEN               |    |  |
|     |                       |    |  |
|     |                       |    |  |
| K02 | Kitchen shelving wall | 38 |  |

# **a**02

Metal shelf with two compartments

The double shelf AO2 offers more surface area and can be visually combined with the smaller shelves.

In the A02.1 variant, the shelf can serve as a minimalist wall cabinet for the kitchen with an additional hanging system for wine glasses. .

#### Tiny-Shelf in three versions

The metal shelf 102 serves as a practical tray for smartphones with a protective felt coating (102.1), or as a spice rack in the kitchen with a wooden insert and cork jars (102.0).

#### VERSIONS

102 - Shelf without additional features
Steel sheet, white powder-coated\_

102.0 - <u>Shelf for cork jars</u> Steel sheet, white powder-coated Multiplex birch, lacquered includes 4x cork jar 200 ml

102.1 - Shelf for mobile phones/ tablets Steel sheet, white powder-coated Felt coating on the surface.

#### 104.1 - <u>Kitchen paper towel holder</u>

Mit der Halterung 104.1 findet die Küchenrolle immer dort ihren Platz, wo sie gerade benötigt wird. Minimalistisch, aufgeräumt und immer in Griffweite.