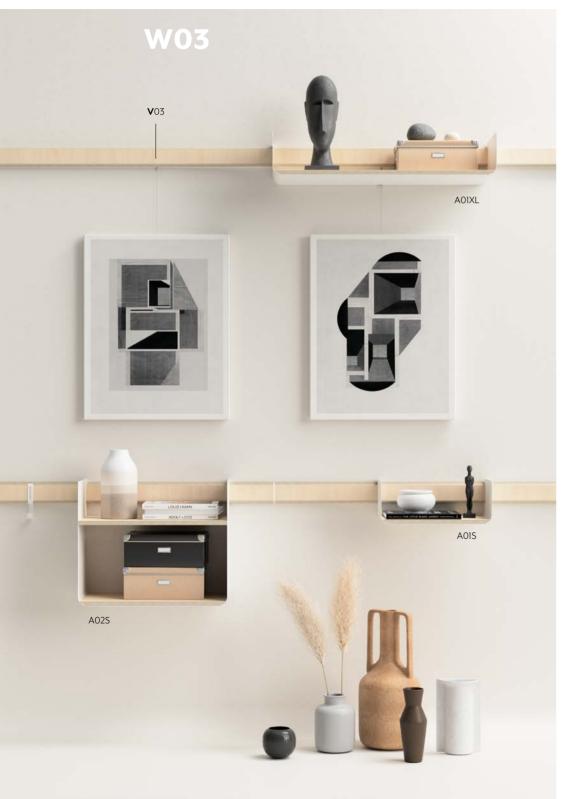

#### SETS

Pre-selected furniture sets

| /ALL RAILS               | Page |     | WOHNEN                             | Page |
|--------------------------|------|-----|------------------------------------|------|
|                          |      |     |                                    |      |
| ail without attachments  | 31   | W02 | Living wall unit with shelves      | 32   |
| ail with cork pinstrip   | 31   | W03 | Living wall unit with picture rail | 30   |
| ail with picture rail    | 31   | W04 | Living wall unit with light strip  | 36   |
| ail with magnets         | 33   | W06 | Living wall unit with sideboard    | 48   |
| ail with LED light strip | 33   | W07 | Living wall unit with sideboard    | 42   |
|                          |      | W08 | Living wall unit with sideboard    | 44   |
| HELVES                   |      |     |                                    |      |
|                          |      |     | EINGANG                            |      |
| imple shelves            | 37   |     |                                    |      |
| ouble shelves            | 39   | E02 | Entryway shelf                     | 60   |
| Vardrobes                | 41   | E05 | Coat rack set                      | 40   |
| hoe racks                | 41   | E07 | Coat rack set                      | 34   |

#### VARIANTS

V01 Rail without additional features
V02 Rail with cork pin strip
V03 Rail with picture hanging rail

Height: 70 mm, Depth: 27 mm

Standard lengths: 100 cm, 120 cm, 140 cm Custom lengths up to 240 cm.

#### MATERIAL

Powder-coated white steel sheet Lacquered birch plywood

SIZES (Width x Height x Depth)

| A01S  | 384 x 150 x 224 | mm |
|-------|-----------------|----|
| A01M  | 512 x 150 x 224 | mm |
| A01L  | 512 x 150 x 290 | mm |
| A01XL | 768 x 150 x 290 | mm |

#### SIZES

(Width x Height x Depth)

A02S 512 x 426 x 290 mm A02.IS 512 x 426 x 290 mm