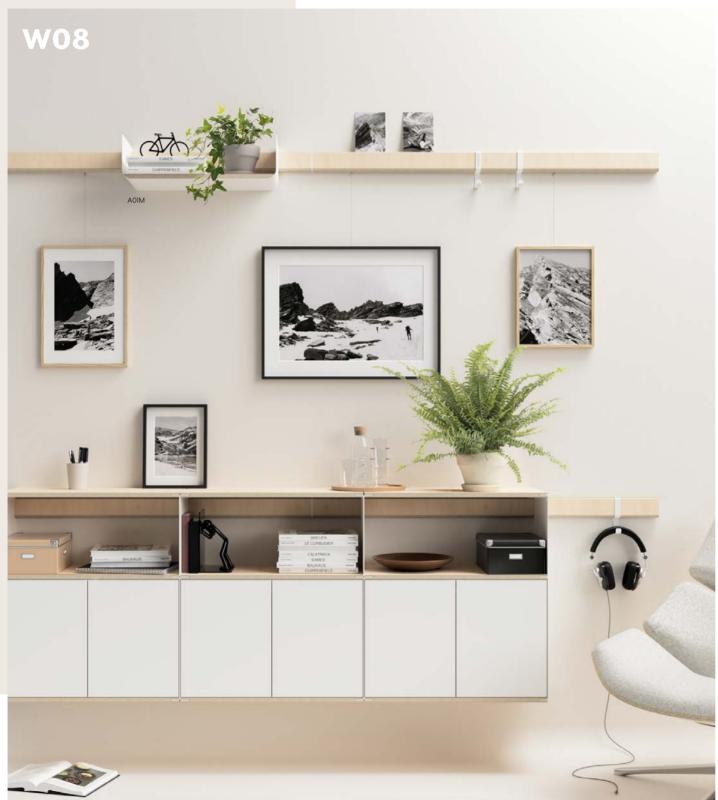

#### SETS

Pre-selected furniture sets

| /ALL RAILS               | Page |     | WOHNEN                             | Page |
|--------------------------|------|-----|------------------------------------|------|
|                          |      |     |                                    |      |
| ail without attachments  | 31   | W02 | Living wall unit with shelves      | 32   |
| ail with cork pinstrip   | 31   | W03 | Living wall unit with picture rail | 30   |
| ail with picture rail    | 31   | W04 | Living wall unit with light strip  | 36   |
| ail with magnets         | 33   | W06 | Living wall unit with sideboard    | 48   |
| ail with LED light strip | 33   | W07 | Living wall unit with sideboard    | 42   |
|                          |      | W08 | Living wall unit with sideboard    | 44   |
| HELVES                   |      |     |                                    |      |
|                          |      |     | EINGANG                            |      |
| imple shelves            | 37   |     |                                    |      |
| ouble shelves            | 39   | E02 | Entryway shelf                     | 60   |
| Vardrobes                | 41   | E05 | Coat rack set                      | 40   |
| hoe racks                | 41   | E07 | Coat rack set                      | 34   |