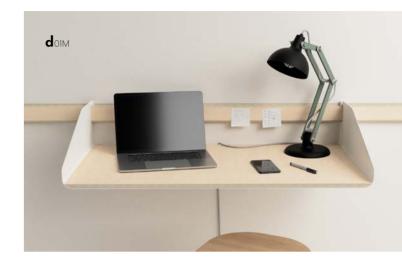

#### Desk in two sizes

The minimalist DOI Desk provides space for your laptop, tablet, and more, making it the perfect tiny workstation for your home.

Just like the Variand shelves, the desk can be easily hooked into the wall rails and quickly removed from the wall when needed.