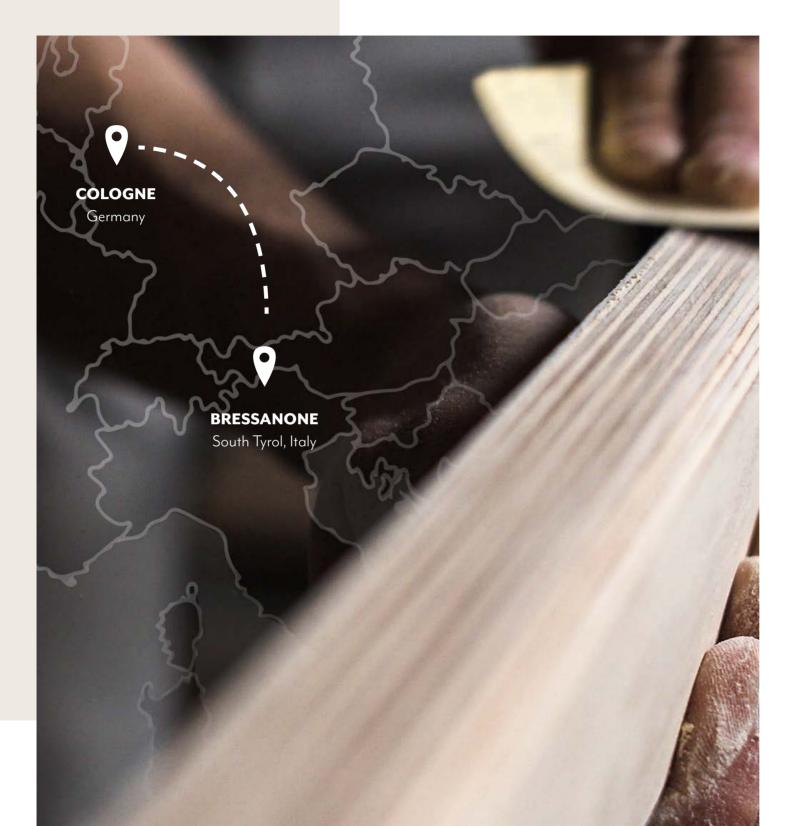

#### MADE IN SÜDTIROL.

Developed by a team of young designers in Germany, the components of the Variand system are crafted in South Tyrol, Italy.

The decision to manufacture in this region is not only driven by a passion for the mountains, but also by the exceptional craftsmanship and reliability that are deeply rooted there.

Through close collaboration with local artisans and industrial businesses at the company location in Bressanone, the components of the Variand system are meticulously produced. This process combines traditional craftsmanship with state-of-the-art, computer-controlled manufacturing.

Located in South Tyrol, we have partnered with competent manufacturers for the production of Variand furniture. We have also expanded our team with skilled craftsmen and inventors. At our company headquarters near Bressanone, all components of the Variand system are manufactured to high-quality standards.