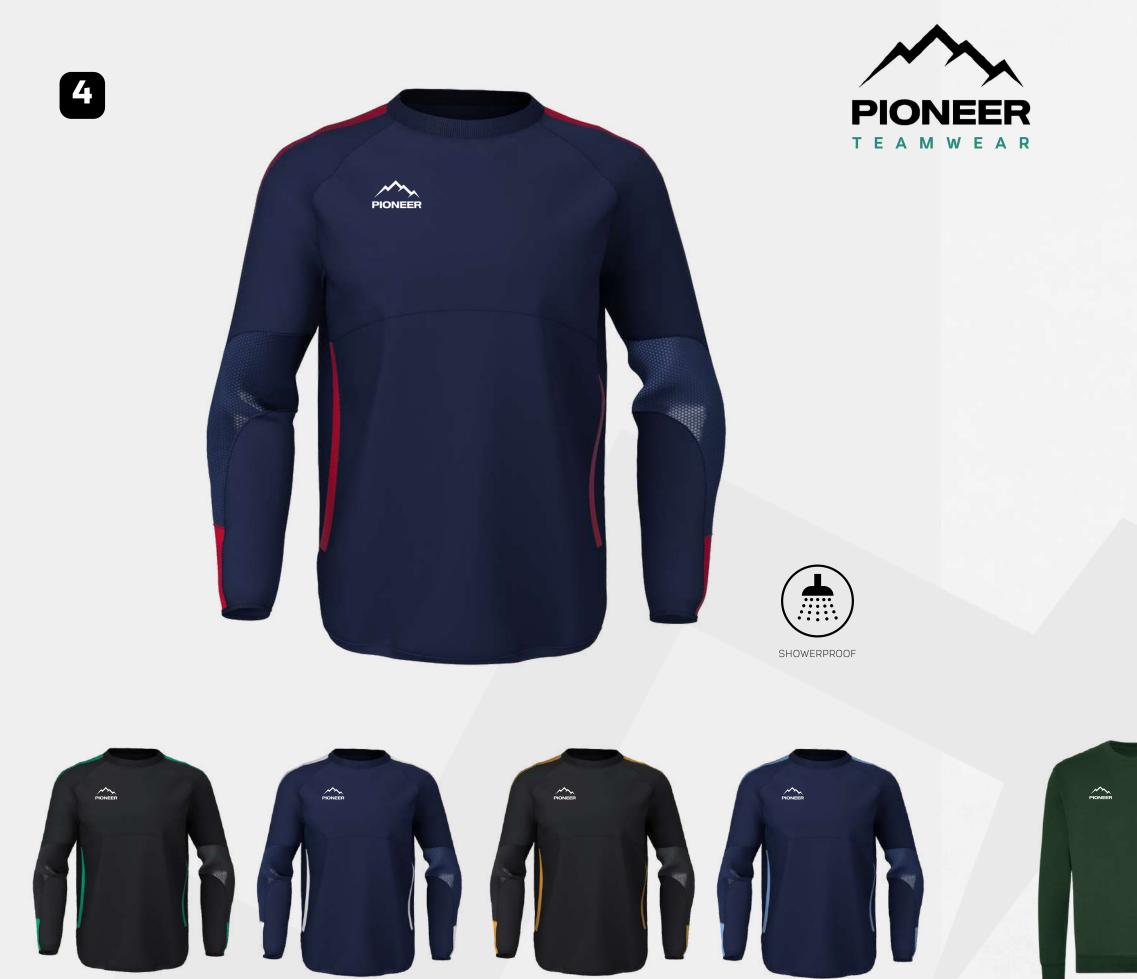

### PRO TRAINING TOP

- Products can be customised with school crest/logo/text/initials
- Lead times dependant on customisation
- Youth sizes : S XL
- Adult sizes : S 2XL