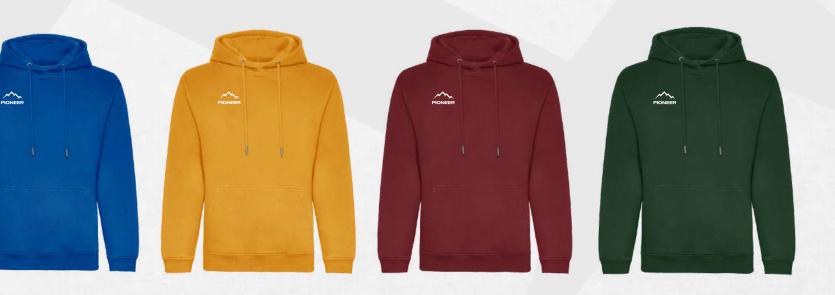

### ACADEMY HOODIE

• Products can be customised with school crest/logo/text/initials • Lead times dependant on customisation Colours available :

• Youth sizes : S - XL / Adult sizes : S - 2XL