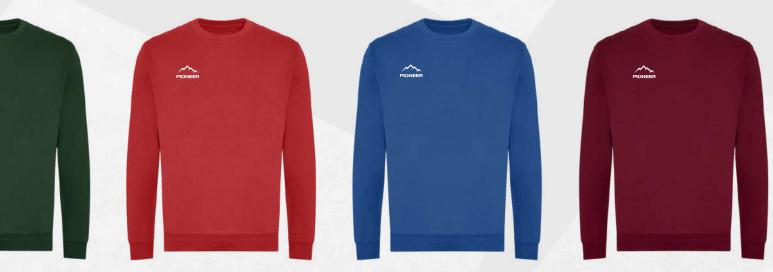

### ACADEMY SWEATSHIRT

• Products can be customised with school crest/logo/text/initials • Lead times dependant on customisation Colours available :

• Youth sizes : S - XL / Adult sizes : S - 2XL