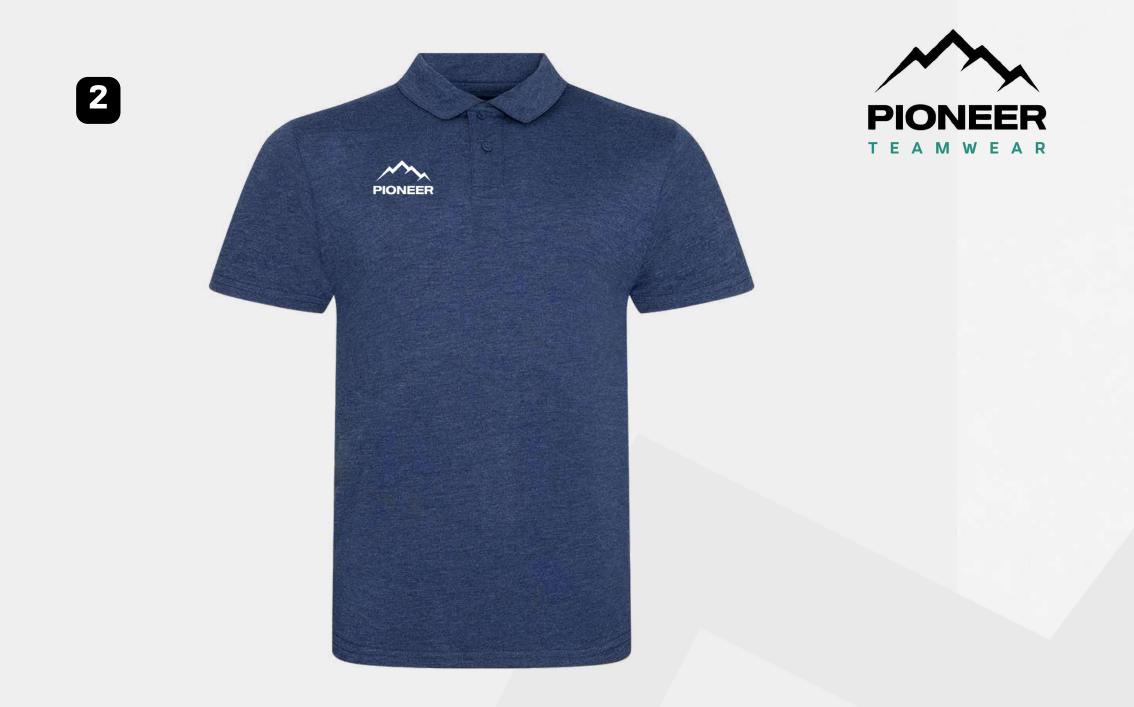

### ACADEMY POLO

- Products can be customised with school crest/logo/text/initials
- Lead times dependant on customisation
- Colours available :
- Youth sizes : S XL / Adult sizes : S 2XL