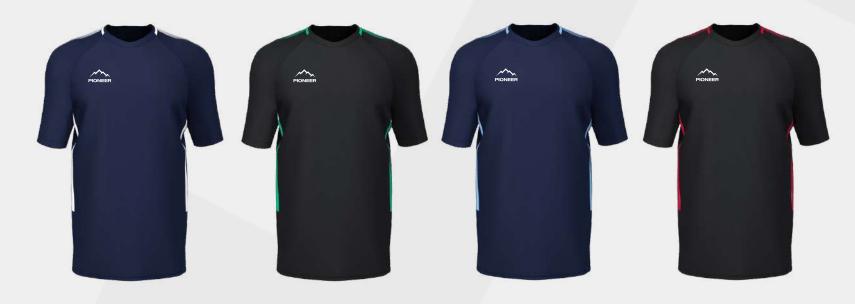

### **PROTSHIRT**

- Products can be customised with school crest/logo/text/initials
- Lead times dependant on customisation
- Youth sizes : S XL
- Adult sizes : S 2XL

PIONEER