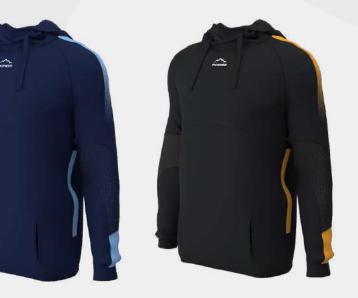

### PRO HOODIE

3

- Products can be customised with school crest/logo/text/initials
- Lead times dependant on customisation
- Youth sizes : S XL
- Adult sizes : S 2XL