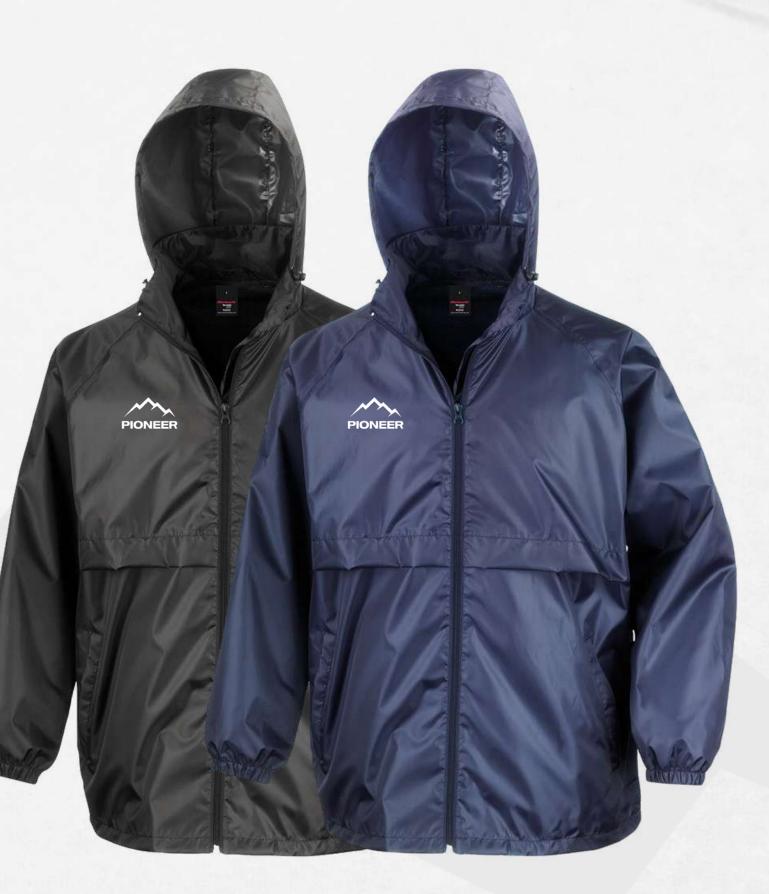

### PRO WATERPROOF JACKET

- Products can be customised with school crest/logo/text/initials
- Lead times dependant on customisation
- Youth sizes : S XL
- Adult sizes : S 2XL