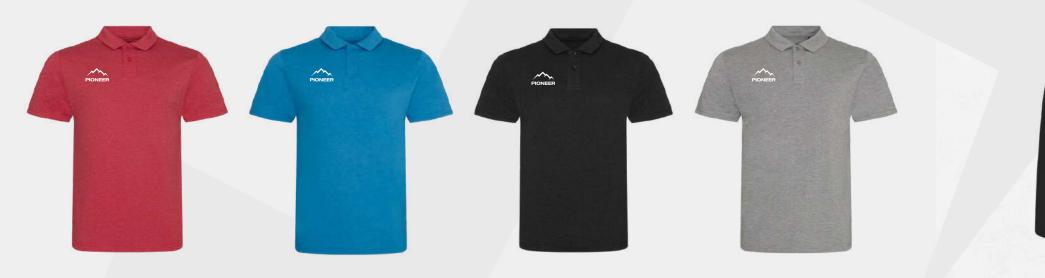

### ACADEMY POLO

- Products can be customised with school crest/logo/text/initials
- Lead times dependant on customisation
- Colours available :
- Youth sizes : S XL / Adult sizes : S 2XL