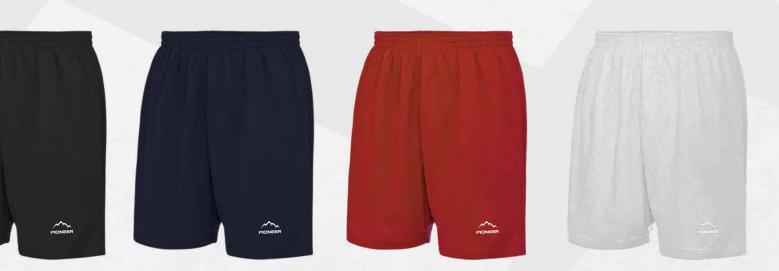

### ACADEMY SHORTS

• Products can be customised with school crest/logo/text/initials • Lead times dependant on customisation

 Colours available : • Youth sizes : S - XL / Adult sizes : S - 2XL