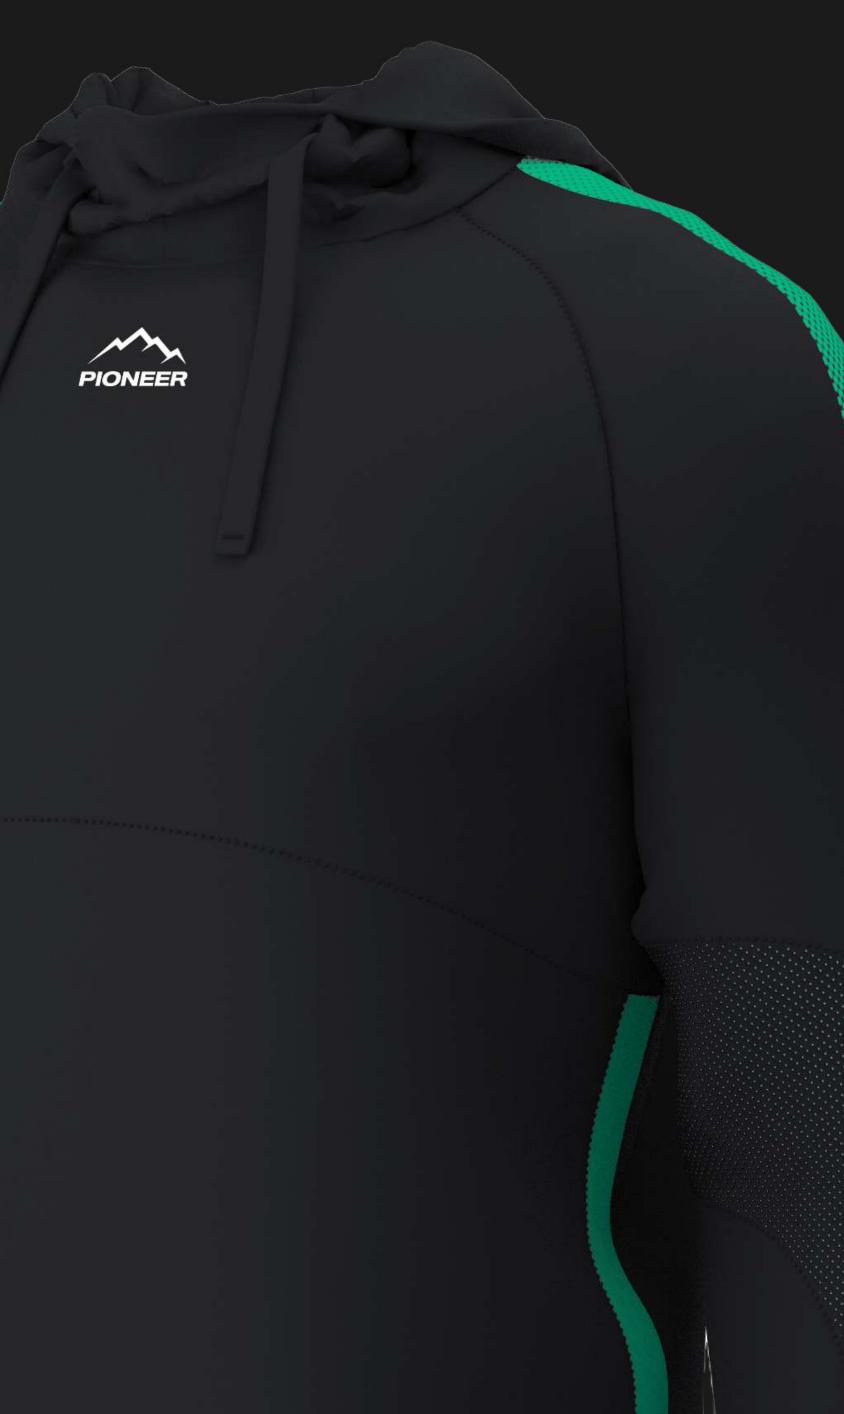

### PRO HOODIE

3

- Products can be customised with school crest/logo/text/initials
- Lead times dependant on customisation
- Youth sizes : S XL
- Adult sizes : S 2XL