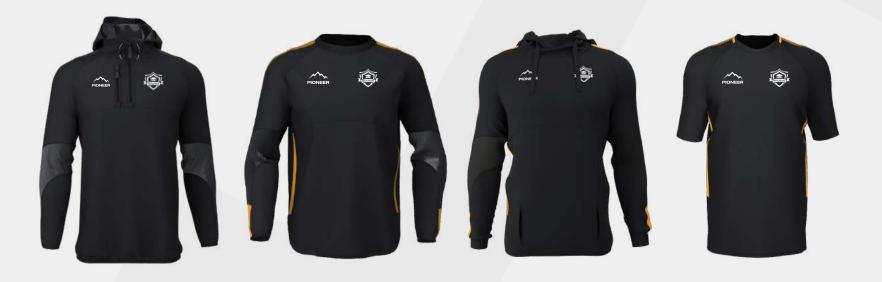

### PRO TRAINING TOP

- Products can be customised with school crest/logo/text/initials
- Lead times dependant on customisation
- Youth sizes : S XL
- Adult sizes : S 2XL

### ACADEMY HOODIE

• Products can be customised with school crest/logo/text/initials • Lead times dependant on customisation Colours available :

• Youth sizes : S - XL / Adult sizes : S - 2XL

### PRO HOODIE

3

- Products can be customised with school crest/logo/text/initials
- Lead times dependant on customisation
- Youth sizes : S XL
- Adult sizes : S 2XL

### ACADEMY T SHIRT

• Products can be customised with school crest/logo/text/initials • Lead times dependant on customisation Colours available : • Youth sizes : S - XL / Adult sizes : S - 2XL