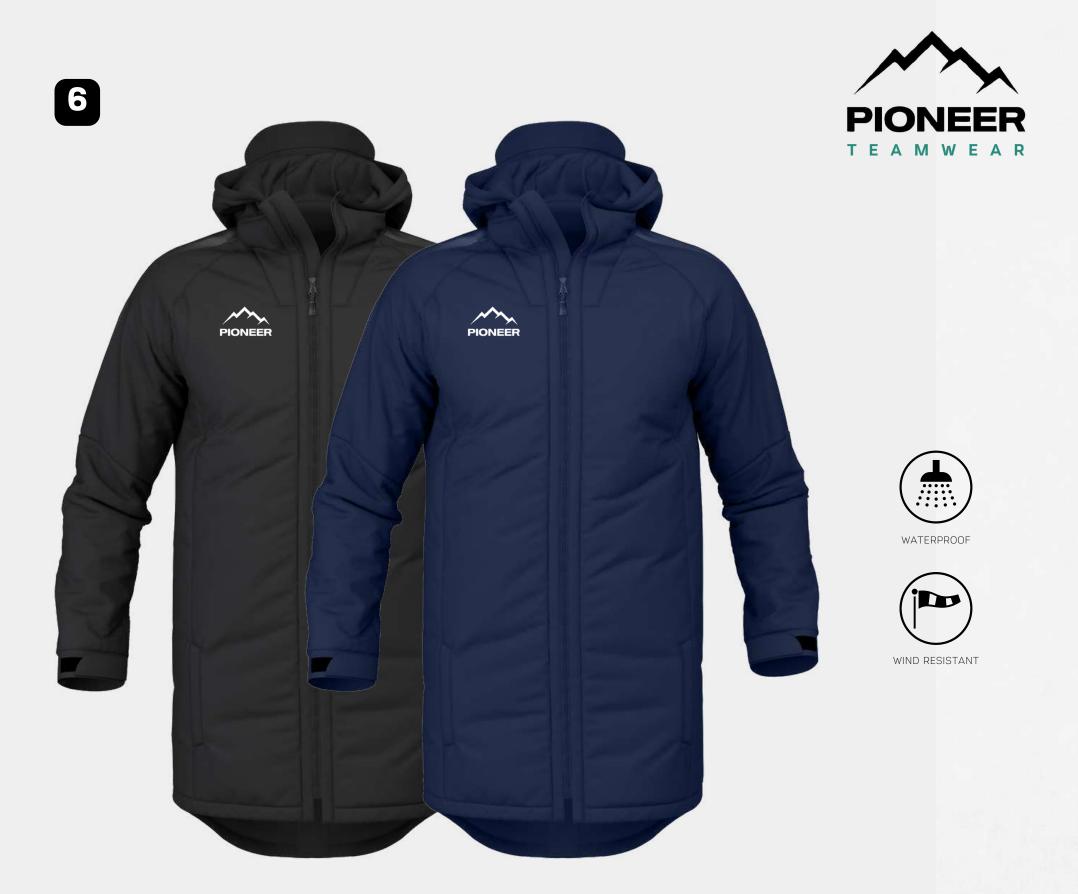

### **BENCH COAT**

- Products can be customised with school crest/logo/text/initials
- Lead times dependant on customisation
- Colours available :
- Youth sizes : S XL
- Adult sizes : S 2XL

- Adult sizes : S 2XL