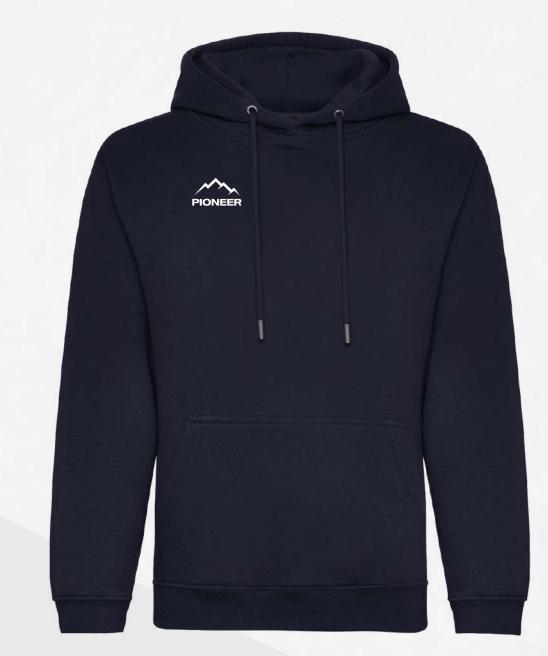

### ACADEMY HOODIE

• Products can be customised with school crest/logo/text/initials • Lead times dependant on customisation Colours available :

• Youth sizes : S - XL / Adult sizes : S - 2XL