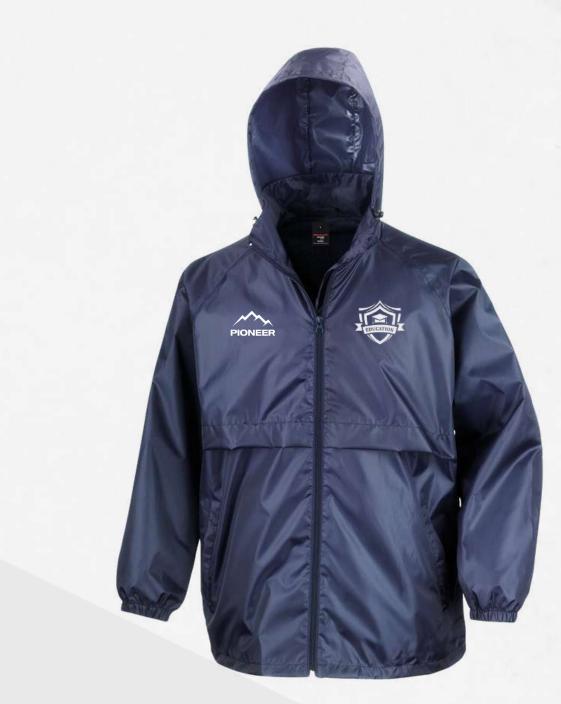

### PRO WATERPROOF JACKET

- Products can be customised with school crest/logo/text/initials
- Lead times dependant on customisation
- Youth sizes : S XL
- Adult sizes : S 2XL

### ACADEMY WATERPROOF JACKET

• Products can be customised with school crest/logo/text/initials • Lead times dependant on customisation

Colours available :

• Youth sizes : S - XL / Adult sizes : S - 2XL