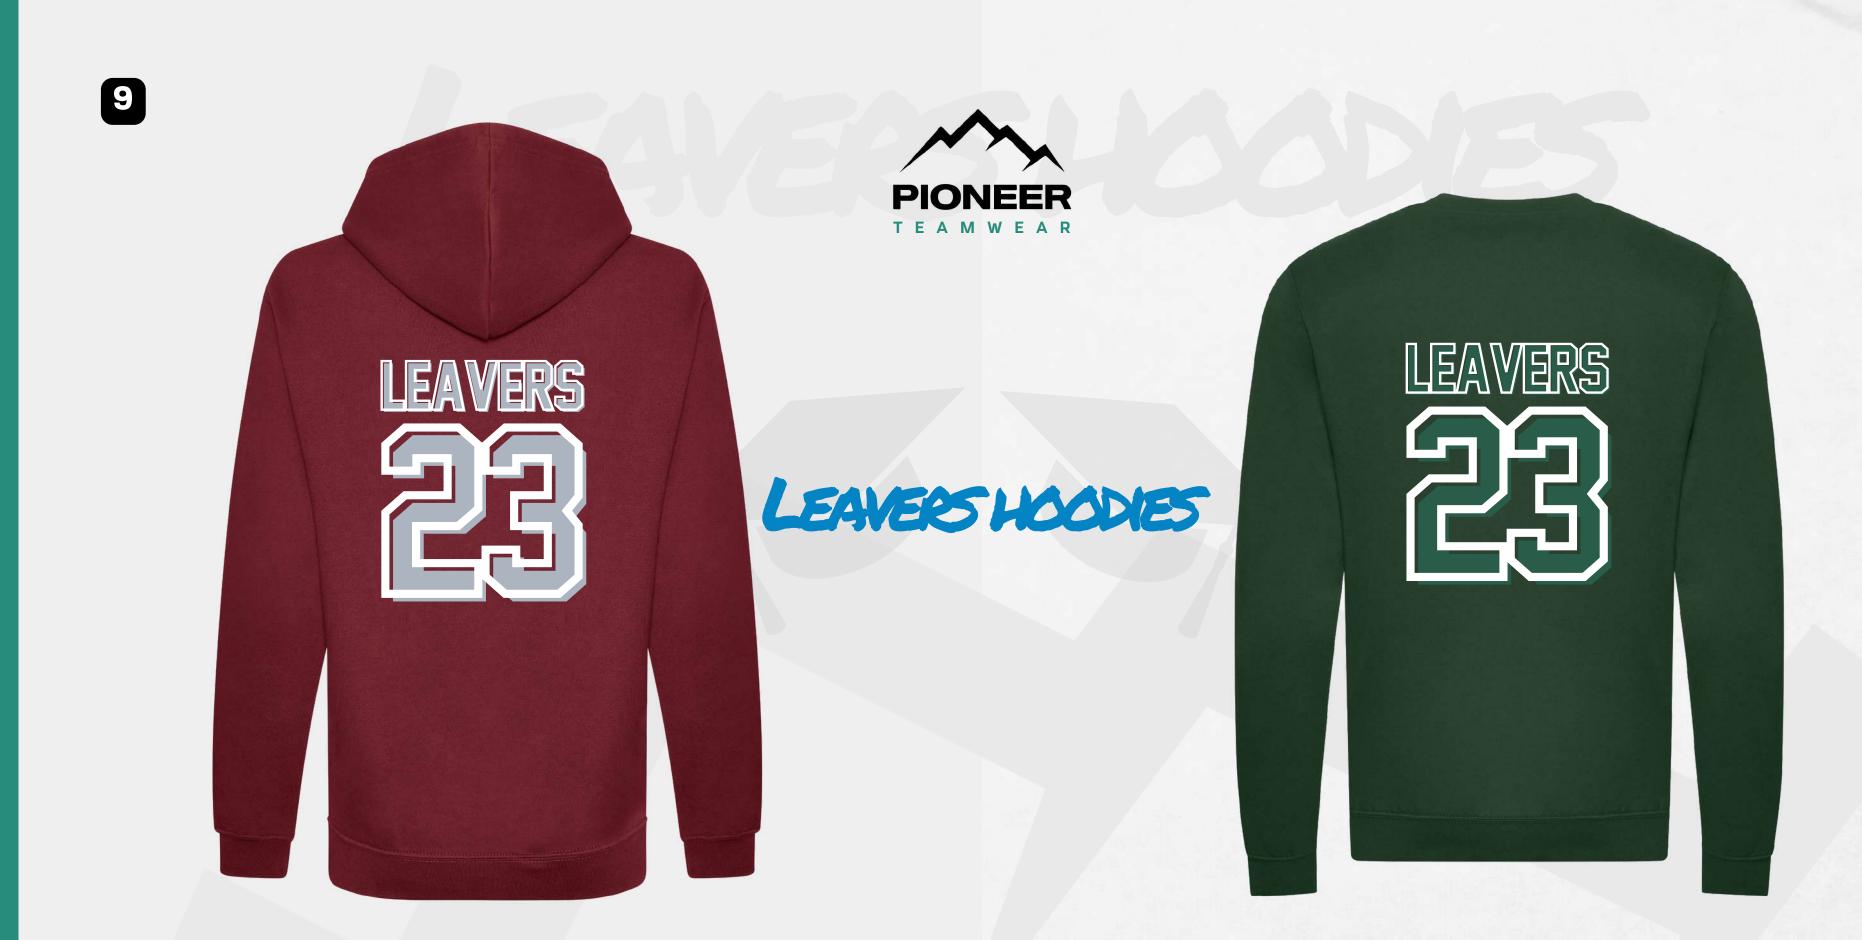

### LEAVERS HOODIE

- Products can be customised with school crest/logo/text/initials
- Lead times dependant on customisation
- Colours available :
- Youth sizes : S XL / Adult sizes : S 2XL

### LEAVERS SWEATSHIRT

• Products can be customised with school crest/logo/text/initials • Lead times dependant on customisation Colours available : • Youth sizes : S - XL / Adult sizes : S - 2XL