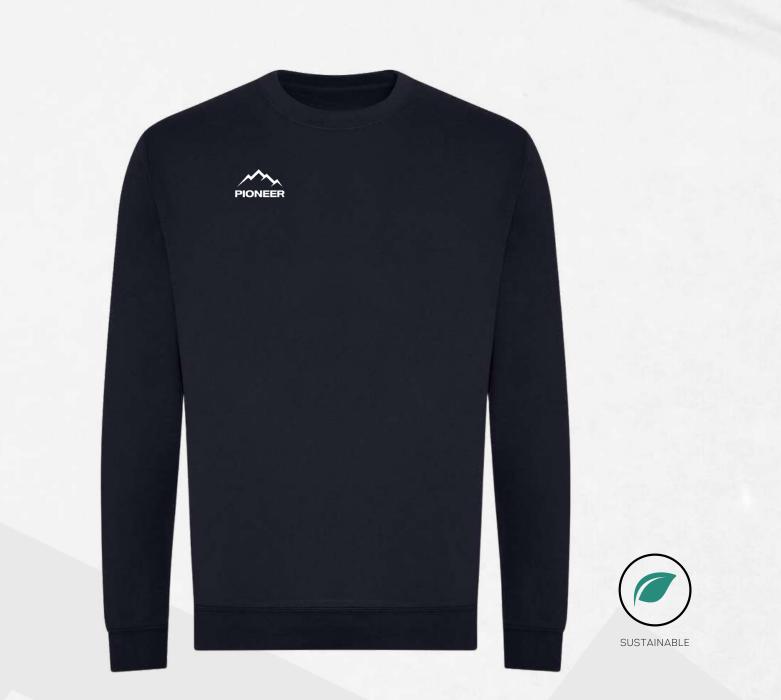

### ACADEMY SWEATSHIRT

• Products can be customised with school crest/logo/text/initials • Lead times dependant on customisation Colours available :

• Youth sizes : S - XL / Adult sizes : S - 2XL