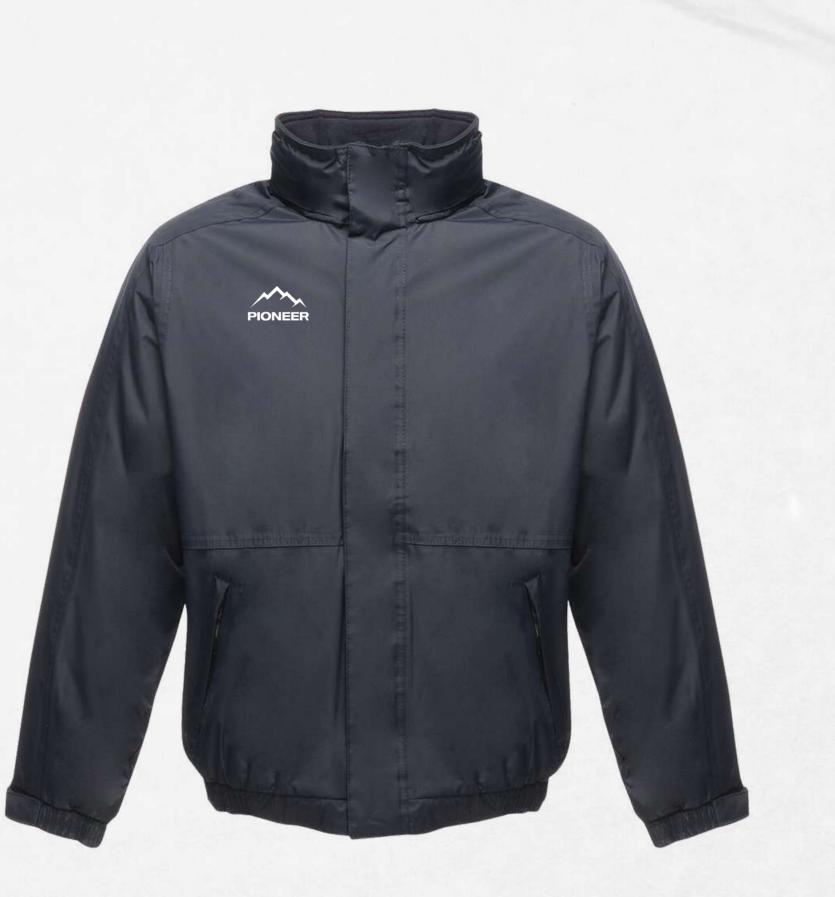

### PRO WATERPROOF JACKET

- Products can be customised with school crest/logo/text/initials
- Lead times dependant on customisation
- Youth sizes : S XL
- Adult sizes : S 2XL