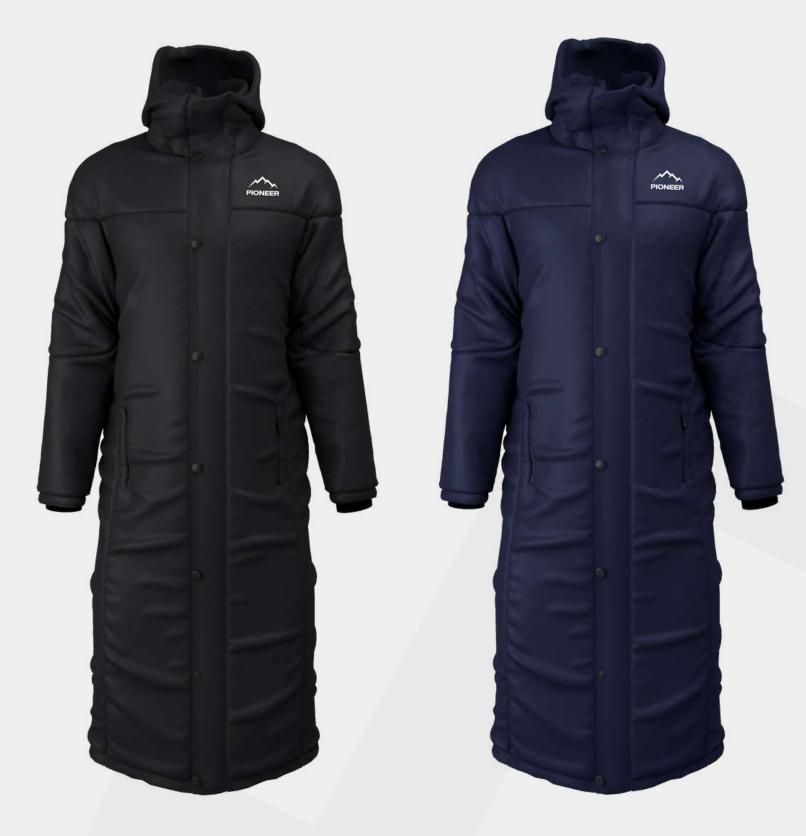

### **BENCH COAT**

- Products can be customised with school crest/logo/text/initials
- Lead times dependant on customisation
- Colours available :
- Youth sizes : S XL
- Adult sizes : S 2XL

- Adult sizes : S 2XL