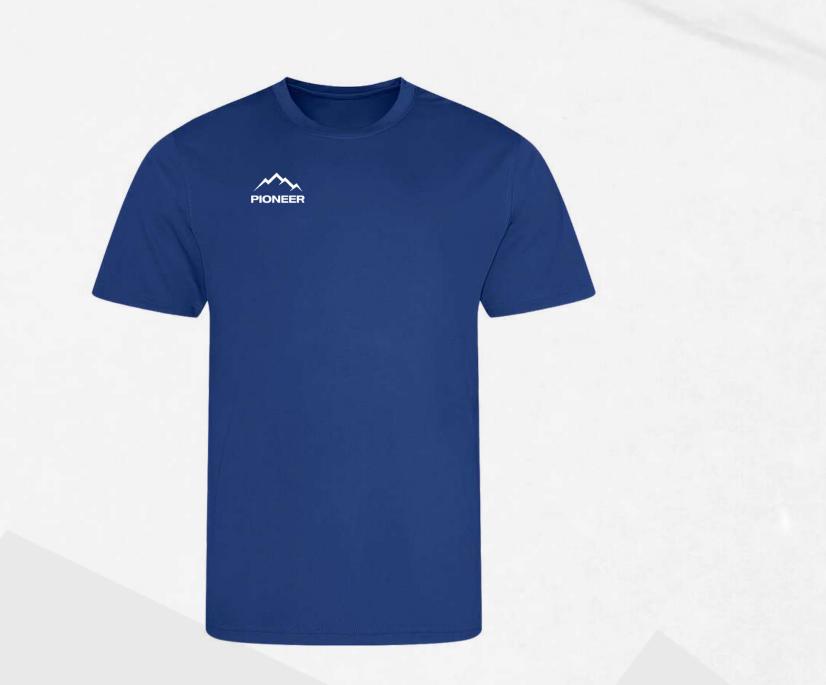

### ACADEMY T SHIRT

• Products can be customised with school crest/logo/text/initials • Lead times dependant on customisation Colours available : • Youth sizes : S - XL / Adult sizes : S - 2XL