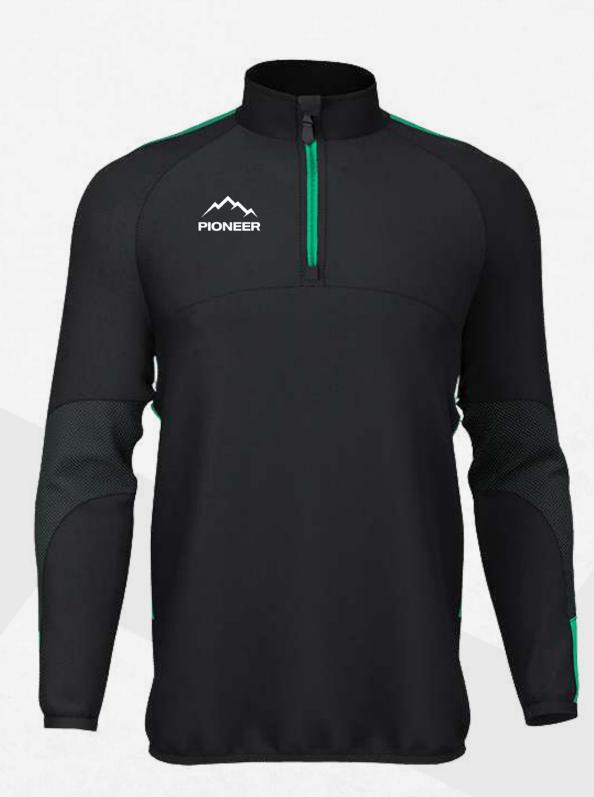

### PRO MIDLAYER

• Products can be customised with school crest/logo/text/initials Lead times dependant on customisation

• Colours available :

• Youth sizes : S - XL