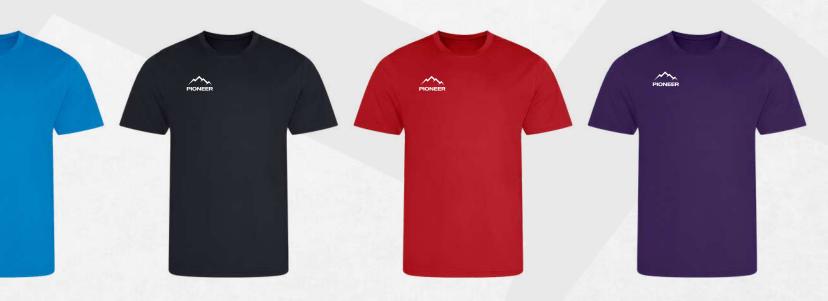

### ACADEMY T SHIRT

• Products can be customised with school crest/logo/text/initials • Lead times dependant on customisation Colours available : • Youth sizes : S - XL / Adult sizes : S - 2XL