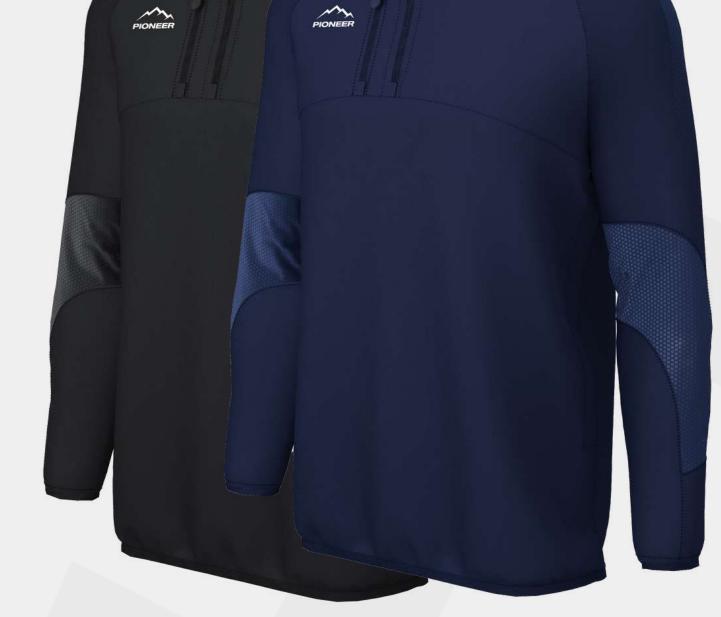

### PRO TRAINING TOP

- Products can be customised with school crest/logo/text/initials
- Lead times dependant on customisation
- Youth sizes : S XL
- Adult sizes : S 2XL