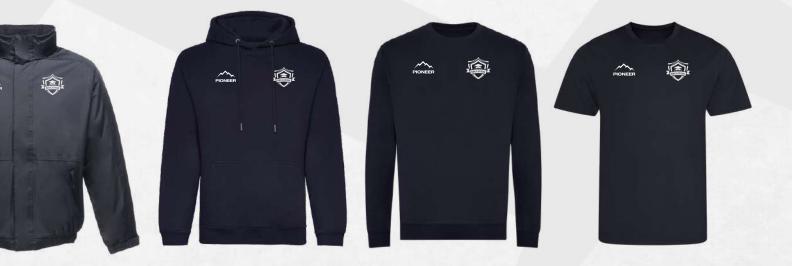

### PRO HOODIE

3

- Products can be customised with school crest/logo/text/initials
- Lead times dependant on customisation
- Youth sizes : S XL
- Adult sizes : S 2XL

### ACADEMY HOODIE

• Products can be customised with school crest/logo/text/initials • Lead times dependant on customisation Colours available :

• Youth sizes : S - XL / Adult sizes : S - 2XL

### PRO TRAINING TOP

- Products can be customised with school crest/logo/text/initials
- Lead times dependant on customisation
- Youth sizes : S XL
- Adult sizes : S 2XL

### ACADEMY SWEATSHIRT

• Products can be customised with school crest/logo/text/initials • Lead times dependant on customisation Colours available :

• Youth sizes : S - XL / Adult sizes : S - 2XL