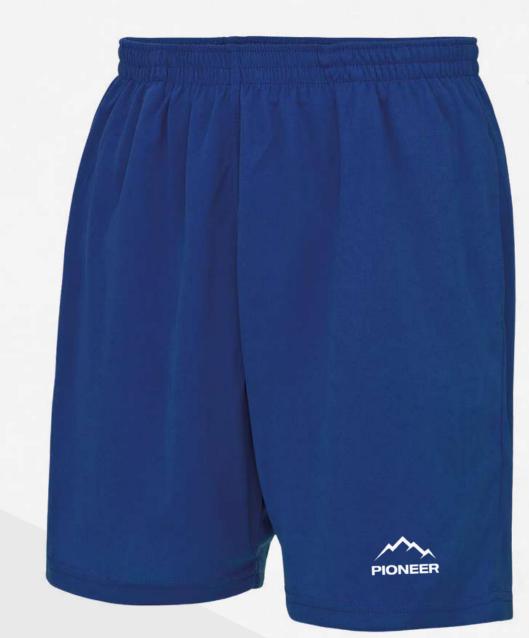

### ACADEMY SHORTS

• Products can be customised with school crest/logo/text/initials • Lead times dependant on customisation

 Colours available : • Youth sizes : S - XL / Adult sizes : S - 2XL