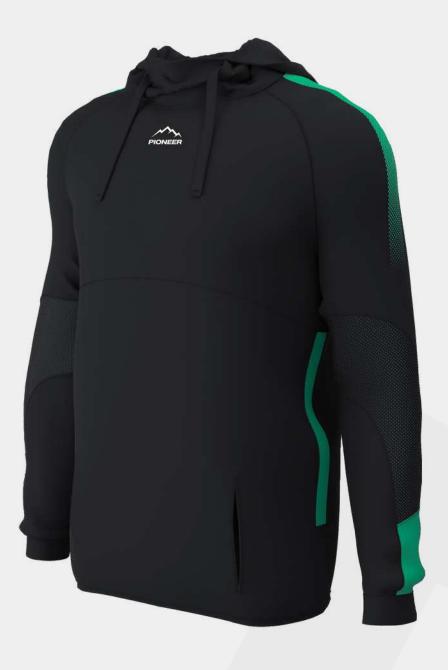

### PRO HOODIE

3

- Products can be customised with school crest/logo/text/initials
- Lead times dependant on customisation
- Youth sizes : S XL
- Adult sizes : S 2XL