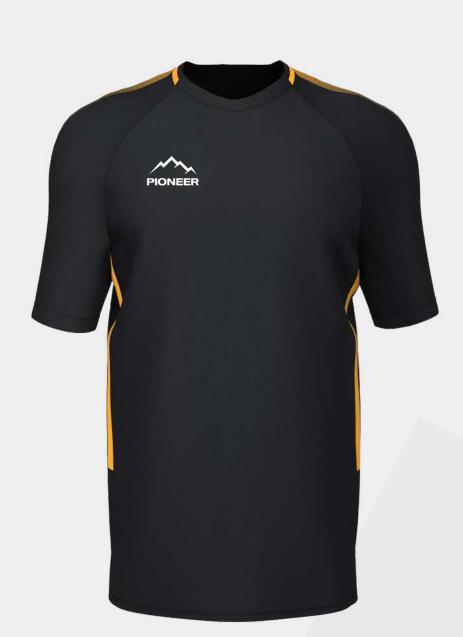

### **PROTSHIRT**

- Products can be customised with school crest/logo/text/initials
- Lead times dependant on customisation
- Youth sizes : S XL
- Adult sizes : S 2XL

PIONEER