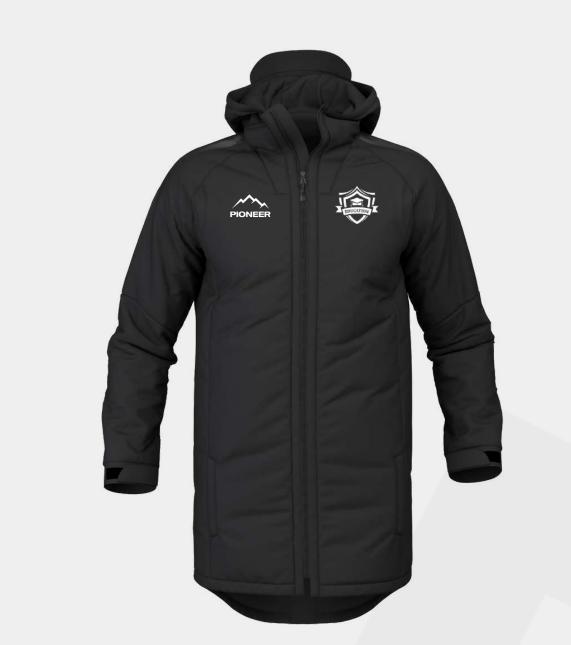

### **BENCH COAT**

- Products can be customised with school crest/logo/text/initials
- Lead times dependant on customisation
- Colours available :
- Youth sizes : S XL
- Adult sizes : S 2XL

- Adult sizes : S 2XL