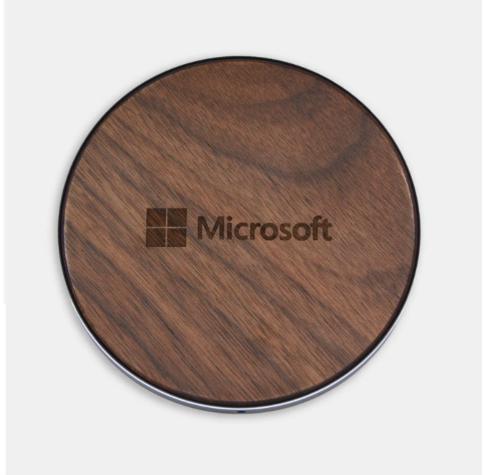

## **WALNUT QI**

Featuring quality walnut wood finish, heavy polished aluminum casing, and real wood grain details each as unique as your brand! Includes kraft retail packaging and 36" adapter cable. Up to 10W total output.

Material: Wood / Aluminum Product Size: 4"dia x 5/8" Decoration: Digital Print Full Color Laser Engrave Deco Area: 3 1/4" dia Packaging: Kraft Retail Box