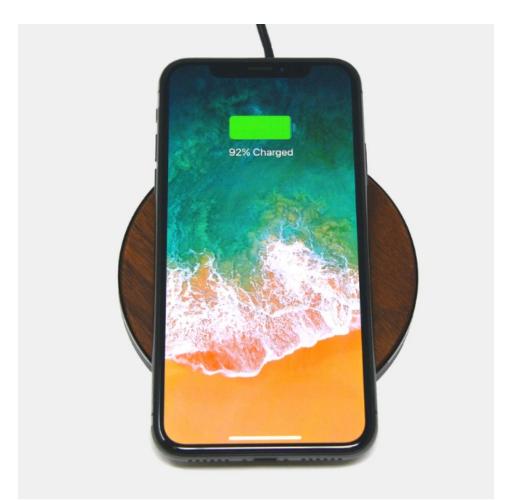

## **WALNUT QI**

Featuring quality walnut wood finish, heavy polished aluminum casing, and real wood grain details each as unique as your brand! Includes kraft retail packaging and 36" adapter cable. Up to 10W total output.

Material: Wood / Aluminum Product Size: 4"dia x 5/8" Decoration: Digital Print Full Color Laser Engrave Deco Area: 3 1/4" dia Packaging: Kraft Retail Box