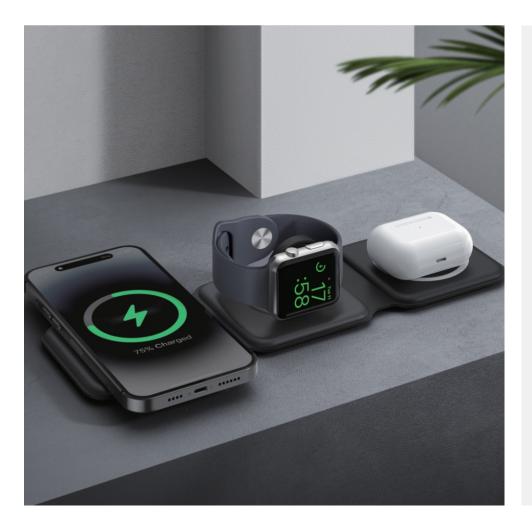

## Trio PRO [Black]

The all-new Trio Pro features our best-selling 3-in-1 compact charger, and now includes a 20W charging block and hard shell travel case. This out-of-box, ready-to-use set offers exceptional charging versatility with its tri-folding design. Featuring a 15W magnetic pad for mobile devices, a 5W pad for Airpod or a 2nd wireless device, and a built-in Apple® Watch charger. Showcase your logo and message on a number of imprint areas, including an optional case decoration. Each Trio Pro set is individually packed in premium retail packaging.