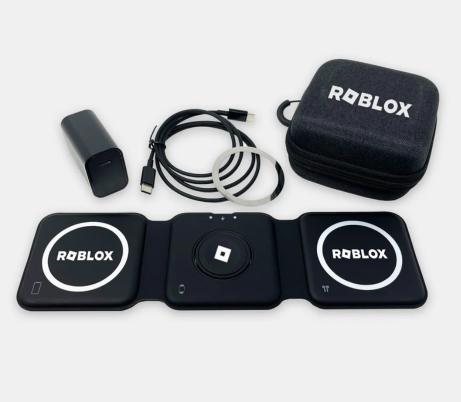

## Trio PRO [Black]

The all-new Trio Pro features our best-selling 3-in-1 compact charger, and now includes a 20W charging block and hard shell travel case. This out-of-box, ready-to-use set offers exceptional charging versatility with its tri-folding design. Featuring a 15W magnetic pad for mobile devices, a 5W pad for Airpod or a 2nd wireless device, and a built-in Apple® Watch charger. Showcase your logo and message on a number of imprint areas, including an optional case decoration. Each Trio Pro set is individually packed in premium retail packaging.

| 25      | 100     | 250     | 500 (R) | Setup        |
|---------|---------|---------|---------|--------------|
| \$52.00 | \$51.00 | \$50.00 | \$49.00 | \$100.00 (∨) |

Material: ABS Plastic Product Size: Folded: 3 1/4" x 3" x 1" Open: 9 3/4" x 3" x 3/8" Decoration: 4c Digital Deco Area: 2"sq, 1"dia Packaging: Premium Retail Box