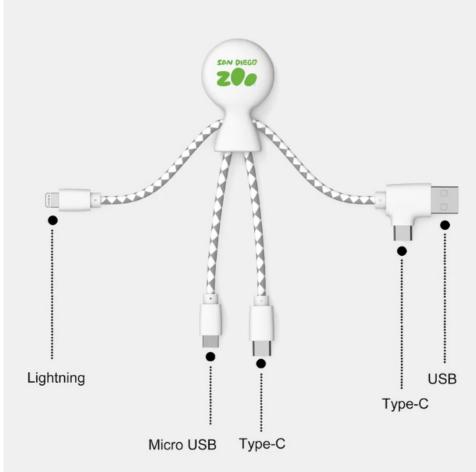

## THOMAS ECO MULTICABLE

Thomas the eco multi-cable is made with recyclable materials that are earth-friendly and sustainable for the environment.

Cable housing made with 100% Recyclable, food-grade material. Dupont(TM) Tyvek(R) cable housing is tear and water-resistant. Biodegradable, food-grade plastic housing and adapters. Certified ASTM D5511 Biodegradeable tested.

| 50      | 250     | 500     | 1000 (R) | Setup       |
|---------|---------|---------|----------|-------------|
| \$13.00 | \$12.50 | \$12.00 | \$11.50  | \$60.00 (V) |

Material: Biodegradable, food-grade Plastic Product Size: 5 3/4" x 1" x 5/8" Decoration: Digital Print Full Color Deco Area: 1" x 1" Packaging: SGS Certified Recyclable Paper