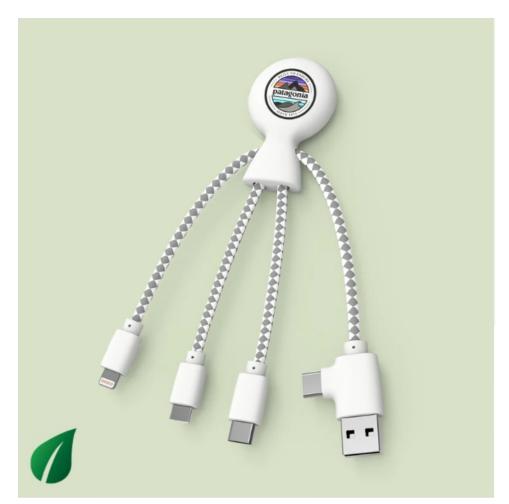

## THOMAS ECO MULTICABLE

Thomas the eco multi-cable is made with recyclable materials that are earth-friendly and sustainable for the environment.

Cable housing made with 100% Recyclable, food-grade material. Dupont(TM) Tyvek(R) cable housing is tear and water-resistant. Biodegradable, food-grade plastic housing and adapters. Certified ASTM D5511 Biodegradeable tested.

| 50      | 250     | 500     | 1000 (R) | Setup       |
|---------|---------|---------|----------|-------------|
| \$13.00 | \$12.50 | \$12.00 | \$11.50  | \$60.00 (V) |

Material: Biodegradable, food-grade Plastic Product Size: 5 3/4" x 1" x 5/8" Decoration: Digital Print Full Color Deco Area: 1" x 1" Packaging: SGS Certified Recyclable Paper