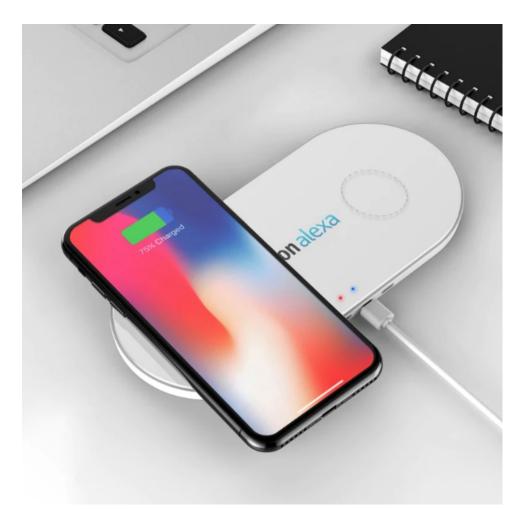

## SUPERNOVA

QI WIRELESS PAD

The Supernova Qi wireless enabled charging pad features 2 fast charging coils at speeds up to 10W each, as well as an USB port to charge a 3rd device.

The Supernova features a smooth, full-color print-ready acrylic surface and a thin & modern body design.