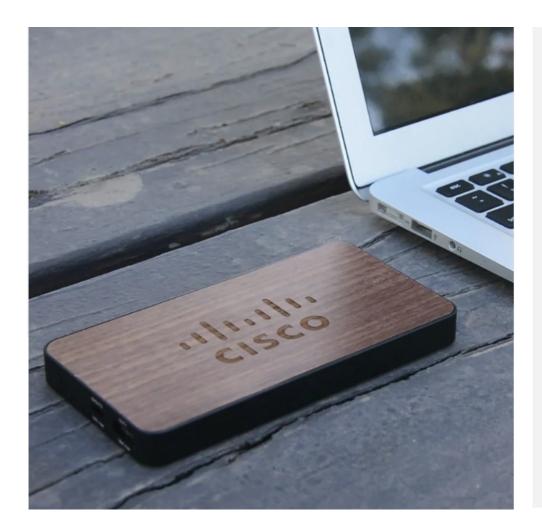

## SEQUOIA 2.0 WOOD QI POWER BANK

The next generation of our popular Sequoia - all-natural wood power bank, now features 8,000 mah, wireless charging, and dual-sided wood panels to showcase your brand and message,

Tech Features:

- 8,000 mAh UL certified li-polymer battery.
- 18W power output.
- 10W Qi Wireless Charger.

| 25      | 100     | 250     | 500 (R) | Setup       |
|---------|---------|---------|---------|-------------|
| \$42.00 | \$41.00 | \$40.00 | \$39.00 | \$60.00 (V) |