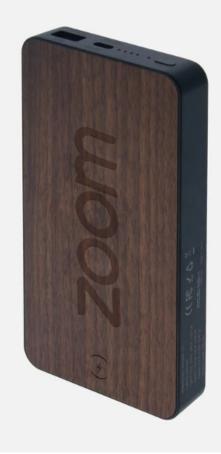

## SEQUOIA 2.0 WOOD QI POWER BANK

The next generation of our popular Sequoia - all-natural wood power bank, now features 8,000 mah, wireless charging, and dual-sided wood panels to showcase your brand and message,

Tech Features:

- 8,000 mAh UL certified li-polymer battery.
- 18W power output.
- 10W Qi Wireless Charger.

| 25      | 100     | 250     | 500 (R) | Setup       |
|---------|---------|---------|---------|-------------|
| \$42.00 | \$41.00 | \$40.00 | \$39.00 | \$60.00 (V) |