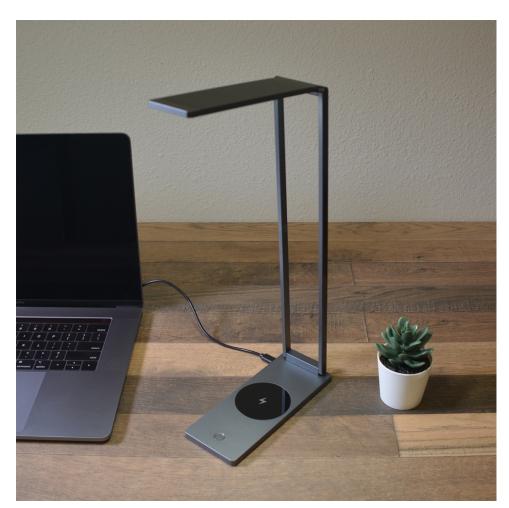

Polaris 2

LED Reading light w Qi charger

The newest generation of our popular Polaris LED light now boasts twice the LED lights and up to 10W charging output. This beautifully crafted desk accessory is made entirely of aluminum alloy and has dual hinges for multiple lighting angles. Your brand is prominently featured via tone-on-tone laser finish.