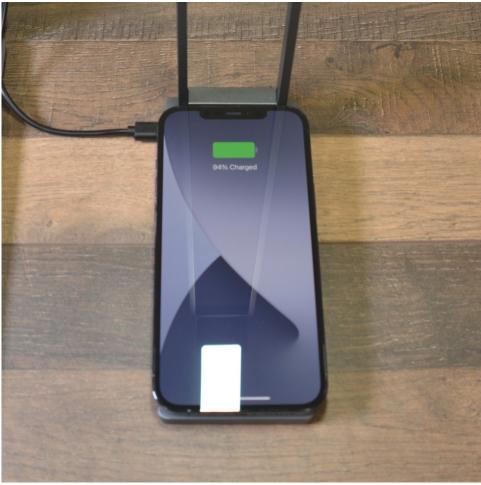

Polaris 2

LED Reading light w Qi charger

The newest generation of our popular Polaris LED light now boasts twice the LED lights and up to 10W charging output. This beautifully crafted desk accessory is made entirely of aluminum alloy and has dual hinges for multiple lighting angles. Your brand is prominently featured via tone-on-tone laser finish.