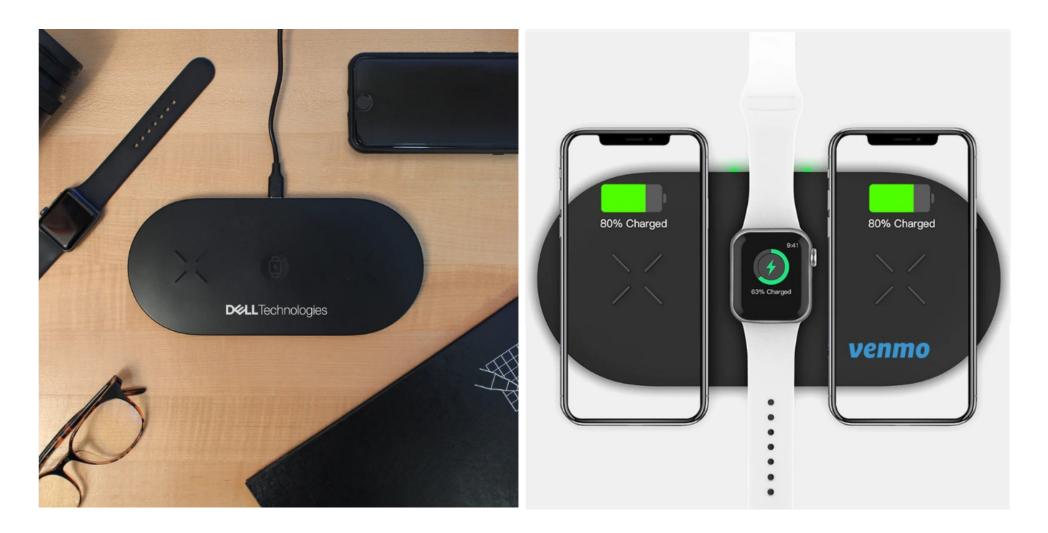

## ODYSSEY 2.0

PHONE & APPLE(R) WATCH DOCK

The newest generation of the Qi-Certified Odyssey wireless charger now boats dual 10W Qi-enabled charging platforms and a built-in Apple® Watch charging dock. Charge up to 3 devices simultaneously (phone + watch + airpod) and feature your brand up to full color imprint. Each Odyssey is packed in premium retail gift box and includes the newest type-c charging cable.