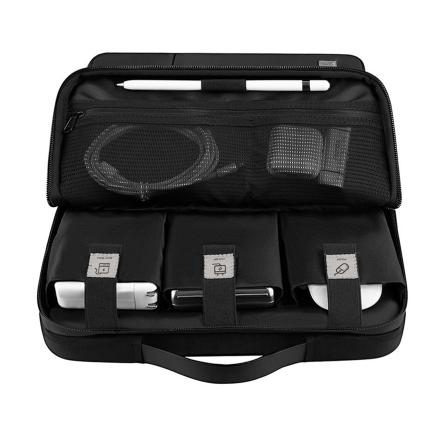

## Newport Pro

Protect your device and valuables with the best-in-class, Newport Pro laptop case. Features patented shockproof design, includes tech organizer and multiple storage compartments, travel friendly SBS water resistant zipper track, fabric, and dual sided handle. Showcase your brand today with this premium, one-of-a-kind laptop tech case.