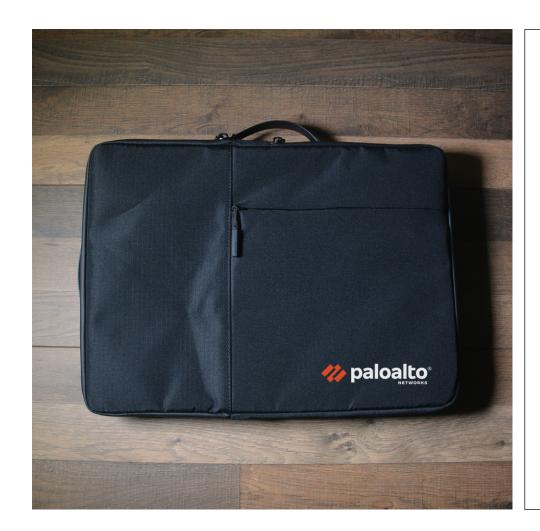

## Newport Pro

Protect your device and valuables with the best-in-class, Newport Pro laptop case. Features patented shockproof design, includes tech organizer and multiple storage compartments, travel friendly SBS water resistant zipper track, fabric, and dual sided handle. Showcase your brand today with this premium, one-of-a-kind laptop tech case.

Material: Polyester Product Size: 16 1/2" x 12" x 2 1/4" Decoration: Heat transfer Deco Area: 4 1/2"sq Packaging: Retail

| 25      | 100     | 250     | 500 (R) |  |
|---------|---------|---------|---------|--|
| \$52.00 | \$51.00 | \$50.00 | \$49.00 |  |