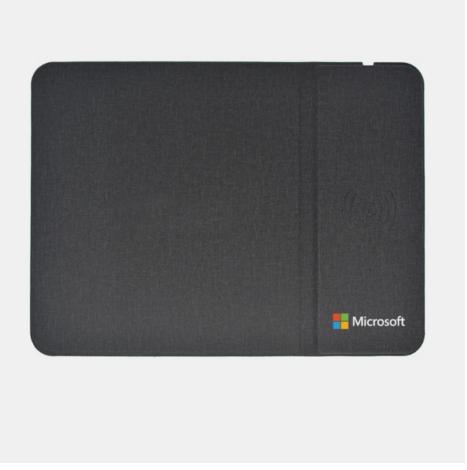

## MOUSE QI 2.0

Our newest generation of the Mouse Qi pad now features 10W fast wireless charging. We increased the platform size for more operating space, designed a raised charging platform, and reinforced the structure with hard ABS plastic liner for unmatched quality and functionality. Laser or print up to full color on the new gray PU finish. Each individually boxed.

| 25      | 100     | 250     | 500 (R) | Setup       |
|---------|---------|---------|---------|-------------|
| \$27.00 | \$26.00 | \$25.50 | \$25.00 | \$60.00 (V) |

Material: PU with ABS Plastic Insert Product Size: 12 3/4" x 9 5/8" x 3/16" Decoration: Digital Print Full Color Laser Engrave Deco Area: 3" x 3" Packaging: Tuck Box