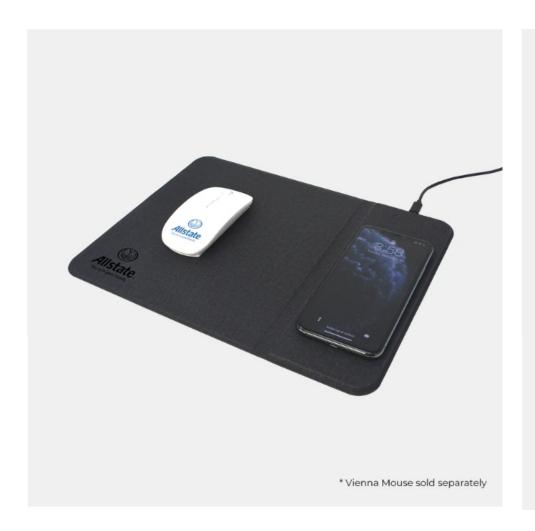

## MOUSE QI 2.0

Our newest generation of the Mouse Qi pad now features 10W fast wireless charging. We increased the platform size for more operating space, designed a raised charging platform, and reinforced the structure with hard ABS plastic liner for unmatched quality and functionality. Laser or print up to full color on the new gray PU finish. Each individually boxed.

| 25      | 100     | 250     | 500 (R) | Setup       |
|---------|---------|---------|---------|-------------|
| \$27.00 | \$26.00 | \$25.50 | \$25.00 | \$60.00 (V) |

Material: PU with ABS Plastic Insert Product Size: 12 3/4" x 9 5/8" x 3/16" Decoration: Digital Print Full Color Laser Engrave Deco Area: 3" x 3" Packaging: Tuck Box