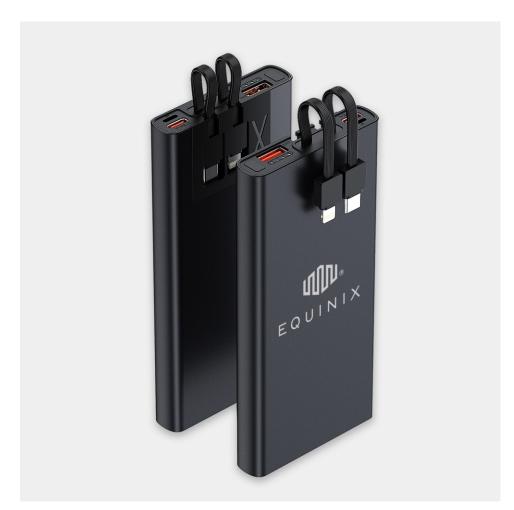

## Mercury X

Quickly charge your devices on the go with the powerful and versatile Mercury X powerbank. Featuring full-body metal construction, built-in cables, and additional plug-in ports. Showcase your logo via precision laser finish. Each powerbank is individually packed in a retail gift box for a memorable presentation.

| 50      | 100     | 250     | 500 (R) |  |
|---------|---------|---------|---------|--|
| \$38.00 | \$37.00 | \$36.00 | \$35.00 |  |

\$60.00 (V)

Material: Aluminum Product Size: 5 1/2" x 2 1/2" x 1/2" Decoration: Laser Deco Area: Front: 5" x 2" Back: 3 3/4" x 2"