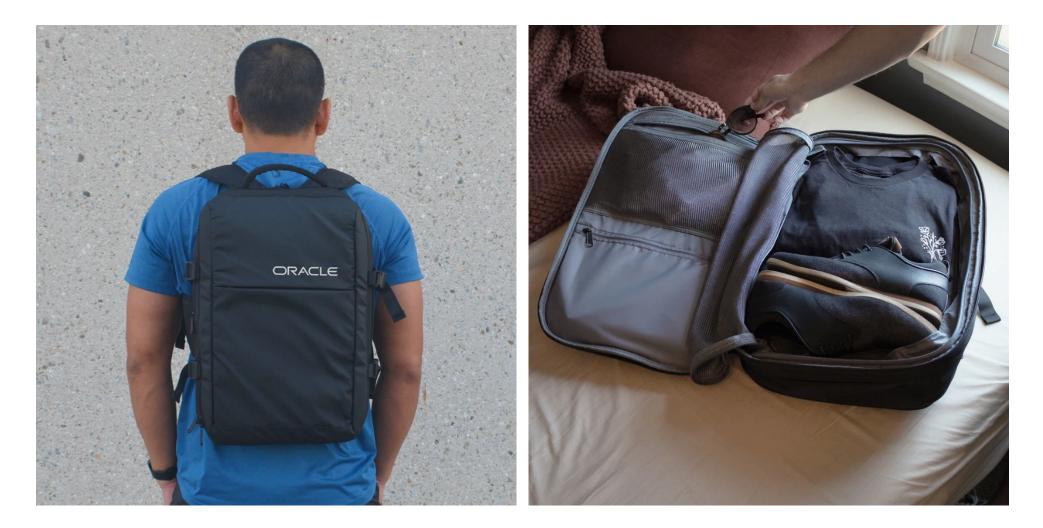

## Mammoth 2.0

35L Expandable Travel Backpack

Designed with business and weekend travelers in mind, the newest version of our popular Mammoth backpack now features a dual duffle bag or shoulder carry function.

Product features:

Expandable from 25L to 35L. Dual shoulder or duffle bag carry. Mesh luggage compartment. TSA-friendly laptop and tablet compartments. Top and side carrying handles. Built-in trolley strap. Multiple zipper pockets and hidden rear zipper privacy pocket.