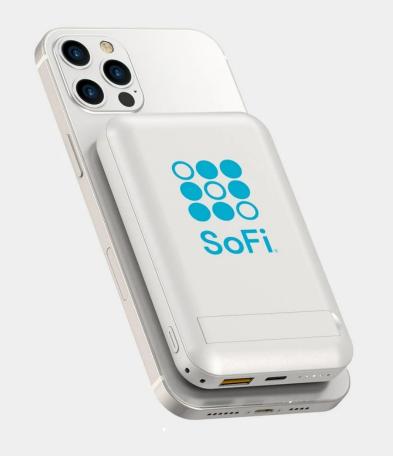

## MagCube 10,000 mAh magnetic wireless charger

The MagCube is a next generation power bank that super-charges your device on the fly with up to 20W USB A/C output or 10W via Qi wireless charging. It features the latest magnetic snap-on technology for compatible devices. A built in display stand allows the user to charge and watch their favorite content hands-free. Material: Plastic Product Size: 4 1/4" x 2 3/4" x 5/8" Decoration: Full color digital Deco Area: 2" x 2 1/2" Packaging: Retail packaging