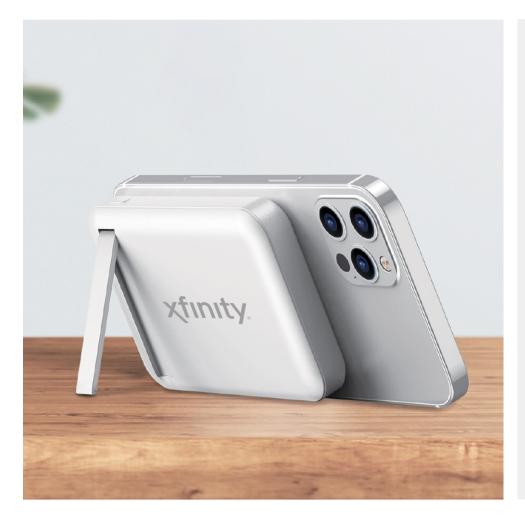

## MagCube 10,000 mAh magnetic wireless charger

The MagCube is a next generation power bank that super-charges your device on the fly with up to 20W USB A/C output or 10W via Qi wireless charging. It features the latest magnetic snap-on technology for compatible devices. A built in display stand allows the user to charge and watch their favorite content hands-free. Material: Plastic Product Size: 4 1/4" x 2 3/4" x 5/8" Decoration: Full color digital Deco Area: 2" x 2 1/2" Packaging: Retail packaging