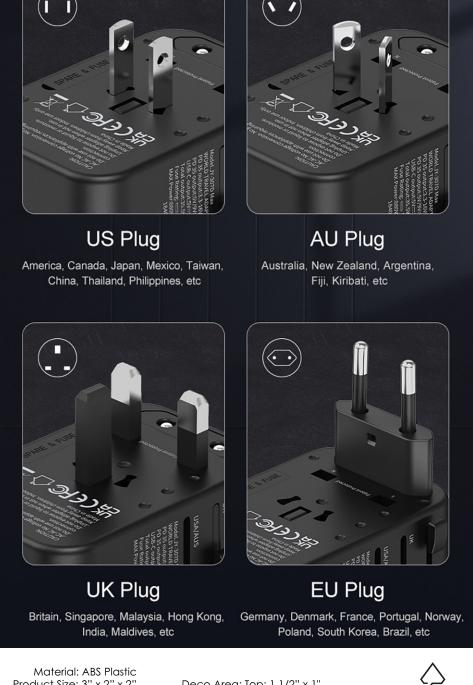

## Expedition 4.0

The 4th generation of our popular Expedition travel adapter now boasts a turbocharged 35W USB-C PD output, a 75% increase from the previous model! Also new is the built-in dual fuse protectors so you can travel the world and charge all your devices with peace of mind. Showcase your logo via full-color digital print, with optional case decoration.