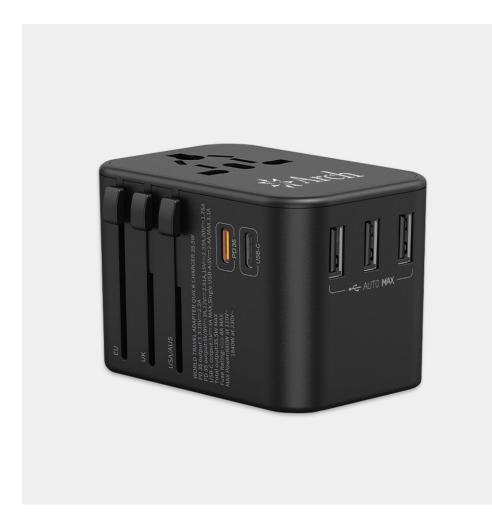

## Expedition 4.0

The 4th generation of our popular Expedition travel adapter now boasts a turbocharged 35W USB-C PD output, a 75% increase from the previous model! Also new is the built-in dual fuse protectors so you can travel the world and charge all your devices with peace of mind. Showcase your logo via full-color digital print, with optional case decoration.