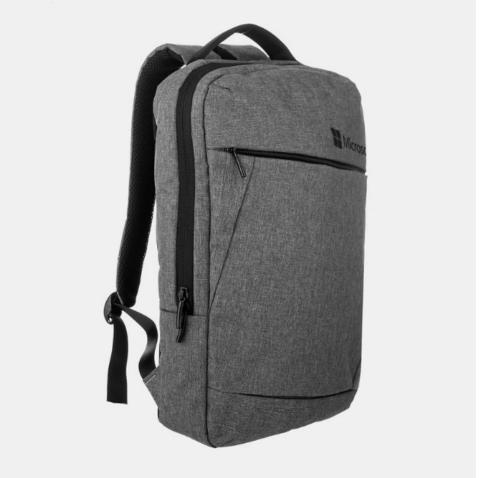

## BLADE

Optimize your company's logo and message with the Blade Tech Backpack. Made of frosted polyester fabric that's smooth to the touch, and reinforced heavy-duty handles and backing, organizational panel pocket, front zippered compartment, and extra padding to protect your laptop. Fits up to 17" laptops.

| 25      | 100     | 250     | 500 (R) | Setup       |
|---------|---------|---------|---------|-------------|
| \$32.00 | \$31.00 | \$30.50 | \$30.00 | \$80.00 (V) |

Material: 300D Polyester Product Size: 17" x 12" x 3 1/2" Decoration: Heat transfer lasered patch Deco Area: 4 1/2" x 3 3/4" Packaging: 10 pcs/16 lbs