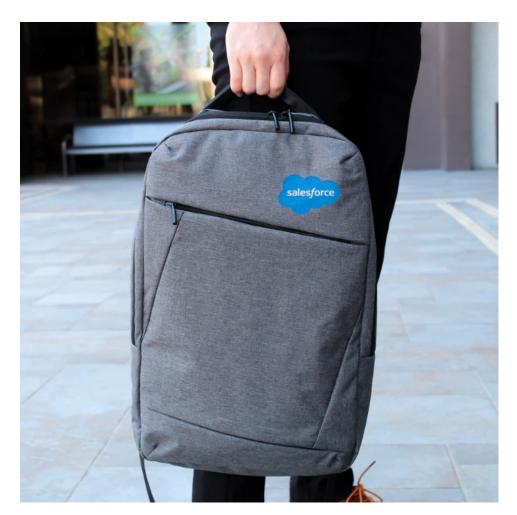

## BLADE

Optimize your company's logo and message with the Blade Tech Backpack. Made of frosted polyester fabric that's smooth to the touch, and reinforced heavy-duty handles and backing, organizational panel pocket, front zippered compartment, and extra padding to protect your laptop. Fits up to 17" laptops.