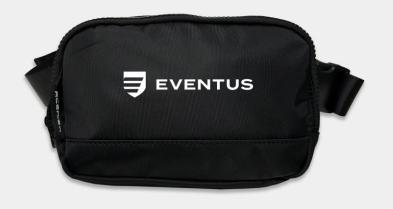

#### LAGUNA

DAILY BELT BAG
FEATURING RFID POCKET

As LOW AS \$25 R (| LITER) \$30 R (2 LITER)

(2 LITER)