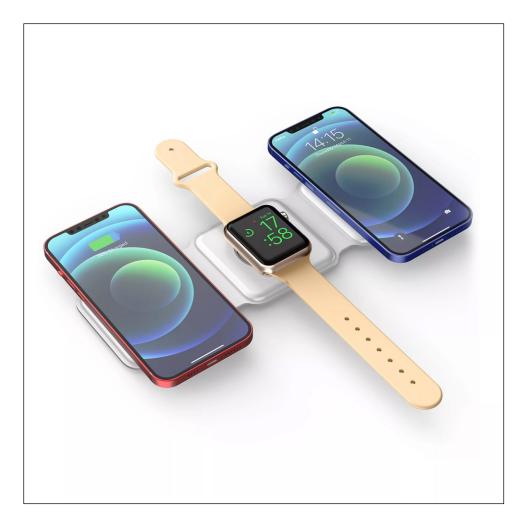

### TRIO PRO

COMPACT FOLDING 3-IN-I WIRELESS CHARGER WITH TRAVEL CASE

TRIO QI
COMPACT FOLDING 3-IN-I
WIRELESS CHARGER