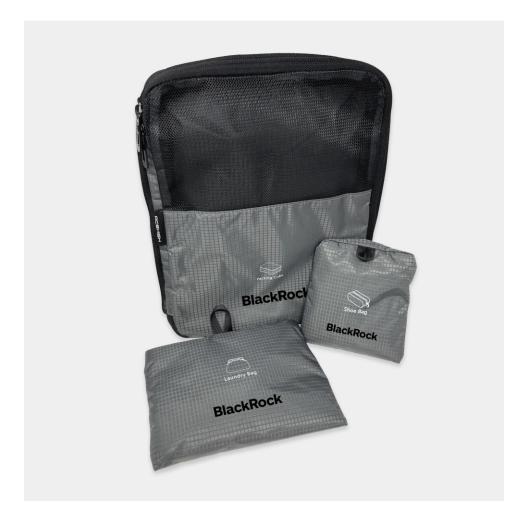

#### JOURNEY

3 PC TRAVEL PACKING CUBE FEATURING EXPANDABLE/COMPACTIBLE DESIGNS

INNOVATIVE TECH SOLUTIONS

WWW.ACEHIGHPROMO.COM