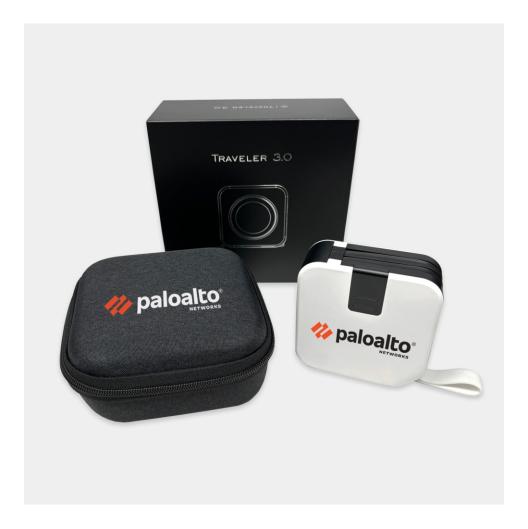

#### TRAVELER 3.0 (CHARGER ONLY)

PLUG & CHARGE POWERBANK
FEATURING MAGSAFE TECHNOLOGY