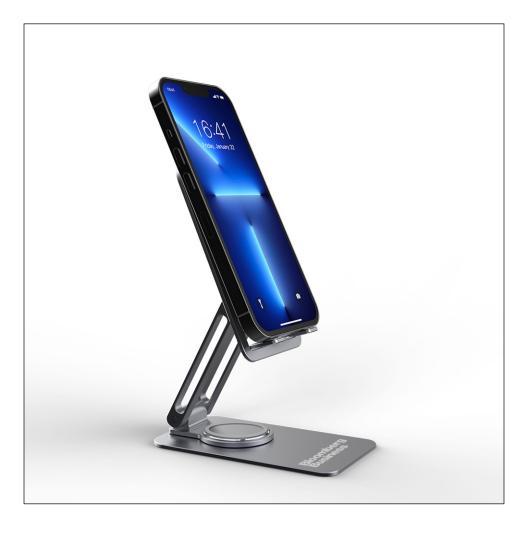

#### SOLAR QI 2.0

SOLAR POWERBANK FEATURING LED LIGHT AND HARD SHELL TRAVEL CASE

EVO

MULTI-ADJUSTABLE DELUXE

PHONE & TABLET STAND