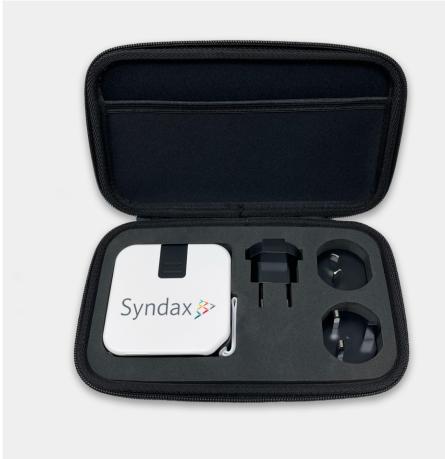

# TRAVELER 3.0 (INT'L ADAPTER KIT) PLUG & CHARGE POWERBANK

WITH INTERNATIONAL ADAPTERS