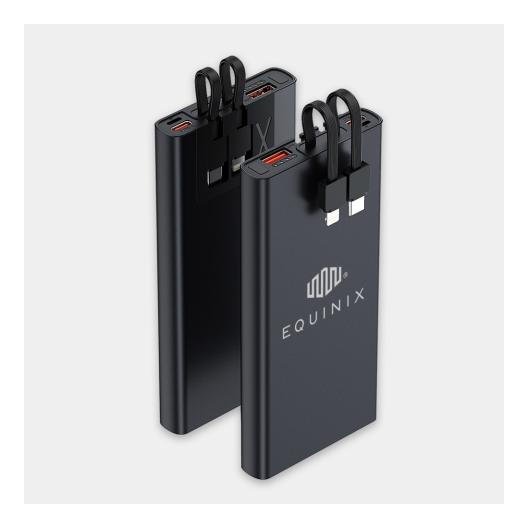

TRIO QI
COMPACT FOLDING 3-IN-I
WIRELESS CHARGER





#### GALAXY PD I OO

IOOW LAPTOP POWERBANK WITH FLASH LIGHT





#### ORION IOOW

HIGH POWERED RETRACTABLE MULTI-CABLE (IOO WATTS)





#### TRAVELER 3.0 (CHARGER ONLY)

PLUG & CHARGE POWERBANK
FEATURING MAGSAFE TECHNOLOGY





# TRAVELER 3.0 (INT'L ADAPTER KIT) PLUG & CHARGE POWERBANK

WITH INTERNATIONAL ADAPTERS





#### MAGCUBE PRO II

POWERBANK FEATURING MAGSAFE TECHNOLOGY AND APPLE(TM) WATCH CHARGING DOCK





#### LUMINOUS PRO II

POWERBANK FEATURING MAGSAFE TECHNOLOGY AND ILLUMINATING LOGO DISPLAY





#### **RHYTHM XBT**

WATER RESISTANT OUTDOOR SPEAKER FEATURING RGB COLOR DISPLAY





#### SOLAR QI 2.0

SOLAR POWERBANK FEATURING LED LIGHT AND HARD SHELL TRAVEL CASE





EVO

MULTI-ADJUSTABLE DELUXE

PHONE & TABLET STAND





#### MERCURY X

I O,000 MAH POWER BANK FEAUTURING BUILT-IN CABLES





#### EXPEDITION 4

Universal Travel Adapter Featuring USB-C Fast Charge





#### KINGSTON PRO

I O,000 LEATHERETTE POWER BANK WITH WIRELESS CHARGER





#### **ORBIT LED**

15 W LED WIRELESS CHARGER
FEATURING ILLUMINATING LOGO DISPLAY





#### GEMINI QI

15W ACRYLIC WIRELESS CHARGER FEATURING CLEAR PLATFORM DESIGN





## BLOK 2.0

40W Dual USB-C Charging Block Featuring GAN Technology





#### LAGUNA

DAILY BELT BAG
FEATURING RFID POCKET

As LOW AS \$25 R (| LITER) \$30 R (2 LITER)







(2 LITER)



#### JOURNEY

3 PC TRAVEL PACKING CUBE FEATURING EXPANDABLE/COMPACTIBLE DESIGNS





INNOVATIVE TECH SOLUTIONS

WWW.ACEHIGHPROMO.COM