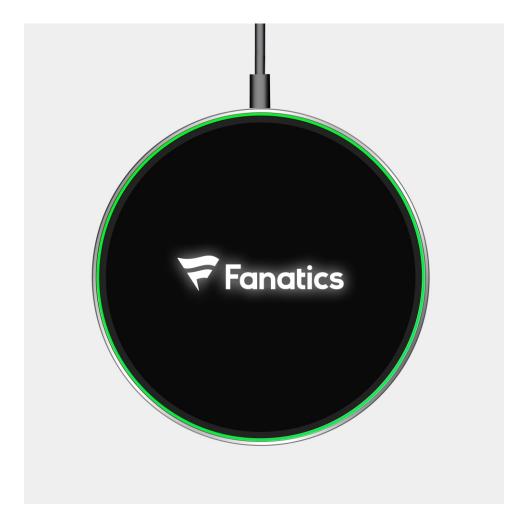

#### **ORBIT LED**

15 W LED WIRELESS CHARGER
FEATURING ILLUMINATING LOGO DISPLAY