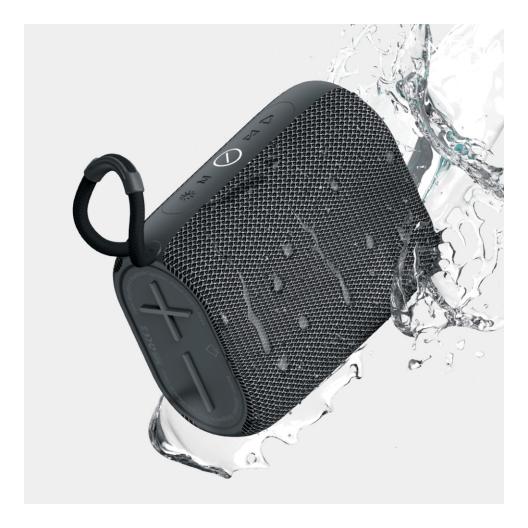

#### **RHYTHM XBT**

WATER RESISTANT OUTDOOR SPEAKER FEATURING RGB COLOR DISPLAY