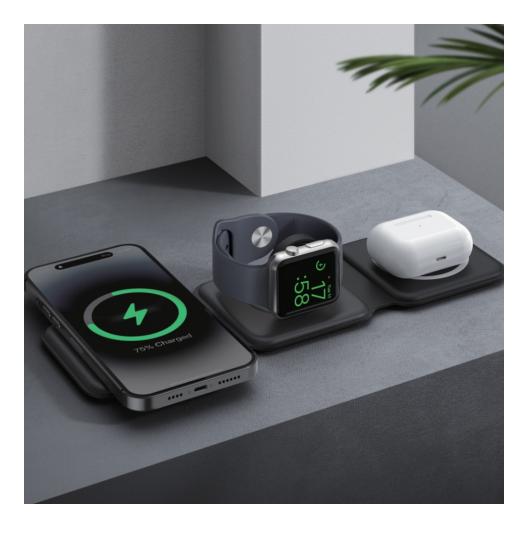

### TRIO PRO

COMPACT FOLDING 3-IN-I WIRELESS CHARGER WITH TRAVEL CASE

TRIO QI
COMPACT FOLDING 3-IN-I
WIRELESS CHARGER