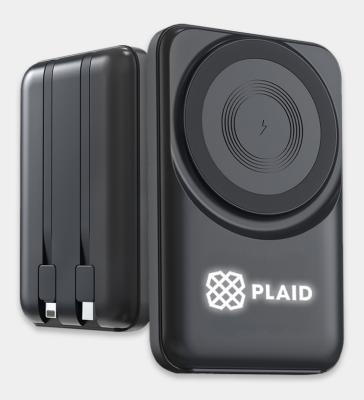

#### TRAVELER 3.0 (CHARGER ONLY)

PLUG & CHARGE POWERBANK
FEATURING MAGSAFE TECHNOLOGY