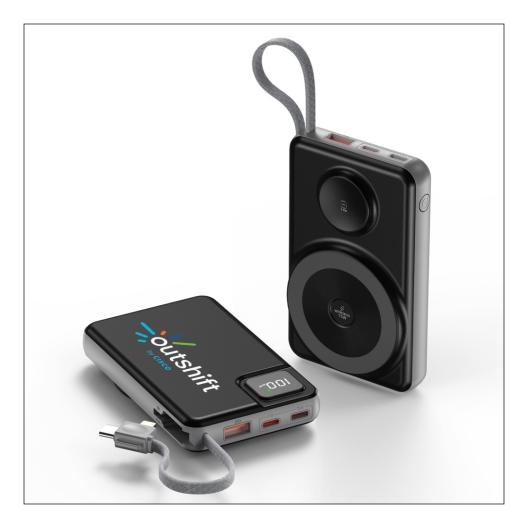

#### MAGCUBE PRO II

POWERBANK FEATURING MAGSAFE TECHNOLOGY AND APPLE(TM) WATCH CHARGING DOCK