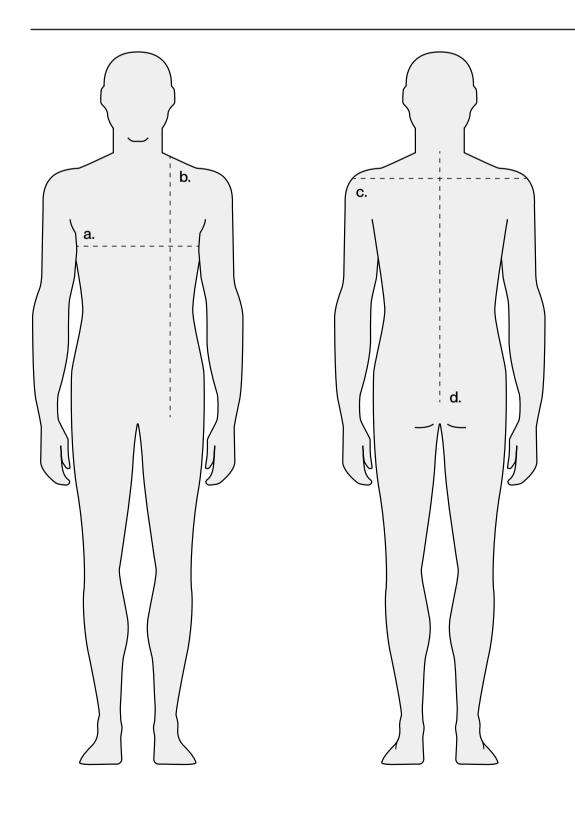

## **How To Take Measurements**

#### a. Chest

Take the measurement at the largest point chest width passing the meter under the arms.

### b. Front Length

Take the measurement from the base of the neck to the waist line - all on the front of the torso.

#### c. Full Shoulder

Take the measurement joint-to-joint from shoulder tip to shoulder tip.

### c. CB Length

Find center point of back between shoulders. Measure across to shoulder, then down to hem.