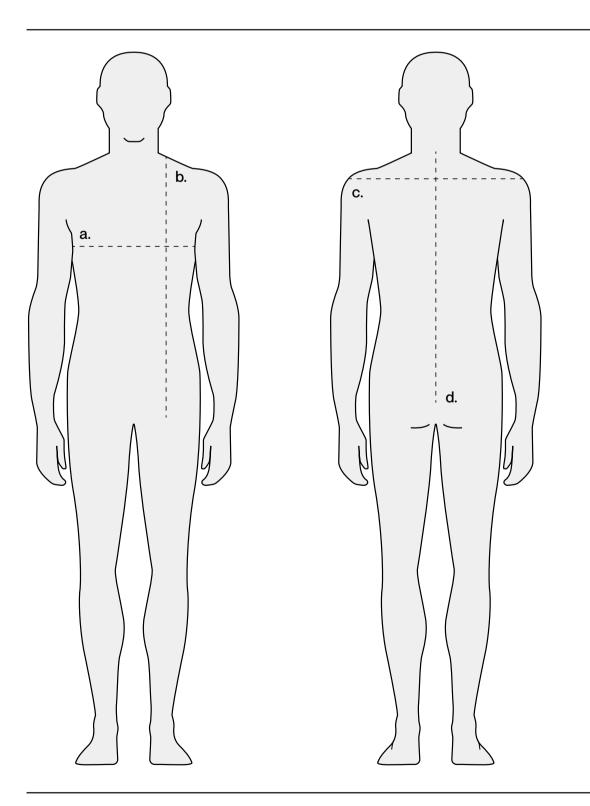

# **How To Take Measurements**

#### a. Half Chest

Take the measurement at the largest point chest width passing the meter under the arms. To have your final Chest size, double the measure.

## b. Front Length

Take the measurement from the base of the neck to the bottom of the garment.

#### c. Full Shoulder

Take the measurement left to right to have your shoulders size.

### d. CB Length

Find center point of back between shoulders. Measure across to shoulder, then down.