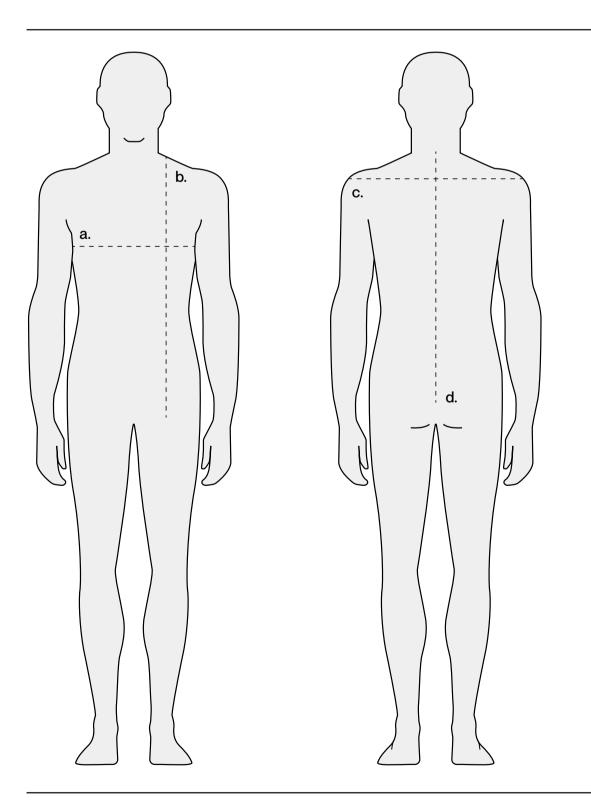

# **How To Take Measurements**

#### a. Half Chest

Take the measurement at the largest point chest width passing the meter under the arms. To have your final Chest size, double the measure.

## b. Front Length

Take the measurement from the base of the neck to the bottom of the garment.

#### c. Full Shoulder

Take the measurement left to right to have your shoulders size.

### d. CB Length

Find center point of back between shoulders. Measure across to shoulder, then down.