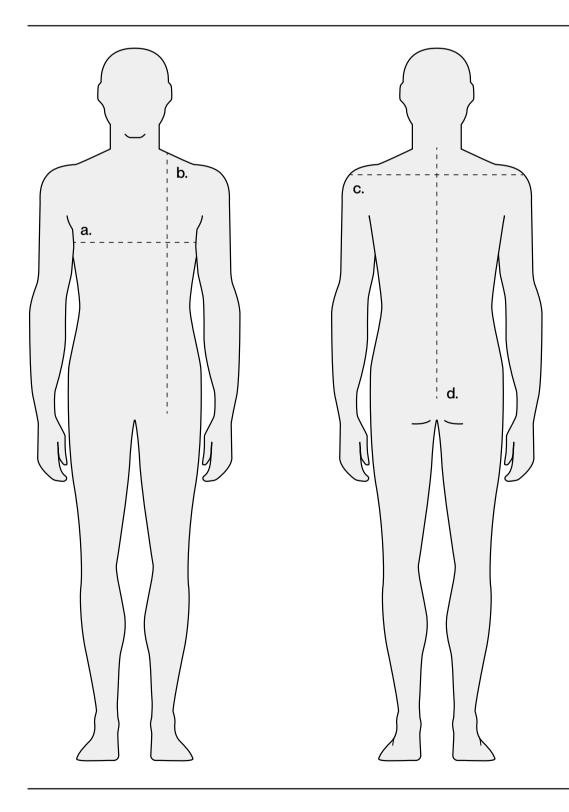

# **How To Take Measurements**

#### a. Half Chest

Take the measurement at the largest point chest width passing the meter under the arms. To have your final Chest size, double the measure.

**Unit: CM** 

## b. Front Length

Take the measurement from the base of the neck to the bottom of the garment.

#### c. Full Shoulder

Take the measurement left to right to have your shoulders size.

### d. CB Length

Find center point of back between shoulders. Measure across to shoulder, then down.

Notes: To have your final Chest size, double your half size chest.