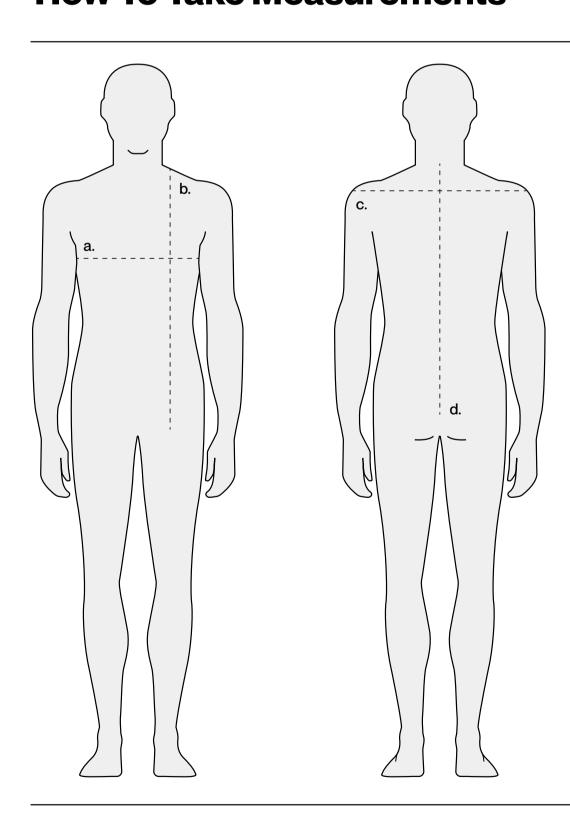

# **How To Take Measurements**

### a. Half Chest

Take the measurement at the largest point chest width passing the meter under the arms. To have your final Chest size, double the measure.

## b. Front Length

Take the measurement from the base of the neck to the bottom of the garment.

### c. Full Shoulder

Take the measurement left to right to have your shoulders size.

### d. CB Length

Find center point of back between shoulders. Measure across to shoulder, then down.

Notes: To have your final Chest size, double your half size chest.