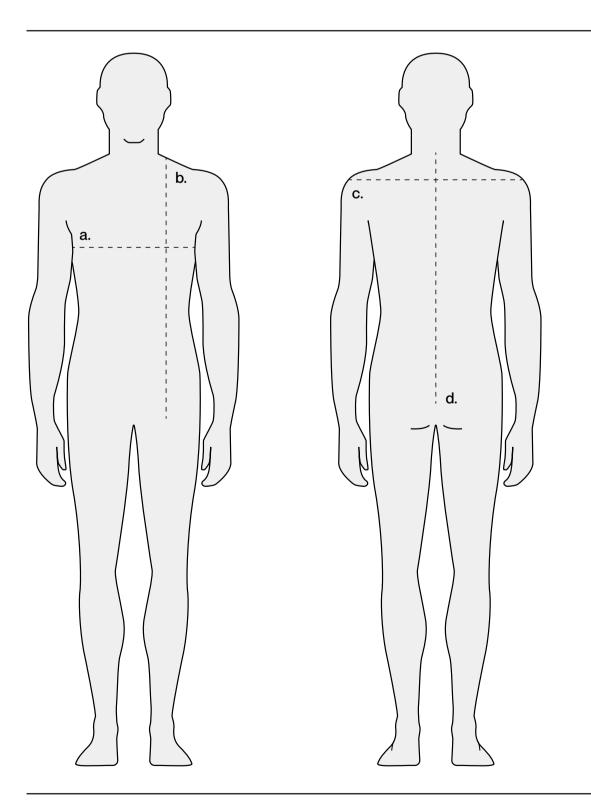

# **How To Take Measurements**

#### a. Half Chest

Take the measurement at the largest point chest width passing the meter under the arms. To have your final Chest size, double the measure.

## b. Front Length

Take the measurement from the base of the neck to the bottom of the garment.

#### c. Full Shoulder

Take the measurement left to right to have your shoulders size.

### d. CB Length

Find center point of back between shoulders. Measure across to shoulder, then down.