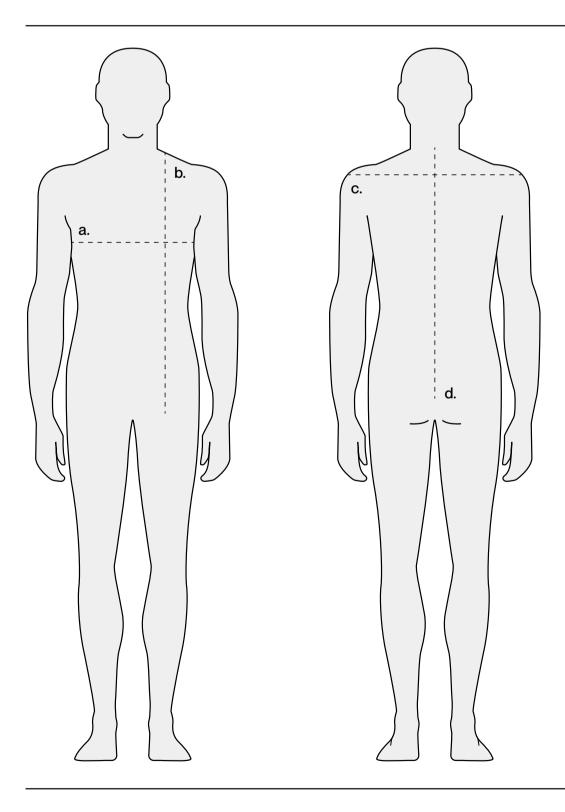

# **How To Take Measurements**

#### a. Half Chest

Take the measurement at the largest point chest width passing the meter under the arms. To have your final Chest size, double the measure.

**Unit: CM** 

## b. Front Length

Take the measurement from the base of the neck to the bottom of the garment.

#### c. Full Shoulder

Take the measurement left to right to have your shoulders size.

### d. CB Length

Find center point of back between shoulders. Measure across to shoulder, then down.

Notes: To have your final Chest size, double your half size chest.