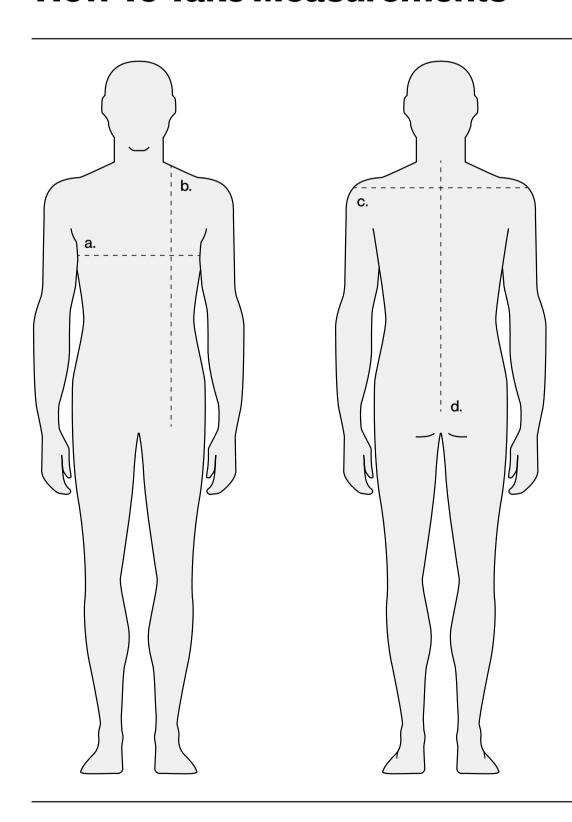

# **How To Take Measurements**

#### a. Half Chest

Take the measurement at the largest point chest width passing the meter under the arms. To have your final Chest size, double the measure.

**Unit: CM** 

## b. Front Length

Take the measurement from the base of the neck to the bottom of the garment.

#### c. Full Shoulder

Take the measurement left to right to have your shoulders size.

## d. CB Length

Find center point of back between shoulders. Measure across to shoulder, then down.

Notes: To have your final Chest size, double your half size chest.