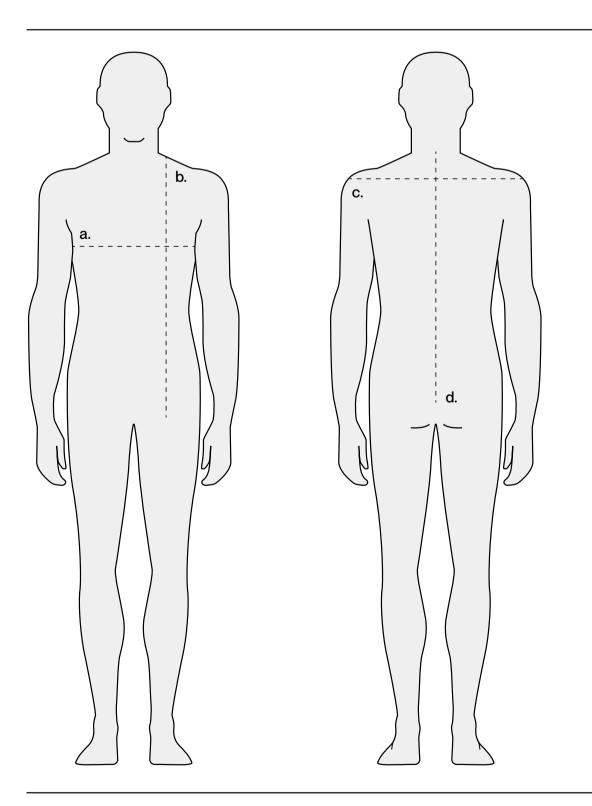

# **How To Take Measurements**

#### a. Half Chest

Take the measurement at the largest point chest width passing the meter under the arms. To have your final Chest size, double the measure.

## b. Front Length

Take the measurement from the base of the neck to the bottom of the garment.

#### c. Full Shoulder

Take the measurement left to right to have your shoulders size.

### d. CB Length

Find center point of back between shoulders. Measure across to shoulder, then down.