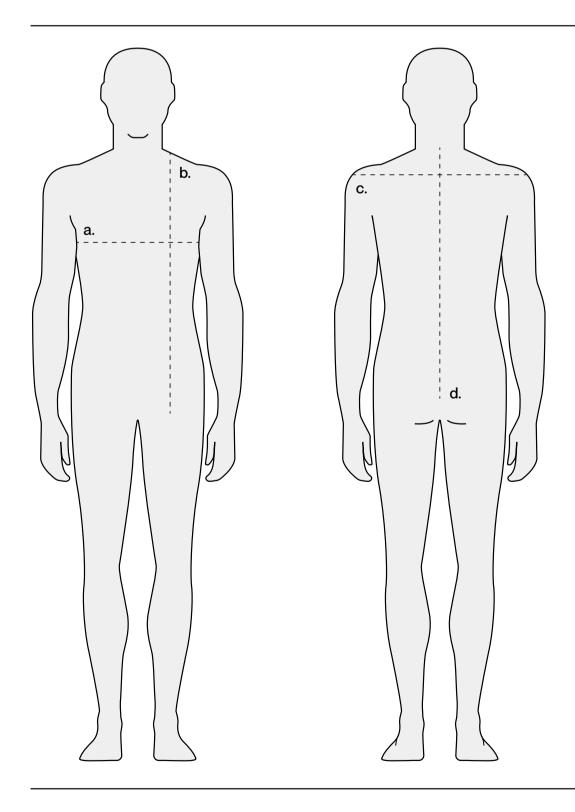

# **How To Take Measurements**

### a. Half Chest

Take the measurement at the largest point chest width passing the meter under the arms. To have your final Chest size, double the measure.

## b. Front Length

Take the measurement from the base of the neck to the bottom of the garment.

### c. Full Shoulder

Take the measurement left to right to have your shoulders size.

### d. CB Length

Find center point of back between shoulders. Measure across to shoulder, then down.

Notes: To have your final Chest size, double your half size chest.