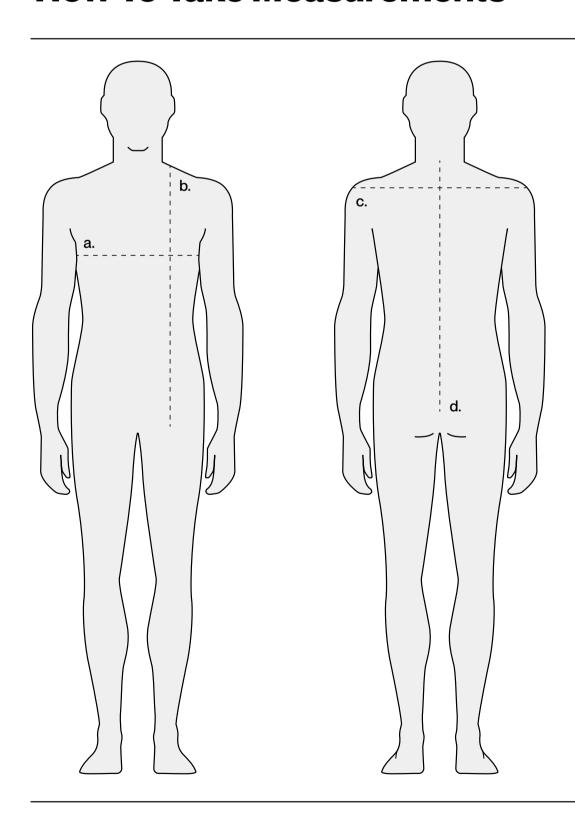

## **How To Take Measurements**

#### a. Half Chest

Take the measurement at the largest point chest width passing the meter under the arms. To have your final Chest size, double the measure.

**Unit: CM** 

## b. Front Length

Take the measurement from the base of the neck to the bottom of the garment.

#### c. Full Shoulder

Take the measurement left to right to have your shoulders size.

### d. CB Length

Find center point of back between shoulders. Measure across to shoulder, then down.

Notes: To have your final Chest size, double your half size chest.