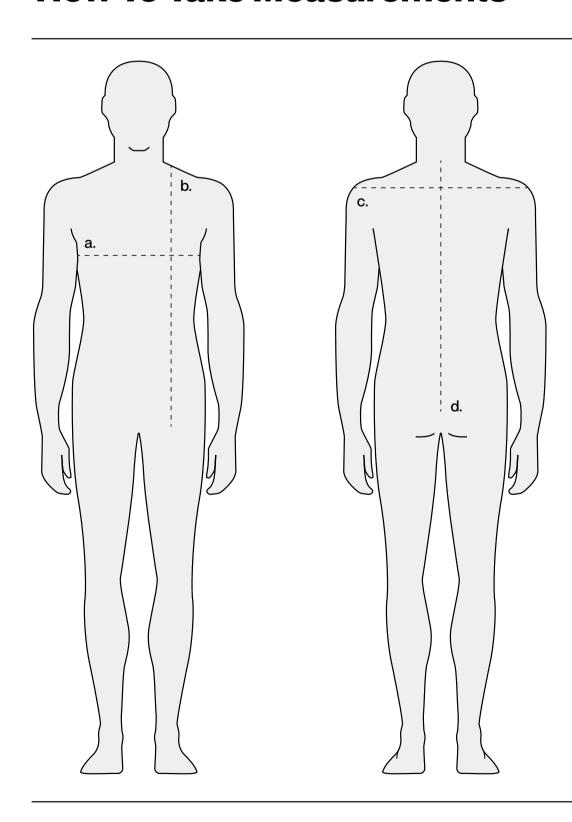

## **How To Take Measurements**

71

**XXXL** 

#### a. Half Chest

XX

Take the measurement at the largest point chest width passing the meter under the arms. To have your final Chest size, double the measure.

**Unit: CM** 

70,5

## b. Front Length

Take the measurement from the base of the neck to the bottom of the garment.

#### c. Full Shoulder

Take the measurement left to right to have your shoulders size.

### d. CB Length

Find center point of back between shoulders. Measure across to shoulder, then down.

Notes: To have your final Chest size, double your half size chest.