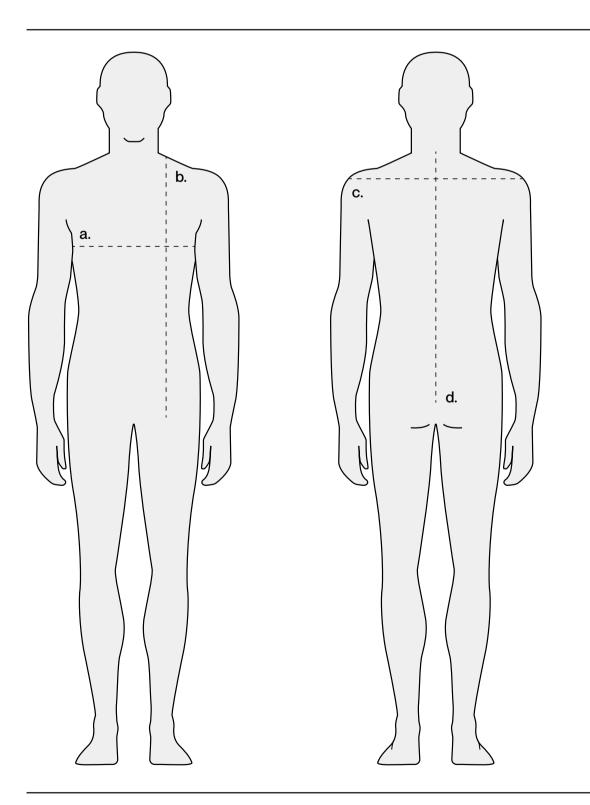

# **How To Take Measurements**

#### a. Half Chest

Take the measurement at the largest point chest width passing the meter under the arms. To have your final Chest size, double the measure.

### b. Front Length

Take the measurement from the base of the neck to the bottom of the garment.

#### c. Full Shoulder

Take the measurement left to right to have your shoulders size.

#### d. CB Length

Find center point of back between shoulders. Measure across to shoulder, then down.