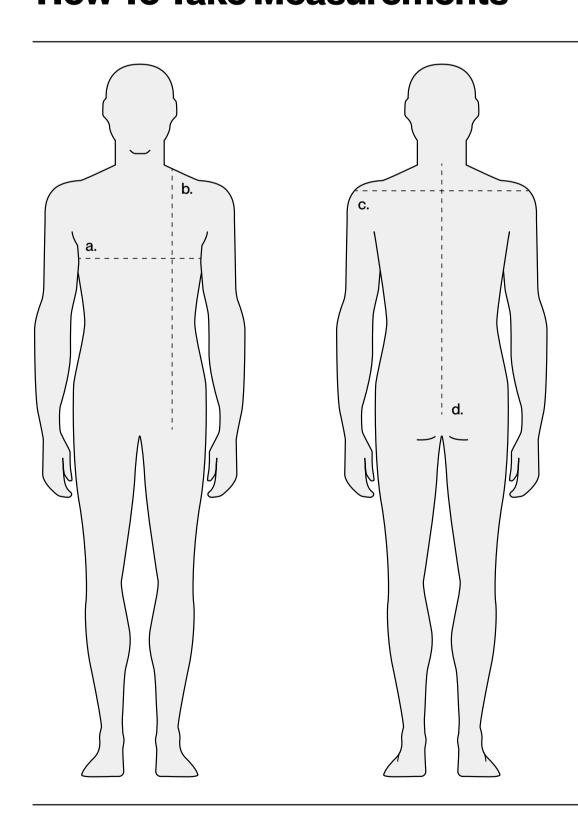

# **How To Take Measurements**

64,5

67,5

**XXL** 

**XXXL** 

#### a. Half Chest

52,5

54,5

Take the measurement at the largest point chest width passing the meter under the arms. To have your final Chest size, double the measure.

**Unit: CM** 

88

89,5

## b. Front Length

Take the measurement from the base of the neck to the bottom of the garment.

### c. Full Shoulder

Take the measurement left to right to have your shoulders size.

### d. CB Length

Find center point of back between shoulders. Measure across to shoulder, then down.

Notes: To have your final Chest size, double your half size chest.