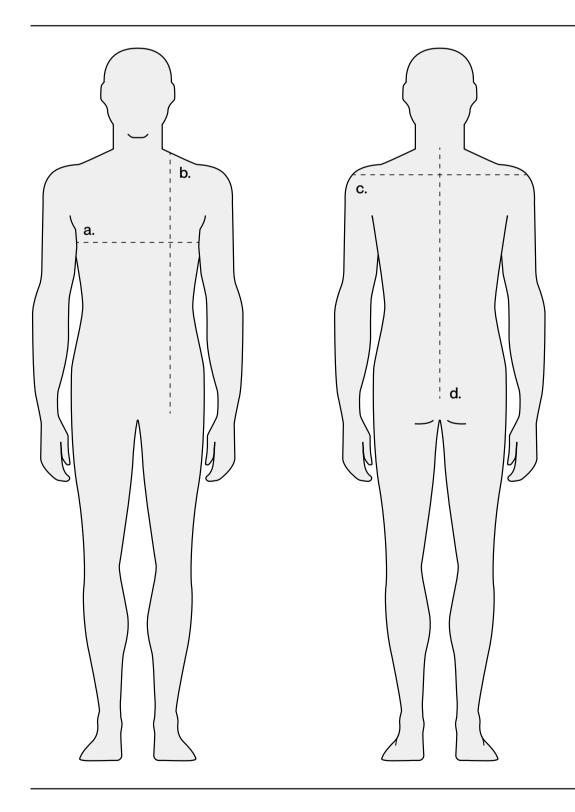

# **How To Take Measurements**

#### a. Half Chest

Take the measurement at the largest point chest width passing the meter under the arms. To have your final Chest size, double the measure.

## b. Front Length

Take the measurement from the base of the neck to the bottom of the garment.

#### c. Full Shoulder

Take the measurement left to right to have your shoulders size.

## d. CB Length

Find center point of back between shoulders. Measure across to shoulder, then down.

Notes: To have your final Chest size, double your half size chest.