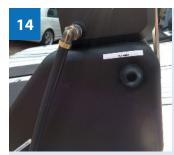

Geyser ready for installation.

Fit cistern tank onto geyser using supplied 4mm self tappers.

Put geyser on place over panel and fix brackets to the brandering.

Ready for plumbing.

Fit ½ female swivel elbow (15mm)