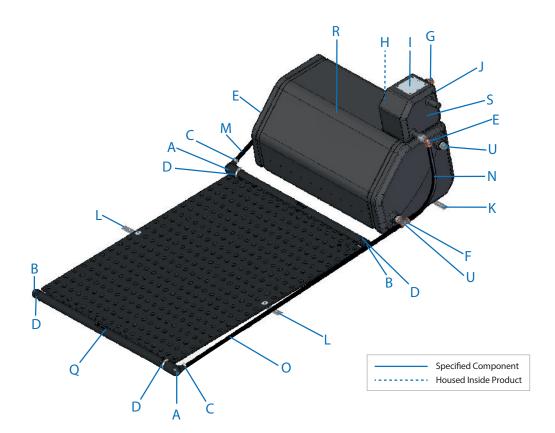

Attach solar connector and stop end using supplied hose clamps.

Collector ready for installation.

Locate batton where panel will be fixed on. Drill 6mm hole on high end of roof.

Fit single universal fixing bracket with roof sealing washer and screw.

Place cupsquare under universal fixing bracket with threaded section pointing upward.

Place collector on bracket and attach using nut and washer. ON LEFT AND RIGHT SIDE OF PANEL USING CENTRE HOLE.

Fit double universal fixing bracket to the bottom of the geyser using supplied 6mm self tappers.

Geyser ready for installation.

Fit cistern tank onto geyser using supplied 4mm self tappers.

Put geyser on place over panel and fix brackets to the brandering.

Ready for plumbing.

Fit ½ female swivel elbow (15mm)