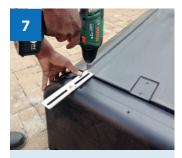

Attach solar connector and stop end using supplied hose clamps.

Collector ready for installation.

Locate batton where panel will be fixed on. Drill 6mm hole on high end of roof.

Fit single universal fixing bracket with roof sealing washer and screw.