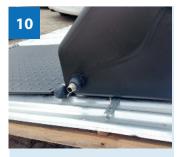

Geyser ready for installation.

Fit cistern tank onto geyser using supplied 4mm self tappers.

Put geyser on place over panel and fix brackets to the brandering.

Ready for plumbing.

Fit ½ female swivel elbow (15mm)