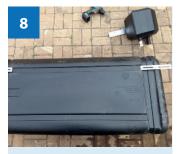

Attach solar connector and stop end using supplied hose clamps.

Collector ready for installation.

Locate batton where panel will be fixed on. Drill 6mm hole on high end of roof.

Fit single universal fixing bracket with roof sealing washer and screw.

Place cupsquare under universal fixing bracket with threaded section pointing upward.

Place collector on bracket and attach using nut and washer. ON LEFT AND RIGHT SIDE OF PANEL USING CENTRE HOLE.

Fit double universal fixing bracket to the bottom of the geyser using supplied 6mm self tappers.