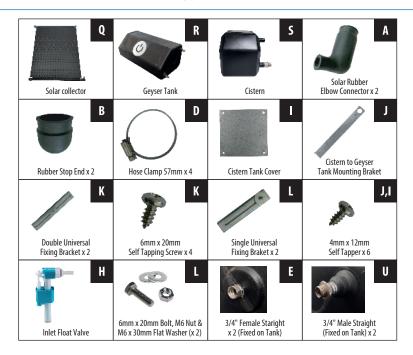

### PRODUCT COMPONENTS

#### **SUPPLIED**



#### **REQUIRED FOR INSTALLATION**



WARNING: Use a certified plumber to install this product. Incorrect installation of this product could lead to damage to the product or property.

Any warrantee could be voided if installed incorrectly. We take no responsibility for any damage caused as a result of improper installation.

Terms & Conditions Apply. E&OE.

## **COMPANY INFORMATION**

Solar Crest Trading (Pty) Ltd
41 Spanner Road, Olifantsfontein, Gauteng, South Africa
T: +27 86 108 6001 • sales@crestsolar.co.za • www.crestsolar.co.za



# Solawater125NP



## TECHNICAL DATA

| Collector            | 1500mm x 1200mm       |
|----------------------|-----------------------|
| Materia              | Polyethylene          |
| Insulation           | 50mm Polyurethane     |
| SABS Q-factor