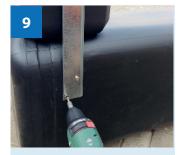

Place cupsquare under universal fixing bracket with threaded section pointing upward.

Place collector on bracket and attach using nut and washer. ON LEFT AND RIGHT SIDE OF PANEL USING CENTRE HOLE.

Fit double universal fixing bracket to the bottom of the geyser using supplied 6mm self tappers.