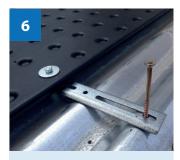

Place cupsquare under universal fixing bracket with threaded section pointing upward.

Place collector on bracket and attach using nut and washer. ON LEFT AND RIGHT SIDE OF PANEL USING CENTRE HOLE.

Fit double universal fixing bracket to the bottom of the geyser using supplied 6mm self tappers.