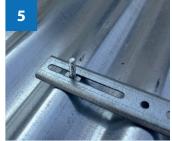

Place cupsquare under universal fixing bracket with threaded section pointing upward.

Place collector on bracket and attach using nut and washer. ON LEFT AND RIGHT SIDE OF PANEL USING CENTRE HOLE.

Fit double universal fixing bracket to the bottom of the geyser using supplied 6mm self tappers.