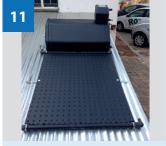

Attach solar connector and stop end using supplied hose clamps.

Collector ready for installation.

Locate batton where panel will be fixed on. Drill 6mm hole on high end of roof.

Fit single universal fixing bracket with roof sealing washer and screw.