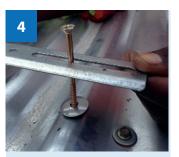

Attach solar connector and stop end using supplied hose clamps.

Collector ready for installation.

Locate batton where panel will be fixed on. Drill 6mm hole on high end of roof.

Fit single universal fixing bracket with roof sealing washer and screw.

Place cupsquare under universal fixing bracket with threaded section pointing upward.

Place collector on bracket and attach using nut and washer. ON LEFT AND RIGHT SIDE OF PANEL USING CENTRE HOLE.

Fit double universal fixing bracket to the bottom of the geyser using supplied 6mm self tappers.