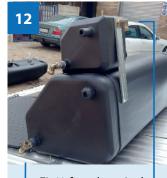

Geyser ready for installation.

Fit cistern tank onto geyser using supplied 4mm self tappers.

Put geyser on place over panel and fix brackets to the brandering.

Ready for plumbing.

Fit ½ female swivel elbow (15mm)