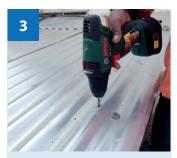

Attach solar connector and stop end using supplied hose clamps.

Collector ready for installation.

Locate batton where panel will be fixed on. Drill 6mm hole on high end of roof.

Fit single universal fixing bracket with roof sealing washer and screw.