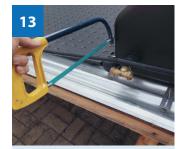

Fit ¾ female Conex T (22mm) to male nipple

Cut UV resistant black pipe to length.

15