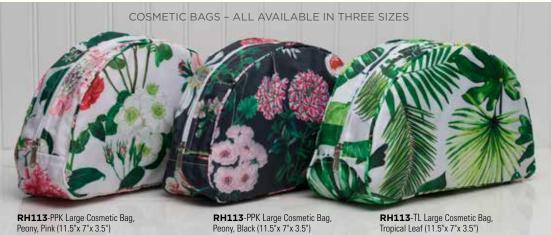

#### COLORFUL COLLECTION

From KwaZulu-Natal, South Africa, hail these colorful plastic covered cotton and waterproof lined cosmetic bags. Fanciful interpretations of botanical prints, Art Deco graphics some of the new prints. Face Masks made of soft breathable, and watercolor splashes are available in all these patterns. Visit our website to see washable cotton are (blue and raspberry) and other Colorful Collection Paisley print items not shown here.