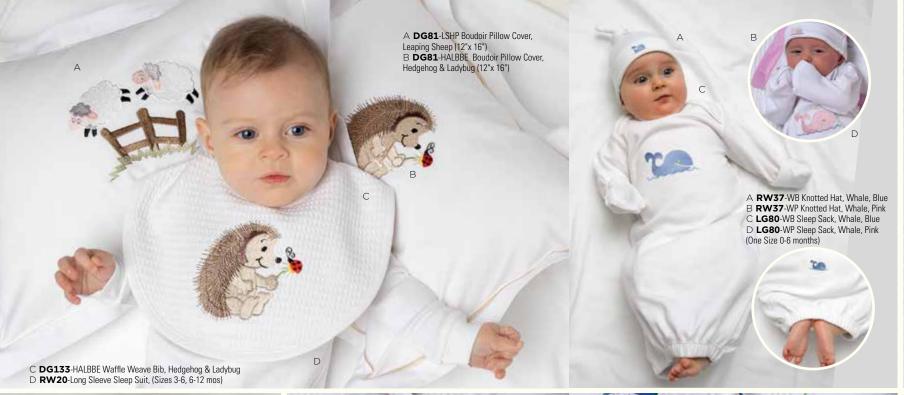

#### WAFFLE WEAVE BIB - GINGHAM LINED

More embroideries can be found on pages 34-35

#### **BABY LAYETTE**

Embroidery is featured on hats, bibs, onesies, sleepsuits, sleepsacks and booties.

EL314 Sophia, three-quarter sleeves, White smocking,

Eyelet Lace Trim (1-2y, 3-4y, 5-6y, 7-8y, 9-10y)