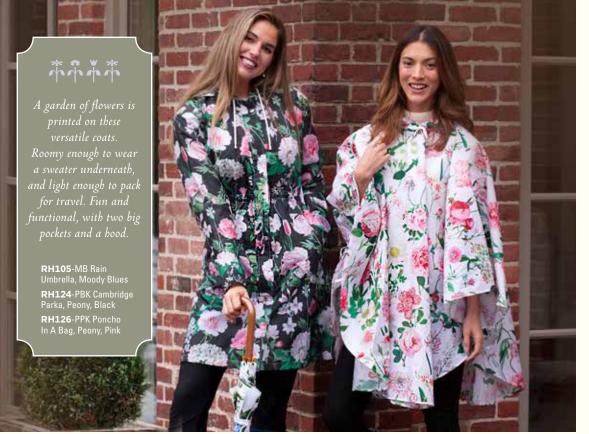

RH122-EG Raincoat, English Garden (XS,S,M,L,XL)

Botanical (9.5" x 6"x 2.5")

Peony, Pink (11.5"x 7"x 3.5")

RH113-EG Large Cosmetic Bag, English Garden (11.5"x 7"x 3.5")

RH112-EG Medium Cosmetic Bag, English Garden (9.5"x 6"x 2.5")

RH115-EG Small Cosmetic Bag, English Garden (8"x 4.5"x 2")

RH113-MB Large Cosmetic Bag, Moody Blues (11.5"x 7"x 3.5") Moody Blues (9.5"x 6"x 2.5")

RH112-MB Medium Cosmetic Bag, RH115-MB Small Cosmetic Bag, Moody Blues (8"x 4.5"x 2")