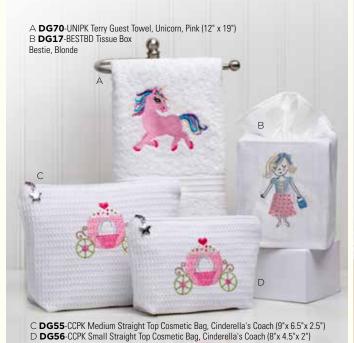

ti
White

DN314-FBBLM Flower Bikini, Blue Multi, Lingerie Bag

28



**DN314**-FBBL Flower Bikini,

**DN314**-FBAQ Flower Bikini,



**DN325**-Clothesline, Lingerie Bag, Cotton/Linen

**DN314**-SBS Shoe Bag, Blue

#### UNDERTHINGS, BIKINI & ZIP TOP LINGERIE BAGS

Zipper closure to keep clothes in their place. These bags are great for travel or at-home organization.



**DG13**-PK Underthings Bag, Cotton/Linen, Pink Plastic lined (8.5"x 8.5"x 3.5")



DG06-PK Lingerie Bag, Cotton/Linen, Plastic lined (8.5"x 8.5"x 3.5")



**DG66** BR Bikini Bag, Blue/Red, Waffle Weave, Plastic lined (9.5"x 8.5"x 3.5")

**DG06** Lingerie Bag, Cotton/Linen, Plastic lined (8.5" x 8.5" x 3.5") A BL Lingerie Bag, Blue B LV Lingerie Bag, Lavender





DN326-BBPD-Boxers, Natural Linen, Polka Dot (10"x 15")











#### WAFFLE WEAVE BIB - GINGHAM LINED

More embroideries can be found on pages 34-35















#### **BABY LAYETTE**

Embroidery is featured on hats, bibs, onesies, sleepsuits, sleepsacks and booties.



















EL314 Sophia, three-quarter sleeves, White smocking,

Eyelet Lace Trim (1-2y, 3-4y, 5-6y, 7-8y, 9-10y)

EL228 Kate,

White lace shoulder straps, 4 buttons (1-2y, 3-4y, 5-6y, 7-8y, 9-10y)



EL340 Ruby, Long Sleeve, hand embroidered pink roses on bodice and back. (1-2y, 3-4y, 5-6y, 7-8y) 42



43

EL352 Bella, Capri Pants Set, Tank top with ruffle edge and pintucks (1-2y, 3-4y, 5-6y, 7-8y, 9-10y)









































































RH122-EG Raincoat, English Garden (XS,S,M,L,XL)











Botanical (9.5" x 6"x 2.5")



Peony, Pi