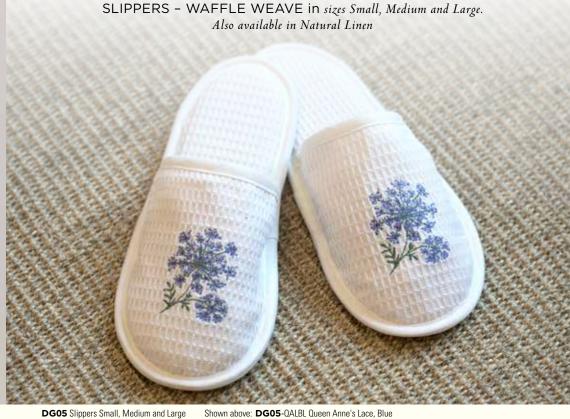

QALBL Queen Anne's Lace, Blue

SNFCY Sunflower Circle

LWRY Lemon Wreath

LBRY Lemon Branch

CALWH Calla Lily, White

WRLV Lavender Wreath

EDBW Elderberry

FGBL Foxgloves, Blue