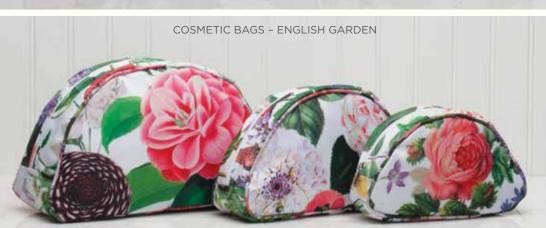

RH122-EG Raincoat, English Garden (XS,S,M,L,XL)

Botanical (9.5" x 6"x 2.5")

Peony, Pink (11.5"x 7"x 3.5")

RH113-EG Large Cosmetic Bag, English Garden (11.5"x 7"x 3.5")

RH112-EG Medium Cosmetic Bag, English Garden (9.5"x 6"x 2.5")

RH115-EG Small Cosmetic Bag, English Garden (8"x 4.5"x 2")

RH113-MB Large Cosmetic Bag, Moody Blues (11.5"x 7"x 3.5") Moody Blues (9.5"x 6"x 2.5")

RH112-MB Medium Cosmetic Bag, RH115-MB Small Cosmetic Bag, Moody Blues (8"x 4.5"x 2")