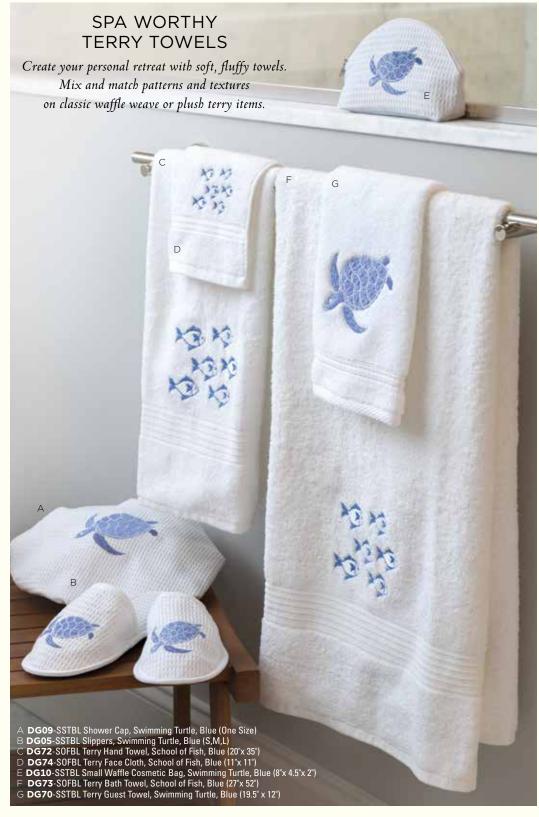

#### **TERRY TOWELS**

Made by Zulu women in South Africa from luxurious 600 gsm pure cotton terry. Available in white or taupe in any of our embroidery designs. See pages 16 - 21,

34 and 35.

- Blair H., TX

STBL Sea Turtle, Blue

SSTBL Swimming Turtle, Blue

BCH The Beach

OCTPW Octopus, Pewter

SHSBL Seahorse & Shells, Blue

SHSCL Seahorse & Shells, Coral

SHAQ Seahorse, Aqua

SHBDE Seahorse & Baby, Duck Egg Blue