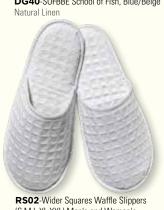

ua

12

C **DG101**-SOFAQ Standard Pillowcase, School of Fish, Aqua



E DG78-SCHAQ Boudoir, Shell Collection, Aqua F DG135-SOFAQ Bolster, School of Fish, Aqua G DG109-SOFAQ Queen Duvet Cover, School of Fish, Aqua

C **DG78**-GJCBL Boudior Pillow, Ginger Jar Chain-Links, Blue D **DG78**-PPBL Potted Primrose, Blue PPBL Potted Primrose, Blue GJCBL Ginger Ja Chain-Links, Blue STNBE Striped Nautilus, Beige **OCTPW** Octopus, Pewter BCH The Beach SSTBL Swimming Turtle, Blue SSFBL Solo Starfish. DG78 Boudior Pillow Covers (12"x 16") 13

FLBL Fleur,

NBWBE Napoleon Bee Wreath, Beige

Blue

BOUDOIR PILLOW COVERS (**DG78**) – COTTON PERCALE Poly or Down stuffers for these pillow covers (12"x 16") can be found on our web site.

HYDTLB

Hydrangea Too, Light Blue

DIB Dog in Boat























To see more styles visit JacarandaLiving.com or call 781.416.3533.

(S,M,L,XL,XXL) Men's and Women's Extended sizes.

#### **EMBROIDERY DESIGNS**

Customize Guest Towels, Slippers, Tissue Box Covers, Cosmetic Bags, Pillow Covers, Bed Linen, and Shower Caps with any of the Embroidery Designs on pages 16 - 21.



STNBE Striped Nautilus, Beige



STNAQ Striped Nautilus, Aqua



STNDE Striped Nautilus, Duck Egg Blue



STNBL Striped Nautilus, Blue



CLDE Coral, Duck Egg Blue



CLNA Coral, Navy



CLCL Coral, Coral



SCHDE Shell Collection, Duck Egg Blue

CLBE Coral, Beige



SCHAQ Shell Collection, Agua



MSFBE Morning Sun Starfish,



MSFBL Morning Sun Starfish,



TSFBE Three Starfish, Beige



TSFAQ Three Starfish, Aqua



TSFBL Three Starfish, Blue



TSFCL Three Starfish, Coral



S