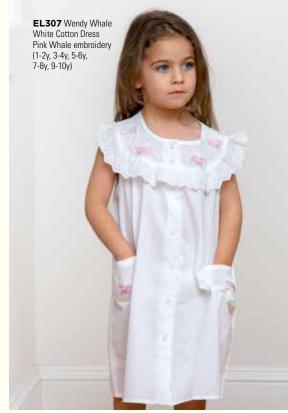

EL228 Kate,

White lace shoulder straps, 4 buttons (1-2y, 3-4y, 5-6y, 7-8y, 9-10y)

EL340 Ruby, Long Sleeve, hand embroidered pink roses on bodice and back. (1-2y, 3-4y, 5-6y, 7-8y) 42

43

EL352 Bella, Capri Pants Set, Tank top with ruffle edge and pintucks (1-2y, 3-4y, 5-6y, 7-8y, 9-10y)