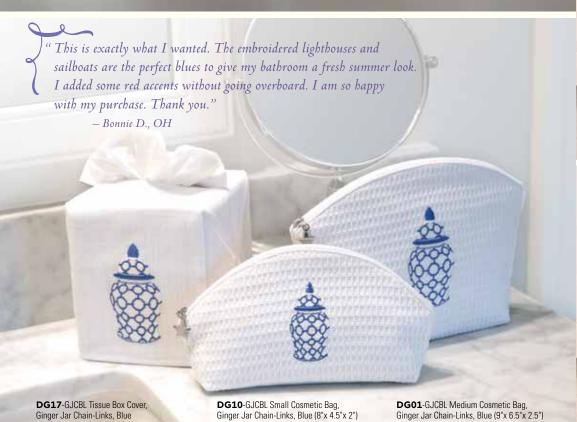

#### Most embroideries may be ordered in Beige, Blue, Aqua, Duck Egg Blue, and Pewter, additional colors are also available.

PAGBL Pagoda, Blue

GJW Ginger Jar Wide, Blue

GJGBL Ginger Jar Geometric, Blue GJCBL Ginger Jar Chain-Links, Blue