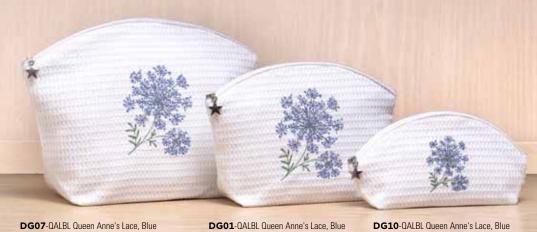

QALBL Queen Anne's Lace, Blue

SNFCY Sunflower Circle

LWRY Lemon Wreath

LBRY Lemon Branch

CALWH Calla Lily, White

WRLV Lavender Wreath

EDBW Elderberry

FGBL Foxgloves, Blue