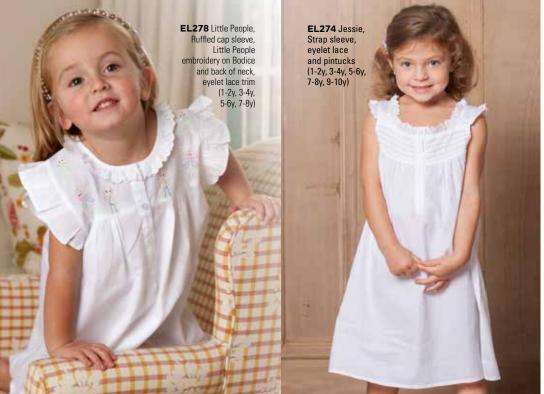

#### **BABY LAYETTE**

Embroidery is featured on hats, bibs, onesies, sleepsuits, sleepsacks and booties.

EL314 Sophia, three-quarter sleeves, White smocking,

Eyelet Lace Trim (1-2y, 3-4y, 5-6y, 7-8y, 9-10y)

EL228 Kate,

White lace shoulder straps, 4 buttons (1-2y, 3-4y, 5-6y, 7-8y, 9-10y)

EL340 Ruby, Long Sleeve, hand embroidered pink roses on bodice and back. (1-2y, 3-4y, 5-6y, 7-8y) 42

43

EL352 Bella, Capri Pants Set, Tank top with ruffle edge and pintucks (1-2y, 3-4y, 5-6y, 7-8y, 9-10y)