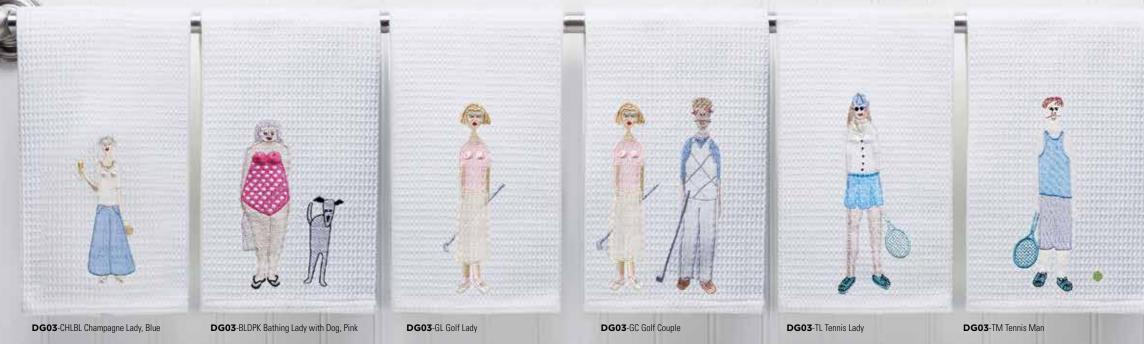

Girl and Dog DG42-GL Golf Lady, 100% Cotton (10" x15")

**TISSUE BOX COVERS** Fits standard tissue box (4.5"x 5.25")

DG17-GAD Tissue Box Cover, DG17-DIB Tissue Box Cover, Dog in Boat

#### COSMETIC BAGS - WAFFLE WEAVE - STRAIGHT TOP - CURVED TOP Plastic lined (11.5"x 8.5" x 3")

**DG07**-GL Large Cosmetic Bag Curved Top, Golf Lady

DG07-TL Large Cosmetic Bag, Curved Top, Tennis Lady

DG07-GAD Large Cosmetic Bag, Curved Top, Girl and Dog