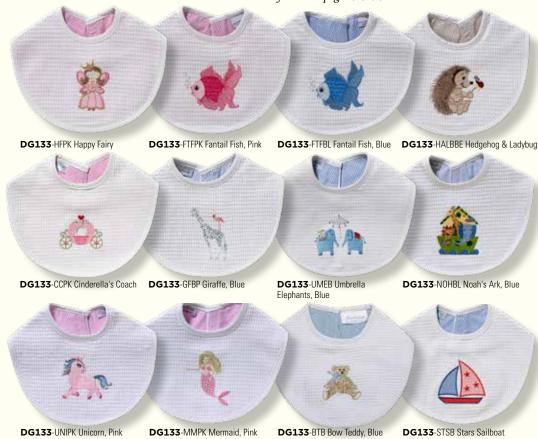

#### WAFFLE WEAVE BIB - GINGHAM LINED

More embroideries can be found on pages 34-35