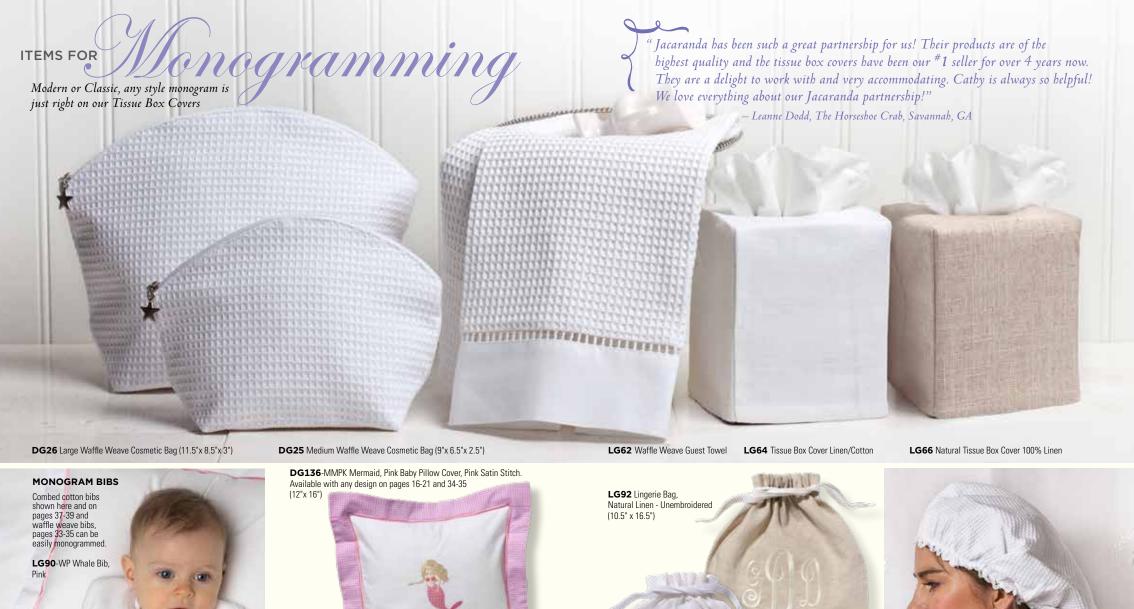

#### TISSUE BOX COVERS All covers Fit standard tissue box (4.5"x 5.25") WHITE & NATURAL LINEN/COTTON

Tissue box covers are available in bright white, featured on this page and natural linen. Natural linen tissue box covers pair perfectly with natural linen, combo guest towels and taupe terry towels. NATURAL

23

LG91 Lingerie Bag, White Linen - Unembroidered (10.5" x 16.5")

To see more styles visit JacarandaLiving.com or call 781.416.3533.

#### **LINGERIE BAGS**

Made by skilled Zulu women in KwaZulu-Natal, South Africa, these elegant linen lingerie bags are made using a combination of embroidery techniques. All Drawstring Bags are (10"x 15")