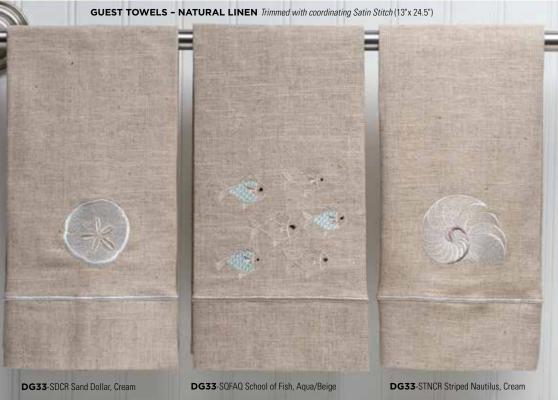

SDBE Sand Dollar, Beige

16

SSFBL Solo Starfish, Blue

SDCR Sand Dollar, Cream

SCBE Scallop, Beige

SDAQ Sand Dollar, Aqua

SDBL Sand Dollar, Blue

WLOR Wild Lobster, Red

LOR Lobster, Red

SFSAQ Swimming Fish, Aqua

SFSBL Swimming Fish, Blue

SOFAQ School of Fish, Aqua

CCHBE Conch, Beige

ACAQ Atlantic Crab, Aqua

SOFPW School of Fish, Pewter