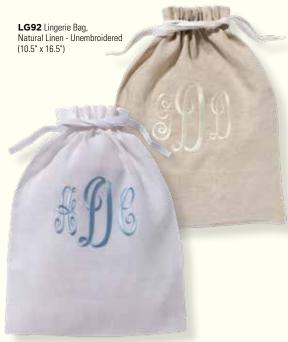

23

LG91 Lingerie Bag, White Linen - Unembroidered (10.5" x 16.5")

To see more styles visit JacarandaLiving.com or call 781.416.3533.