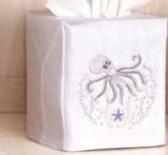

DG17-BCH The Beach

DG17-0CTPW Octopus, Pewter

DG17-SSTBL Swimming Turtle, Blue

DG17-AMLBL Amalfi Scroll, Blue

DG17-NBWBL Napoleon Bee Wreath, Blue

DG17-FDFPW Fleur-de-France, Pewter

To see more styles visit JacarandaLiving.com or call 781.416.3533.