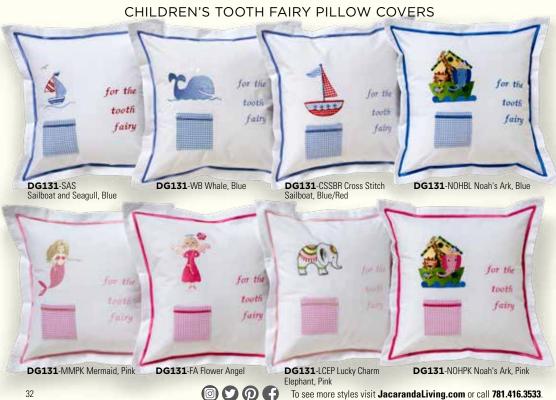

ulti
White

DN314-FBBLM Flower Bikini, Blue Multi, Lingerie Bag

28



**DN314**-FBBL Flower Bikini,

**DN314**-FBAQ Flower Bikini,



**DN325**-Clothesline, Lingerie Bag, Cotton/Linen

**DN314**-SBS Shoe Bag, Blue

#### UNDERTHINGS, BIKINI & ZIP TOP LINGERIE BAGS

Zipper closure to keep clothes in their place. These bags are great for travel or at-home organization.



**DG13**-PK Underthings Bag, Cotton/Linen, Pink Plastic lined (8.5"x 8.5"x 3.5")



DG06-PK Lingerie Bag, Cotton/Linen, Plastic lined (8.5"x 8.5"x 3.5")



**DG66** BR Bikini Bag, Blue/Red, Waffle Weave, Plastic lined (9.5"x 8.5"x 3.5")

**DG06** Lingerie Bag, Cotton/Linen, Plastic lined (8.5" x 8.5" x 3.5") A BL Lingerie Bag, Blue B LV Lingerie Bag, Lavender





DN326-BBPD-Boxers, Natural Linen, Polka Dot (10"x 15")











#### WAFFLE WEAVE BIB - GINGHAM LINED

More embroideries can be found on pages 34-35















#### **BABY LAYETTE**

Embroidery is featured on hats, bibs, onesies, sleepsuits, sleepsacks and booties.



















EL314 Sophia, three-quarter sleeves, White smocking,

Eyelet Lace Trim (1-2y, 3-4y, 5-6y, 7-8y, 9-10y)

EL228 Kate,

White lace shoulder straps, 4 buttons (1-2y, 3-4y, 5-6y, 7-8y, 9-10y)



EL340 Ruby, Long Sleeve, hand embroidered pink roses on bodice and back. (1-2y, 3-4y, 5-6y, 7-8y) 42



43

EL352 Bella, Capri Pants Set, Tank top with ruffle edge and pintucks (1-2y, 3-4y, 5-6y, 7-8y, 9-10y)









































































RH122-EG Raincoat, English Garden (XS,S,M,L,XL)











Botanical (9.5" x 6"x 2.5")



Peony,