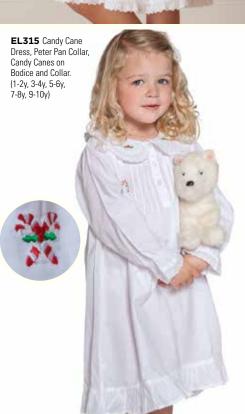

otton/Linen, Plastic lined (8.5" x 8.5" x 3.5") A BL Lingerie Bag, Blue B LV Lingerie Bag, Lavender





DN326-BBPD-Boxers, Natural Linen, Polka Dot (10"x 15")











#### WAFFLE WEAVE BIB - GINGHAM LINED

More embroideries can be found on pages 34-35















#### **BABY LAYETTE**

Embroidery is featured on hats, bibs, onesies, sleepsuits, sleepsacks and booties.



















EL314 Sophia, three-quarter sleeves, White smocking,

Eyelet Lace Trim (1-2y, 3-4y, 5-6y, 7-8y, 9-10y)

EL228 Kate,

White lace shoulder straps, 4 buttons (1-2y, 3-4y, 5-6y, 7-8y, 9-10y)



EL340 Ruby, Long Sleeve, hand embroidered pink roses on bodice and back. (1-2y, 3-4y, 5-6y, 7-8y) 42



43

EL352 Bella, Capri Pants Set, Tank top with ruffle edge and pintucks (1-2y, 3-4y, 5-6y, 7-8y, 9-10y)









































































RH122-EG Raincoat, English Garden (XS,S,M,L,XL)











Botanical (9.5" x 6"x 2.5")



Peony, Pink (11.5"x 7"x 3.5")

RH113-EG Large Cosmetic Bag, English Garden (11.5"x 7"x 3.5")

RH112-EG Medium Cosmetic Bag, English Garden (9.5"x 6"x 2.5")

RH115-EG Small Cosmetic Bag, English Garden (8"x 4.5"x 2")



RH113-MB Large Cosmetic Bag, Moody Blues (11.5"x 7"x 3.5") Moody Blues (9.5"x 6"x 2.5")

RH112-MB Medium Cosmetic Bag, RH115-MB Small Cosmetic Bag, Moody Blues (8"x 4.5"x 2")

Botanical (8"x 4.5"x 2")



### commitment to Quality, Exceptional Customer Service, and Giving Back.

Who we are Jacaranda Living, based in Wellesley, Massachusetts, was founded in 2004 by Cathy and Martin Deale. Now joined by their daughter, Gra