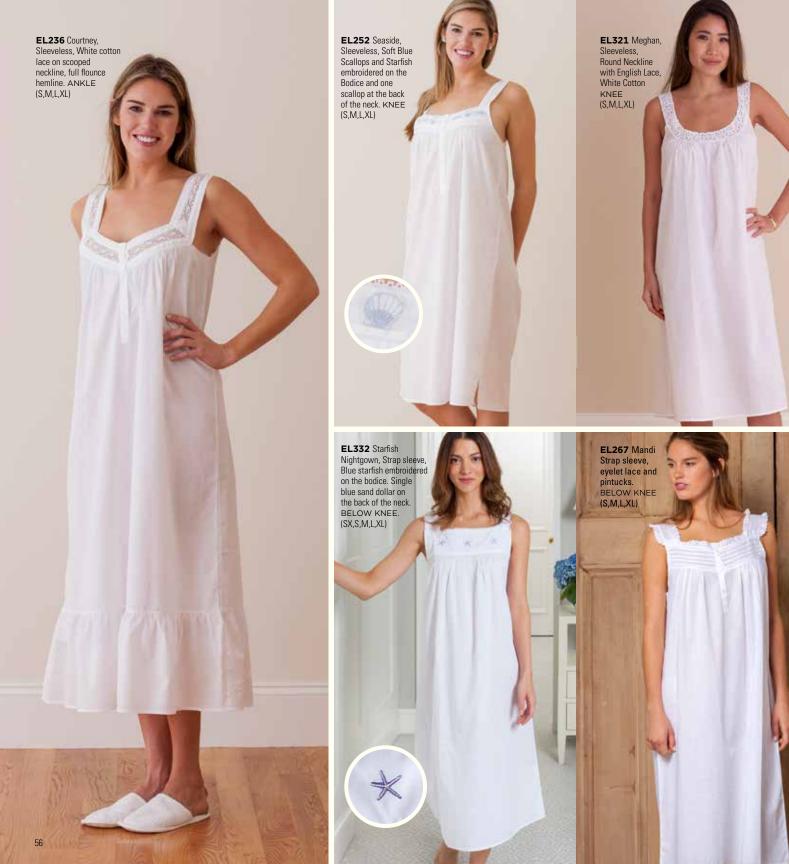

x 8.5" x 3.5") A BL Lingerie Bag, Blue B LV Lingerie Bag, Lavender





DN326-BBPD-Boxers, Natural Linen, Polka Dot (10"x 15")











#### WAFFLE WEAVE BIB - GINGHAM LINED

More embroideries can be found on pages 34-35















#### **BABY LAYETTE**

Embroidery is featured on hats, bibs, onesies, sleepsuits, sleepsacks and booties.



















EL314 Sophia, three-quarter sleeves, White smocking,

Eyelet Lace Trim (1-2y, 3-4y, 5-6y, 7-8y, 9-10y)

EL228 Kate,

White lace shoulder straps, 4 buttons (1-2y, 3-4y, 5-6y, 7-8y, 9-10y)



EL340 Ruby, Long Sleeve, hand embroidered pink roses on bodice and back. (1-2y, 3-4y, 5-6y, 7-8y) 42



43

EL352 Bella, Capri Pants Set, Tank top with ruffle edge and pintucks (1-2y, 3-4y, 5-6y, 7-8y, 9-10y)









































































RH122-EG Raincoat, English Garden (XS,S,M,L,XL)











Botanical (9.5" x 6"x 2.5")



Peony, Pink (11.5"x 7"x 3.5")

RH113-EG Large Cosmetic Bag, English Garden (11.5"x 7"x 3.5")

RH112-EG Medium Cosmetic Bag, English Garden (9.5"x 6"x 2.5")

RH115-EG Small Cosmetic Bag, English Garden (8"x 4.5"x 2")



RH113-MB Large Cosmetic Bag, Moody Blues (11.5"x 7"x 3.5") Moody Blues (9.5"x 6"x 2.5")

RH112-MB Medium Cosmetic Bag, RH115-MB Small Cosmetic Bag, Moody Blues (8"x 4.5"x 2")

Botanical (8"x 4.5"x 2")



### commitment to Quality, Exceptional Customer Service, and Giving Back.

Who we are Jacaranda Living, based in Wellesley, Massachusetts, was founded in 2004 by Cathy and Martin Deale. Now joined by their daughter, Gracie, who adds fresh social marke