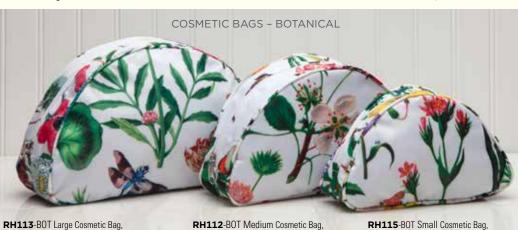

RH122-EG Raincoat, English Garden (XS,S,M,L,XL)

Botanical (9.5" x 6"x 2.5")

Peony, Pink (11.5"x 7"x 3.5")

RH113-EG Large Cosmetic Bag, English Garden (11.5"x 7"x 3.5")

RH112-EG Medium Cosmetic Bag, English Garden (9.5"x 6"x 2.5")

Botanical (8"x 4.5"x 2")