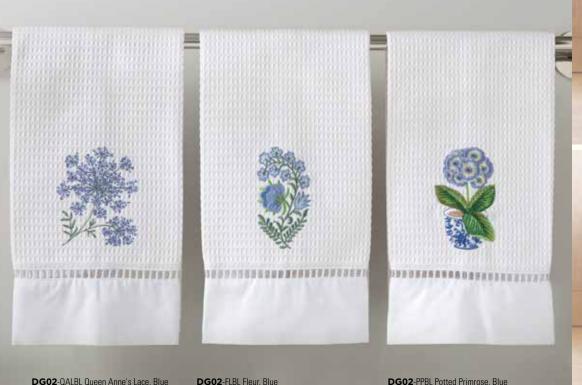

QALBL Queen Anne's Lace, Blue

SNFCY Sunflower Circle

LWRY Lemon Wreath

LBRY Lemon Branch

CALWH Calla Lily, White

WRLV Lavender Wreath

EDBW Elderberry

FGBL Foxgloves, Blue

WFP Wildflowers, Pastel

FLBL Fleur, Blue

FLPK Fleur, Pink

LSBL Lavender Spray, Blue

HP Hydrangea Pots

BHBL Heather, Blue

SDWH Snowdrops, White

ROFBL Row of Flowers, Blue