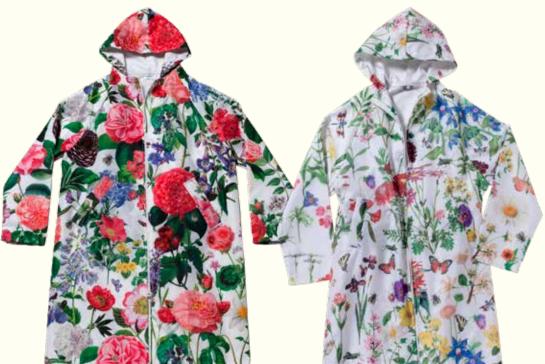

RH122-EG Raincoat, English Garden (XS,S,M,L,XL)

Botanical (9.5" x 6"x 2.5")

Peony, Pink (11.5"x 7"x 3.5")

RH113-EG Large Cosmetic Bag, English Garden (11.5"x 7"x 3.5")

RH112-EG Medium Cosmetic Bag, English Garden (9.5"x 6"x 2.5")