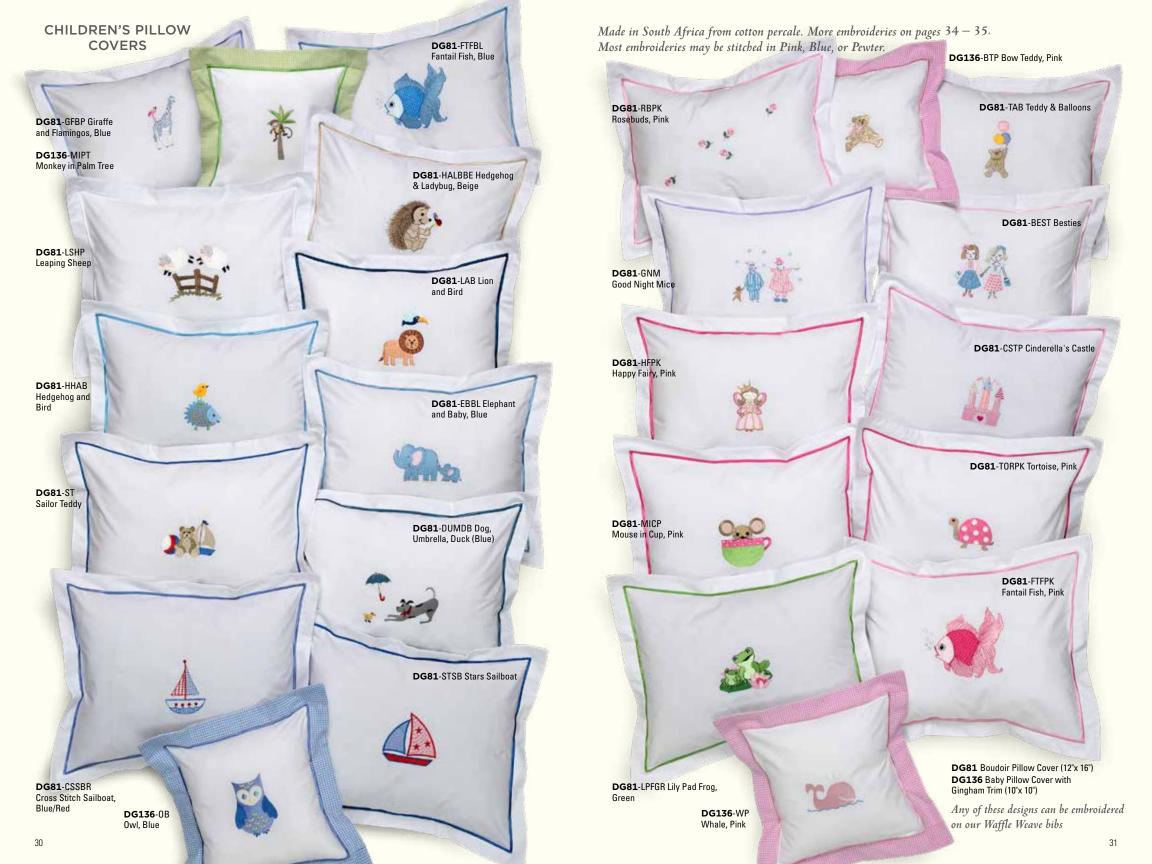

#### WAFFLE WEAVE BIB - GINGHAM LINED

More embroideries can be found on pages 34-35