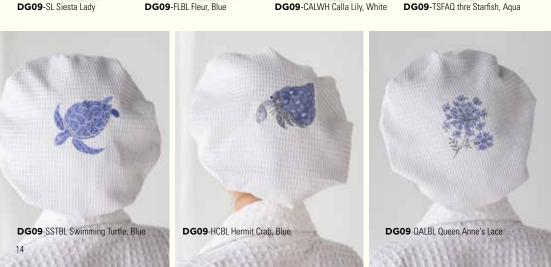

#### **EMBROIDERY DESIGNS**

Customize Guest Towels, Slippers, Tissue Box Covers, Cosmetic Bags, Pillow Covers, Bed Linen, and Shower Caps with any of the Embroidery Designs on pages 16 - 21.

STNBE Striped Nautilus, Beige

STBL Sea Turtle, Blue

SSTBL Swimming Turtle, Blue

BCH The Beach

OCTPW Octopus, Pewter

SHSBL Seahorse & Shells, Blue

SHSCL Seahorse & Shells, Coral

SHAQ Seahorse, Aqua

SHBDE Seahorse & Baby, Duck Egg Blue

CCHAQ Conch, Aqua

CRAQ Crab, Aqua

HCBL Hermit Crab, Blue

SOFBL School of Fish, Blue

Blue/Beige

SHTMUL Shell Trio, Multi

DCHBL Deckchair, Blue

17

QALBL Queen Anne's Lace, Blue

SNFCY Sunflower Circle

LWRY Lemon Wreath

LBRY Lemon Branch

CALWH Calla Lily, White

WRLV Lavender Wreath

EDBW Elderberry

FGBL Foxgloves, Blue