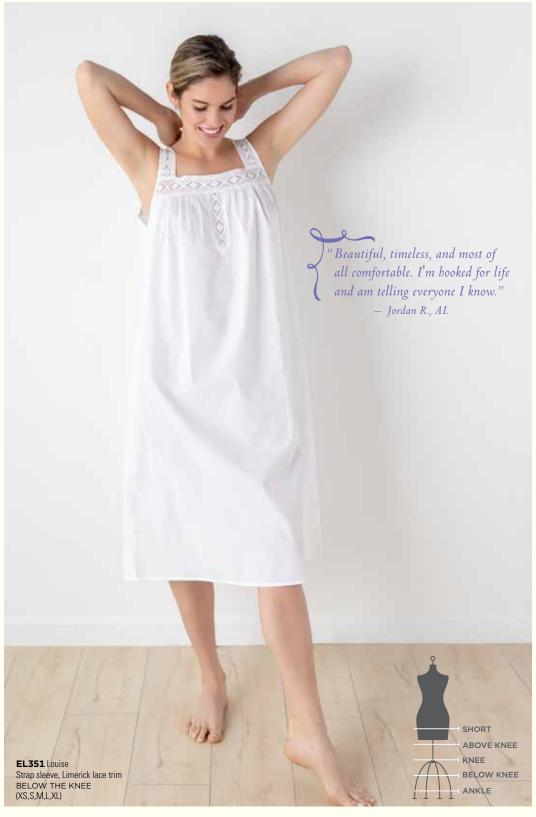

**COCKTAIL NAPKINS** Made from 100% pure cotton and feature a hemstitch border. They are only available in the embroidery designs shown here. Set of four. (6"x 6")

LG82-LOR Lobster, Red. Set of 4

A DG78-FLBL Boudior Pillow Cover Fleur, Blue B DG135-GJCBL Bolster, Ginger Jar Chain-Links, Blue