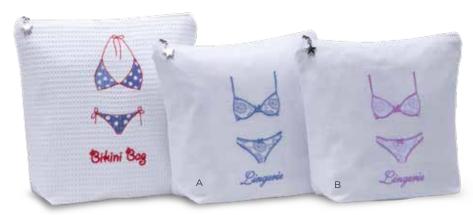

DG06-PK Lingerie Bag, Cotton/Linen, Plastic lined (8.5"x 8.5"x 3.5")

**DG66** BR Bikini Bag, Blue/Red, Waffle Weave, Plastic lined (9.5"x 8.5"x 3.5")

**DG06** Lingerie Bag, Cotton/Linen, Plastic lined (8.5" x 8.5" x 3.5") A BL Lingerie Bag, Blue B LV Lingerie Bag, Lavender