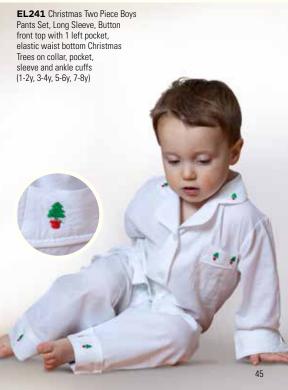

LTTT Lemon Topiary

PTTY Pear Topiary Tree, Yellow

PTTR Pear Topiary Tree, Red

TTTO Three Topiaries, Olive

BWGR Bell Wreath, Green/Red

CWGR Christmas Wreath

CHST Christmas Stocking with Tree CBOB Christmas Birds on Branch

CDS Christmas Dog Sleigh

CTIB Christmas Tree in Basket

CTGR Christmas Tree

HBGR Holly Basket

DRAWSTRING BAG Grab a versitile drawstring bag to stash shoes or clothing. The soft cotton is strong enough to protect its contents and light enough to fit in any tote or carry bag.