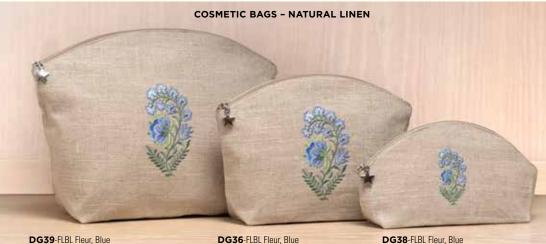

WFP Wildflowers, Pastel

FLBL Fleur, Blue

FLPK Fleur, Pink

LSBL Lavender Spray, Blue

HP Hydrangea Pots

BHBL Heather, Blue

SDWH Snowdrops, White

ROFBL Row of Flowers, Blue