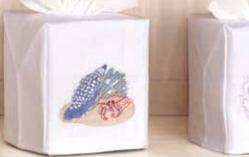

DG17-BCH The Beach

DG17-0CTPW Octopus, Pewter

DG17-SSTBL Swimming Turtle, Blue

DG17-AMLBL Amalfi Scroll, Blue

DG17-NBWBL Napoleon Bee Wreath, Blue

DG17-FDFPW Fleur-de-France, Pewter

To see more styles visit JacarandaLiving.com or call 781.416.3533.