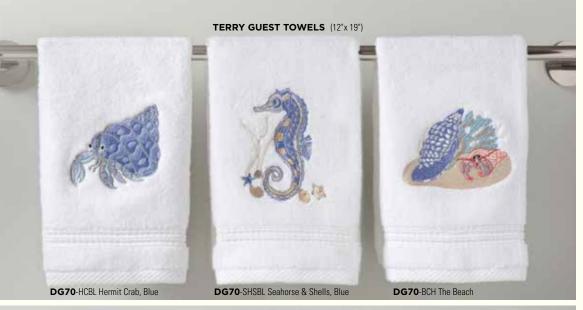

DG17-BCH The Beach

DG17-0CTPW Octopus, Pewter

DG17-SSTBL Swimming Turtle, Blue

DG17-AMLBL Amalfi Scroll, Blue

DG17-NBWBL Napoleon Bee Wreath, Blue

DG17-FDFPW Fleur-de-France, Pewter

To see more styles visit JacarandaLiving.com or call 781.416.3533.

STBL Sea Turtle, Blue

SSTBL Swimming Turtle, Blue

BCH The Beach

OCTPW Octopus, Pewter

SHSBL Seahorse & Shells, Blue

SHSCL Seahorse & Shells, Coral

SHAQ Seahorse, Aqua

SHBDE Seahorse & Baby, Duck Egg Blue

CCHAQ Conch, Aqua

CRAQ Crab, Aqua

HCBL Hermit Crab, Blue

SOFBL School of Fish, Blue

Blue/Beige

SHTMUL Shell Trio, Multi

DCHBL Deckchair, Blue

17