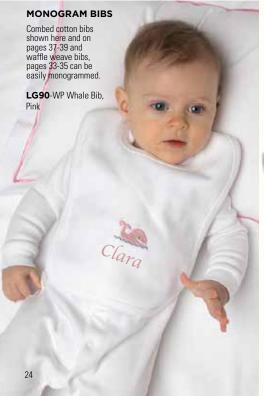

#### WAFFLE WEAVE BIB - GINGHAM LINED

More embroideries can be found on pages 34-35

#### **BABY LAYETTE**

Embroidery is featured on hats, bibs, onesies, sleepsuits, sleepsacks and booties.

EL314 Sophia, three-quarter sleeves, White smocking,

Eyelet Lace Trim (1-2y, 3-4y, 5-6y, 7-8y, 9-10y)