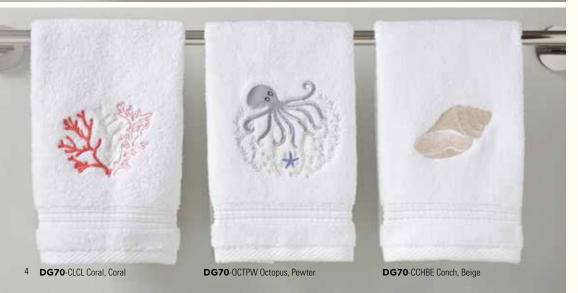

STNAQ Striped Nautilus, Aqua

STNDE Striped Nautilus, Duck Egg Blue

STNBL Striped Nautilus, Blue

CLDE Coral, Duck Egg Blue

CLNA Coral, Navy

CLCL Coral, Coral

SCHDE Shell Collection, Duck Egg Blue

CLBE Coral, Beige

WLOR Wild Lobster, Red

LOR Lobster, Red

SFSAQ Swimming Fish, Aqua

SFSBL Swimming Fish, Blue

SOFAQ School of Fish, Aqua

CCHBE Conch, Beige

ACAQ Atlantic Crab, Aqua

SOFPW School of Fish, Pewter