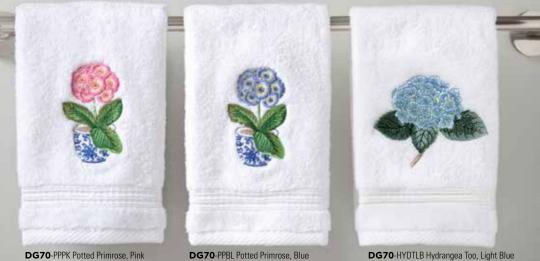

SBBL Sea Shell Basket, Blue

HBBL Blue Hydrangea Basket

BOB Basket of Blooms

HBPB Hydrangea Basket, Pink/Blue

HBCRP Hydrangea Basket

HYDTLP Hydrangea Too, Light Pink

PPPK Potted Primrose, Pink

18

HYDTLB Hydrangea Too, Light Blue

PPBL Potted Primrose, Blue

HBCRB Hydrangea Basket Cream/Blue

PPEPK Pot of Peonies, Pink

BPEPK Basket of Peonies, Pink