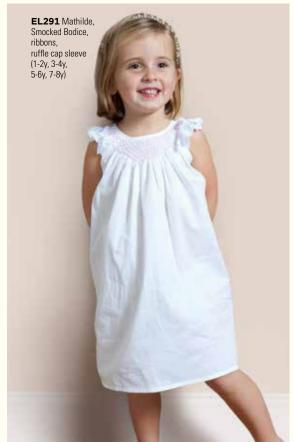

DERTHINGS, BIKINI & ZIP TOP LINGERIE BAGS

Zipper closure to keep clothes in their place. These bags are great for travel or at-home organization.



**DG13**-PK Underthings Bag, Cotton/Linen, Pink Plastic lined (8.5"x 8.5"x 3.5")



DG06-PK Lingerie Bag, Cotton/Linen, Plastic lined (8.5"x 8.5"x 3.5")



**DG66** BR Bikini Bag, Blue/Red, Waffle Weave, Plastic lined (9.5"x 8.5"x 3.5")

**DG06** Lingerie Bag, Cotton/Linen, Plastic lined (8.5" x 8.5" x 3.5") A BL Lingerie Bag, Blue B LV Lingerie Bag, Lavender





DN326-BBPD-Boxers, Natural Linen, Polka Dot (10"x 15")











#### WAFFLE WEAVE BIB - GINGHAM LINED

More embroideries can be found on pages 34-35















#### **BABY LAYETTE**

Embroidery is featured on hats, bibs, onesies, sleepsuits, sleepsacks and booties.



















EL314 Sophia, three-quarter sleeves, White smocking,

Eyelet Lace Trim (1-2y, 3-4y, 5-6y, 7-8y, 9-10y)

EL228 Kate,

White lace shoulder straps, 4 buttons (1-2y, 3-4y, 5-6y, 7-8y, 9-10y)



EL340 Ruby, Long Sleeve, hand embroidered pink roses on bodice and back. (1-2y, 3-4y, 5-6y, 7-8y) 42



43

EL352 Bella, Capri Pants Set, Tank top with ruffle edge and pintucks (1-2y, 3-4y, 5-6y, 7-8y, 9-10y)









































































RH122-EG Raincoat, English Garden (XS,S,M,L,XL)











Botanical (9.5" x 6"x 2.5")



Peony, Pink (11.5"x 7"x 3.5")

RH113-EG Large Cosmetic Bag, English Garden (11.5"x 7"x 3.5")

RH112-EG Medium Cosmetic Bag, English Garden (9.5"x 6"x 2.5")

RH115-EG Small Cosmetic Bag, English Garden (8"x 4.5"x 2")



RH113-MB La