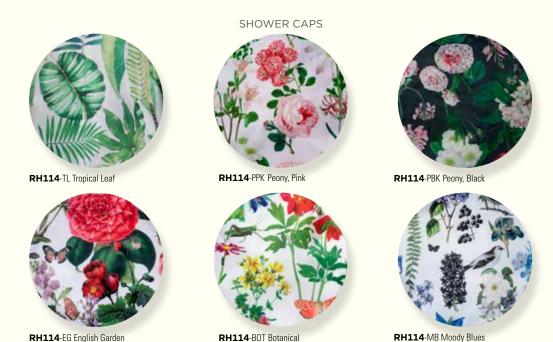

#### COLORFUL COLLECTION

From KwaZulu-Natal, South Africa, hail these colorful plastic covered cotton and waterproof lined cosmetic bags. Fanciful interpretations of botanical prints, Art Deco graphics some of the new prints. Face Masks made of soft breathable, and watercolor splashes are available in all these patterns. Visit our website to see washable cotton are (blue and raspberry) and other Colorful Collection Paisley print items not shown here.