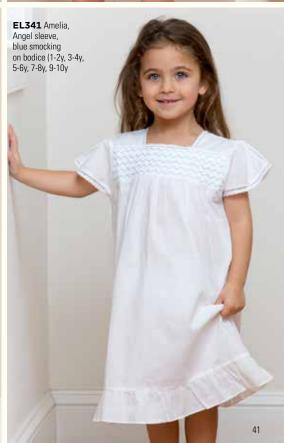

EL228 Kate,

White lace shoulder straps, 4 buttons (1-2y, 3-4y, 5-6y, 7-8y, 9-10y)

EL340 Ruby, Long Sleeve, hand embroidered pink roses on bodice and back. (1-2y, 3-4y, 5-6y, 7-8y) 42

43

EL352 Bella, Capri Pants Set, Tank top with ruffle edge and pintucks (1-2y, 3-4y, 5-6y, 7-8y, 9-10y)