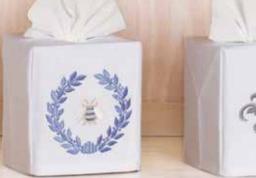

DG17-BCH The Beach

DG17-0CTPW Octopus, Pewter

DG17-SSTBL Swimming Turtle, Blue

DG17-AMLBL Amalfi Scroll, Blue

DG17-NBWBL Napoleon Bee Wreath, Blue

DG17-FDFPW Fleur-de-France, Pewter

To see more styles visit JacarandaLiving.com or call 781.416.3533.