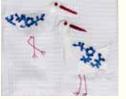

#### These designs can all be embroidered on Waffle Weave, Terry, Natural Linen, White Linen/Cotton or Percale.

SPWH Sandpipers, White

SPWBL Sandpipers, White/Blue

SKNBE Sailor's Knot, Beige

SKNNA Sailor's Knot, Navy