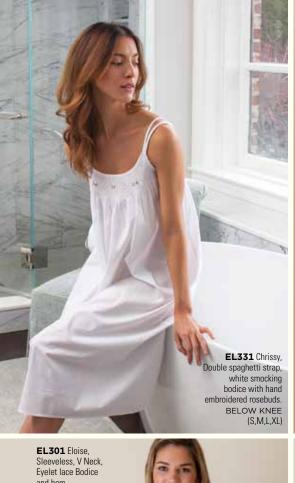

#### **BABY LAYETTE**

Embroidery is featured on hats, bibs, onesies, sleepsuits, sleepsacks and booties.

EL314 Sophia, three-quarter sleeves, White smocking,

Eyelet Lace Trim (1-2y, 3-4y, 5-6y, 7-8y, 9-10y)