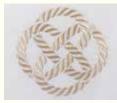

#### These designs can all be embroidered on Waffle Weave, Terry, Natural Linen, White Linen/Cotton or Percale.

SPWH Sandpipers, White

SPWBL Sandpipers, White/Blue

SKNBE Sailor's Knot, Beige

SKNNA Sailor's Knot, Navy