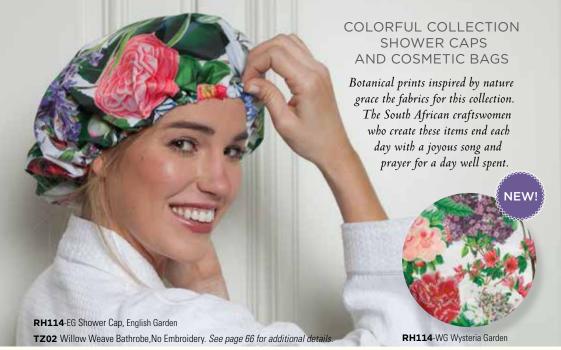

#### COLORFUL COLLECTION

From KwaZulu-Natal, South Africa, hail these colorful plastic covered cotton and waterproof lined cosmetic bags. Fanciful interpretations of botanical prints, Art Deco graphics some of the new prints. Face Masks made of soft breathable, and watercolor splashes are available in all these patterns. Visit our website to see washable cotton are (blue and raspberry) and other Colorful Collection Paisley print items not shown here.