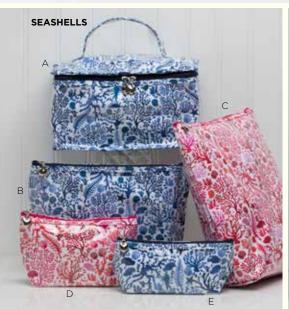

ul plastic covered cotton and waterproof lined cosmetic bags. Fanciful interpretations of botanical prints, Art Deco graphics some of the new prints. Face Masks made of soft breathable, and watercolor splashes are available in all these patterns. Visit our website to see washable cotton are (blue and raspberry) and other Colorful Collection Paisley print items not shown here.



A DN300-CFL Small Cosmetic Bag (7"x4"x2.25") B **DN302**-CFL Large Cosmetic Bag (10"x 10"x 2.5")



A DN327-GBRA Cosmetic Case with handle (9"x5"x5.5") B DN302-GBAQ Large Cosmetic Bag (10"x 10"x 2.5")

C DN300-GBAQ Small Cosmetic Bag (7"x4"x2.25")

D DN338-GBRA Extra Small Cosmetic Bag (7"x3"x2.25")

E DN308-GBRA Box Cosmetic bag with loop (9.5"x5"x3")

F **DN339**-GBAQ Brush Bag, Long (13"x4.5"x3")

**GERBERA** 



A DN327-SSBL Cosmetic Case with handle (9"x5"x5.5") B DN301-SSBL Medium Cosmetic Bag (9"x 7"x 2.5")

- C DN302-SSCL Large Cosmetic Bag (10"x 10"x 2.5")

  D DN300-SSCL Small Cosmetic Bag (7"x4"x2.25")
- E DN338-SSBL Extra Small Cosmetic Bag (7"x3"x2.25")

#### STRAWBERRY VINES & BLUE FANS





DN200-PGBL Pineapple Garden Face Mask. Masks are super soft, 3-layer construction, breathable wash easily and dry quickly. See more on back cover.



PINEAPPLE GARDEN

To see more styles visit JacarandaLiving.com or call 781.416.3533.

C DN300-PGBL Small Cosmetic Bag (7"x4"x2.25") D DN200-PGBL Face Mask (One Size)

#### **LINGERIE BAGS**

Made by skilled Zulu women in KwaZulu-Natal, South Africa, these elegant linen lingerie bags are made using a combination of embroidery techniques. All Drawstring