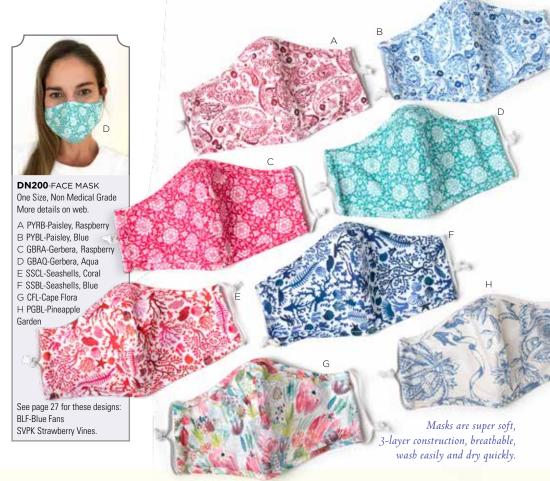

#### STRAWBERRY VINES & BLUE FANS

DN200-PGBL Pineapple Garden Face Mask. Masks are super soft, 3-layer construction, breathable wash easily and dry quickly. See more on back cover.

PINEAPPLE GARDEN

To see more styles visit JacarandaLiving.com or call 781.416.3533.

C DN300-PGBL Small Cosmetic Bag (7"x4"x2.25") D DN200-PGBL Face Mask (One Size)