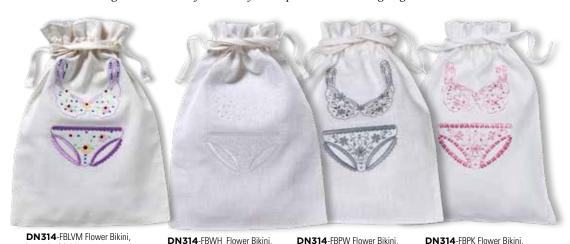

#### **LINGERIE BAGS**

Made by skilled Zulu women in KwaZulu-Natal, South Africa, these elegant linen lingerie bags are made using a combination of embroidery techniques. All Drawstring Bags are (10"x 15")

Lavender Multi
White

DN314-FBBLM Flower Bikini, Blue Multi, Lingerie Bag

28

**DN314**-FBBL Flower Bikini,

**DN314**-FBAQ Flower Bikini,

**DN325**-Clothesline, Lingerie Bag, Cotton/Linen

**DN314**-SBS Shoe Bag, Blue