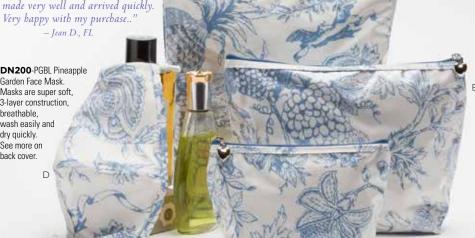

#### STRAWBERRY VINES & BLUE FANS

DN200-PGBL Pineapple Garden Face Mask. Masks are super soft, 3-layer construction, breathable wash easily and dry quickly. See more on back cover.

PINEAPPLE GARDEN

To see more styles visit JacarandaLiving.com or call 781.416.3533.