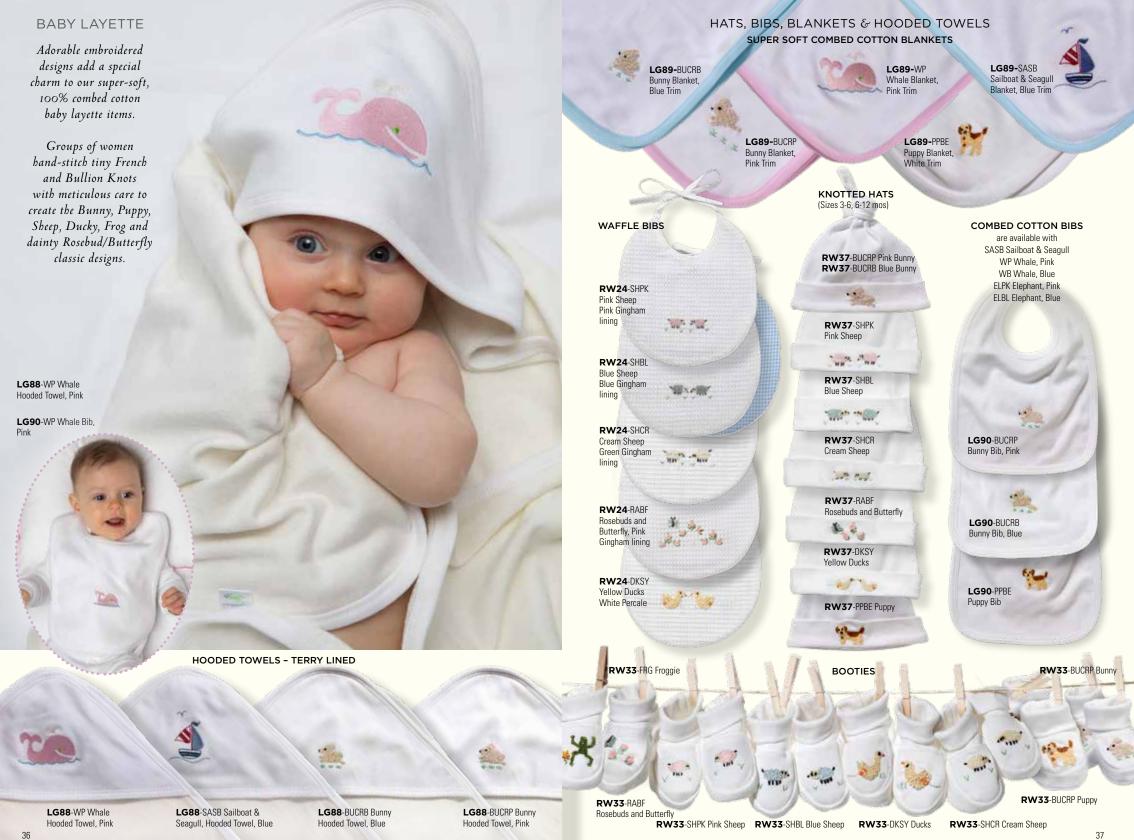

#### **BABY LAYETTE**

Embroidery is featured on hats, bibs, onesies, sleepsuits, sleepsacks and booties.

EL314 Sophia, three-quarter sleeves, White smocking,

Eyelet Lace Trim (1-2y, 3-4y, 5-6y, 7-8y, 9-10y)