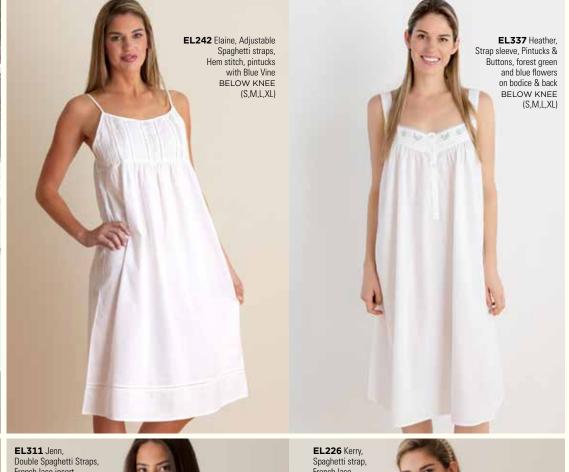

#### **BABY LAYETTE**

Embroidery is featured on hats, bibs, onesies, sleepsuits, sleepsacks and booties.

EL314 Sophia, three-quarter sleeves, White smocking,

Eyelet Lace Trim (1-2y, 3-4y, 5-6y, 7-8y, 9-10y)