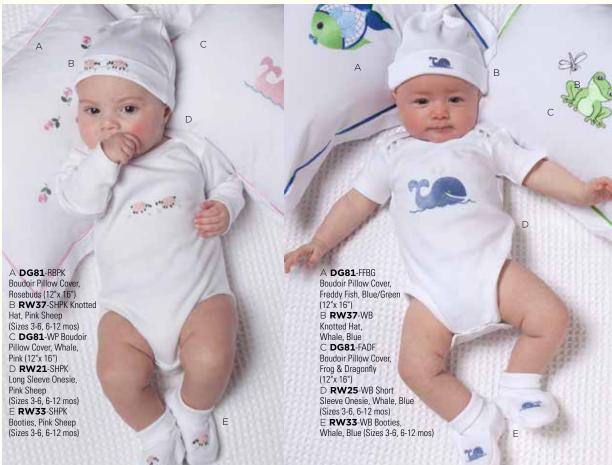

#### **BABY LAYETTE**

Embroidery is featured on hats, bibs, onesies, sleepsuits, sleepsacks and booties.

EL314 Sophia, three-quarter sleeves, White smocking,

Eyelet Lace Trim (1-2y, 3-4y, 5-6y, 7-8y, 9-10y)