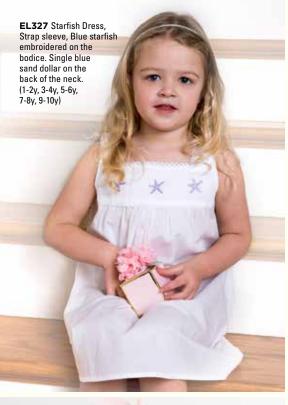

#### **BABY LAYETTE**

Embroidery is featured on hats, bibs, onesies, sleepsuits, sleepsacks and booties.

EL314 Sophia, three-quarter sleeves, White smocking,

Eyelet Lace Trim (1-2y, 3-4y, 5-6y, 7-8y, 9-10y)

EL228 Kate,

White lace shoulder straps, 4 buttons (1-2y, 3-4y, 5-6y, 7-8y, 9-10y)

EL340 Ruby, Long Sleeve, hand embroidered pink roses on bodice and back. (1-2y, 3-4y, 5-6y, 7-8y) 42

43

EL352 Bella, Capri Pants Set, Tank top with ruffle edge and pintucks (1-2y, 3-4y, 5-6y, 7-8y, 9-10y)