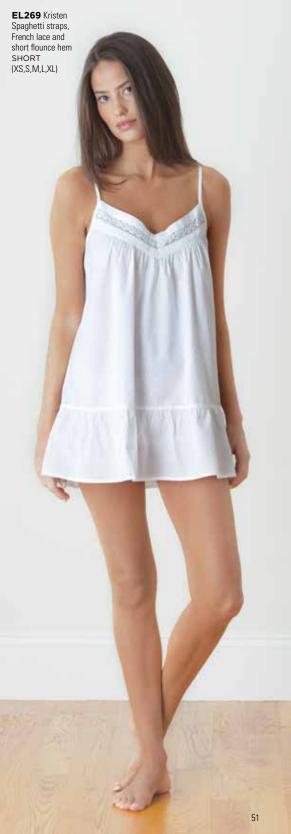

#### **BABY LAYETTE**

Embroidery is featured on hats, bibs, onesies, sleepsuits, sleepsacks and booties.

EL314 Sophia, three-quarter sleeves, White smocking,

Eyelet Lace Trim (1-2y, 3-4y, 5-6y, 7-8y, 9-10y)