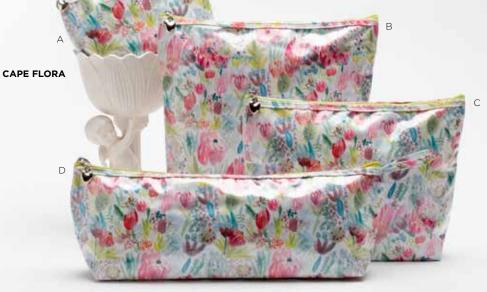

lastic lined (11.5"x 8.5" x 3")



**DG07**-GL Large Cosmetic Bag Curved Top, Golf Lady

DG07-TL Large Cosmetic Bag, Curved Top, Tennis Lady

DG07-GAD Large Cosmetic Bag, Curved Top, Girl and Dog

23









LG91 Lingerie Bag, White Linen - Unembroidered (10.5" x 16.5")

To see more styles visit JacarandaLiving.com or call 781.416.3533.



#### COLORFUL COLLECTION

From KwaZulu-Natal, South Africa, hail these colorful plastic covered cotton and waterproof lined cosmetic bags. Fanciful interpretations of botanical prints, Art Deco graphics some of the new prints. Face Masks made of soft breathable, and watercolor splashes are available in all these patterns. Visit our website to see washable cotton are (blue and raspberry) and other Colorful Collection Paisley print items not shown here.



A DN300-CFL Small Cosmetic Bag (7"x4"x2.25") B **DN302**-CFL Large Cosmetic Bag (10"x 10"x 2.5")



A DN327-GBRA Cosmetic Case with handle (9"x5"x5.5") B DN302-GBAQ Large Cosmetic Bag (10"x 10"x 2.5")

C DN300-GBAQ Small Cosmetic Bag (7"x4"x2.25")

D DN338-GBRA Extra Small Cosmetic Bag (7"x3"x2.25")

E DN308-GBRA Box Cosmetic bag with loop (9.5"x5"x3")

F **DN339**-GBAQ Brush Bag, Long (13"x4.5"x3")

**GERBERA** 



A DN327-SSBL Cosmetic Case with handle (9"x5"x5.5") B DN301-SSBL Medium Cosmetic Bag (9"x 7"x 2.5")

- C DN302-SSCL Large Cosmetic Bag (10"x 10"x 2.5")

  D DN300-SSCL Small Cosmetic Bag (7"x4"x2.25")
- E DN338-SSBL Extra Small Cosmetic Bag (7"x3"x2.25")

#### STRAWBERRY VINES & BLUE FANS





DN200-PGBL Pineapple Garden Face Mask. Masks are super soft, 3-layer construction,