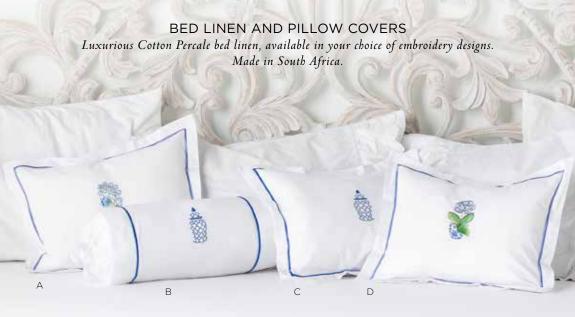

ENS** DINNER NAPKINS Versatile napkins in waffle weave fabric or soft cotton. Large cotton napkins are hemstitched, waffle weave napkins are available with hemstitched or ladder lace trim. Both amply sized (20"x 20") and packed as a set of two. Plain cotton napkins are perfect for monogramming LG87-100% Cotton, Hemstitch and Ladder Lace Trim, Plain Napkin for monogram. (not shown). A LG74-Dinner Napkins Waffle Weave with Lace Trim B **LG81**-NBWWH Dinner Napkins Napoleon Bee Wreath, White, Hemstitch and Ladder Lace Trim C **LG86**-Dinner Napkins Waffle Weave, Hemstitch and Ladder Lace Trim



**COCKTAIL NAPKINS** Made from 100% pure cotton and feature a hemstitch border. They are only available in the embroidery designs shown here. Set of four. (6"x 6")



LG82-LOR Lobster, Red. Set of 4



A DG78-FLBL Boudior Pillow Cover Fleur, Blue B DG135-GJCBL Bolster, Ginger Jar Chain-Links, Blue

A **DG17**-SDAQ Tissue Box Cover, Sand Dollar, Aqua B **DG117**-SOFAQ Euro, School of Fish, Aqua

D DG78-CLAQ Boudoir, Coral, Aqua

12

C **DG101**-SOFAQ Standard Pillowcase, School of Fish, Aqua



E DG78-SCHAQ Boudoir, Shell Collection, Aqua F DG135-SOFAQ Bolster, School of Fish, Aqua G DG109-SOFAQ Queen Duvet Cover, School of Fish, Aqua

C **DG78**-GJCBL Boudior Pillow, Ginger Jar Chain-Links, Blue D **DG78**-PPBL Potted Primrose, Blue PPBL Potted Primrose, Blue GJCBL Ginger Ja Chain-Links, Blue STNBE Striped Nautilus, Beige **OCTPW** Octopus, Pewter BCH The Beach SSTBL Swimming Turtle, Blue SSFBL Solo Starfish. DG78 Boudior Pillow Covers (12"x 16") 13

FLBL Fleur,

NBWBE Napoleon Bee Wre