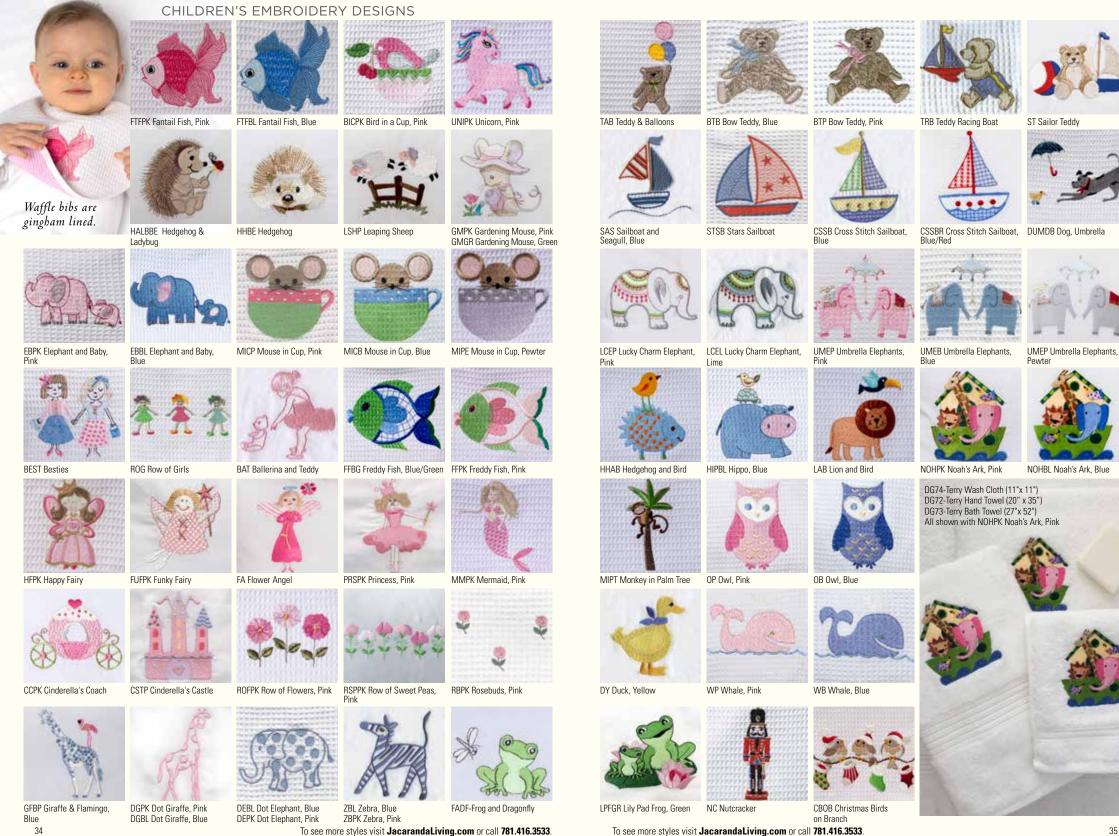

#### WAFFLE WEAVE BIB - GINGHAM LINED

More embroideries can be found on pages 34-35