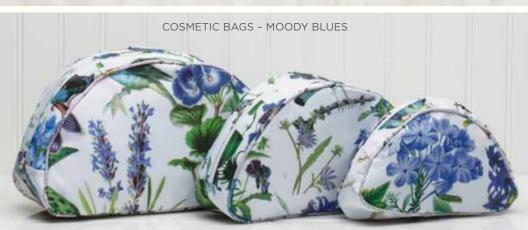

RH115-EG Small Cosmetic Bag, English Garden (8"x 4.5"x 2")

RH113-MB Large Cosmetic Bag, Moody Blues (11.5"x 7"x 3.5") Moody Blues (9.5"x 6"x 2.5")

RH112-MB Medium Cosmetic Bag, RH115-MB Small Cosmetic Bag, Moody Blues (8"x 4.5"x 2")