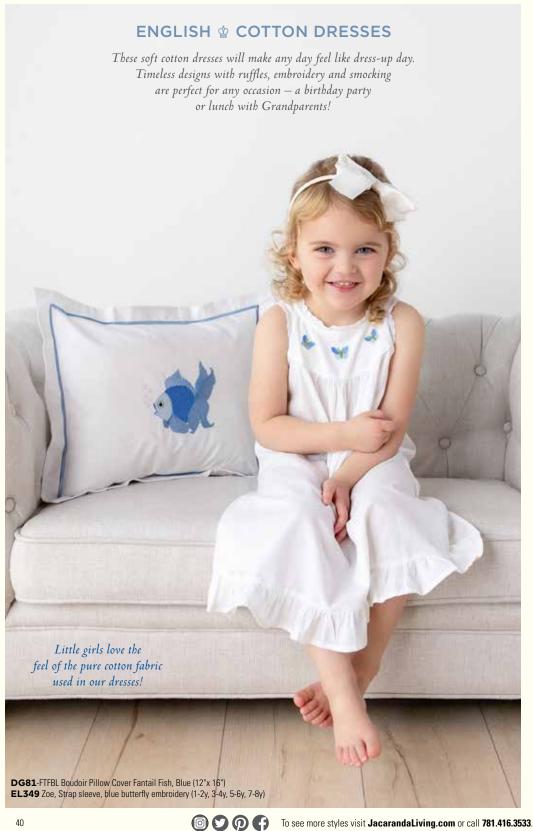

#### **BABY LAYETTE**

Embroidery is featured on hats, bibs, onesies, sleepsuits, sleepsacks and booties.

EL314 Sophia, three-quarter sleeves, White smocking,

Eyelet Lace Trim (1-2y, 3-4y, 5-6y, 7-8y, 9-10y)

EL228 Kate,

White lace shoulder straps, 4 buttons (1-2y, 3-4y, 5-6y, 7-8y, 9-10y)

EL340 Ruby, Long Sleeve, hand embroidered pink roses on bodice and back. (1-2y, 3-4y, 5-6y, 7-8y) 42

43

EL352 Bella, Capri Pants Set, Tank top with ruffle edge and pintucks (1-2y, 3-4y, 5-6y, 7-8y, 9-10y)