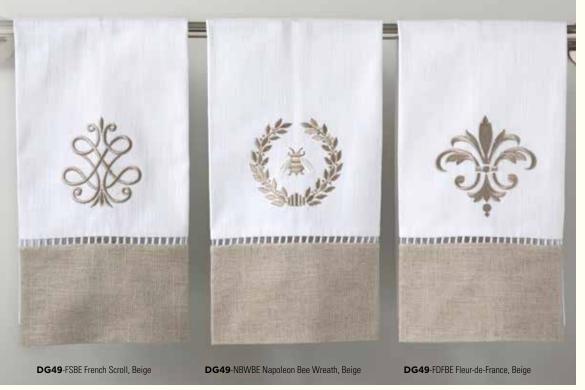

#### These designs can all be embroidered on Waffle Weave, Terry, Natural Linen, White Linen/Cotton or Percale.

NBWPW Bee Wreath, Pewter

NBWBE Napoleon Bee Wreath,

NBWDE Napoleon Bee Wreath, Duck Egg Blue

FDFPW Fleur-de-France, Pewter

FSPW French Scroll, Pewter

20

NBDEB Napoleon Bee,

TDBL Single Twilight Dragonfly, Blue

DFBE-C Classic Dragonfly, Beige

TCDE Three Classic Dragonflies, Duck Egg Blue

FDFAQ Fleur-de-France, Aqua

FLBE Fleur-de-lis, Beige

AMLBL Amalfi Scroll, Blue

FSAQ French Scroll, Aqua

FSBE French Scroll, Beige

FSCB French Scroll, Cobalt Blue