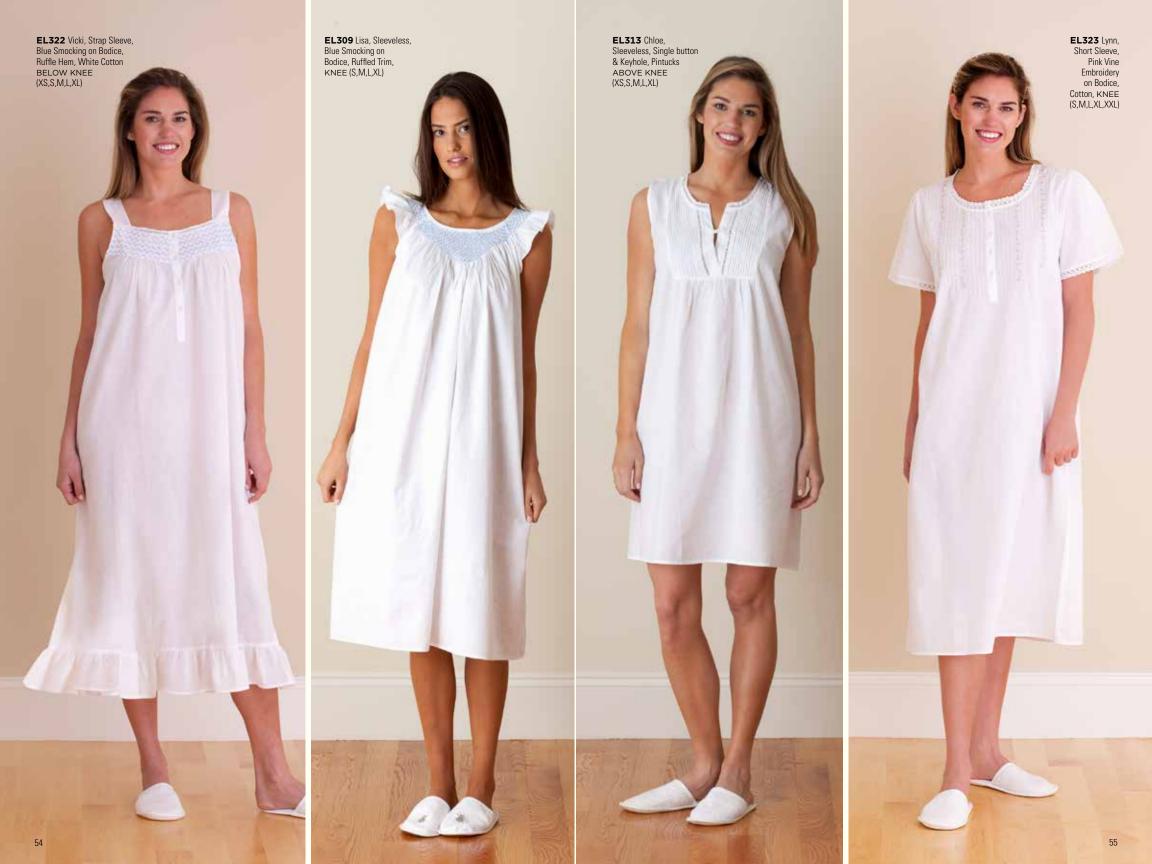

5" x 8.5" x 3.5") A BL Lingerie Bag, Blue B LV Lingerie Bag, Lavender





DN326-BBPD-Boxers, Natural Linen, Polka Dot (10"x 15")











#### WAFFLE WEAVE BIB - GINGHAM LINED

More embroideries can be found on pages 34-35















#### **BABY LAYETTE**

Embroidery is featured on hats, bibs, onesies, sleepsuits, sleepsacks and booties.



















EL314 Sophia, three-quarter sleeves, White smocking,

Eyelet Lace Trim (1-2y, 3-4y, 5-6y, 7-8y, 9-10y)

EL228 Kate,

White lace shoulder straps, 4 buttons (1-2y, 3-4y, 5-6y, 7-8y, 9-10y)



EL340 Ruby, Long Sleeve, hand embroidered pink roses on bodice and back. (1-2y, 3-4y, 5-6y, 7-8y) 42



43

EL352 Bella, Capri Pants Set, Tank top with ruffle edge and pintucks (1-2y, 3-4y, 5-6y, 7-8y, 9-10y)









































































RH122-EG Raincoat, English Garden (XS,S,M,L,XL)











Botanical (9.5" x 6"x 2.5")



Peony, Pink (11.5"x 7"x 3.5")

RH113-EG Large Cosmetic Bag, English Garden (11.5"x 7"x 3.5")

RH112-EG Medium Cosmetic Bag, English Garden (9.5"x 6"x 2.5")

RH115-EG Small Cosmetic Bag, English Garden (8"x 4.5"x 2")



RH113-MB Large Cosmetic Bag, Moody Blues (11.5"x 7"x 3.5") Moody Blues (9.5"x 6"x 2.5")

RH112-MB Medium Cosmetic Bag, RH115-MB Small Cosmetic Bag, Moody Blues (8"x 4.5"x 2")

Botanical (8"x 4.5"x 2")



### commitment to Quality, Exceptional Customer Service, and Giving Back.

Who we are Jacaranda Living, based in Wellesley, Massachusetts, was founded in 2004 by Cathy and Martin Deale. Now joined by their daughter, Gracie, who adds fresh social mar