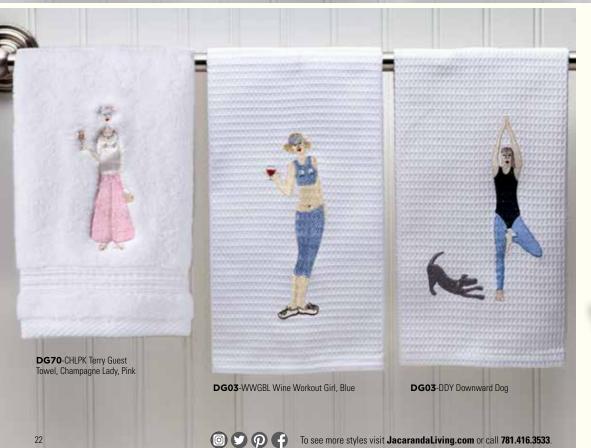

#### **TERRY TOWELS**

Made by Zulu women in South Africa from luxurious 600 gsm pure cotton terry. Available in white or taupe in any of our embroidery designs. See pages 16 - 21,

34 and 35.

- Blair H., TX