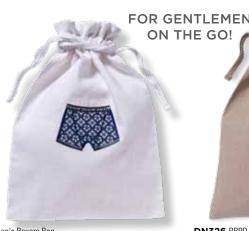

ery techniques. All Drawstring Bags are (10"x 15")



Lavender Multi
White

DN314-FBBLM Flower Bikini, Blue Multi, Lingerie Bag

28



**DN314**-FBBL Flower Bikini,

**DN314**-FBAQ Flower Bikini,



**DN325**-Clothesline, Lingerie Bag, Cotton/Linen

**DN314**-SBS Shoe Bag, Blue

#### UNDERTHINGS, BIKINI & ZIP TOP LINGERIE BAGS

Zipper closure to keep clothes in their place. These bags are great for travel or at-home organization.



**DG13**-PK Underthings Bag, Cotton/Linen, Pink Plastic lined (8.5"x 8.5"x 3.5")



DG06-PK Lingerie Bag, Cotton/Linen, Plastic lined (8.5"x 8.5"x 3.5")



**DG66** BR Bikini Bag, Blue/Red, Waffle Weave, Plastic lined (9.5"x 8.5"x 3.5")

**DG06** Lingerie Bag, Cotton/Linen, Plastic lined (8.5" x 8.5" x 3.5") A BL Lingerie Bag, Blue B LV Lingerie Bag, Lavender





DN326-BBPD-Boxers, Natural Linen, Polka Dot (10"x 15")











#### WAFFLE WEAVE BIB - GINGHAM LINED

More embroideries can be found on pages 34-35















#### **BABY LAYETTE**

Embroidery is featured on hats, bibs, onesies, sleepsuits, sleepsacks and booties.



















EL314 Sophia, three-quarter sleeves, White smocking,

Eyelet Lace Trim (1-2y, 3-4y, 5-6y, 7-8y, 9-10y)

EL228 Kate,

White lace shoulder straps, 4 buttons (1-2y, 3-4y, 5-6y, 7-8y, 9-10y)



EL340 Ruby, Long Sleeve, hand embroidered pink roses on bodice and back. (1-2y, 3-4y, 5-6y, 7-8y) 42



43

EL352 Bella, Capri Pants Set, Tank top with ruffle edge and pintucks (1-2y, 3-4y, 5-6y, 7-8y, 9-10y)









































































RH122-EG Raincoat, English Garden