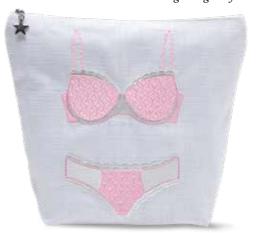

#### UNDERTHINGS, BIKINI & ZIP TOP LINGERIE BAGS

Zipper closure to keep clothes in their place. These bags are great for travel or at-home organization.

**DG13**-PK Underthings Bag, Cotton/Linen, Pink Plastic lined (8.5"x 8.5"x 3.5")

DG06-PK Lingerie Bag, Cotton/Linen, Plastic lined (8.5"x 8.5"x 3.5")

**DG66** BR Bikini Bag, Blue/Red, Waffle Weave, Plastic lined (9.5"x 8.5"x 3.5")

**DG06** Lingerie Bag, Cotton/Linen, Plastic lined (8.5" x 8.5" x 3.5") A BL Lingerie Bag, Blue B LV Lingerie Bag, Lavender