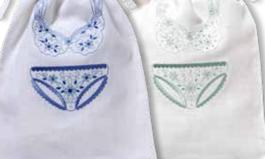

#### **LINGERIE BAGS**

Made by skilled Zulu women in KwaZulu-Natal, South Africa, these elegant linen lingerie bags are made using a combination of embroidery techniques. All Drawstring Bags are (10"x 15")

Lavender Multi
White

DN314-FBBLM Flower Bikini, Blue Multi, Lingerie Bag

28

**DN314**-FBBL Flower Bikini,

**DN314**-FBAQ Flower Bikini,

**DN325**-Clothesline, Lingerie Bag, Cotton/Linen

**DN314**-SBS Shoe Bag, Blue