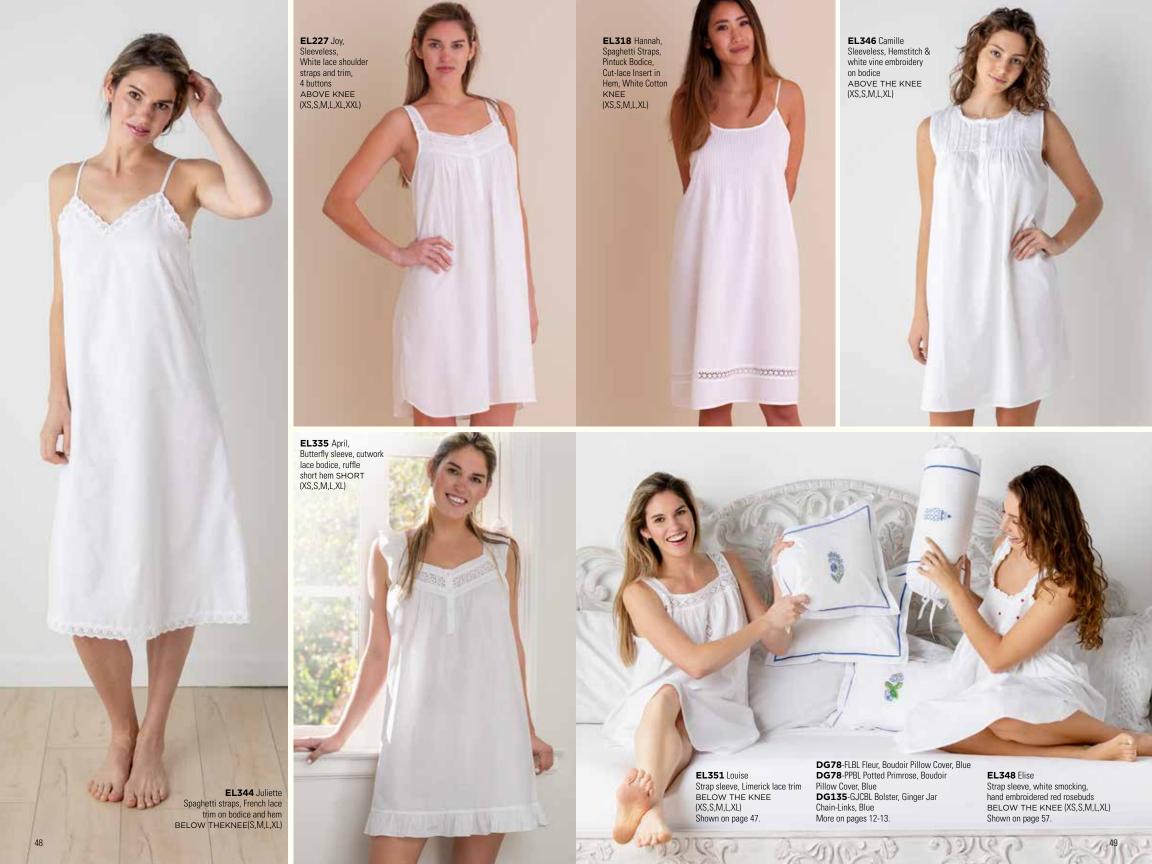

**COCKTAIL NAPKINS** Made from 100% pure cotton and feature a hemstitch border. They are only available in the embroidery designs shown here. Set of four. (6"x 6")

LG82-LOR Lobster, Red. Set of 4

A DG78-FLBL Boudior Pillow Cover Fleur, Blue B DG135-GJCBL Bolster, Ginger Jar Chain-Links, Blue