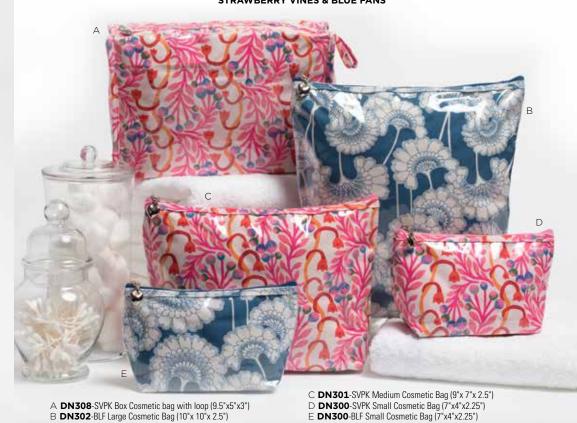

#### STRAWBERRY VINES & BLUE FANS

DN200-PGBL Pineapple Garden Face Mask. Masks are super soft, 3-layer construction, breathable wash easily and dry quickly. See more on back cover.

PINEAPPLE GARDEN

To see more styles visit JacarandaLiving.com or call 781.416.3533.

C DN300-PGBL Small Cosmetic Bag (7"x4"x2.25") D DN200-PGBL Face Mask (One Size)