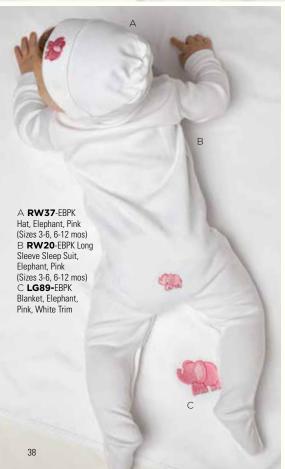

#### **BABY LAYETTE**

Embroidery is featured on hats, bibs, onesies, sleepsuits, sleepsacks and booties.

EL314 Sophia, three-quarter sleeves, White smocking,

Eyelet Lace Trim (1-2y, 3-4y, 5-6y, 7-8y, 9-10y)