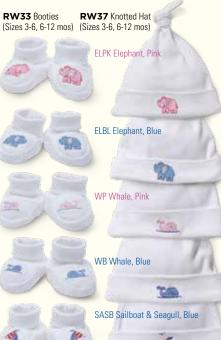

#### **BABY LAYETTE**

Embroidery is featured on hats, bibs, onesies, sleepsuits, sleepsacks and booties.

EL314 Sophia, three-quarter sleeves, White smocking,

Eyelet Lace Trim (1-2y, 3-4y, 5-6y, 7-8y, 9-10y)