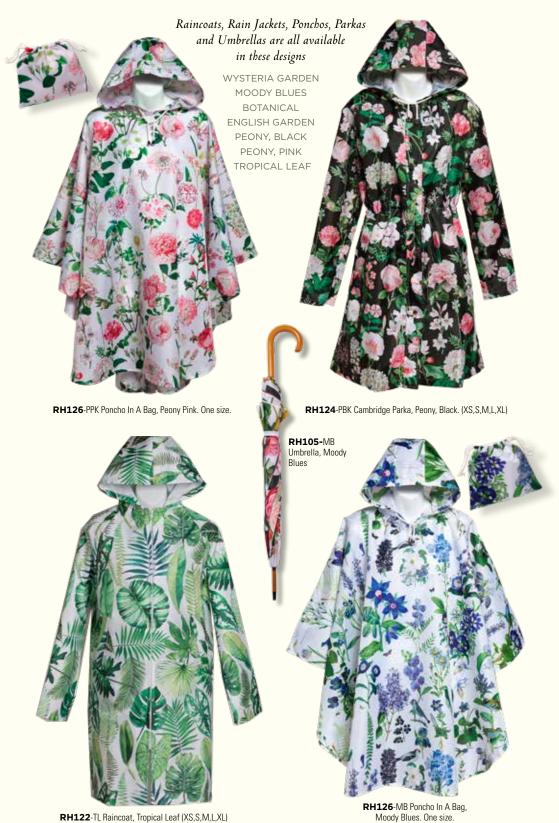

RH122-EG Raincoat, English Garden (XS,S,M,L,XL)

Botanical (9.5" x 6"x 2.5")

Peony, Pink (11.5"x 7"x 3.5")

RH113-EG Large Cosmetic Bag, English Garden (11.5"x 7"x 3.5")

RH112-EG Medium Cosmetic Bag, English Garden (9.5"x 6"x 2.5")

RH115-EG Small Cosmetic Bag, English Garden (8"x 4.5"x 2")

RH113-MB Large Cosmetic Bag, Moody Blues (11.5"x 7"x 3.5") Moody Blues (9.5"x 6"x 2.5")

RH112-MB Medium Cosmetic Bag, RH115-MB Small Cosmetic Bag, Moody Blues (8"x 4.5"x 2")