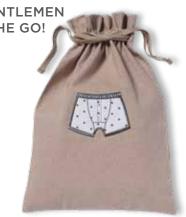

y techniques. All Drawstring Bags are (10"x 15")



Lavender Multi
White

DN314-FBBLM Flower Bikini, Blue Multi, Lingerie Bag

28



**DN314**-FBBL Flower Bikini,

**DN314**-FBAQ Flower Bikini,



**DN325**-Clothesline, Lingerie Bag, Cotton/Linen

**DN314**-SBS Shoe Bag, Blue

#### UNDERTHINGS, BIKINI & ZIP TOP LINGERIE BAGS

Zipper closure to keep clothes in their place. These bags are great for travel or at-home organization.



**DG13**-PK Underthings Bag, Cotton/Linen, Pink Plastic lined (8.5"x 8.5"x 3.5")



DG06-PK Lingerie Bag, Cotton/Linen, Plastic lined (8.5"x 8.5"x 3.5")



**DG66** BR Bikini Bag, Blue/Red, Waffle Weave, Plastic lined (9.5"x 8.5"x 3.5")

**DG06** Lingerie Bag, Cotton/Linen, Plastic lined (8.5" x 8.5" x 3.5") A BL Lingerie Bag, Blue B LV Lingerie Bag, Lavender





DN326-BBPD-Boxers, Natural Linen, Polka Dot (10"x 15")











#### WAFFLE WEAVE BIB - GINGHAM LINED

More embroideries can be found on pages 34-35















#### **BABY LAYETTE**

Embroidery is featured on hats, bibs, onesies, sleepsuits, sleepsacks and booties.



















EL314 Sophia, three-quarter sleeves, White smocking,

Eyelet Lace Trim (1-2y, 3-4y, 5-6y, 7-8y, 9-10y)

EL228 Kate,

White lace shoulder straps, 4 buttons (1-2y, 3-4y, 5-6y, 7-8y, 9-10y)



EL340 Ruby, Long Sleeve, hand embroidered pink roses on bodice and back. (1-2y, 3-4y, 5-6y, 7-8y) 42



43

EL352 Bella, Capri Pants Set, Tank top with ruffle edge and pintucks (1-2y, 3-4y, 5-6y, 7-8y, 9-10y)









































































RH122-EG Raincoat, English Garden (