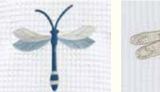

FDFPW Fleur-de-France, Pewter

FSPW French Scroll, Pewter

20

NBDEB Napoleon Bee,

TDBL Single Twilight Dragonfly, Blue

DFBE-C Classic Dragonfly, Beige

TCDE Three Classic Dragonflies, Duck Egg Blue

FDFAQ Fleur-de-France, Aqua