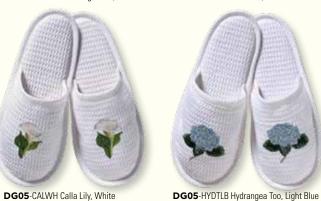

QALBL Queen Anne's Lace, Blue

SNFCY Sunflower Circle

LWRY Lemon Wreath

LBRY Lemon Branch

CALWH Calla Lily, White

WRLV Lavender Wreath

EDBW Elderberry

FGBL Foxgloves, Blue

HYDTLB Hydrangea Too, Light Blue

PPBL Potted Primrose, Blue

HBCRB Hydrangea Basket Cream/Blue

PPEPK Pot of Peonies, Pink

BPEPK Basket of Peonies, Pink