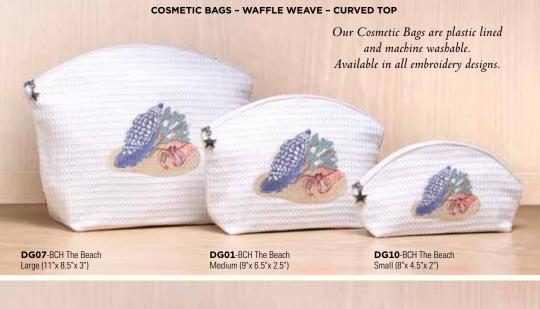

DG17-BCH The Beach

DG17-0CTPW Octopus, Pewter

DG17-SSTBL Swimming Turtle, Blue

DG17-AMLBL Amalfi Scroll, Blue

DG17-NBWBL Napoleon Bee Wreath, Blue

DG17-FDFPW Fleur-de-France, Pewter

To see more styles visit JacarandaLiving.com or call 781.416.3533.

DG17-GJGBL Ginger Jar Geometric, Blue

DG17-FLBL Fleur, Blue

Duck Egg Blue

Medium (9"x 6.5"x 2.5")

Large (11"x 8.5"x 3")

Large (11"x 8.5"x 3")

Medium (9"x 6.5"x 2.5")

Small (8"x 4.5"x 2")

Small (8"x 4.5"x 2")

To see more styles visit JacarandaLiving.com or call 781.416.3533.