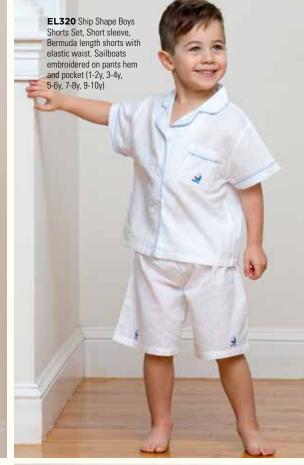

ton/Linen, Plastic lined (8.5" x 8.5" x 3.5") A BL Lingerie Bag, Blue B LV Lingerie Bag, Lavender





DN326-BBPD-Boxers, Natural Linen, Polka Dot (10"x 15")











#### WAFFLE WEAVE BIB - GINGHAM LINED

More embroideries can be found on pages 34-35















#### **BABY LAYETTE**

Embroidery is featured on hats, bibs, onesies, sleepsuits, sleepsacks and booties.



















EL314 Sophia, three-quarter sleeves, White smocking,

Eyelet Lace Trim (1-2y, 3-4y, 5-6y, 7-8y, 9-10y)

EL228 Kate,

White lace shoulder straps, 4 buttons (1-2y, 3-4y, 5-6y, 7-8y, 9-10y)



EL340 Ruby, Long Sleeve, hand embroidered pink roses on bodice and back. (1-2y, 3-4y, 5-6y, 7-8y) 42



43

EL352 Bella, Capri Pants Set, Tank top with ruffle edge and pintucks (1-2y, 3-4y, 5-6y, 7-8y, 9-10y)









































































RH122-EG Raincoat, English Garden (XS,S,M,L,XL)











Botanical (9.5" x 6"x 2.5")



Peony, Pink (11.5"x 7"x 3.5")

RH113-EG Large Cosmetic Bag, English Garden (11.5"x 7"x 3.5")

RH112-EG Medium Cosmetic Bag, English Garden (9.5"x 6"x 2.5")

RH115-EG Small Cosmetic Bag, English Garden (8"x 4.5"x 2")



RH113-MB Large Cosmetic Bag, Moody Blues (11.5"x 7"x 3.5") Moody Blues (9.5"x 6"x 2.5")

RH112-MB Medium Cosmetic Bag, RH115-MB Small Cosmetic Bag, Moody Blues (8"x 4.5"x 2")

Botanical (8"x 4.5"x 2")



### commitment to Quality, Exceptional Customer Service, and Giving Back.

Who we are Jacaranda Living, based in Wellesley, Massachusetts, was founded in 2004 by Cathy and Martin Deale. Now joined by their daughter, Graci