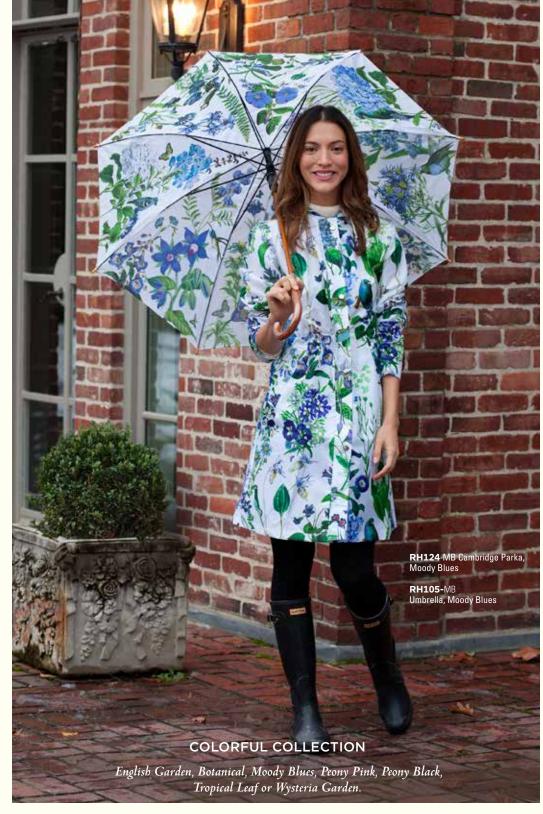

RH122-EG Raincoat, English Garden (XS,S,M,L,XL)

Botanical (9.5" x 6"x 2.5")

Peony, Pink (11.5"x 7"x 3.5")

RH113-EG Large Cosmetic Bag, English Garden (11.5"x 7"x 3.5")

RH112-EG Medium Cosmetic Bag, English Garden (9.5"x 6"x 2.5")

RH115-EG Small Cosmetic Bag, English Garden (8"x 4.5"x 2")

RH113-MB Large Cosmetic Bag, Moody Blues (11.5"x 7"x 3.5") Moody Blues (9.5"x 6"x 2.5")

RH112-MB Medium Cosmetic Bag, RH115-MB Small Cosmetic Bag, Moody Blues (8"x 4.5"x 2")