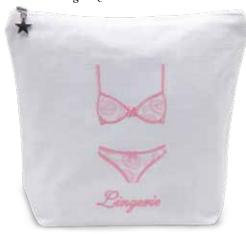

#### UNDERTHINGS, BIKINI & ZIP TOP LINGERIE BAGS

Zipper closure to keep clothes in their place. These bags are great for travel or at-home organization.

**DG13**-PK Underthings Bag, Cotton/Linen, Pink Plastic lined (8.5"x 8.5"x 3.5")

DG06-PK Lingerie Bag, Cotton/Linen, Plastic lined (8.5"x 8.5"x 3.5")

**DG66** BR Bikini Bag, Blue/Red, Waffle Weave, Plastic lined (9.5"x 8.5"x 3.5")

**DG06** Lingerie Bag, Cotton/Linen, Plastic lined (8.5" x 8.5" x 3.5") A BL Lingerie Bag, Blue B LV Lingerie Bag, Lavender