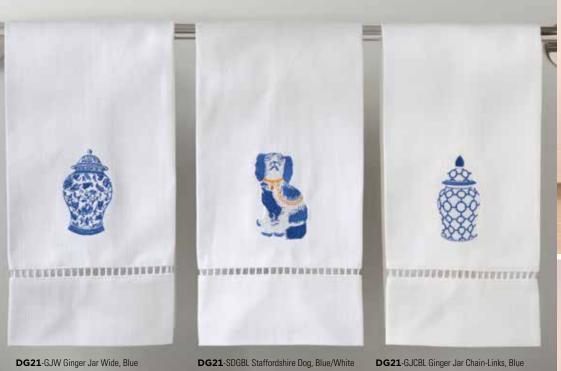

#### Most embroideries may be ordered in Beige, Blue, Aqua, Duck Egg Blue, and Pewter, additional colors are also available.

PAGBL Pagoda, Blue

GJW Ginger Jar Wide, Blue

GJGBL Ginger Jar Geometric, Blue GJCBL Ginger Jar Chain-Links, Blue

TPTO Tropical Palm Tree

SDGBL Staffordshire Dog Blue/White

SDGBK Staffordshire Dog Black/White

YD Yorkie Dog

PIAP Pineapple

FPGPW Feathered Peacock Gold/Pewter

DIB Dog in Boat

GAD Girl and Dog