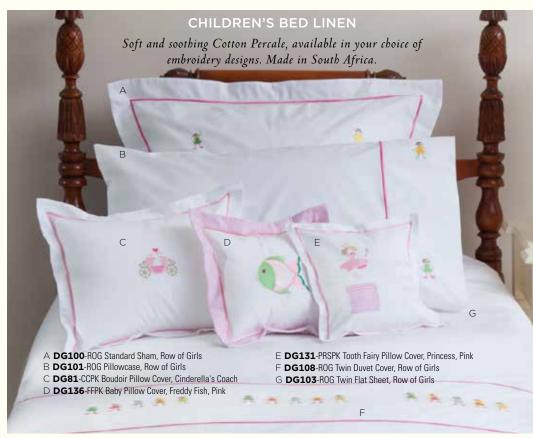

#### WAFFLE WEAVE BIB - GINGHAM LINED

More embroideries can be found on pages 34-35