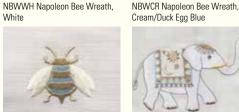

#### These designs can all be embroidered on Waffle Weave, Terry, Natural Linen, White Linen/Cotton or Percale.

NBWPW Bee Wreath, Pewter

NBWBE Napoleon Bee Wreath,

NBWDE Napoleon Bee Wreath, Duck Egg Blue

NBWNA Napoleon Bee Wreath, Navy

TNBDEB Three Napoleon Bees, Duck Egg Blue

TNBBE Three Napoleon Bees, Beige

CELCT Charming Elephant, Cream /Taupe

CELBL Charming Elephant, Blue

**CEL Charming Elephant** 

FOPK Flamingo, Pink