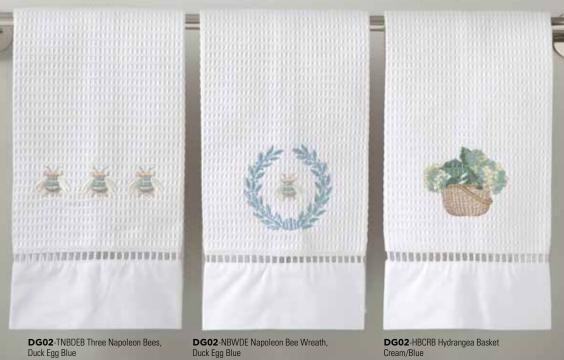

#### These designs can all be embroidered on Waffle Weave, Terry, Natural Linen, White Linen/Cotton or Percale.

NBWPW Bee Wreath, Pewter

NBWBE Napoleon Bee Wreath,

NBWDE Napoleon Bee Wreath, Duck Egg Blue

NBWNA Napoleon Bee Wreath, Navy

TNBDEB Three Napoleon Bees, Duck Egg Blue

TNBBE Three Napoleon Bees, Beige

CELCT Charming Elephant, Cream /Taupe

CELBL Charming Elephant, Blue

**CEL Charming Elephant** 

FOPK Flamingo, Pink