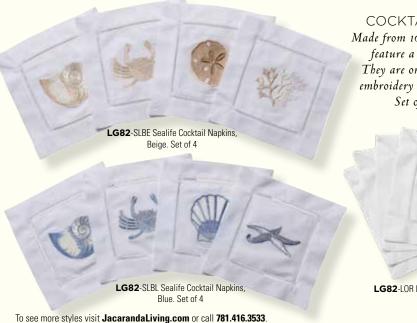

**COCKTAIL NAPKINS** Made from 100% pure cotton and feature a hemstitch border. They are only available in the embroidery designs shown here. Set of four. (6"x 6")

LG82-LOR Lobster, Red. Set of 4

A DG78-FLBL Boudior Pillow Cover Fleur, Blue B DG135-GJCBL Bolster, Ginger Jar Chain-Links, Blue