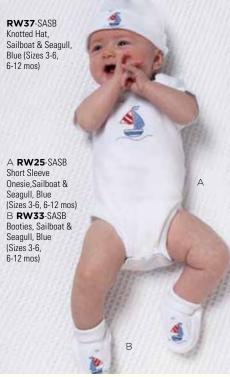

#### **BABY LAYETTE**

Embroidery is featured on hats, bibs, onesies, sleepsuits, sleepsacks and booties.

EL314 Sophia, three-quarter sleeves, White smocking,

Eyelet Lace Trim (1-2y, 3-4y, 5-6y, 7-8y, 9-10y)