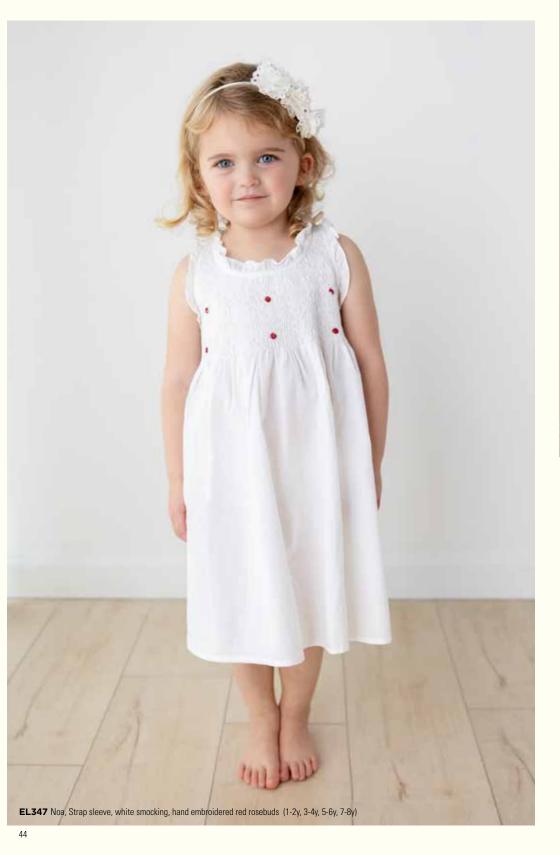

EL228 Kate,

White lace shoulder straps, 4 buttons (1-2y, 3-4y, 5-6y, 7-8y, 9-10y)

EL340 Ruby, Long Sleeve, hand embroidered pink roses on bodice and back. (1-2y, 3-4y, 5-6y, 7-8y) 42

43

EL352 Bella, Capri Pants Set, Tank top with ruffle edge and pintucks (1-2y, 3-4y, 5-6y, 7-8y, 9-10y)