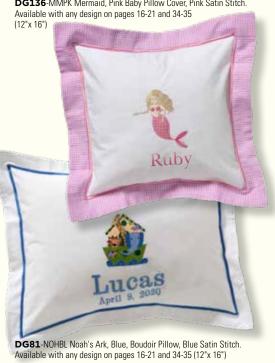

**COCKTAIL NAPKINS** Made from 100% pure cotton and feature a hemstitch border. They are only available in the embroidery designs shown here. Set of four. (6"x 6")

LG82-LOR Lobster, Red. Set of 4

A DG78-FLBL Boudior Pillow Cover Fleur, Blue B DG135-GJCBL Bolster, Ginger Jar Chain-Links, Blue