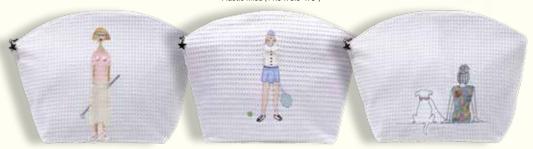

Girl and Dog DG42-GL Golf Lady, 100% Cotton (10" x15")

**TISSUE BOX COVERS** Fits standard tissue box (4.5"x 5.25")

DG17-GAD Tissue Box Cover, DG17-DIB Tissue Box Cover, Dog in Boat

#### COSMETIC BAGS - WAFFLE WEAVE - STRAIGHT TOP - CURVED TOP Plastic lined (11.5"x 8.5" x 3")

**DG07**-GL Large Cosmetic Bag Curved Top, Golf Lady

DG07-TL Large Cosmetic Bag, Curved Top, Tennis Lady

DG07-GAD Large Cosmetic Bag, Curved Top, Girl and Dog