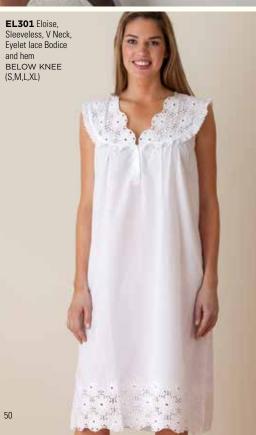

#### **BABY LAYETTE**

Embroidery is featured on hats, bibs, onesies, sleepsuits, sleepsacks and booties.

EL314 Sophia, three-quarter sleeves, White smocking,

Eyelet Lace Trim (1-2y, 3-4y, 5-6y, 7-8y, 9-10y)