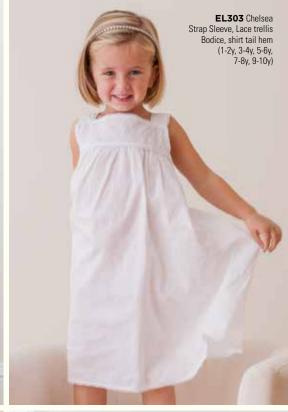

UNDERTHINGS, BIKINI & ZIP TOP LINGERIE BAGS

Zipper closure to keep clothes in their place. These bags are great for travel or at-home organization.



**DG13**-PK Underthings Bag, Cotton/Linen, Pink Plastic lined (8.5"x 8.5"x 3.5")



DG06-PK Lingerie Bag, Cotton/Linen, Plastic lined (8.5"x 8.5"x 3.5")



**DG66** BR Bikini Bag, Blue/Red, Waffle Weave, Plastic lined (9.5"x 8.5"x 3.5")

**DG06** Lingerie Bag, Cotton/Linen, Plastic lined (8.5" x 8.5" x 3.5") A BL Lingerie Bag, Blue B LV Lingerie Bag, Lavender





DN326-BBPD-Boxers, Natural Linen, Polka Dot (10"x 15")











#### WAFFLE WEAVE BIB - GINGHAM LINED

More embroideries can be found on pages 34-35















#### **BABY LAYETTE**

Embroidery is featured on hats, bibs, onesies, sleepsuits, sleepsacks and booties.



















EL314 Sophia, three-quarter sleeves, White smocking,

Eyelet Lace Trim (1-2y, 3-4y, 5-6y, 7-8y, 9-10y)

EL228 Kate,

White lace shoulder straps, 4 buttons (1-2y, 3-4y, 5-6y, 7-8y, 9-10y)



EL340 Ruby, Long Sleeve, hand embroidered pink roses on bodice and back. (1-2y, 3-4y, 5-6y, 7-8y) 42



43

EL352 Bella, Capri Pants Set, Tank top with ruffle edge and pintucks (1-2y, 3-4y, 5-6y, 7-8y, 9-10y)









































































RH122-EG Raincoat, English Garden (XS,S,M,L,XL)











Botanical (9.5" x 6"x 2.5")



Peony, Pink (11.5"x 7"x 3.5")

RH113-EG Large Cosmetic Bag, English Garden (11.5"x 7"x 3.5")

RH112-EG Medium Cosmetic Bag, English Garden (9.5"x 6"x 2.5")

RH115-EG Small Cosmetic Bag, English Garden (8"x 4.5"x 2")



RH113-MB