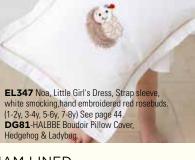

#### **BABY LAYETTE**

Embroidery is featured on hats, bibs, onesies, sleepsuits, sleepsacks and booties.

EL314 Sophia, three-quarter sleeves, White smocking,

Eyelet Lace Trim (1-2y, 3-4y, 5-6y, 7-8y, 9-10y)