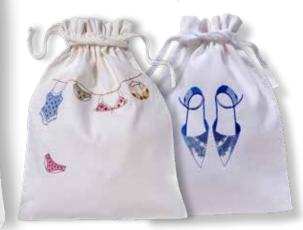

CDS Christmas Dog Sleigh

CTIB Christmas Tree in Basket

CTGR Christmas Tree

HBGR Holly Basket

DRAWSTRING BAG Grab a versitile drawstring bag to stash shoes or clothing. The soft cotton is strong enough to protect its contents and light enough to fit in any tote or carry bag.

23

LG91 Lingerie Bag, White Linen - Unembroidered (10.5" x 16.5")

To see more styles visit JacarandaLiving.com or call 781.416.3533.

#### **LINGERIE BAGS**

Made by skilled Zulu women in KwaZulu-Natal, South Africa, these elegant linen lingerie bags are made using a combination of embroidery techniques. All Drawstring Bags are (10"x 15")

Lavender Multi
White

DN314-FBBLM Flower Bikini, Blue Multi, Lingerie Bag

28

**DN314**-FBBL Flower Bikini,

**DN314**-FBAQ Flower Bikini,

**DN325**-Clothesline, Lingerie Bag, Cotton/Linen

**DN314**-SBS Shoe Bag, Blue