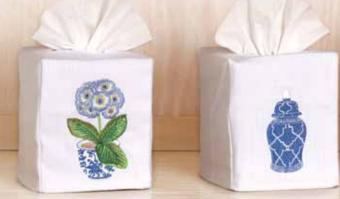

#### TISSUE BOX COVERS All covers Fit standard tissue box (4.5"x 5.25") WHITE & NATURAL LINEN/COTTON

Tissue box covers are available in bright white, featured on this page and natural linen. Natural linen tissue box covers pair perfectly with natural linen, combo guest towels and taupe terry towels. NATURAL

HYDTLB Hydrangea Too, Light Blue

PPBL Potted Primrose, Blue

HBCRB Hydrangea Basket Cream/Blue

PPEPK Pot of Peonies, Pink

BPEPK Basket of Peonies, Pink

WFP Wildflowers, Pastel

FLBL Fleur, Blue

FLPK Fleur, Pink

LSBL Lavender Spray, Blue

HP Hydrangea Pots

BHBL Heather, Blue

SDWH Snowdrops, White

ROFBL Row of Flowers, Blue