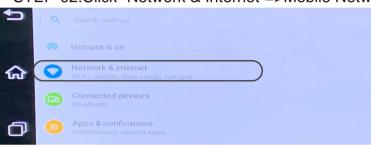

STEP-01:Click Open "Settings"=> Enter Password: 999999 (six nines) => Other=>More

STEP-02:Click "Network & Internet"=>Mobile Network