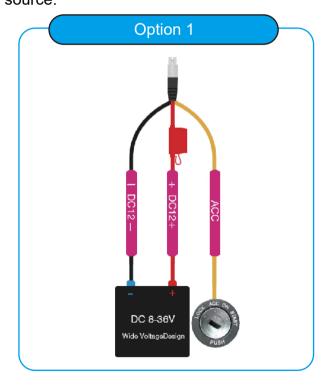

## **Power Wire Connections**

The only way to fully power off device is to disconnect the power wire harness from the main power source.

How to change/enter APN based on the mobile 4G service sim card that is inserted in device.