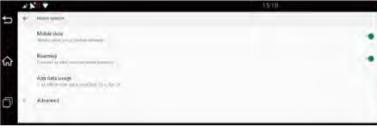

### STEP-03: Click "Advance"=>Click "Access Point Names"=> Edit APN of your 4G SIM Card=>Done