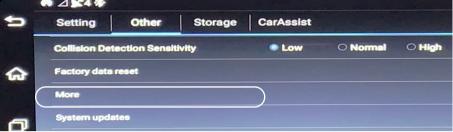

STEP-01:Click Open "Settings"=> Enter Password: 999999 (six nines) => Other=>More

STEP-02:Click "Network & Internet"=>Mobile Network