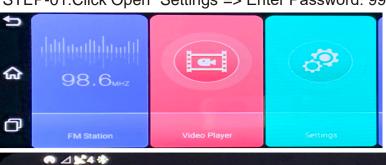

STEP-01:Click Open "Settings"=> Enter Password: 999999 (six nines) => Other=>More

STEP-02:Click "Network & Internet"=>Mobile Network