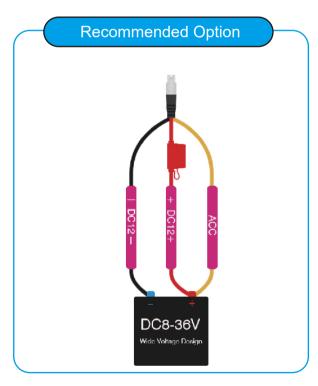

## **Power Wire Connections**

The only way to fully power off device is to disconnect the power wire harness from the main power source.

How to change/enter APN based on the mobile 4G service sim card that is inserted in device.