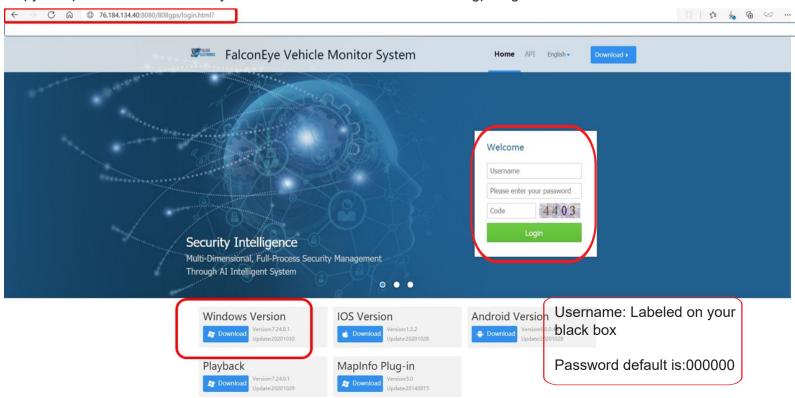

# **Quick Start Guide**

IP Web Server for remote desktop/laptop viewing: Copy and paste IP Server link to your browser. 76.184.134.40:8080/808gps/login.html?

Enter username / Password that was included in package

### **APN GUIDE:**

T-Mobile: fast.t-mobile.com

ATT: broadband Verizon: vzwinternet

Copy and paste IP Server link to your browser. 76.184.134.40:8080/808gps/login.html?