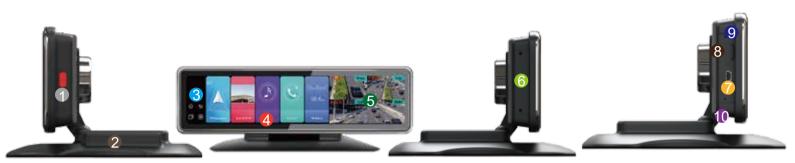

# LiveEye 1-4 Cam Live Streaming 4G/WIFI Dash Cam System - View 1 to 4 Cams from Anywhere in the World