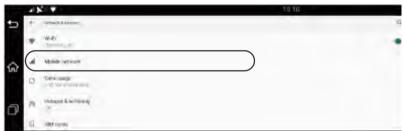

STEP-01:Click Open "Settings"=> Enter Password: 999999 (six nines) => Other=>More

STEP-02:Click "Network & Internet"=>Mobile Network