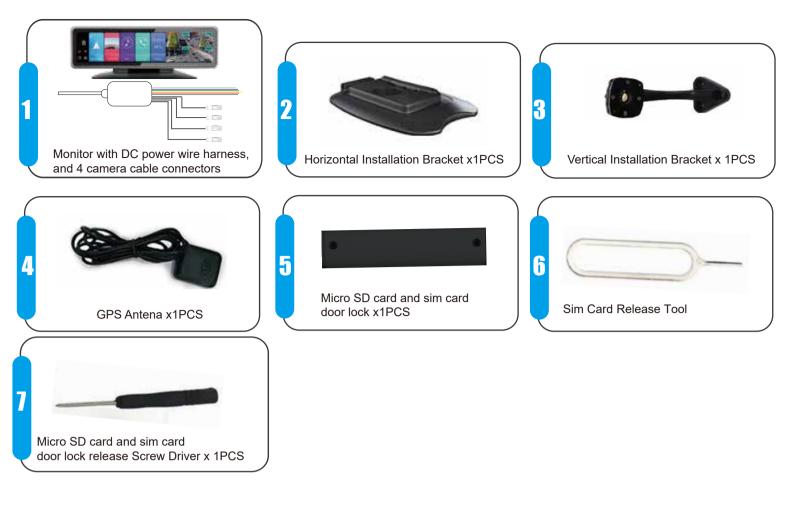

# LiveEye 1-4 Cam Live Streaming 4G/WIFI Dash Cam System - View 1 to 4 Cams from Anywhere in the World