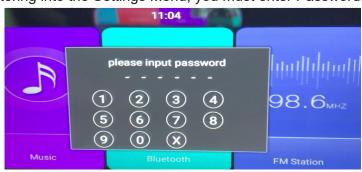

Mobile App IOS / Android viewing: Download "CarAssist" App

When entering into the Settings Menu, you must enter Password: 999999 (six nines)