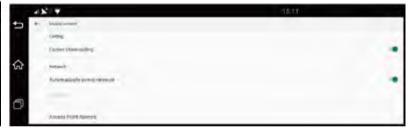

STEP-01:Click Open "Settings"=> Enter Password: 999999 (six nines) => Other=>More

STEP-02:Click "Network & Internet"=>Mobile Network

### STEP-03: Click "Advance"=>Click "Access Point Names"=> Edit APN of your 4G SIM Card=>Done