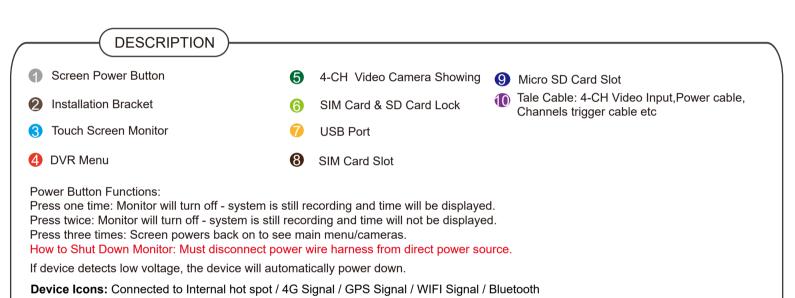

# LiveEye 1-4 Cam Live Streaming 4G/WIFI Dash Cam System - View 1 to 4 Cams from Anywhere in the World