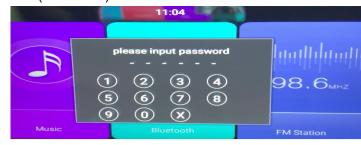

Mobile App IOS / Android viewing: Download "CarAssist" App

When entering into the Settings Menu, you must enter Password: 999999 (six nines)

STEP-01:Click Open "Settings"=> Enter Password: 999999 (six nines) => Other=>More

STEP-02:Click "Network & Internet"=>Mobile Network