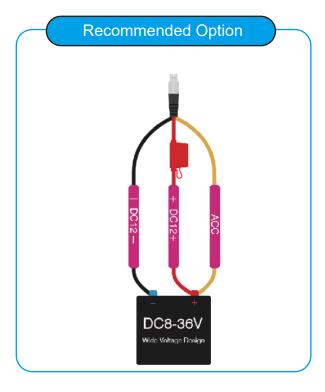

#### **Power Wire Connections**

The only way to fully power off device is to disconnect the power wire harness from the main power source.