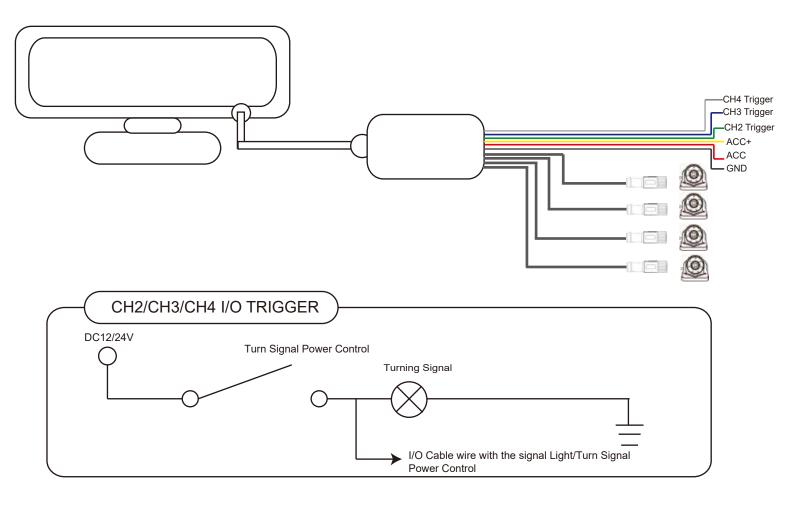

## **WIRING DIAGRAM**

#### **DESCRIPTION**

- Screen Power Button
- Installation Bracket
- 3 Touch Screen Monitor
- DVR Menu

- 4-CH Video Camera Showing
- SIM Card & SD Card Lock
- USB Port
- 8 SIM Card Slot

- Micro SD Card Slot
- Tale Cable: 4-CH Video Input,Power cable, Channels trigger cable etc