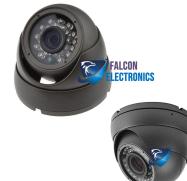

# LiveEye 1-4 Cam Live Streaming 4G/WIFI Dash Cam System - View 1 to 4 Cams from Anywhere in the World

## **WIRING DIAGRAM**

### —SAFE DRIVING







































#### **DESCRIPTION**

- Screen Power Button
- Installation Bracket
- 3 Touch Screen Monitor
- DVR Menu

- 4-CH Video Camera Showing
- SIM Card & SD Card Lock
- USB Port
- 8 SIM Card Slot

- Micro SD Card Slot
- Tale Cable: 4-CH Video Input,Power cable, Channels trigger cable etc

Power Button Functions:

Press one time: Monitor will turn off - system is still recording and time will be displayed. Press twice: Monitor will turn off - system is still recording and time will not be displayed.

Press three times: Screen powers back on to see main menu/cameras.

How to Shut Down Monitor: Must disconnect power wire harness from direct power source.

If device detects low voltage, the device will automatically power down.

Device Icons: Connected to Internal hot spot / 4G Signal / GPS S