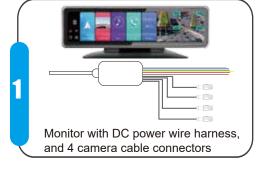

## **WIRING DIAGRAM**

#### **Power Wire Connections**

The only way to fully power off device is to disconnect the power wire harness from the main power source.