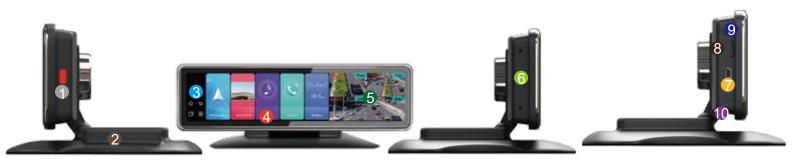

#### **DESCRIPTION**

- Screen Power Button
- Installation Bracket
- 3 Touch Screen Monitor
- DVR Menu

- 4-CH Video Camera Showing
- SIM Card & SD Card Lock
- USB Port
- 8 SIM Card Slot

- Micro SD Card Slot
- Tale Cable: 4-CH Video Input,Power cable, Channels trigger cable etc