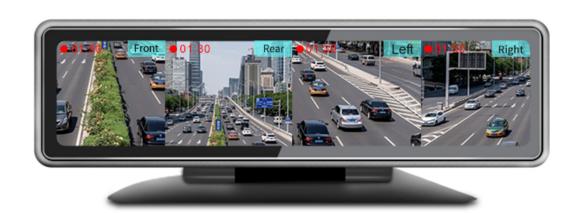

#### **DESCRIPTION**

- Screen Power Button
- Installation Bracket
- 3 Touch Screen Monitor
- DVR Menu

- 4-CH Video Camera Showing
- SIM Card & SD Card Lock
- USB Port
- 8 SIM Card Slot

- Micro SD Card Slot
- Tale Cable: 4-CH Video Input,Power cable, Channels trigger cable etc