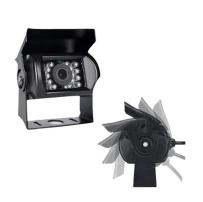

# LiveEye 1-4 Cam Live Streaming 4G/WIFI Dash Cam System - View 1 to 4 Cams from Anywhere in the World

## **WIRING DIAGRAM**

### —SAFE DRIVING







































#### **DESCRIPTION**

- Screen Power Button
- Installation Bracket
- 3 Touch Screen Monitor
- DVR Menu

- 4-CH Video Camera Showing
- SIM Card & SD Card Lock
- USB Port
- 8 SIM Card Slot

- Micro SD Card Slot
- Tale Cable: 4-CH Video Input,Power cable, Channels trigger cable etc

Power Button Functions:

Press one time: Monitor will turn off - system is still recording and time will be displayed. Press twice: Monitor will turn off - system is still recording and time will not be displayed.

Press three times: Screen powers back on to see main menu/cameras.

How to Shut Down Monitor: Must disconnect power wire harness from direct power source.

If device detects low voltage, the device will automatically power down.

Device Icons: Connected to Internal hot spot / 4G Signal / GPS