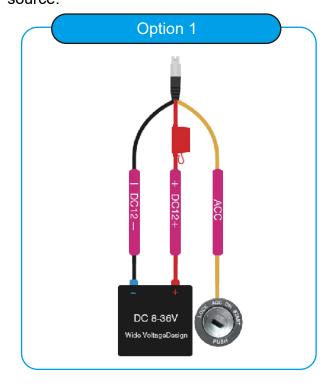

#### **Power Wire Connections**

The only way to fully power off device is to disconnect the power wire harness from the main power source.